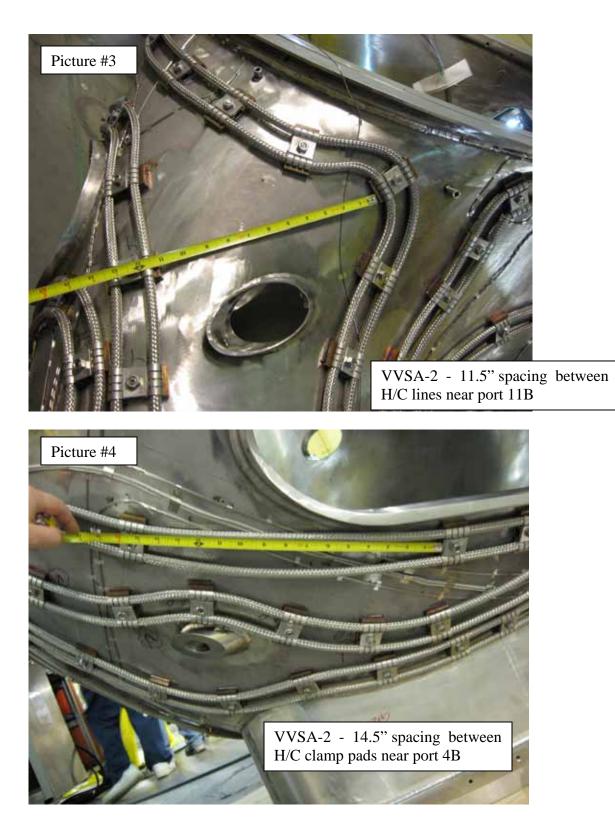

|                                                                                                                                                                                                                                                                                                                                                                                                                                                                                                                                                                                                                                                                                                                                                                                                                                             |                                  | E REPORT NO:           | •                  | en Date 10/15/07             |                                                                                                                                                                      |  |  |  |
|---------------------------------------------------------------------------------------------------------------------------------------------------------------------------------------------------------------------------------------------------------------------------------------------------------------------------------------------------------------------------------------------------------------------------------------------------------------------------------------------------------------------------------------------------------------------------------------------------------------------------------------------------------------------------------------------------------------------------------------------------------------------------------------------------------------------------------------------|----------------------------------|------------------------|--------------------|------------------------------|----------------------------------------------------------------------------------------------------------------------------------------------------------------------|--|--|--|
| Status                                                                                                                                                                                                                                                                                                                                                                                                                                                                                                                                                                                                                                                                                                                                                                                                                                      | 2 - Disposition                  | Needed 9-Closed        | Trend              | 01-Deviation Fr              | om Doc/Proc                                                                                                                                                          |  |  |  |
| Department                                                                                                                                                                                                                                                                                                                                                                                                                                                                                                                                                                                                                                                                                                                                                                                                                                  | NCSX                             |                        | Divisi             | on WBS 123                   |                                                                                                                                                                      |  |  |  |
| Source/Org                                                                                                                                                                                                                                                                                                                                                                                                                                                                                                                                                                                                                                                                                                                                                                                                                                  | FABRICATION,                     | OPERATIONS & MAINT     | ENANCE             |                              |                                                                                                                                                                      |  |  |  |
| Item Dwg/Part#                                                                                                                                                                                                                                                                                                                                                                                                                                                                                                                                                                                                                                                                                                                                                                                                                              | SE121-008 rev.                   | 1 Proc                 | urement #          |                              | Cost Center                                                                                                                                                          |  |  |  |
| <b>RAP#</b> 32                                                                                                                                                                                                                                                                                                                                                                                                                                                                                                                                                                                                                                                                                                                                                                                                                              | .68 <b>Job Doc #</b>             | D-NCSX-FPA-001         | Vendor             |                              |                                                                                                                                                                      |  |  |  |
| RAP Title Field                                                                                                                                                                                                                                                                                                                                                                                                                                                                                                                                                                                                                                                                                                                                                                                                                             | Period Assembly S                | Station One            |                    |                              |                                                                                                                                                                      |  |  |  |
| HoldTag Ap                                                                                                                                                                                                                                                                                                                                                                                                                                                                                                                                                                                                                                                                                                                                                                                                                                  | plied                            |                        |                    |                              |                                                                                                                                                                      |  |  |  |
|                                                                                                                                                                                                                                                                                                                                                                                                                                                                                                                                                                                                                                                                                                                                                                                                                                             | •                                |                        |                    |                              |                                                                                                                                                                      |  |  |  |
|                                                                                                                                                                                                                                                                                                                                                                                                                                                                                                                                                                                                                                                                                                                                                                                                                                             |                                  | clude requirement(s    |                    | deviations with the n        | acement of the heating and cooling                                                                                                                                   |  |  |  |
| lines, see details be                                                                                                                                                                                                                                                                                                                                                                                                                                                                                                                                                                                                                                                                                                                                                                                                                       |                                  |                        |                    |                              | acciment of the nearing and cooling                                                                                                                                  |  |  |  |
| Deviation #1 - Drawing SE121-008 R1 page 1 of 5 states "Spacing between tubing runs not to exceed 8" max." Spacings of up to 12" found, see attached pictures 1, 2, 3, & 8.<br>Deviation #2 - Procedure D-NCSX-FPA-001 R1 paragraph 6.7.1 calls for a 5" spacing between H/C stud locations with a tolerance of +/- 1" along the length of the hose. Areas found to be as great as 14.5", see attached pictures 4, 5, 9, 10, & 11.<br>Deviation #3 - Procedure D-NCSX-FPA-001 R1 paragraph 6.7.2 states "Use heating cooling saddle foot print as a guide to maintain a minimum distance of 1/4 inch from the flux loops." In some areas the heating cooling saddles (clamps) are touching the flux (diagnostic) loops, see attached pictures 6, 7, 12, & 13.<br>This situation exists on VVSA-1 and was accepted "use as is" via NCR 3710. |                                  |                        |                    |                              |                                                                                                                                                                      |  |  |  |
|                                                                                                                                                                                                                                                                                                                                                                                                                                                                                                                                                                                                                                                                                                                                                                                                                                             |                                  |                        |                    |                              |                                                                                                                                                                      |  |  |  |
| Lot Size Recd                                                                                                                                                                                                                                                                                                                                                                                                                                                                                                                                                                                                                                                                                                                                                                                                                               | 0                                | Sample Size Insp       | 0                  | Lot Rejected                 | # Rejected 0                                                                                                                                                         |  |  |  |
| Reported By                                                                                                                                                                                                                                                                                                                                                                                                                                                                                                                                                                                                                                                                                                                                                                                                                                 | Phelps C                         | Validated              | By Boscoe J        | Val                          | idated Date <u>10/15/07</u>                                                                                                                                          |  |  |  |
| Please use p. 2 for disposition and approvals .                                                                                                                                                                                                                                                                                                                                                                                                                                                                                                                                                                                                                                                                                                                                                                                             |                                  |                        |                    |                              |                                                                                                                                                                      |  |  |  |
|                                                                                                                                                                                                                                                                                                                                                                                                                                                                                                                                                                                                                                                                                                                                                                                                                                             |                                  |                        |                    |                              |                                                                                                                                                                      |  |  |  |
| For rework or repa                                                                                                                                                                                                                                                                                                                                                                                                                                                                                                                                                                                                                                                                                                                                                                                                                          | air of vendor sup                | plied equipments, fill | in information bel | ow:                          | Distribution                                                                                                                                                         |  |  |  |
|                                                                                                                                                                                                                                                                                                                                                                                                                                                                                                                                                                                                                                                                                                                                                                                                                                             | air of vendor sup                |                        |                    | ow:                          | Cog <u>M. Viola</u>                                                                                                                                                  |  |  |  |
| #Hours                                                                                                                                                                                                                                                                                                                                                                                                                                                                                                                                                                                                                                                                                                                                                                                                                                      |                                  | \$Est Labor            | \$G&A_             | ow:                          | Cog <u>M. Viola</u><br>Insp <u>Boscoe/Phelps</u>                                                                                                                     |  |  |  |
|                                                                                                                                                                                                                                                                                                                                                                                                                                                                                                                                                                                                                                                                                                                                                                                                                                             |                                  |                        |                    | ow:                          | Cog <u>M. Viola</u><br>Insp <u>Boscoe/Phelps</u><br>Proj. Doc Control (when                                                                                          |  |  |  |
| #Hours<br>\$Materia                                                                                                                                                                                                                                                                                                                                                                                                                                                                                                                                                                                                                                                                                                                                                                                                                         |                                  | \$Est Labor            | \$G&A_             | ow:<br><br>Date              | Cog <u>M. Viola</u><br>Insp <u>Boscoe/Phelps</u>                                                                                                                     |  |  |  |
| #Hours<br>\$Materia<br>Disposition By                                                                                                                                                                                                                                                                                                                                                                                                                                                                                                                                                                                                                                                                                                                                                                                                       |                                  | \$Est Labor            | \$G&A_             | <br>Date                     | Cog <u>M. Viola</u><br>Insp <u>Boscoe/Phelps</u><br>Proj. Doc Control (when<br>closed)                                                                               |  |  |  |
| #Hours<br>\$Materia<br>Disposition By<br>Supervisor's Co                                                                                                                                                                                                                                                                                                                                                                                                                                                                                                                                                                                                                                                                                                                                                                                    | oncur                            | \$Est Labor            | \$G&A_             | Date<br>Date                 | Cog M. Viola   Insp Boscoe/Phelps   Proj. Doc Control (when closed) QC Files   Malsbury J Boscoe J                                                                   |  |  |  |
| #Hours<br>\$Materia<br>Disposition By<br>Supervisor's Co<br>Eng. Dept. Head                                                                                                                                                                                                                                                                                                                                                                                                                                                                                                                                                                                                                                                                                                                                                                 | oncur                            | \$Est Labor            | \$G&A_             | Date<br>Date<br>Date         | Cog <u>M. Viola</u><br>Insp <u>Boscoe/Phelps</u><br>Proj. Doc Control (when<br>closed)<br>QC Files<br>Malsbury J                                                     |  |  |  |
| #Hours<br>\$Materia<br>Disposition By<br>Supervisor's Co                                                                                                                                                                                                                                                                                                                                                                                                                                                                                                                                                                                                                                                                                                                                                                                    | oncur                            | \$Est Labor            | \$G&A_             | Date<br>Date                 | Cog M. Viola   Insp Boscoe/Phelps   Proj. Doc Control (when closed) QC Files   QC Files Malsbury J   Boscoe J J. Edwards   L. Dudek Williams M                       |  |  |  |
| #Hours<br>\$Materia<br>Disposition By<br>Supervisor's Co<br>Eng. Dept. Head                                                                                                                                                                                                                                                                                                                                                                                                                                                                                                                                                                                                                                                                                                                                                                 | oncur                            | \$Est Labor            | \$G&A_             | Date<br>Date<br>Date         | Cog M. Viola   Insp Boscoe/Phelps   Proj. Doc Control (when closed) QC Files   QC Files Malsbury J   Boscoe J J. Edwards   L. Dudek Williams M   Simmons B Simmons B |  |  |  |
| #Hours<br>\$Materia<br>Disposition By<br>Supervisor's Co<br>Eng. Dept. Head<br>WCO/Other                                                                                                                                                                                                                                                                                                                                                                                                                                                                                                                                                                                                                                                                                                                                                    | oncur<br>d Concur                | \$Est Labor            | \$G&A_             | Date<br>Date<br>Date<br>Date | Cog M. Viola   Insp Boscoe/Phelps   Proj. Doc Control (when closed) QC Files   QC Files Malsbury J   Boscoe J J. Edwards   L. Dudek Williams M                       |  |  |  |
| #Hours<br>\$Materia<br>Disposition By<br>Supervisor's Co<br>Eng. Dept. Head<br>WCO/Other<br>PQA/QC Mgr Dis                                                                                                                                                                                                                                                                                                                                                                                                                                                                                                                                                                                                                                                                                                                                  | oncur<br>d Concur<br>spos Concur | \$Est Labor            | \$G&A_             | Date<br>Date<br>Date         | Cog M. Viola   Insp Boscoe/Phelps   Proj. Doc Control (when closed) QC Files   QC Files Malsbury J   Boscoe J J. Edwards   L. Dudek Williams M   Simmons B Simmons B |  |  |  |
| #Hours<br>\$Materia<br>Disposition By<br>Supervisor's Co<br>Eng. Dept. Head<br>WCO/Other                                                                                                                                                                                                                                                                                                                                                                                                                                                                                                                                                                                                                                                                                                                                                    | oncur<br>d Concur<br>spos Concur | \$Est Labor            | \$G&A_             | Date<br>Date<br>Date<br>Date | Cog M. Viola   Insp Boscoe/Phelps   Proj. Doc Control (when closed) QC Files   QC Files Malsbury J   Boscoe J J. Edwards   L. Dudek Williams M   Simmons B Simmons B |  |  |  |

NCR 3729 – Attachment 1 – Pictures – 10/15/07