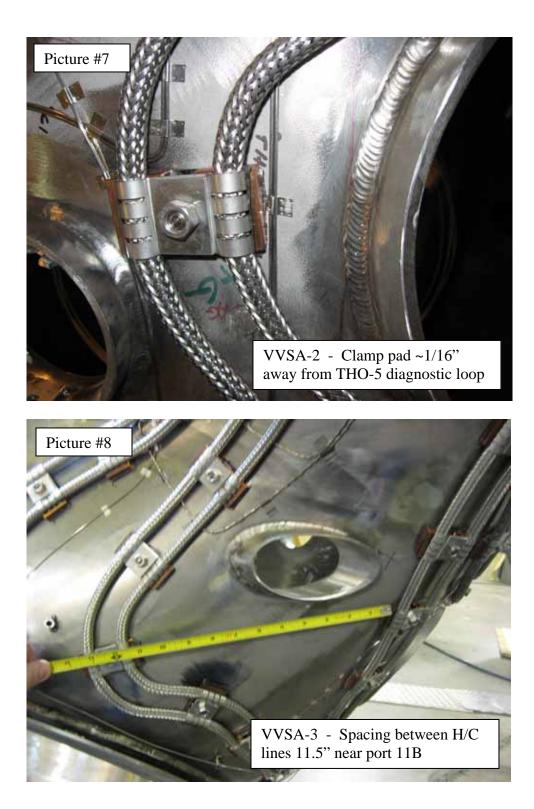

|                                                                                                                                                                                                                                                                                                                                                                                                                                                                                                                                                                                                                                                                                                                                                                                                                                             |                                  | E REPORT NO:           | •                  | en Date 10/15/07             |                                                                                                                                                                      |  |  |  |
|---------------------------------------------------------------------------------------------------------------------------------------------------------------------------------------------------------------------------------------------------------------------------------------------------------------------------------------------------------------------------------------------------------------------------------------------------------------------------------------------------------------------------------------------------------------------------------------------------------------------------------------------------------------------------------------------------------------------------------------------------------------------------------------------------------------------------------------------|----------------------------------|------------------------|--------------------|------------------------------|----------------------------------------------------------------------------------------------------------------------------------------------------------------------|--|--|--|
| Status                                                                                                                                                                                                                                                                                                                                                                                                                                                                                                                                                                                                                                                                                                                                                                                                                                      | 2 - Disposition                  | Needed 9-Closed        | Trend              | 01-Deviation Fr              | om Doc/Proc                                                                                                                                                          |  |  |  |
| Department                                                                                                                                                                                                                                                                                                                                                                                                                                                                                                                                                                                                                                                                                                                                                                                                                                  | NCSX                             |                        | Divisi             | on WBS 123                   |                                                                                                                                                                      |  |  |  |
| Source/Org                                                                                                                                                                                                                                                                                                                                                                                                                                                                                                                                                                                                                                                                                                                                                                                                                                  | FABRICATION,                     | OPERATIONS & MAINT     | ENANCE             |                              |                                                                                                                                                                      |  |  |  |
| Item Dwg/Part#                                                                                                                                                                                                                                                                                                                                                                                                                                                                                                                                                                                                                                                                                                                                                                                                                              | SE121-008 rev.                   | 1 Proc                 | urement #          |                              | Cost Center                                                                                                                                                          |  |  |  |
| <b>RAP#</b> 32                                                                                                                                                                                                                                                                                                                                                                                                                                                                                                                                                                                                                                                                                                                                                                                                                              | .68 <b>Job Doc #</b>             | D-NCSX-FPA-001         | Vendor             |                              |                                                                                                                                                                      |  |  |  |
| RAP Title Field                                                                                                                                                                                                                                                                                                                                                                                                                                                                                                                                                                                                                                                                                                                                                                                                                             | Period Assembly S                | Station One            |                    |                              |                                                                                                                                                                      |  |  |  |
| HoldTag Ap                                                                                                                                                                                                                                                                                                                                                                                                                                                                                                                                                                                                                                                                                                                                                                                                                                  | plied                            |                        |                    |                              |                                                                                                                                                                      |  |  |  |
|                                                                                                                                                                                                                                                                                                                                                                                                                                                                                                                                                                                                                                                                                                                                                                                                                                             | •                                |                        |                    |                              |                                                                                                                                                                      |  |  |  |
|                                                                                                                                                                                                                                                                                                                                                                                                                                                                                                                                                                                                                                                                                                                                                                                                                                             |                                  | clude requirement(s    |                    | deviations with the n        | acement of the heating and cooling                                                                                                                                   |  |  |  |
| lines, see details be                                                                                                                                                                                                                                                                                                                                                                                                                                                                                                                                                                                                                                                                                                                                                                                                                       |                                  |                        |                    |                              | acciment of the nearing and cooling                                                                                                                                  |  |  |  |
| Deviation #1 - Drawing SE121-008 R1 page 1 of 5 states "Spacing between tubing runs not to exceed 8" max." Spacings of up to 12" found, see attached pictures 1, 2, 3, & 8.<br>Deviation #2 - Procedure D-NCSX-FPA-001 R1 paragraph 6.7.1 calls for a 5" spacing between H/C stud locations with a tolerance of +/- 1" along the length of the hose. Areas found to be as great as 14.5", see attached pictures 4, 5, 9, 10, & 11.<br>Deviation #3 - Procedure D-NCSX-FPA-001 R1 paragraph 6.7.2 states "Use heating cooling saddle foot print as a guide to maintain a minimum distance of 1/4 inch from the flux loops." In some areas the heating cooling saddles (clamps) are touching the flux (diagnostic) loops, see attached pictures 6, 7, 12, & 13.<br>This situation exists on VVSA-1 and was accepted "use as is" via NCR 3710. |                                  |                        |                    |                              |                                                                                                                                                                      |  |  |  |
|                                                                                                                                                                                                                                                                                                                                                                                                                                                                                                                                                                                                                                                                                                                                                                                                                                             |                                  |                        |                    |                              |                                                                                                                                                                      |  |  |  |
| Lot Size Recd                                                                                                                                                                                                                                                                                                                                                                                                                                                                                                                                                                                                                                                                                                                                                                                                                               | 0                                | Sample Size Insp       | 0                  | Lot Rejected                 | # Rejected 0                                                                                                                                                         |  |  |  |
| Reported By                                                                                                                                                                                                                                                                                                                                                                                                                                                                                                                                                                                                                                                                                                                                                                                                                                 | Phelps C                         | Validated              | By Boscoe J        | Val                          | idated Date <u>10/15/07</u>                                                                                                                                          |  |  |  |
| Please use p. 2 for disposition and approvals .                                                                                                                                                                                                                                                                                                                                                                                                                                                                                                                                                                                                                                                                                                                                                                                             |                                  |                        |                    |                              |                                                                                                                                                                      |  |  |  |
|                                                                                                                                                                                                                                                                                                                                                                                                                                                                                                                                                                                                                                                                                                                                                                                                                                             |                                  |                        |                    |                              |                                                                                                                                                                      |  |  |  |
| For rework or repa                                                                                                                                                                                                                                                                                                                                                                                                                                                                                                                                                                                                                                                                                                                                                                                                                          | air of vendor sup                | plied equipments, fill | in information bel | ow:                          | Distribution                                                                                                                                                         |  |  |  |
|                                                                                                                                                                                                                                                                                                                                                                                                                                                                                                                                                                                                                                                                                                                                                                                                                                             | air of vendor sup                |                        |                    | ow:                          | Cog <u>M. Viola</u>                                                                                                                                                  |  |  |  |
| #Hours                                                                                                                                                                                                                                                                                                                                                                                                                                                                                                                                                                                                                                                                                                                                                                                                                                      |                                  | \$Est Labor            | \$G&A_             | ow:                          | Cog <u>M. Viola</u><br>Insp <u>Boscoe/Phelps</u>                                                                                                                     |  |  |  |
|                                                                                                                                                                                                                                                                                                                                                                                                                                                                                                                                                                                                                                                                                                                                                                                                                                             |                                  |                        |                    | ow:                          | Cog <u>M. Viola</u><br>Insp <u>Boscoe/Phelps</u><br>Proj. Doc Control (when                                                                                          |  |  |  |
| #Hours<br>\$Materia                                                                                                                                                                                                                                                                                                                                                                                                                                                                                                                                                                                                                                                                                                                                                                                                                         |                                  | \$Est Labor            | \$G&A_             | ow:<br><br>Date              | Cog <u>M. Viola</u><br>Insp <u>Boscoe/Phelps</u>                                                                                                                     |  |  |  |
| #Hours<br>\$Materia<br>Disposition By                                                                                                                                                                                                                                                                                                                                                                                                                                                                                                                                                                                                                                                                                                                                                                                                       |                                  | \$Est Labor            | \$G&A_             | <br>Date                     | Cog <u>M. Viola</u><br>Insp <u>Boscoe/Phelps</u><br>Proj. Doc Control (when<br>closed)                                                                               |  |  |  |
| #Hours<br>\$Materia<br>Disposition By<br>Supervisor's Co                                                                                                                                                                                                                                                                                                                                                                                                                                                                                                                                                                                                                                                                                                                                                                                    | oncur                            | \$Est Labor            | \$G&A_             | Date<br>Date                 | Cog M. Viola   Insp Boscoe/Phelps   Proj. Doc Control (when closed) QC Files   Malsbury J Boscoe J                                                                   |  |  |  |
| #Hours<br>\$Materia<br>Disposition By<br>Supervisor's Co<br>Eng. Dept. Head                                                                                                                                                                                                                                                                                                                                                                                                                                                                                                                                                                                                                                                                                                                                                                 | oncur                            | \$Est Labor            | \$G&A_             | Date<br>Date<br>Date         | Cog <u>M. Viola</u><br>Insp <u>Boscoe/Phelps</u><br>Proj. Doc Control (when<br>closed)<br>QC Files<br>Malsbury J                                                     |  |  |  |
| #Hours<br>\$Materia<br>Disposition By<br>Supervisor's Co                                                                                                                                                                                                                                                                                                                                                                                                                                                                                                                                                                                                                                                                                                                                                                                    | oncur                            | \$Est Labor            | \$G&A_             | Date<br>Date                 | Cog M. Viola   Insp Boscoe/Phelps   Proj. Doc Control (when closed) QC Files   QC Files Malsbury J   Boscoe J J. Edwards   L. Dudek Williams M                       |  |  |  |
| #Hours<br>\$Materia<br>Disposition By<br>Supervisor's Co<br>Eng. Dept. Head                                                                                                                                                                                                                                                                                                                                                                                                                                                                                                                                                                                                                                                                                                                                                                 | oncur                            | \$Est Labor            | \$G&A_             | Date<br>Date<br>Date         | Cog M. Viola   Insp Boscoe/Phelps   Proj. Doc Control (when closed) QC Files   QC Files Malsbury J   Boscoe J J. Edwards   L. Dudek Williams M   Simmons B Simmons B |  |  |  |
| #Hours<br>\$Materia<br>Disposition By<br>Supervisor's Co<br>Eng. Dept. Head<br>WCO/Other                                                                                                                                                                                                                                                                                                                                                                                                                                                                                                                                                                                                                                                                                                                                                    | oncur<br>d Concur                | \$Est Labor            | \$G&A_             | Date<br>Date<br>Date<br>Date | Cog M. Viola   Insp Boscoe/Phelps   Proj. Doc Control (when closed) QC Files   QC Files Malsbury J   Boscoe J J. Edwards   L. Dudek Williams M                       |  |  |  |
| #Hours<br>\$Materia<br>Disposition By<br>Supervisor's Co<br>Eng. Dept. Head<br>WCO/Other<br>PQA/QC Mgr Dis                                                                                                                                                                                                                                                                                                                                                                                                                                                                                                                                                                                                                                                                                                                                  | oncur<br>d Concur<br>spos Concur | \$Est Labor            | \$G&A_             | Date<br>Date<br>Date         | Cog M. Viola   Insp Boscoe/Phelps   Proj. Doc Control (when closed) QC Files   QC Files Malsbury J   Boscoe J J. Edwards   L. Dudek Williams M   Simmons B Simmons B |  |  |  |
| #Hours<br>\$Materia<br>Disposition By<br>Supervisor's Co<br>Eng. Dept. Head<br>WCO/Other                                                                                                                                                                                                                                                                                                                                                                                                                                                                                                                                                                                                                                                                                                                                                    | oncur<br>d Concur<br>spos Concur | \$Est Labor            | \$G&A_             | Date<br>Date<br>Date<br>Date | Cog M. Viola   Insp Boscoe/Phelps   Proj. Doc Control (when closed) QC Files   QC Files Malsbury J   Boscoe J J. Edwards   L. Dudek Williams M   Simmons B Simmons B |  |  |  |

NCR 3729 – Attachment 1 – Pictures – 10/15/07