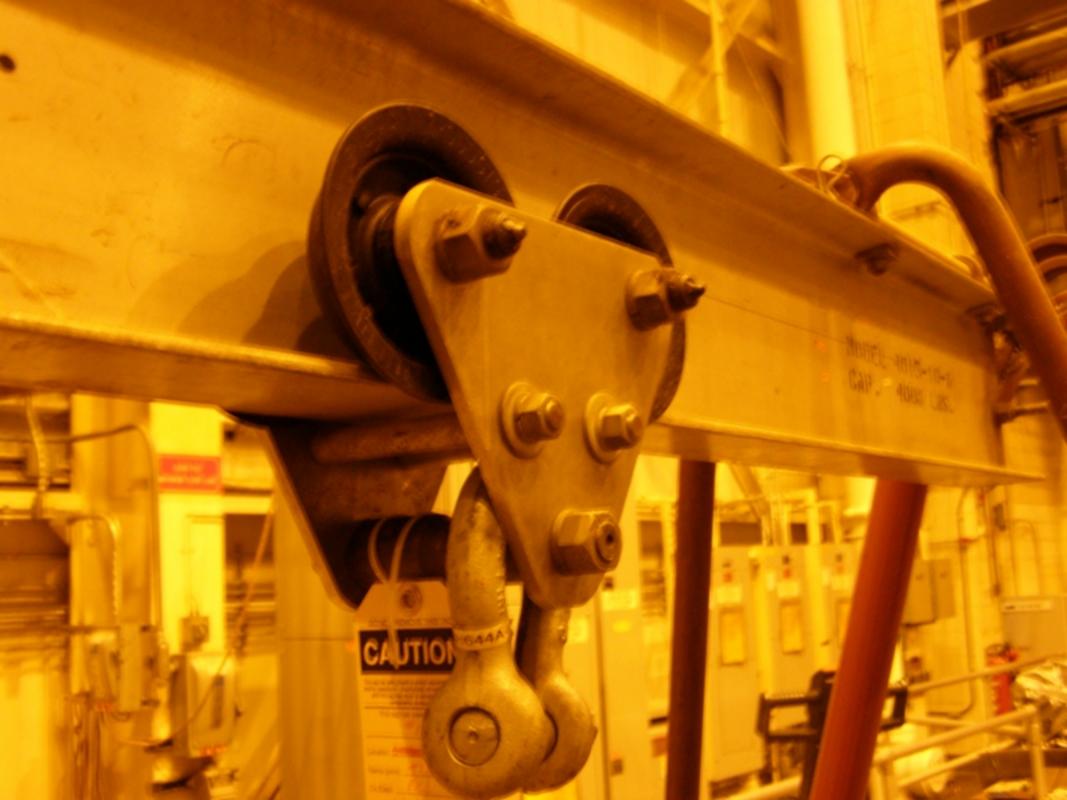

| tatus<br>epartment                 | NCSX                                                      |                                |                      | Trend Division  | 06-Workmanship/Needs Repair Construction                                                                                                           |  |
|------------------------------------|-----------------------------------------------------------|--------------------------------|----------------------|-----------------|----------------------------------------------------------------------------------------------------------------------------------------------------|--|
| ource/Org                          |                                                           | Fab, Ops and Maint             |                      |                 |                                                                                                                                                    |  |
| em Dwg/Part#                       | . <del></del>                                             | Gantry Crane #10 Procurement # |                      |                 | 21                                                                                                                                                 |  |
| ost Center N/                      |                                                           | WBS/Other                      | WBS 185              | QC-ENGO         | 21                                                                                                                                                 |  |
|                                    | 337 <b>Job Doc</b>                                        | <del></del>                    | Vendor               | <u> </u>        |                                                                                                                                                    |  |
|                                    |                                                           | F LIFTS AT PPPL                | veridor              |                 |                                                                                                                                                    |  |
| -                                  |                                                           | I LII I J XI I I I L           |                      |                 |                                                                                                                                                    |  |
| HoldTag A                          | pplieu                                                    |                                |                      |                 |                                                                                                                                                    |  |
| er ENG-021, Att<br>here the 2-1/2" | achment 9, Peri<br>pipes go into th<br>attaching the lift | ne collars above the           | e wheels (2 location | ns), the wel    | noted: (1) At the base of the A-frame on one side, ded joints from the pipes to the collars are cracked projection through the nuts (2 locations). |  |
|                                    |                                                           |                                |                      |                 |                                                                                                                                                    |  |
|                                    |                                                           |                                |                      |                 |                                                                                                                                                    |  |
|                                    |                                                           |                                |                      |                 |                                                                                                                                                    |  |
|                                    |                                                           |                                |                      |                 |                                                                                                                                                    |  |
|                                    |                                                           |                                |                      |                 |                                                                                                                                                    |  |
|                                    |                                                           |                                |                      |                 |                                                                                                                                                    |  |
|                                    |                                                           |                                |                      |                 |                                                                                                                                                    |  |
|                                    |                                                           |                                |                      |                 |                                                                                                                                                    |  |
|                                    |                                                           |                                |                      |                 |                                                                                                                                                    |  |
|                                    |                                                           |                                |                      |                 |                                                                                                                                                    |  |
|                                    |                                                           |                                |                      |                 |                                                                                                                                                    |  |
|                                    |                                                           |                                |                      |                 |                                                                                                                                                    |  |
|                                    |                                                           |                                |                      |                 |                                                                                                                                                    |  |
|                                    |                                                           |                                |                      |                 |                                                                                                                                                    |  |
|                                    |                                                           |                                |                      |                 |                                                                                                                                                    |  |
|                                    |                                                           |                                |                      |                 |                                                                                                                                                    |  |
|                                    |                                                           |                                |                      |                 |                                                                                                                                                    |  |
|                                    |                                                           |                                |                      |                 |                                                                                                                                                    |  |
|                                    |                                                           |                                |                      |                 |                                                                                                                                                    |  |
|                                    |                                                           |                                |                      |                 |                                                                                                                                                    |  |
| ot Cino Dood                       | 0                                                         | Sample Size                    | Insp 0               |                 | t Rejected # Rejected 0                                                                                                                            |  |
| ot Size Recd                       | 0                                                         | Jampie Size                    | sp                   | _ 🗀 🗀           | •                                                                                                                                                  |  |
| eported By                         | Gilton K                                                  | Vali                           | dated By Bosc        | oe J            | Validated Date 01/28/08                                                                                                                            |  |
| Distribution                       | <u>n</u> Cog                                              | M. Viola                       | Ins                  | p <u>Boscoe</u> | /Phelps                                                                                                                                            |  |
|                                    | J                                                         |                                |                      |                 |                                                                                                                                                    |  |
|                                    | c Control (wher                                           |                                | QC Files             | Malsbur         | y J Boscoe J                                                                                                                                       |  |