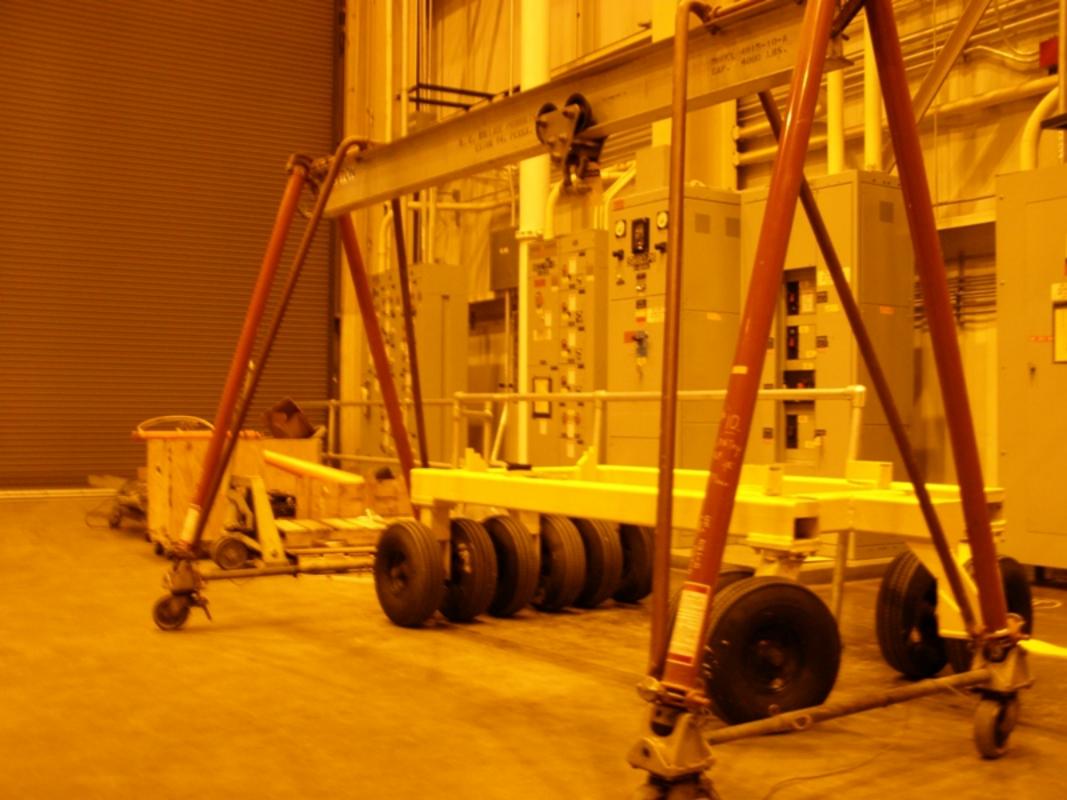

| tatus<br>epartment                 | NCSX                                                      |                                |                      | Trend Division  | 06-Workmanship/Needs Repair Construction                                                                                                           |  |
|------------------------------------|-----------------------------------------------------------|--------------------------------|----------------------|-----------------|----------------------------------------------------------------------------------------------------------------------------------------------------|--|
| ource/Org                          |                                                           | Fab, Ops and Maint             |                      |                 |                                                                                                                                                    |  |
| em Dwg/Part#                       | . <del></del>                                             | Gantry Crane #10 Procurement # |                      |                 | 21                                                                                                                                                 |  |
| ost Center N/                      |                                                           | WBS/Other                      | WBS 185              | QC-ENGO         | 21                                                                                                                                                 |  |
|                                    | 337 <b>Job Doc</b>                                        | <del></del>                    | Vendor               | <u> </u>        |                                                                                                                                                    |  |
|                                    |                                                           | F LIFTS AT PPPL                | veridor              |                 |                                                                                                                                                    |  |
| -                                  |                                                           | I LII I J XI I I I L           |                      |                 |                                                                                                                                                    |  |
| HoldTag A                          | pplieu                                                    |                                |                      |                 |                                                                                                                                                    |  |
| er ENG-021, Att<br>here the 2-1/2" | achment 9, Peri<br>pipes go into th<br>attaching the lift | ne collars above the           | e wheels (2 location | ns), the wel    | noted: (1) At the base of the A-frame on one side, ded joints from the pipes to the collars are cracked projection through the nuts (2 locations). |  |
|                                    |                                                           |                                |                      |                 |                                                                                                                                                    |  |
|                                    |                                                           |                                |                      |                 |                                                                                                                                                    |  |
|                                    |                                                           |                                |                      |                 |                                                                                                                                                    |  |
|                                    |                                                           |                                |                      |                 |                                                                                                                                                    |  |
|                                    |                                                           |                                |                      |                 |                                                                                                                                                    |  |
|                                    |                                                           |                                |                      |                 |                                                                                                                                                    |  |
|                                    |                                                           |                                |                      |                 |                                                                                                                                                    |  |
|                                    |                                                           |                                |                      |                 |                                                                                                                                                    |  |
|                                    |                                                           |                                |                      |                 |                                                                                                                                                    |  |
|                                    |                                                           |                                |                      |                 |                                                                                                                                                    |  |
|                                    |                                                           |                                |                      |                 |                                                                                                                                                    |  |
|                                    |                                                           |                                |                      |                 |                                                                                                                                                    |  |
|                                    |                                                           |                                |                      |                 |                                                                                                                                                    |  |
|                                    |                                                           |                                |                      |                 |                                                                                                                                                    |  |
|                                    |                                                           |                                |                      |                 |                                                                                                                                                    |  |
|                                    |                                                           |                                |                      |                 |                                                                                                                                                    |  |
|                                    |                                                           |                                |                      |                 |                                                                                                                                                    |  |
|                                    |                                                           |                                |                      |                 |                                                                                                                                                    |  |
|                                    |                                                           |                                |                      |                 |                                                                                                                                                    |  |
|                                    |                                                           |                                |                      |                 |                                                                                                                                                    |  |
| ot Cino Dood                       | 0                                                         | Sample Size                    | Insp 0               |                 | t Rejected # Rejected 0                                                                                                                            |  |
| ot Size Recd                       | 0                                                         | Jampie Size                    | sp                   | _ 🗀 🗀           | •                                                                                                                                                  |  |
| eported By                         | Gilton K                                                  | Vali                           | dated By Bosc        | oe J            | Validated Date 01/28/08                                                                                                                            |  |
| Distribution                       | <u>n</u> Cog                                              | M. Viola                       | Ins                  | p <u>Boscoe</u> | /Phelps                                                                                                                                            |  |
|                                    | J                                                         |                                |                      |                 |                                                                                                                                                    |  |
|                                    | c Control (wher                                           |                                | QC Files             | Malsbur         | y J Boscoe J                                                                                                                                       |  |