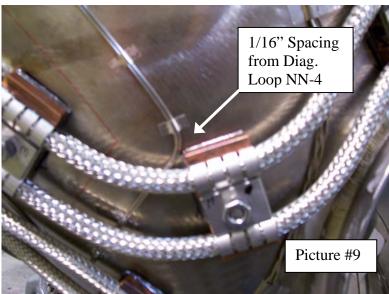

Page 2 of 4

Deviation #3 (Pictures 7 thru 10) – H/C saddle footprint a minimum of  $\frac{1}{4}$ " from flux loops.

From: "Michael E. Viola" < mviola@pppl.gov>

Subject: FW: New NCR 3710 - Requires Your Disposition