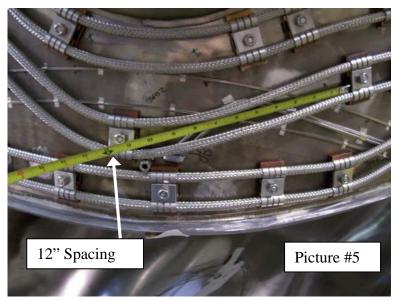

VVSA-1 H/C Lines Dimensional Deviations – NCR #3910 – 4/16/07

Deviation #1 (Pictures 1 & 2) - 8" max spacing between tube runs.

Deviation #2 (Pictures 3 thru 6) -6" max spacing between H/C mounting studs.