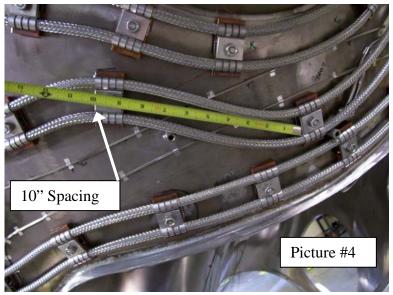

VVSA-1 H/C Lines Dimensional Deviations – NCR #3910 – 4/16/07

Deviation #1 (Pictures 1 & 2) - 8" max spacing between tube runs.

Deviation #2 (Pictures 3 thru 6) -6" max spacing between H/C mounting studs.