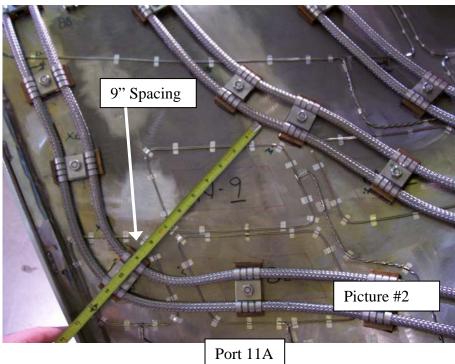

VVSA-1 H/C Lines Dimensional Deviations – NCR #3910 – 4/16/07

Deviation #1 (Pictures 1 & 2) - 8" max spacing between tube runs.

Deviation #2 (Pictures 3 thru 6) -6" max spacing between H/C mounting studs.