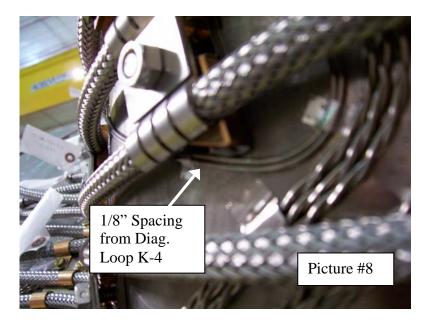

Page 2 of 4

Deviation #3 (Pictures 7 thru 10) – H/C saddle footprint a minimum of  $\frac{1}{4}$ " from flux loops.

From: "Michael E. Viola" < mviola@pppl.gov>

Subject: FW: New NCR 3710 - Requires Your Disposition