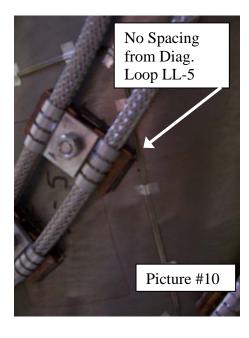

Page 2 of 4

Deviation #3 (Pictures 7 thru 10) – H/C saddle footprint a minimum of  $\frac{1}{4}$ " from flux loops.

From: "Michael E. Viola" < mviola@pppl.gov>

Subject: FW: New NCR 3710 - Requires Your Disposition