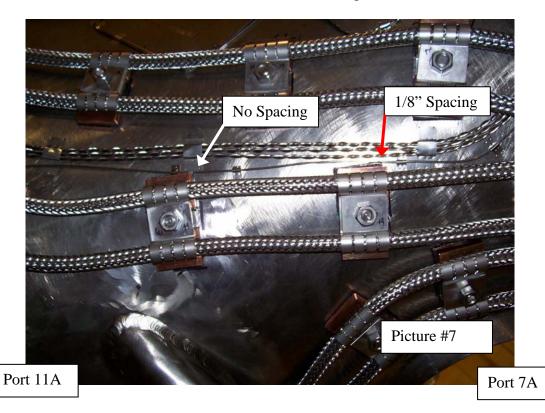

Page 2 of 4

Deviation #3 (Pictures 7 thru 10) – H/C saddle footprint a minimum of  $\frac{1}{4}$ " from flux loops.

From: "Michael E. Viola" < mviola@pppl.gov>

Subject: FW: New NCR 3710 - Requires Your Disposition