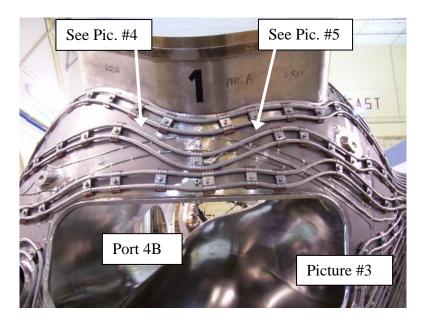

VVSA-1 H/C Lines Dimensional Deviations – NCR #3910 – 4/16/07

Deviation #1 (Pictures 1 & 2) - 8" max spacing between tube runs.

Deviation #2 (Pictures 3 thru 6) -6" max spacing between H/C mounting studs.