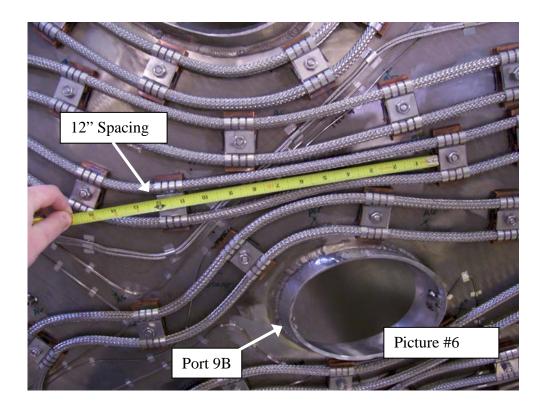

VVSA-1 H/C Lines Dimensional Deviations – NCR #3910 – 4/16/07

Deviation #1 (Pictures 1 & 2) - 8" max spacing between tube runs.

Deviation #2 (Pictures 3 thru 6) -6" max spacing between H/C mounting studs.