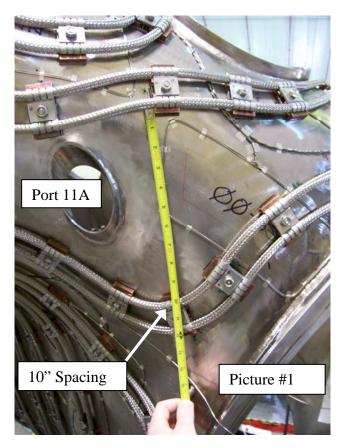

VVSA-1 H/C Lines Dimensional Deviations – NCR #3910 – 4/16/07

Deviation #1 (Pictures 1 & 2) - 8" max spacing between tube runs.

Deviation #2 (Pictures 3 thru 6) -6" max spacing between H/C mounting studs.