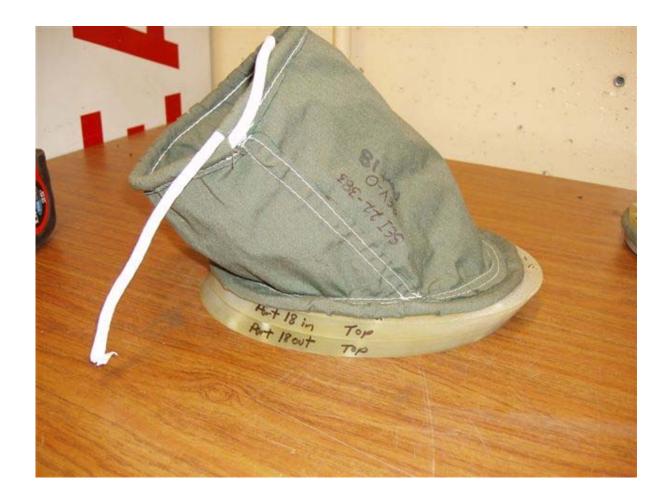

| Status<br>Department                 |                                              |                                         |                     | Trend Division                   | O1-Deviation From Doc/Proc Construction                                                                                                                                              |  |  |  |
|--------------------------------------|----------------------------------------------|-----------------------------------------|---------------------|----------------------------------|--------------------------------------------------------------------------------------------------------------------------------------------------------------------------------------|--|--|--|
| ource/Org                            |                                              |                                         |                     | ווסופואות                        |                                                                                                                                                                                      |  |  |  |
| em Dwg/Part#                         | SE122-383-R0                                 |                                         |                     |                                  |                                                                                                                                                                                      |  |  |  |
| Sost Center 945                      |                                              | WBS/Other                               |                     | PE007/05                         | -VV                                                                                                                                                                                  |  |  |  |
|                                      |                                              |                                         | WBS 121             |                                  |                                                                                                                                                                                      |  |  |  |
|                                      | 09 Job Doc #                                 | PE007705-W                              | Vendor              | FOREST                           | CITY INDUSTRIAL SEWING                                                                                                                                                               |  |  |  |
| _                                    | Winding Form Bo                              | oot Assembly                            |                     |                                  |                                                                                                                                                                                      |  |  |  |
| HoldTag Ap                           | plied                                        |                                         |                     |                                  |                                                                                                                                                                                      |  |  |  |
| lrawing SE122-38<br>SE122-382-R0 & S | 0-R0. Both the ir<br>SE122-381-R0). <i>I</i> | nner and outer so<br>Also, the longitud | eal plates have bee | en verified to<br>boot itself is | G-11 inner or outer seal plates as pictured on be within tolerance to the drawing requirements rotated 180° from the position indicated on the f the boot with the G-11 seal plates. |  |  |  |
|                                      |                                              |                                         |                     |                                  |                                                                                                                                                                                      |  |  |  |
|                                      |                                              |                                         |                     |                                  |                                                                                                                                                                                      |  |  |  |
|                                      |                                              |                                         |                     |                                  |                                                                                                                                                                                      |  |  |  |
|                                      |                                              |                                         |                     |                                  |                                                                                                                                                                                      |  |  |  |
|                                      |                                              |                                         |                     |                                  |                                                                                                                                                                                      |  |  |  |
|                                      |                                              |                                         |                     |                                  |                                                                                                                                                                                      |  |  |  |
|                                      |                                              |                                         |                     |                                  |                                                                                                                                                                                      |  |  |  |
|                                      |                                              |                                         |                     |                                  |                                                                                                                                                                                      |  |  |  |
|                                      |                                              |                                         |                     |                                  |                                                                                                                                                                                      |  |  |  |
|                                      |                                              |                                         |                     |                                  |                                                                                                                                                                                      |  |  |  |
|                                      |                                              |                                         |                     |                                  |                                                                                                                                                                                      |  |  |  |
|                                      |                                              |                                         |                     |                                  |                                                                                                                                                                                      |  |  |  |
|                                      |                                              |                                         |                     |                                  |                                                                                                                                                                                      |  |  |  |
|                                      |                                              |                                         |                     |                                  |                                                                                                                                                                                      |  |  |  |
|                                      |                                              |                                         |                     |                                  |                                                                                                                                                                                      |  |  |  |
|                                      |                                              |                                         |                     |                                  |                                                                                                                                                                                      |  |  |  |
|                                      |                                              |                                         |                     |                                  |                                                                                                                                                                                      |  |  |  |
|                                      |                                              |                                         |                     |                                  |                                                                                                                                                                                      |  |  |  |
|                                      |                                              |                                         |                     |                                  |                                                                                                                                                                                      |  |  |  |
| ot Size Recd                         | 0                                            | Sample Size                             | Insp0               | _ Lot                            | Rejected # Rejected 0                                                                                                                                                                |  |  |  |
|                                      | 0<br>Edwards J                               | -                                       | Insp 0              | _                                | Rejected         # Rejected         0           Validated Date         12/11/07                                                                                                      |  |  |  |
|                                      | Edwards J                                    | -                                       |                     | os C                             | Validated Date 12/11/07                                                                                                                                                              |  |  |  |
| Distribution                         | Edwards J                                    | Valid                                   | dated By Phel       | os C                             | Validated Date 12/11/07                                                                                                                                                              |  |  |  |

## NCR 3738 Attachment 1 – 12/10/07