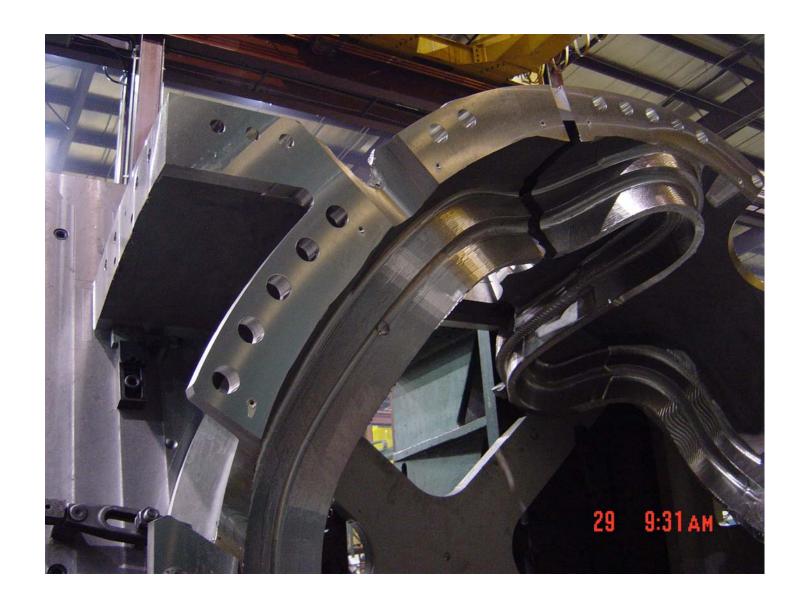

Major Tool & Machine, Inc. 1458 East 19th Street Indianapolis, IN 46218-4289

**Customer: ENERGY INDUSTRIES OF OHIO** 

Page: 1
MTM N/C: 18022
Date: 08/30/05
User ID: BOWLING

| Contact: NANC E-Mail: NKHF                                   | Y HORTON<br>lowen@aol.com |                    |                                            |                                             | one: 216-496-2314<br>Fax: 216-328-2001 |                |
|--------------------------------------------------------------|---------------------------|--------------------|--------------------------------------------|---------------------------------------------|----------------------------------------|----------------|
| <b>Part:</b> / Drawing ID: SE141-116                         |                           | Revision: 6        |                                            | Customer P.O.: S005242-F/Serial No./Qty: C2 |                                        | 2              |
| Reported By: KEVIN BOWLING<br>E-Mail: kBowling@MajorTool.com |                           |                    | Telephone: 317-636-64:<br>Fax: 317-634-94: |                                             |                                        |                |
| Problem: 1. Tool                                             | gouge in T-Section.       | See photograph fo  | or location. 2. Hol                        | e is oversize at                            | the outside face app                   | prox125" deep. |
| Proposed Disposition: 1. Weld                                | l build up tool gouge     | d area and re-mach | ine. 2. Install .18                        | x 45° chamfer o                             | on the hole.                           |                |
| Number of addit                                              | ional pages:              |                    |                                            |                                             |                                        |                |
| Customer Disposition:                                        | [ ] Use As Is             | [X] Rework         | [ ] Repair                                 | [ ] Scrap                                   | [ ] Replace                            |                |
| Agree                                                        | with proposed dispos      | sition.            |                                            |                                             |                                        |                |
|                                                              |                           |                    |                                            |                                             |                                        |                |
|                                                              |                           |                    |                                            |                                             |                                        |                |
|                                                              |                           |                    |                                            |                                             |                                        |                |
|                                                              |                           |                    |                                            |                                             |                                        |                |
| Approved:                                                    |                           |                    |                                            |                                             |                                        |                |
|                                                              |                           |                    |                                            |                                             |                                        |                |
| DDDI Took Donrocontat                                        | ivo                       |                    |                                            |                                             |                                        |                |
| PPPL Tech. Representat                                       | ive                       |                    |                                            |                                             |                                        |                |
|                                                              |                           |                    |                                            |                                             |                                        |                |
| Responsible Line Manaş                                       | ger                       |                    |                                            |                                             |                                        |                |
|                                                              |                           |                    |                                            |                                             |                                        |                |
| Major Tool Implem                                            | ented Rv:                 |                    | Titla                                      | <b>:</b>                                    | n                                      | ate:           |
| major roor implem                                            |                           |                    |                                            | •                                           |                                        |                |