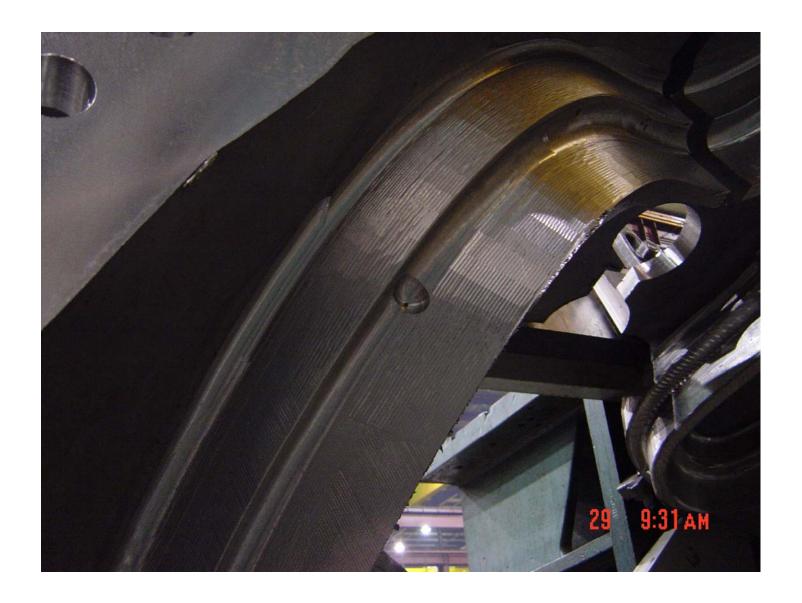

Major Tool & Machine, Inc. 1458 East 19th Street Indianapolis, IN 46218-4289

**Customer: ENERGY INDUSTRIES OF OHIO** 

Page: 1
MTM N/C: 18022
Date: 08/30/05
User ID: BOWLING

| Contact: NANC E-Mail: NKHF                                   | Y HORTON<br>lowen@aol.com |                    |                                            |                                             | one: 216-496-2314<br>Fax: 216-328-2001 |                |
|--------------------------------------------------------------|---------------------------|--------------------|--------------------------------------------|---------------------------------------------|----------------------------------------|----------------|
| <b>Part:</b> / Drawing ID: SE141-116                         |                           | Revision: 6        |                                            | Customer P.O.: S005242-F/Serial No./Qty: C2 |                                        | 2              |
| Reported By: KEVIN BOWLING<br>E-Mail: kBowling@MajorTool.com |                           |                    | Telephone: 317-636-64:<br>Fax: 317-634-94: |                                             |                                        |                |
| Problem: 1. Tool                                             | gouge in T-Section.       | See photograph fo  | or location. 2. Hol                        | e is oversize at                            | the outside face app                   | prox125" deep. |
| Proposed Disposition: 1. Weld                                | l build up tool gouge     | d area and re-mach | ine. 2. Install .18                        | x 45° chamfer o                             | on the hole.                           |                |
| Number of addit                                              | ional pages:              |                    |                                            |                                             |                                        |                |
| Customer Disposition:                                        | [ ] Use As Is             | [X] Rework         | [ ] Repair                                 | [ ] Scrap                                   | [ ] Replace                            |                |
| Agree                                                        | with proposed dispos      | sition.            |                                            |                                             |                                        |                |
|                                                              |                           |                    |                                            |                                             |                                        |                |
|                                                              |                           |                    |                                            |                                             |                                        |                |
|                                                              |                           |                    |                                            |                                             |                                        |                |
|                                                              |                           |                    |                                            |                                             |                                        |                |
| Approved:                                                    |                           |                    |                                            |                                             |                                        |                |
|                                                              |                           |                    |                                            |                                             |                                        |                |
| DDDI Took Donrocontat                                        | ivo                       |                    |                                            |                                             |                                        |                |
| PPPL Tech. Representat                                       | ive                       |                    |                                            |                                             |                                        |                |
|                                                              |                           |                    |                                            |                                             |                                        |                |
| Responsible Line Manaş                                       | ger                       |                    |                                            |                                             |                                        |                |
|                                                              |                           |                    |                                            |                                             |                                        |                |
| Major Tool Implem                                            | ented Rv:                 |                    | Titla                                      | <b>:</b>                                    | n                                      | ate:           |
| major roor implem                                            |                           |                    |                                            | •                                           |                                        |                |