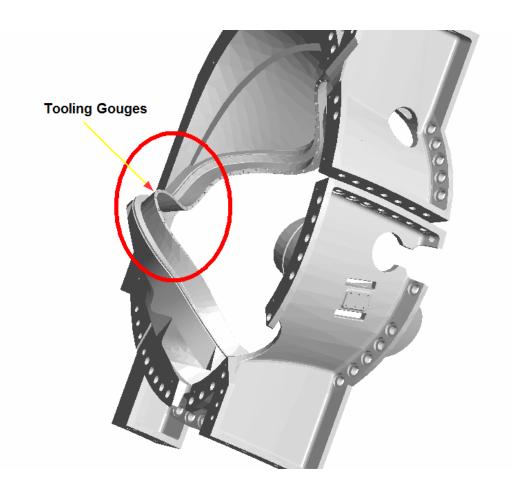

Major Tool & Machine, Inc. 1458 East 19th Street Indianapolis, IN 46218-4289

**Customer: ENERGY INDUSTRIES OF OHIO** 

Page: 1
MTM N/C: 18654
Date: 11/17/05
User ID: GRIFFITH

|                          | NANCY HORTON<br>NKHFlowen@aol.com                                                                                                                                                                                                                                                           | Telephone: 216-496-2314<br>Fax: 216-328-2001 |                              |                                      |   |  |  |  |  |
|--------------------------|---------------------------------------------------------------------------------------------------------------------------------------------------------------------------------------------------------------------------------------------------------------------------------------------|----------------------------------------------|------------------------------|--------------------------------------|---|--|--|--|--|
| <b>Part:</b> Drawing ID: |                                                                                                                                                                                                                                                                                             | Revision: 6                                  | Customer P.O<br>Serial No./Q | D.: S005242-F/Ln:3<br>ty: C3         |   |  |  |  |  |
|                          | MIKE GRIFFITH<br>mGriffith@MajorTool.com                                                                                                                                                                                                                                                    |                                              |                              | ne: 317-636-6433<br>ux: 317-634-9420 |   |  |  |  |  |
| Problem:                 | Problem: There are two tool gouges in the edge of T section as shown in the attached picture.                                                                                                                                                                                               |                                              |                              |                                      |   |  |  |  |  |
|                          | The size of the first gouge is approximately $1" \log x$ .500" wide across the face of the T and approximately .200" in depth along the edge of the T. There is .030" stock left on the top and side of the T and therefore this gouge will not clean up completely during final machining. |                                              |                              |                                      |   |  |  |  |  |
|                          | The second gouge is insignificant in the fact that it will clean up during final machining.                                                                                                                                                                                                 |                                              |                              |                                      |   |  |  |  |  |
|                          | Recommend hand blending area around the gouge after final machining.                                                                                                                                                                                                                        |                                              |                              |                                      |   |  |  |  |  |
| Proposed Dispo           | osition:  of additional pages:                                                                                                                                                                                                                                                              | _                                            |                              |                                      | _ |  |  |  |  |
| Customer Dispo           | osition: [ ] Use As Is                                                                                                                                                                                                                                                                      | X Rework [] R                                | tepair [ ] Scrap             | [ ] Replace                          | _ |  |  |  |  |
|                          | Agree with recommended disposition to blend the area around the gouge after final machining to eliminate any sharp edges and stress concentrations.                                                                                                                                         |                                              |                              |                                      |   |  |  |  |  |
|                          |                                                                                                                                                                                                                                                                                             |                                              |                              |                                      |   |  |  |  |  |
| Technical (              | Contact Approval:                                                                                                                                                                                                                                                                           |                                              |                              |                                      |   |  |  |  |  |
| En                       | ng. Mgr. Approval:                                                                                                                                                                                                                                                                          |                                              |                              |                                      |   |  |  |  |  |
| Major Too                | l Implemented By:                                                                                                                                                                                                                                                                           |                                              | Title:                       | Date:                                |   |  |  |  |  |

| Contact: NANCY HORTON E-Mail: NKHFlowen@aol.com               |                                                                                                                                                                                                                                                                                                                                                                                                                                                                                                                                                                                                                                                                                                                                                                                                                                                                                                                                                                                                                                                                                                                                                                                                                                                                                                                                                                                                                                                                                                                                                                                                                                                                                                                                                                                                                                                                                                                                                                                                                                                                                                                                |                                                                     | e: 216-496-2314<br>k: 216-328-2001                               |        |
|---------------------------------------------------------------|--------------------------------------------------------------------------------------------------------------------------------------------------------------------------------------------------------------------------------------------------------------------------------------------------------------------------------------------------------------------------------------------------------------------------------------------------------------------------------------------------------------------------------------------------------------------------------------------------------------------------------------------------------------------------------------------------------------------------------------------------------------------------------------------------------------------------------------------------------------------------------------------------------------------------------------------------------------------------------------------------------------------------------------------------------------------------------------------------------------------------------------------------------------------------------------------------------------------------------------------------------------------------------------------------------------------------------------------------------------------------------------------------------------------------------------------------------------------------------------------------------------------------------------------------------------------------------------------------------------------------------------------------------------------------------------------------------------------------------------------------------------------------------------------------------------------------------------------------------------------------------------------------------------------------------------------------------------------------------------------------------------------------------------------------------------------------------------------------------------------------------|---------------------------------------------------------------------|------------------------------------------------------------------|--------|
| Part: / Drawing ID: SE141-116                                 | Revision: 6                                                                                                                                                                                                                                                                                                                                                                                                                                                                                                                                                                                                                                                                                                                                                                                                                                                                                                                                                                                                                                                                                                                                                                                                                                                                                                                                                                                                                                                                                                                                                                                                                                                                                                                                                                                                                                                                                                                                                                                                                                                                                                                    | Customer P.O<br>Serial No./Qt                                       | :: S005242-F/Ln:3<br>y: C3                                       |        |
| Reported By: MIKE GRIFFITH<br>E-Mail: mGriffith@MajorTool.com | n                                                                                                                                                                                                                                                                                                                                                                                                                                                                                                                                                                                                                                                                                                                                                                                                                                                                                                                                                                                                                                                                                                                                                                                                                                                                                                                                                                                                                                                                                                                                                                                                                                                                                                                                                                                                                                                                                                                                                                                                                                                                                                                              | -                                                                   | e: 317-636-6433<br>x: 317-634-9420                               |        |
| Problem: There are two tool gouges                            | in the edge of T section as                                                                                                                                                                                                                                                                                                                                                                                                                                                                                                                                                                                                                                                                                                                                                                                                                                                                                                                                                                                                                                                                                                                                                                                                                                                                                                                                                                                                                                                                                                                                                                                                                                                                                                                                                                                                                                                                                                                                                                                                                                                                                                    | shown in the attached pict                                          | ire.                                                             |        |
|                                                               | the T. There is .030" stock                                                                                                                                                                                                                                                                                                                                                                                                                                                                                                                                                                                                                                                                                                                                                                                                                                                                                                                                                                                                                                                                                                                                                                                                                                                                                                                                                                                                                                                                                                                                                                                                                                                                                                                                                                                                                                                                                                                                                                                                                                                                                                    |                                                                     | of the T and approximately .200 the T and therefore this gouge w |        |
| The second gouge is insign                                    | nificant in the fact that it wi                                                                                                                                                                                                                                                                                                                                                                                                                                                                                                                                                                                                                                                                                                                                                                                                                                                                                                                                                                                                                                                                                                                                                                                                                                                                                                                                                                                                                                                                                                                                                                                                                                                                                                                                                                                                                                                                                                                                                                                                                                                                                                | ll clean up during final ma                                         | chining.                                                         |        |
| Recommend hand blending                                       | g area around the gouge aft                                                                                                                                                                                                                                                                                                                                                                                                                                                                                                                                                                                                                                                                                                                                                                                                                                                                                                                                                                                                                                                                                                                                                                                                                                                                                                                                                                                                                                                                                                                                                                                                                                                                                                                                                                                                                                                                                                                                                                                                                                                                                                    | er final machining.                                                 |                                                                  |        |
|                                                               |                                                                                                                                                                                                                                                                                                                                                                                                                                                                                                                                                                                                                                                                                                                                                                                                                                                                                                                                                                                                                                                                                                                                                                                                                                                                                                                                                                                                                                                                                                                                                                                                                                                                                                                                                                                                                                                                                                                                                                                                                                                                                                                                |                                                                     |                                                                  |        |
| Proposed Disposition:                                         |                                                                                                                                                                                                                                                                                                                                                                                                                                                                                                                                                                                                                                                                                                                                                                                                                                                                                                                                                                                                                                                                                                                                                                                                                                                                                                                                                                                                                                                                                                                                                                                                                                                                                                                                                                                                                                                                                                                                                                                                                                                                                                                                |                                                                     |                                                                  |        |
| Number of additional pages:                                   | _                                                                                                                                                                                                                                                                                                                                                                                                                                                                                                                                                                                                                                                                                                                                                                                                                                                                                                                                                                                                                                                                                                                                                                                                                                                                                                                                                                                                                                                                                                                                                                                                                                                                                                                                                                                                                                                                                                                                                                                                                                                                                                                              |                                                                     |                                                                  |        |
| Customer Disposition: [ ] Use As Is                           | X Rework [] R                                                                                                                                                                                                                                                                                                                                                                                                                                                                                                                                                                                                                                                                                                                                                                                                                                                                                                                                                                                                                                                                                                                                                                                                                                                                                                                                                                                                                                                                                                                                                                                                                                                                                                                                                                                                                                                                                                                                                                                                                                                                                                                  | Repair [ ] Scrap                                                    | [ ] Replace                                                      | · · ·  |
| Agree with recommended sharp edges and stress con             |                                                                                                                                                                                                                                                                                                                                                                                                                                                                                                                                                                                                                                                                                                                                                                                                                                                                                                                                                                                                                                                                                                                                                                                                                                                                                                                                                                                                                                                                                                                                                                                                                                                                                                                                                                                                                                                                                                                                                                                                                                                                                                                                | ea around the gouge after fi                                        | inal machining to eliminate any                                  |        |
| Sharp eages and saless eon                                    | contrations.                                                                                                                                                                                                                                                                                                                                                                                                                                                                                                                                                                                                                                                                                                                                                                                                                                                                                                                                                                                                                                                                                                                                                                                                                                                                                                                                                                                                                                                                                                                                                                                                                                                                                                                                                                                                                                                                                                                                                                                                                                                                                                                   |                                                                     |                                                                  | ,<br>, |
|                                                               |                                                                                                                                                                                                                                                                                                                                                                                                                                                                                                                                                                                                                                                                                                                                                                                                                                                                                                                                                                                                                                                                                                                                                                                                                                                                                                                                                                                                                                                                                                                                                                                                                                                                                                                                                                                                                                                                                                                                                                                                                                                                                                                                |                                                                     |                                                                  |        |
|                                                               |                                                                                                                                                                                                                                                                                                                                                                                                                                                                                                                                                                                                                                                                                                                                                                                                                                                                                                                                                                                                                                                                                                                                                                                                                                                                                                                                                                                                                                                                                                                                                                                                                                                                                                                                                                                                                                                                                                                                                                                                                                                                                                                                |                                                                     |                                                                  |        |
|                                                               |                                                                                                                                                                                                                                                                                                                                                                                                                                                                                                                                                                                                                                                                                                                                                                                                                                                                                                                                                                                                                                                                                                                                                                                                                                                                                                                                                                                                                                                                                                                                                                                                                                                                                                                                                                                                                                                                                                                                                                                                                                                                                                                                |                                                                     |                                                                  |        |
| Taskaisal Contact Ammanalis as a                              | DN: CN * PNI HE                                                                                                                                                                                                                                                                                                                                                                                                                                                                                                                                                                                                                                                                                                                                                                                                                                                                                                                                                                                                                                                                                                                                                                                                                                                                                                                                                                                                                                                                                                                                                                                                                                                                                                                                                                                                                                                                                                                                                                                                                                                                                                                | y Phil Heitzenroeder<br>irzenroeder, C = US,<br>Mech. Eng. Division |                                                                  |        |
| Technical Contact Approval: Heit                              | zenroeder Date: 2005.11.18                                                                                                                                                                                                                                                                                                                                                                                                                                                                                                                                                                                                                                                                                                                                                                                                                                                                                                                                                                                                                                                                                                                                                                                                                                                                                                                                                                                                                                                                                                                                                                                                                                                                                                                                                                                                                                                                                                                                                                                                                                                                                                     | proving this document<br>( 09:09:51 -05'00'                         |                                                                  |        |
| Eng. Mgr. Approval: Bra                                       | Digitally signed by DN: cm=Brad Neiss ou=FED, email=ng Date: 2005.11.18                                                                                                                                                                                                                                                                                                                                                                                                                                                                                                                                                                                                                                                                                                                                                                                                                                                                                                                                                                                                                                                                                                                                                                                                                                                                                                                                                                                                                                                                                                                                                                                                                                                                                                                                                                                                                                                                                                                                                                                                                                                        | on, c=US, o=ORNL,<br>alsonbe@oml.gov                                |                                                                  |        |
| Major Tool Implemented By: Mik                                | e Griffith Dogwely signed by Nike Griffe C = U.S. O = Mile Office C = U | Title:                                                              | Date:                                                            |        |