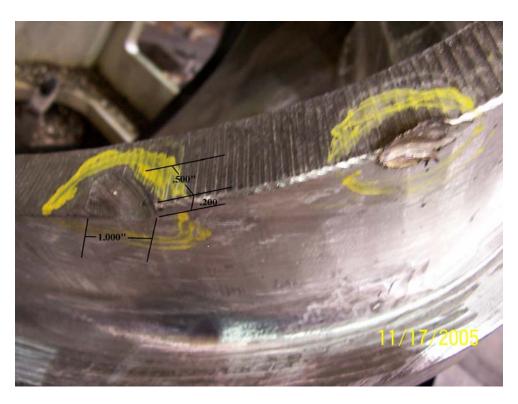

Major Tool & Machine, Inc. 1458 East 19th Street Indianapolis, IN 46218-4289

**Customer: ENERGY INDUSTRIES OF OHIO** 

Page: 1
MTM N/C: 18654
Date: 11/17/05
User ID: GRIFFITH

|                          | NANCY HORTON<br>NKHFlowen@aol.com                                                                                                                                                                                                                                                           | Telephone: 216-496-2314<br>Fax: 216-328-2001 |                              |                                      |   |  |  |  |  |
|--------------------------|---------------------------------------------------------------------------------------------------------------------------------------------------------------------------------------------------------------------------------------------------------------------------------------------|----------------------------------------------|------------------------------|--------------------------------------|---|--|--|--|--|
| <b>Part:</b> Drawing ID: |                                                                                                                                                                                                                                                                                             | Revision: 6                                  | Customer P.O<br>Serial No./Q | D.: S005242-F/Ln:3<br>ty: C3         |   |  |  |  |  |
|                          | MIKE GRIFFITH<br>mGriffith@MajorTool.com                                                                                                                                                                                                                                                    |                                              |                              | ne: 317-636-6433<br>ux: 317-634-9420 |   |  |  |  |  |
| Problem:                 | Problem: There are two tool gouges in the edge of T section as shown in the attached picture.                                                                                                                                                                                               |                                              |                              |                                      |   |  |  |  |  |
|                          | The size of the first gouge is approximately $1" \log x$ .500" wide across the face of the T and approximately .200" in depth along the edge of the T. There is .030" stock left on the top and side of the T and therefore this gouge will not clean up completely during final machining. |                                              |                              |                                      |   |  |  |  |  |
|                          | The second gouge is insignificant in the fact that it will clean up during final machining.                                                                                                                                                                                                 |                                              |                              |                                      |   |  |  |  |  |
|                          | Recommend hand blending area around the gouge after final machining.                                                                                                                                                                                                                        |                                              |                              |                                      |   |  |  |  |  |
| Proposed Dispo           | osition:  of additional pages:                                                                                                                                                                                                                                                              | _                                            |                              |                                      | _ |  |  |  |  |
| Customer Dispo           | osition: [ ] Use As Is                                                                                                                                                                                                                                                                      | X Rework [] R                                | tepair [ ] Scrap             | [ ] Replace                          | _ |  |  |  |  |
|                          | Agree with recommended disposition to blend the area around the gouge after final machining to eliminate any sharp edges and stress concentrations.                                                                                                                                         |                                              |                              |                                      |   |  |  |  |  |
|                          |                                                                                                                                                                                                                                                                                             |                                              |                              |                                      |   |  |  |  |  |
| Technical (              | Contact Approval:                                                                                                                                                                                                                                                                           |                                              |                              |                                      |   |  |  |  |  |
| En                       | ng. Mgr. Approval:                                                                                                                                                                                                                                                                          |                                              |                              |                                      |   |  |  |  |  |
| Major Too                | l Implemented By:                                                                                                                                                                                                                                                                           |                                              | Title:                       | Date:                                |   |  |  |  |  |

| Contact: NANCY HORTON E-Mail: NKHFlowen@aol.com               |                                                                                                                                                                                                                                                                                                                                                                                                                                                                                                                                                                                                                                                                                                                                                                                                                                                                                                                                                                                                                                                                                                                                                                                                                                                                                                                                                                                                                                                                                                                                                                                                                                                                                                                                                                                                                                                                                                                                                                                                                                                                                                                                |                                                                     | e: 216-496-2314<br>k: 216-328-2001                               |        |
|---------------------------------------------------------------|--------------------------------------------------------------------------------------------------------------------------------------------------------------------------------------------------------------------------------------------------------------------------------------------------------------------------------------------------------------------------------------------------------------------------------------------------------------------------------------------------------------------------------------------------------------------------------------------------------------------------------------------------------------------------------------------------------------------------------------------------------------------------------------------------------------------------------------------------------------------------------------------------------------------------------------------------------------------------------------------------------------------------------------------------------------------------------------------------------------------------------------------------------------------------------------------------------------------------------------------------------------------------------------------------------------------------------------------------------------------------------------------------------------------------------------------------------------------------------------------------------------------------------------------------------------------------------------------------------------------------------------------------------------------------------------------------------------------------------------------------------------------------------------------------------------------------------------------------------------------------------------------------------------------------------------------------------------------------------------------------------------------------------------------------------------------------------------------------------------------------------|---------------------------------------------------------------------|------------------------------------------------------------------|--------|
| Part: / Drawing ID: SE141-116                                 | Revision: 6                                                                                                                                                                                                                                                                                                                                                                                                                                                                                                                                                                                                                                                                                                                                                                                                                                                                                                                                                                                                                                                                                                                                                                                                                                                                                                                                                                                                                                                                                                                                                                                                                                                                                                                                                                                                                                                                                                                                                                                                                                                                                                                    | Customer P.O<br>Serial No./Qt                                       | :: S005242-F/Ln:3<br>y: C3                                       |        |
| Reported By: MIKE GRIFFITH<br>E-Mail: mGriffith@MajorTool.com | n                                                                                                                                                                                                                                                                                                                                                                                                                                                                                                                                                                                                                                                                                                                                                                                                                                                                                                                                                                                                                                                                                                                                                                                                                                                                                                                                                                                                                                                                                                                                                                                                                                                                                                                                                                                                                                                                                                                                                                                                                                                                                                                              | -                                                                   | e: 317-636-6433<br>x: 317-634-9420                               |        |
| Problem: There are two tool gouges                            | in the edge of T section as                                                                                                                                                                                                                                                                                                                                                                                                                                                                                                                                                                                                                                                                                                                                                                                                                                                                                                                                                                                                                                                                                                                                                                                                                                                                                                                                                                                                                                                                                                                                                                                                                                                                                                                                                                                                                                                                                                                                                                                                                                                                                                    | shown in the attached pict                                          | ire.                                                             |        |
|                                                               | the T. There is .030" stock                                                                                                                                                                                                                                                                                                                                                                                                                                                                                                                                                                                                                                                                                                                                                                                                                                                                                                                                                                                                                                                                                                                                                                                                                                                                                                                                                                                                                                                                                                                                                                                                                                                                                                                                                                                                                                                                                                                                                                                                                                                                                                    |                                                                     | of the T and approximately .200 the T and therefore this gouge w |        |
| The second gouge is insign                                    | nificant in the fact that it wi                                                                                                                                                                                                                                                                                                                                                                                                                                                                                                                                                                                                                                                                                                                                                                                                                                                                                                                                                                                                                                                                                                                                                                                                                                                                                                                                                                                                                                                                                                                                                                                                                                                                                                                                                                                                                                                                                                                                                                                                                                                                                                | ll clean up during final ma                                         | chining.                                                         |        |
| Recommend hand blending                                       | g area around the gouge aft                                                                                                                                                                                                                                                                                                                                                                                                                                                                                                                                                                                                                                                                                                                                                                                                                                                                                                                                                                                                                                                                                                                                                                                                                                                                                                                                                                                                                                                                                                                                                                                                                                                                                                                                                                                                                                                                                                                                                                                                                                                                                                    | er final machining.                                                 |                                                                  |        |
|                                                               |                                                                                                                                                                                                                                                                                                                                                                                                                                                                                                                                                                                                                                                                                                                                                                                                                                                                                                                                                                                                                                                                                                                                                                                                                                                                                                                                                                                                                                                                                                                                                                                                                                                                                                                                                                                                                                                                                                                                                                                                                                                                                                                                |                                                                     |                                                                  |        |
| Proposed Disposition:                                         |                                                                                                                                                                                                                                                                                                                                                                                                                                                                                                                                                                                                                                                                                                                                                                                                                                                                                                                                                                                                                                                                                                                                                                                                                                                                                                                                                                                                                                                                                                                                                                                                                                                                                                                                                                                                                                                                                                                                                                                                                                                                                                                                |                                                                     |                                                                  |        |
| Number of additional pages:                                   | _                                                                                                                                                                                                                                                                                                                                                                                                                                                                                                                                                                                                                                                                                                                                                                                                                                                                                                                                                                                                                                                                                                                                                                                                                                                                                                                                                                                                                                                                                                                                                                                                                                                                                                                                                                                                                                                                                                                                                                                                                                                                                                                              |                                                                     |                                                                  |        |
| Customer Disposition: [ ] Use As Is                           | X Rework [] R                                                                                                                                                                                                                                                                                                                                                                                                                                                                                                                                                                                                                                                                                                                                                                                                                                                                                                                                                                                                                                                                                                                                                                                                                                                                                                                                                                                                                                                                                                                                                                                                                                                                                                                                                                                                                                                                                                                                                                                                                                                                                                                  | Repair [ ] Scrap                                                    | [ ] Replace                                                      | · · ·  |
| Agree with recommended sharp edges and stress con             |                                                                                                                                                                                                                                                                                                                                                                                                                                                                                                                                                                                                                                                                                                                                                                                                                                                                                                                                                                                                                                                                                                                                                                                                                                                                                                                                                                                                                                                                                                                                                                                                                                                                                                                                                                                                                                                                                                                                                                                                                                                                                                                                | ea around the gouge after fi                                        | inal machining to eliminate any                                  |        |
| Sharp eages and saless eon                                    | contrations.                                                                                                                                                                                                                                                                                                                                                                                                                                                                                                                                                                                                                                                                                                                                                                                                                                                                                                                                                                                                                                                                                                                                                                                                                                                                                                                                                                                                                                                                                                                                                                                                                                                                                                                                                                                                                                                                                                                                                                                                                                                                                                                   |                                                                     |                                                                  | ,<br>, |
|                                                               |                                                                                                                                                                                                                                                                                                                                                                                                                                                                                                                                                                                                                                                                                                                                                                                                                                                                                                                                                                                                                                                                                                                                                                                                                                                                                                                                                                                                                                                                                                                                                                                                                                                                                                                                                                                                                                                                                                                                                                                                                                                                                                                                |                                                                     |                                                                  |        |
|                                                               |                                                                                                                                                                                                                                                                                                                                                                                                                                                                                                                                                                                                                                                                                                                                                                                                                                                                                                                                                                                                                                                                                                                                                                                                                                                                                                                                                                                                                                                                                                                                                                                                                                                                                                                                                                                                                                                                                                                                                                                                                                                                                                                                |                                                                     |                                                                  |        |
|                                                               |                                                                                                                                                                                                                                                                                                                                                                                                                                                                                                                                                                                                                                                                                                                                                                                                                                                                                                                                                                                                                                                                                                                                                                                                                                                                                                                                                                                                                                                                                                                                                                                                                                                                                                                                                                                                                                                                                                                                                                                                                                                                                                                                |                                                                     |                                                                  |        |
| Taskaisal Contact Ammanalis as a                              | DN: CN * PNI HE                                                                                                                                                                                                                                                                                                                                                                                                                                                                                                                                                                                                                                                                                                                                                                                                                                                                                                                                                                                                                                                                                                                                                                                                                                                                                                                                                                                                                                                                                                                                                                                                                                                                                                                                                                                                                                                                                                                                                                                                                                                                                                                | y Phil Heitzenroeder<br>irzenroeder, C = US,<br>Mech. Eng. Division |                                                                  |        |
| Technical Contact Approval: Heit                              | zenroeder Date: 2005.11.18                                                                                                                                                                                                                                                                                                                                                                                                                                                                                                                                                                                                                                                                                                                                                                                                                                                                                                                                                                                                                                                                                                                                                                                                                                                                                                                                                                                                                                                                                                                                                                                                                                                                                                                                                                                                                                                                                                                                                                                                                                                                                                     | proving this document<br>( 09:09:51 -05'00'                         |                                                                  |        |
| Eng. Mgr. Approval: Bra                                       | Digitally signed by DN: cm=Brad Neiss ou=FED, email=ng Date: 2005.11.18                                                                                                                                                                                                                                                                                                                                                                                                                                                                                                                                                                                                                                                                                                                                                                                                                                                                                                                                                                                                                                                                                                                                                                                                                                                                                                                                                                                                                                                                                                                                                                                                                                                                                                                                                                                                                                                                                                                                                                                                                                                        | on, c=US, o=ORNL,<br>alsonbe@oml.gov                                |                                                                  |        |
| Major Tool Implemented By: Mik                                | e Griffith Dogwely signed by Nike Griffe C = U.S. O = Mile Office C = U | Title:                                                              | Date:                                                            |        |