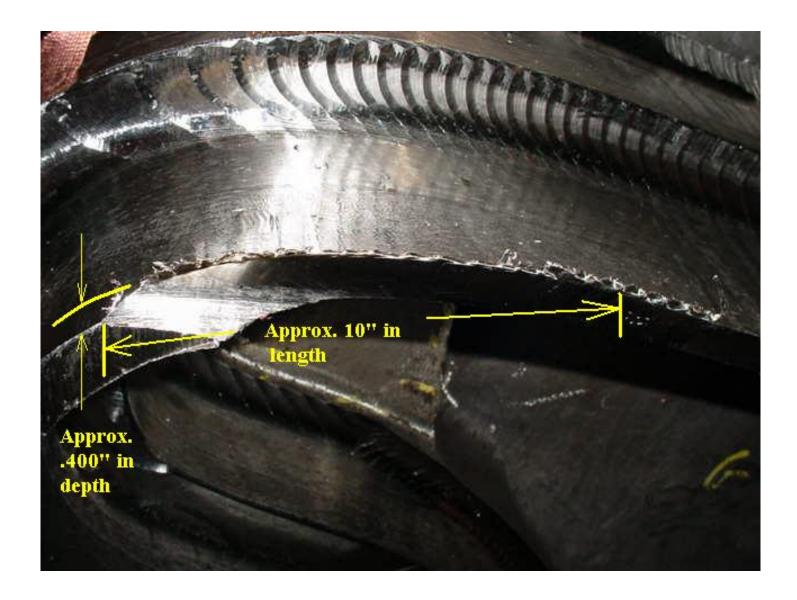

| Customer: ENERGY INDUSTRIES OF           | OHIO                  |                                                                |
|------------------------------------------|-----------------------|----------------------------------------------------------------|
| Contact: NANCY HORTON                    |                       | Telephone: 216-496-2314                                        |
| E-Mail: NKHFlowen@aol.com                |                       | Fax: 216-328-2001                                              |
| Part: /                                  |                       | Customer P.O.: S005242-F/Ln:3                                  |
| Drawing ID: SE141-116                    | Revision: 7           | Serial No./Qty:                                                |
| Reported By: MIKE GRIFFITH               |                       | Telephone: 317-636-6433                                        |
| E-Mail: mGriffith@MajorTool.com          |                       | Fax: 317-634-9420                                              |
| Problem: Reference sheet 6, section P-P. | There is a tooling go | uge on the top of the T approximately 10" in length. The gouge |
| tapers from in tolerance to a de         | pth of approximately. | 400" over the 10" span. See attached pictures for location.    |