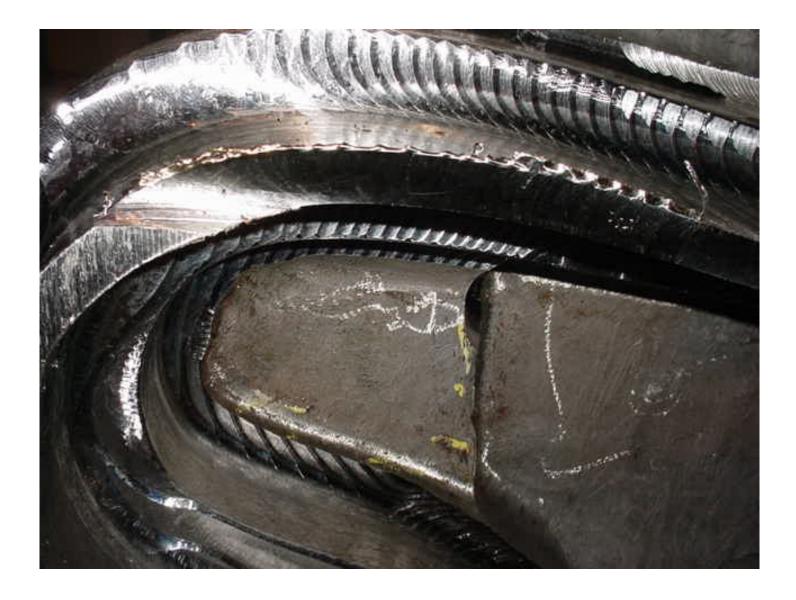

| Customer: ENERGY INDUSTRIES OF           | OHIO                  |                                                                |
|------------------------------------------|-----------------------|----------------------------------------------------------------|
| Contact: NANCY HORTON                    |                       | Telephone: 216-496-2314                                        |
| E-Mail: NKHFlowen@aol.com                |                       | Fax: 216-328-2001                                              |
| Part: /                                  |                       | Customer P.O.: S005242-F/Ln:3                                  |
| Drawing ID: SE141-116                    | Revision: 7           | Serial No./Qty:                                                |
| Reported By: MIKE GRIFFITH               |                       | Telephone: 317-636-6433                                        |
| E-Mail: mGriffith@MajorTool.com          |                       | Fax: 317-634-9420                                              |
| Problem: Reference sheet 6, section P-P. | There is a tooling go | uge on the top of the T approximately 10" in length. The gouge |
| tapers from in tolerance to a de         | pth of approximately. | 400" over the 10" span. See attached pictures for location.    |