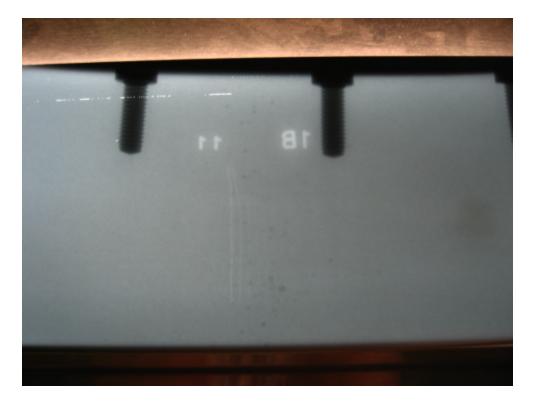

# NC21264 – RT Rejections

View above is of a cluster of porosity between holes 43 and 44. The largest was sized at approximately .090".

**From:** Williamson, David E. [williamsonde@ornl.gov]

Sent: Tuesday, February 27, 2007 1:24 PM