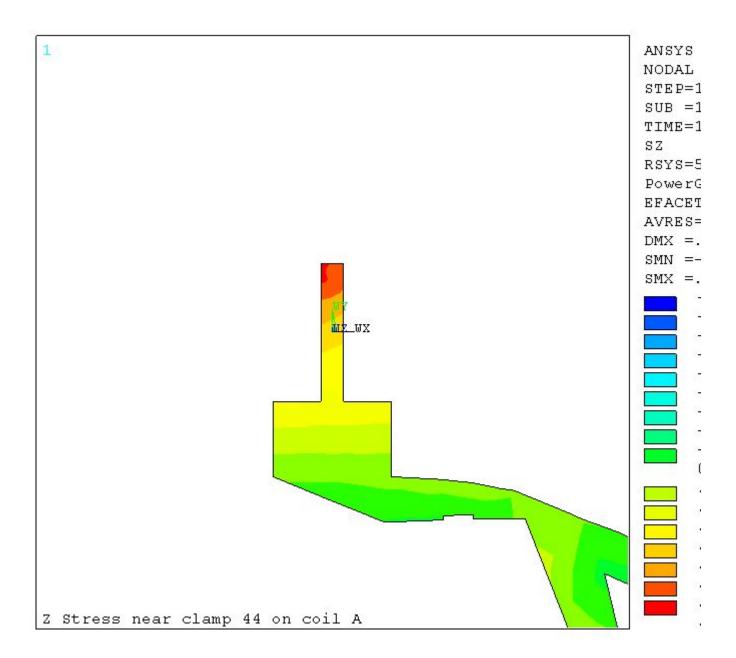

#### Phil, Frank,

The stress in the web varies from 9-20 ksi through the septum at hole #44.

**From:** Griffith, Mike [mailto:MGriffith@majortool.com]

Sent: Wednesday, February 28, 2007 12:12 PM

**To:** NKHFlowen@aol.com; RoyJRATC@aol.com; pdjord@sbcglobal.net **Cc:** Phil Heitzenroeder; lsutton@pppl.gov; Larry Dudek; Williamson, David E.