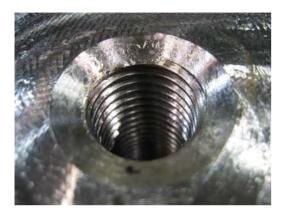

|                |                                                                                                                                             | OF OHIO     |                                 |                                   |
|----------------|---------------------------------------------------------------------------------------------------------------------------------------------|-------------|---------------------------------|-----------------------------------|
|                | NANCY HORTON                                                                                                                                |             | Telephone                       | : 216-496-2314                    |
| E-Mail:        | NKHFlowen@aol.com                                                                                                                           |             | Fax                             | : 216-328-2001                    |
| Drawing ID:    | <b>SE141-115 / MODULAR</b><br>SE141-115<br>1-Type:W: 65708/6.0 Sub:                                                                         | Revision: 9 | Customer P.O.<br>Serial No./Qty | : S005242-F/Ln:6<br>: B6          |
|                | MIKE GRIFFITH<br>mGriffith@MajorTool.com                                                                                                    | 1           |                                 | : 317-636-6433<br>: 317-634-9420  |
| Problem:       | Reference Drawing Sheet 3,<br>Zone F-7, the 4, 1"-8 holes are off location relative to datum -F- by .100. They are shifted towards datum -D |             |                                 |                                   |
|                | Zone C1, projection from s<br>Countersink measures 1.4"                                                                                     |             |                                 | this view has excessive coutersin |
|                | See attachment.                                                                                                                             |             |                                 |                                   |
| Proposed Dispo | osition: Approvals:<br>MTM Proposes that deviat<br>of additional pages: <u>2 page</u>                                                       | _           |                                 |                                   |
| Customer Disp  | osition: [X] Use As Is                                                                                                                      | [] Rework   | []Repair []Scrap                | [] Replace                        |
|                |                                                                                                                                             |             |                                 |                                   |

## NC21296 Attachment

NC21296 Attachment