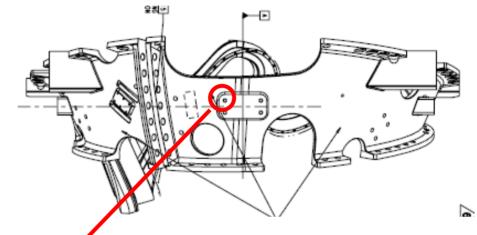

|                |                                                                                                                                             | OF OHIO     |                                 |                                   |
|----------------|---------------------------------------------------------------------------------------------------------------------------------------------|-------------|---------------------------------|-----------------------------------|
|                | NANCY HORTON                                                                                                                                |             | Telephone                       | : 216-496-2314                    |
| E-Mail:        | NKHFlowen@aol.com                                                                                                                           |             | Fax                             | : 216-328-2001                    |
| Drawing ID:    | <b>SE141-115 / MODULAR</b><br>SE141-115<br>1-Type:W: 65708/6.0 Sub:                                                                         | Revision: 9 | Customer P.O.<br>Serial No./Qty | : S005242-F/Ln:6<br>: B6          |
|                | MIKE GRIFFITH<br>mGriffith@MajorTool.com                                                                                                    | 1           |                                 | : 317-636-6433<br>: 317-634-9420  |
| Problem:       | Reference Drawing Sheet 3,<br>Zone F-7, the 4, 1"-8 holes are off location relative to datum -F- by .100. They are shifted towards datum -D |             |                                 |                                   |
|                | Zone C1, projection from s<br>Countersink measures 1.4"                                                                                     |             |                                 | this view has excessive coutersin |
|                | See attachment.                                                                                                                             |             |                                 |                                   |
| Proposed Dispo | osition: Approvals:<br>MTM Proposes that deviat<br>of additional pages: <u>2 page</u>                                                       | _           |                                 |                                   |
| Customer Disp  | osition: [X] Use As Is                                                                                                                      | [] Rework   | []Repair []Scrap                | [] Replace                        |
|                |                                                                                                                                             |             |                                 |                                   |

## NC21296 Attachment

NC21296 Attachment