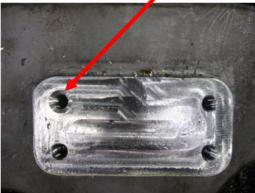

|                |                                                                                                                                             | OF OHIO     |                                 |                                   |
|----------------|---------------------------------------------------------------------------------------------------------------------------------------------|-------------|---------------------------------|-----------------------------------|
|                | NANCY HORTON                                                                                                                                |             | Telephone                       | : 216-496-2314                    |
| E-Mail:        | NKHFlowen@aol.com                                                                                                                           |             | Fax                             | : 216-328-2001                    |
| Drawing ID:    | <b>SE141-115 / MODULAR</b><br>SE141-115<br>1-Type:W: 65708/6.0 Sub:                                                                         | Revision: 9 | Customer P.O.<br>Serial No./Qty | : S005242-F/Ln:6<br>: B6          |
|                | MIKE GRIFFITH<br>mGriffith@MajorTool.com                                                                                                    | 1           |                                 | : 317-636-6433<br>: 317-634-9420  |
| Problem:       | Reference Drawing Sheet 3,<br>Zone F-7, the 4, 1"-8 holes are off location relative to datum -F- by .100. They are shifted towards datum -D |             |                                 |                                   |
|                | Zone C1, projection from s<br>Countersink measures 1.4"                                                                                     |             |                                 | this view has excessive coutersin |
|                | See attachment.                                                                                                                             |             |                                 |                                   |
| Proposed Dispo | osition: Approvals:<br>MTM Proposes that deviat<br>of additional pages: <u>2 page</u>                                                       | _           |                                 |                                   |
| Customer Disp  | osition: [X] Use As Is                                                                                                                      | [] Rework   | []Repair []Scrap                | [] Replace                        |
|                |                                                                                                                                             |             |                                 |                                   |

## NC21296 Attachment

NC21296 Attachment