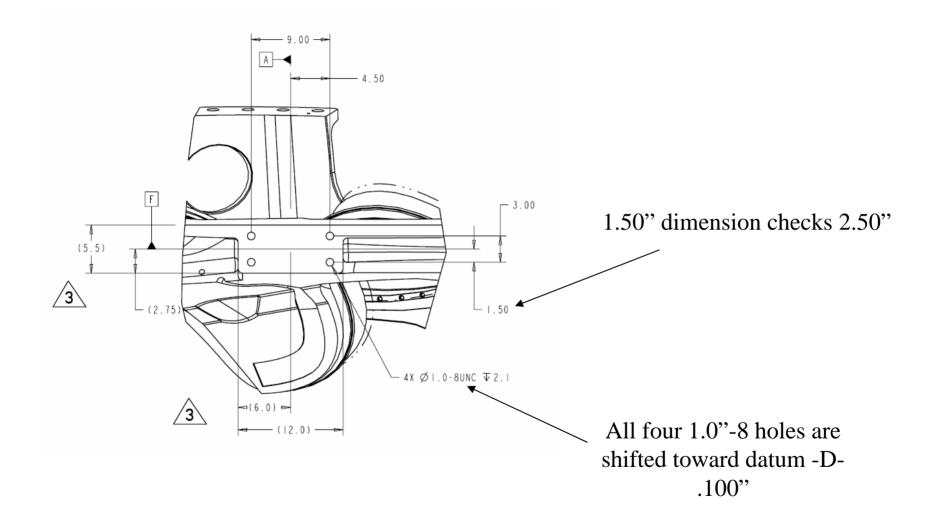

|                |                                                                                                                                             | OF OHIO     |                                 |                                   |
|----------------|---------------------------------------------------------------------------------------------------------------------------------------------|-------------|---------------------------------|-----------------------------------|
|                | NANCY HORTON                                                                                                                                |             | Telephone                       | : 216-496-2314                    |
| E-Mail:        | NKHFlowen@aol.com                                                                                                                           |             | Fax                             | : 216-328-2001                    |
| Drawing ID:    | <b>SE141-115 / MODULAR</b><br>SE141-115<br>1-Type:W: 65708/6.0 Sub:                                                                         | Revision: 9 | Customer P.O.<br>Serial No./Qty | : S005242-F/Ln:6<br>: B6          |
|                | MIKE GRIFFITH<br>mGriffith@MajorTool.com                                                                                                    | 1           |                                 | : 317-636-6433<br>: 317-634-9420  |
| Problem:       | Reference Drawing Sheet 3,<br>Zone F-7, the 4, 1"-8 holes are off location relative to datum -F- by .100. They are shifted towards datum -D |             |                                 |                                   |
|                | Zone C1, projection from s<br>Countersink measures 1.4"                                                                                     |             |                                 | this view has excessive coutersin |
|                | See attachment.                                                                                                                             |             |                                 |                                   |
| Proposed Dispo | osition: Approvals:<br>MTM Proposes that deviat<br>of additional pages: <u>2 page</u>                                                       | _           |                                 |                                   |
| Customer Disp  | osition: [X] Use As Is                                                                                                                      | [] Rework   | []Repair []Scrap                | [] Replace                        |
|                |                                                                                                                                             |             |                                 |                                   |

## NC21296 Attachment

NC21296 Attachment