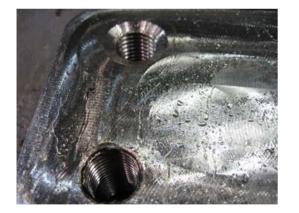

|                |                                                                                                                                             | OF OHIO     |                                 |                                   |
|----------------|---------------------------------------------------------------------------------------------------------------------------------------------|-------------|---------------------------------|-----------------------------------|
|                | NANCY HORTON                                                                                                                                |             | Telephone                       | : 216-496-2314                    |
| E-Mail:        | NKHFlowen@aol.com                                                                                                                           |             | Fax                             | : 216-328-2001                    |
| Drawing ID:    | <b>SE141-115 / MODULAR</b><br>SE141-115<br>1-Type:W: 65708/6.0 Sub:                                                                         | Revision: 9 | Customer P.O.<br>Serial No./Qty | : S005242-F/Ln:6<br>: B6          |
|                | MIKE GRIFFITH<br>mGriffith@MajorTool.com                                                                                                    | 1           |                                 | : 317-636-6433<br>: 317-634-9420  |
| Problem:       | Reference Drawing Sheet 3,<br>Zone F-7, the 4, 1"-8 holes are off location relative to datum -F- by .100. They are shifted towards datum -D |             |                                 |                                   |
|                | Zone C1, projection from s<br>Countersink measures 1.4"                                                                                     |             |                                 | this view has excessive coutersin |
|                | See attachment.                                                                                                                             |             |                                 |                                   |
| Proposed Dispo | osition: Approvals:<br>MTM Proposes that deviat<br>of additional pages: <u>2 page</u>                                                       | _           |                                 |                                   |
| Customer Disp  | osition: [X] Use As Is                                                                                                                      | [] Rework   | []Repair []Scrap                | [] Replace                        |
|                |                                                                                                                                             |             |                                 |                                   |

## NC21296 Attachment

NC21296 Attachment