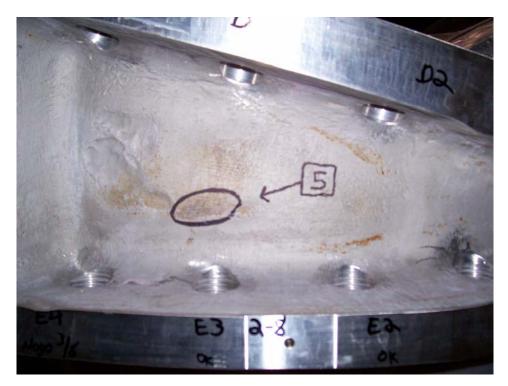

| PPPL NONCON                                                                                                                                                                                                                                                                                                                                                                                       | IFORIVIAINC                  | EKEPOKI             | NO.            | 3701                | Open D         |              | 03/08/07                   |                 |                                           |
|---------------------------------------------------------------------------------------------------------------------------------------------------------------------------------------------------------------------------------------------------------------------------------------------------------------------------------------------------------------------------------------------------|------------------------------|---------------------|----------------|---------------------|----------------|--------------|----------------------------|-----------------|-------------------------------------------|
| Status                                                                                                                                                                                                                                                                                                                                                                                            | 5 - Corrective Action Needed |                     |                |                     | Trend          | 01-De        | 01-Deviation From Doc/Proc |                 |                                           |
|                                                                                                                                                                                                                                                                                                                                                                                                   | NCSX                         |                     |                |                     | Division       | WBS          | 141                        |                 |                                           |
|                                                                                                                                                                                                                                                                                                                                                                                                   | VENDOR                       |                     |                |                     |                |              |                            |                 |                                           |
| Item Dwg/Part#                                                                                                                                                                                                                                                                                                                                                                                    |                              |                     |                | Cost Cente          | 9450 1*** 1404 |              |                            |                 |                                           |
| RAP# 3209                                                                                                                                                                                                                                                                                                                                                                                         | _ Job Doc #                  | S005242-F           |                | Vendor              | Energy Inc     | dustries     | of Ohio                    |                 |                                           |
| RAP Title NCSX -                                                                                                                                                                                                                                                                                                                                                                                  | Modular Coil Wi              | nding Forms         |                |                     |                |              |                            |                 |                                           |
| ☐ HoldTag App                                                                                                                                                                                                                                                                                                                                                                                     | olied                        |                     |                |                     |                |              |                            |                 |                                           |
| Nonconforming C                                                                                                                                                                                                                                                                                                                                                                                   | Condition (inc               | lude requirer       | ment(s) v      | iolated)            | :              |              |                            |                 |                                           |
| MCWF-A5, During the magnetic permeability verification of the NCSX A5 modular coil winding form a total of seven (7) areas were found to exhibit a magnetic permeability above the maximum allowed. NCSX-CSPEC-141-03-11 paragraph 3.1.1.5.1 states "the local relative magnetic permeability of any point in the winding form (including base metal and weld repairs) shall not exceed 1.02 Mu." |                              |                     |                |                     |                |              |                            |                 |                                           |
| Four tooling ball inserts were left inserted in the casting from the vendor, these inserts are above the maximum magnetic permeability allowed of 1.02 Mu.                                                                                                                                                                                                                                        |                              |                     |                |                     |                |              |                            |                 |                                           |
| Representative pictu                                                                                                                                                                                                                                                                                                                                                                              | res are attached             |                     |                |                     |                |              |                            |                 |                                           |
| Lot Size Recd                                                                                                                                                                                                                                                                                                                                                                                     | 0                            | Sample Size         | Insp           | 0                   |                | liotP        | ejected                    | # Reje          | cted 0                                    |
|                                                                                                                                                                                                                                                                                                                                                                                                   |                              | •                   | · -            | -                   | - L            | Lot K        |                            | dated Date      | 03/08/07                                  |
|                                                                                                                                                                                                                                                                                                                                                                                                   | helps C                      |                     | dated By       |                     | owski F        |              | Valid                      |                 |                                           |
| Disposition: Rewor                                                                                                                                                                                                                                                                                                                                                                                | -                            |                     |                |                     | _              |              |                            | L               | Rework                                    |
| The indicated areas                                                                                                                                                                                                                                                                                                                                                                               | will be ground to            | remove the hig      | gh permeal     | bility cont         | amination a    | ind re-t     | ested. Jim (               | Chrzanowski w   | ill coordinate this work.                 |
| can be removed.                                                                                                                                                                                                                                                                                                                                                                                   |                              |                     |                |                     | Č              | s been       | completed.                 | Mike Viola wi   | Il determine when they                    |
| For rework or repair                                                                                                                                                                                                                                                                                                                                                                              | of vendor sup                | olied equipmer      | nts, fill in i | informati           | on below:      |              |                            | 1               | <u>ibution</u>                            |
| #Hours                                                                                                                                                                                                                                                                                                                                                                                            |                              | \$Est Labor         |                | \$                  | G&A            |              |                            | Cog             | <u>Heitzenroeder P</u><br><u>Phelps C</u> |
| \$Material                                                                                                                                                                                                                                                                                                                                                                                        |                              | \$Burden            |                | <br>\$ <sup>-</sup> | Total          |              | <u> </u>                   | 1 -             | Doc Control (when                         |
| Disposition By                                                                                                                                                                                                                                                                                                                                                                                    |                              | Chrzanowski J       |                |                     |                | Date         | 03/20/07                   | closed          |                                           |
| Supervisor's Con                                                                                                                                                                                                                                                                                                                                                                                  | cur                          | Dudek I             |                |                     |                | Date         | 03/30/07                   | Malsb<br>Bosco  | •                                         |
| Eng. Dept. Head (                                                                                                                                                                                                                                                                                                                                                                                 | Concur                       | Williams M          |                |                     |                | Date         | 03/30/07                   |                 | nowski J                                  |
| WCO/Other                                                                                                                                                                                                                                                                                                                                                                                         |                              | Nelson B (RLM       | 1)             |                     |                | Date         | 03/30/07                   | Sutto           |                                           |
|                                                                                                                                                                                                                                                                                                                                                                                                   |                              | TACIONID (KIIA)     | ''             |                     |                |              |                            |                 | owski F<br>erger J                        |
| PQA/QC Mgr Disp<br>QC Field Verificat                                                                                                                                                                                                                                                                                                                                                             |                              | <u>Malinowski l</u> | F              |                     |                | Date<br>Date | 04/02/07                   | Reiers<br>Nelso | sen W<br>n B<br>ms M                      |

MCWF A5 High Permeability Areas NCR # 3701 3/8/07

Page 2 of 4