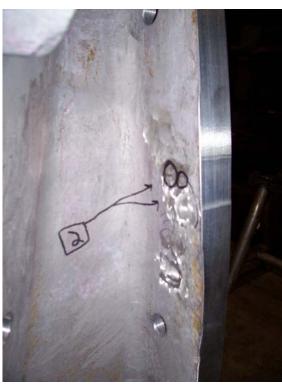

| PPPL NONCON                                                                                                                                                                                                                                                                                                                                                                                       | IFORIVIAINC                  | EKEPOKI             | NO.            | 3701                | Open D         |              | 03/08/07                   |                 |                                           |
|---------------------------------------------------------------------------------------------------------------------------------------------------------------------------------------------------------------------------------------------------------------------------------------------------------------------------------------------------------------------------------------------------|------------------------------|---------------------|----------------|---------------------|----------------|--------------|----------------------------|-----------------|-------------------------------------------|
| Status                                                                                                                                                                                                                                                                                                                                                                                            | 5 - Corrective Action Needed |                     |                |                     | Trend          | 01-De        | 01-Deviation From Doc/Proc |                 |                                           |
|                                                                                                                                                                                                                                                                                                                                                                                                   | NCSX                         |                     |                |                     | Division       | WBS          | 141                        |                 |                                           |
|                                                                                                                                                                                                                                                                                                                                                                                                   | VENDOR                       |                     |                |                     |                |              |                            |                 |                                           |
| Item Dwg/Part#                                                                                                                                                                                                                                                                                                                                                                                    |                              |                     |                | Cost Cente          | 9450 1*** 1404 |              |                            |                 |                                           |
| RAP# 3209                                                                                                                                                                                                                                                                                                                                                                                         | _ Job Doc #                  | S005242-F           |                | Vendor              | Energy Inc     | dustries     | of Ohio                    |                 |                                           |
| RAP Title NCSX -                                                                                                                                                                                                                                                                                                                                                                                  | Modular Coil Wi              | nding Forms         |                |                     |                |              |                            |                 |                                           |
| ☐ HoldTag App                                                                                                                                                                                                                                                                                                                                                                                     | olied                        |                     |                |                     |                |              |                            |                 |                                           |
| Nonconforming C                                                                                                                                                                                                                                                                                                                                                                                   | Condition (inc               | lude requirer       | ment(s) v      | iolated)            | :              |              |                            |                 |                                           |
| MCWF-A5, During the magnetic permeability verification of the NCSX A5 modular coil winding form a total of seven (7) areas were found to exhibit a magnetic permeability above the maximum allowed. NCSX-CSPEC-141-03-11 paragraph 3.1.1.5.1 states "the local relative magnetic permeability of any point in the winding form (including base metal and weld repairs) shall not exceed 1.02 Mu." |                              |                     |                |                     |                |              |                            |                 |                                           |
| Four tooling ball inserts were left inserted in the casting from the vendor, these inserts are above the maximum magnetic permeability allowed of 1.02 Mu.                                                                                                                                                                                                                                        |                              |                     |                |                     |                |              |                            |                 |                                           |
| Representative pictu                                                                                                                                                                                                                                                                                                                                                                              | res are attached             |                     |                |                     |                |              |                            |                 |                                           |
| Lot Size Recd                                                                                                                                                                                                                                                                                                                                                                                     | 0                            | Sample Size         | Insp           | 0                   |                | liotP        | ejected                    | # Reje          | cted 0                                    |
|                                                                                                                                                                                                                                                                                                                                                                                                   |                              | •                   | · -            | -                   | - L            | Lot K        |                            | dated Date      | 03/08/07                                  |
|                                                                                                                                                                                                                                                                                                                                                                                                   | helps C                      |                     | dated By       |                     | owski F        |              | Valid                      |                 |                                           |
| Disposition: Rewor                                                                                                                                                                                                                                                                                                                                                                                | -                            |                     |                |                     | _              |              |                            | L               | Rework                                    |
| The indicated areas                                                                                                                                                                                                                                                                                                                                                                               | will be ground to            | remove the hig      | gh permeal     | bility cont         | amination a    | ind re-t     | ested. Jim (               | Chrzanowski w   | ill coordinate this work.                 |
| can be removed.                                                                                                                                                                                                                                                                                                                                                                                   |                              |                     |                |                     | Č              | s been       | completed.                 | Mike Viola wi   | Il determine when they                    |
| For rework or repair                                                                                                                                                                                                                                                                                                                                                                              | of vendor sup                | olied equipmer      | nts, fill in i | informati           | on below:      |              |                            | 1               | <u>ibution</u>                            |
| #Hours                                                                                                                                                                                                                                                                                                                                                                                            |                              | \$Est Labor         |                | \$                  | G&A            |              |                            | Cog             | <u>Heitzenroeder P</u><br><u>Phelps C</u> |
| \$Material                                                                                                                                                                                                                                                                                                                                                                                        |                              | \$Burden            |                | <br>\$ <sup>-</sup> | Total          |              | <u> </u>                   | 1 -             | Doc Control (when                         |
| Disposition By                                                                                                                                                                                                                                                                                                                                                                                    |                              | Chrzanowski J       |                |                     |                | Date         | 03/20/07                   | closed          |                                           |
| Supervisor's Con                                                                                                                                                                                                                                                                                                                                                                                  | cur                          | Dudek I             |                |                     |                | Date         | 03/30/07                   | Malsb<br>Bosco  | •                                         |
| Eng. Dept. Head (                                                                                                                                                                                                                                                                                                                                                                                 | Concur                       | Williams M          |                |                     |                | Date         | 03/30/07                   |                 | nowski J                                  |
| WCO/Other                                                                                                                                                                                                                                                                                                                                                                                         |                              | Nelson B (RLM       | 1)             |                     |                | Date         | 03/30/07                   | Sutto           |                                           |
|                                                                                                                                                                                                                                                                                                                                                                                                   |                              | TACIONID (KIIA)     | ''             |                     |                |              |                            |                 | owski F<br>erger J                        |
| PQA/QC Mgr Disp<br>QC Field Verificat                                                                                                                                                                                                                                                                                                                                                             |                              | <u>Malinowski l</u> | F              |                     |                | Date<br>Date | 04/02/07                   | Reiers<br>Nelso | sen W<br>n B<br>ms M                      |

MCWF A5 High Permeability Areas NCR # 3701 3/8/07

Page 2 of 4