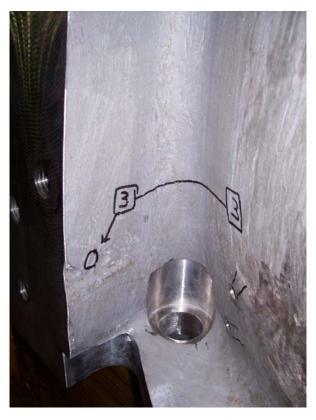

| PPPL NONCON                                                                                                                                                                                                                                                                                                                                                                                       | IFORIVIAINC                  | EKEPOKI             | NO.            | 3701                | Open D         |              | 03/08/07                   |                 |                                           |
|---------------------------------------------------------------------------------------------------------------------------------------------------------------------------------------------------------------------------------------------------------------------------------------------------------------------------------------------------------------------------------------------------|------------------------------|---------------------|----------------|---------------------|----------------|--------------|----------------------------|-----------------|-------------------------------------------|
| Status                                                                                                                                                                                                                                                                                                                                                                                            | 5 - Corrective Action Needed |                     |                |                     | Trend          | 01-De        | 01-Deviation From Doc/Proc |                 |                                           |
|                                                                                                                                                                                                                                                                                                                                                                                                   | NCSX                         |                     |                |                     | Division       | WBS          | 141                        |                 |                                           |
|                                                                                                                                                                                                                                                                                                                                                                                                   | VENDOR                       |                     |                |                     |                |              |                            |                 |                                           |
| Item Dwg/Part#                                                                                                                                                                                                                                                                                                                                                                                    |                              |                     |                | Cost Cente          | 9450 1*** 1404 |              |                            |                 |                                           |
| RAP# 3209                                                                                                                                                                                                                                                                                                                                                                                         | _ Job Doc #                  | S005242-F           |                | Vendor              | Energy Inc     | dustries     | of Ohio                    |                 |                                           |
| RAP Title NCSX -                                                                                                                                                                                                                                                                                                                                                                                  | Modular Coil Wi              | nding Forms         |                |                     |                |              |                            |                 |                                           |
| ☐ HoldTag App                                                                                                                                                                                                                                                                                                                                                                                     | olied                        |                     |                |                     |                |              |                            |                 |                                           |
| Nonconforming C                                                                                                                                                                                                                                                                                                                                                                                   | Condition (inc               | lude requirer       | ment(s) v      | iolated)            | :              |              |                            |                 |                                           |
| MCWF-A5, During the magnetic permeability verification of the NCSX A5 modular coil winding form a total of seven (7) areas were found to exhibit a magnetic permeability above the maximum allowed. NCSX-CSPEC-141-03-11 paragraph 3.1.1.5.1 states "the local relative magnetic permeability of any point in the winding form (including base metal and weld repairs) shall not exceed 1.02 Mu." |                              |                     |                |                     |                |              |                            |                 |                                           |
| Four tooling ball inserts were left inserted in the casting from the vendor, these inserts are above the maximum magnetic permeability allowed of 1.02 Mu.                                                                                                                                                                                                                                        |                              |                     |                |                     |                |              |                            |                 |                                           |
| Representative pictu                                                                                                                                                                                                                                                                                                                                                                              | res are attached             |                     |                |                     |                |              |                            |                 |                                           |
| Lot Size Recd                                                                                                                                                                                                                                                                                                                                                                                     | 0                            | Sample Size         | Insp           | 0                   |                | liotP        | ejected                    | # Reje          | cted 0                                    |
|                                                                                                                                                                                                                                                                                                                                                                                                   |                              | •                   | · -            | -                   | - L            | Lot K        |                            | dated Date      | 03/08/07                                  |
|                                                                                                                                                                                                                                                                                                                                                                                                   | helps C                      |                     | dated By       |                     | owski F        |              | Valid                      |                 |                                           |
| Disposition: Rewor                                                                                                                                                                                                                                                                                                                                                                                | -                            |                     |                |                     | _              |              |                            | L               | Rework                                    |
| The indicated areas                                                                                                                                                                                                                                                                                                                                                                               | will be ground to            | remove the hig      | gh permeal     | bility cont         | amination a    | ind re-t     | ested. Jim (               | Chrzanowski w   | ill coordinate this work.                 |
| can be removed.                                                                                                                                                                                                                                                                                                                                                                                   |                              |                     |                |                     | Č              | s been       | completed.                 | Mike Viola wi   | Il determine when they                    |
| For rework or repair                                                                                                                                                                                                                                                                                                                                                                              | of vendor sup                | olied equipmer      | nts, fill in i | informati           | on below:      |              |                            | 1               | <u>ibution</u>                            |
| #Hours                                                                                                                                                                                                                                                                                                                                                                                            |                              | \$Est Labor         |                | \$                  | G&A            |              |                            | Cog             | <u>Heitzenroeder P</u><br><u>Phelps C</u> |
| \$Material                                                                                                                                                                                                                                                                                                                                                                                        |                              | \$Burden            |                | <br>\$ <sup>-</sup> | Total          |              | <u> </u>                   | 1 -             | Doc Control (when                         |
| Disposition By                                                                                                                                                                                                                                                                                                                                                                                    |                              | Chrzanowski J       |                |                     |                | Date         | 03/20/07                   | closed          |                                           |
| Supervisor's Con                                                                                                                                                                                                                                                                                                                                                                                  | cur                          | Dudek I             |                |                     |                | Date         | 03/30/07                   | Malsb<br>Bosco  | •                                         |
| Eng. Dept. Head (                                                                                                                                                                                                                                                                                                                                                                                 | Concur                       | Williams M          |                |                     |                | Date         | 03/30/07                   |                 | nowski J                                  |
| WCO/Other                                                                                                                                                                                                                                                                                                                                                                                         |                              | Nelson B (RLM       | 1)             |                     |                | Date         | 03/30/07                   | Sutto           |                                           |
|                                                                                                                                                                                                                                                                                                                                                                                                   |                              | TACIONID (KIIA)     | ''             |                     |                |              |                            |                 | owski F<br>erger J                        |
| PQA/QC Mgr Disp<br>QC Field Verificat                                                                                                                                                                                                                                                                                                                                                             |                              | <u>Malinowski l</u> | F              |                     |                | Date<br>Date | 04/02/07                   | Reiers<br>Nelso | sen W<br>n B<br>ms M                      |

MCWF A5 High Permeability Areas NCR # 3701 3/8/07

Page 2 of 4