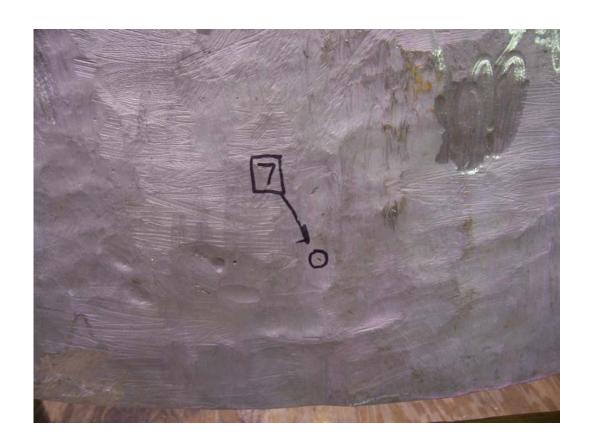

| PPPL NONCON                                                                                                                                                                                                                                                                                                                                                                                       | IFORIVIAINC                  | EKEPOKI             | NO.            | 3701                | Open D         |              | 03/08/07                   |                 |                                           |
|---------------------------------------------------------------------------------------------------------------------------------------------------------------------------------------------------------------------------------------------------------------------------------------------------------------------------------------------------------------------------------------------------|------------------------------|---------------------|----------------|---------------------|----------------|--------------|----------------------------|-----------------|-------------------------------------------|
| Status                                                                                                                                                                                                                                                                                                                                                                                            | 5 - Corrective Action Needed |                     |                |                     | Trend          | 01-De        | 01-Deviation From Doc/Proc |                 |                                           |
|                                                                                                                                                                                                                                                                                                                                                                                                   | NCSX                         |                     |                |                     | Division       | WBS          | 141                        |                 |                                           |
|                                                                                                                                                                                                                                                                                                                                                                                                   | VENDOR                       |                     |                |                     |                |              |                            |                 |                                           |
| Item Dwg/Part#                                                                                                                                                                                                                                                                                                                                                                                    |                              |                     |                | Cost Cente          | 9450 1*** 1404 |              |                            |                 |                                           |
| RAP# 3209                                                                                                                                                                                                                                                                                                                                                                                         | _ Job Doc #                  | S005242-F           |                | Vendor              | Energy Inc     | dustries     | of Ohio                    |                 |                                           |
| RAP Title NCSX -                                                                                                                                                                                                                                                                                                                                                                                  | Modular Coil Wi              | nding Forms         |                |                     |                |              |                            |                 |                                           |
| ☐ HoldTag App                                                                                                                                                                                                                                                                                                                                                                                     | olied                        |                     |                |                     |                |              |                            |                 |                                           |
| Nonconforming C                                                                                                                                                                                                                                                                                                                                                                                   | Condition (inc               | lude requirer       | ment(s) v      | iolated)            | :              |              |                            |                 |                                           |
| MCWF-A5, During the magnetic permeability verification of the NCSX A5 modular coil winding form a total of seven (7) areas were found to exhibit a magnetic permeability above the maximum allowed. NCSX-CSPEC-141-03-11 paragraph 3.1.1.5.1 states "the local relative magnetic permeability of any point in the winding form (including base metal and weld repairs) shall not exceed 1.02 Mu." |                              |                     |                |                     |                |              |                            |                 |                                           |
| Four tooling ball inserts were left inserted in the casting from the vendor, these inserts are above the maximum magnetic permeability allowed of 1.02 Mu.                                                                                                                                                                                                                                        |                              |                     |                |                     |                |              |                            |                 |                                           |
| Representative pictu                                                                                                                                                                                                                                                                                                                                                                              | res are attached             |                     |                |                     |                |              |                            |                 |                                           |
| Lot Size Recd                                                                                                                                                                                                                                                                                                                                                                                     | 0                            | Sample Size         | Insp           | 0                   |                | liotP        | ejected                    | # Reje          | cted 0                                    |
|                                                                                                                                                                                                                                                                                                                                                                                                   |                              | •                   | · -            | -                   | - L            | Lot K        |                            | dated Date      | 03/08/07                                  |
|                                                                                                                                                                                                                                                                                                                                                                                                   | helps C                      |                     | dated By       |                     | owski F        |              | Valid                      |                 |                                           |
| Disposition: Rewor                                                                                                                                                                                                                                                                                                                                                                                | -                            |                     |                |                     | _              |              |                            | L               | Rework                                    |
| The indicated areas                                                                                                                                                                                                                                                                                                                                                                               | will be ground to            | remove the hig      | gh permeal     | bility cont         | amination a    | ind re-t     | ested. Jim (               | Chrzanowski w   | ill coordinate this work.                 |
| can be removed.                                                                                                                                                                                                                                                                                                                                                                                   |                              |                     |                |                     | Č              | s been       | completed.                 | Mike Viola wi   | Il determine when they                    |
| For rework or repair                                                                                                                                                                                                                                                                                                                                                                              | of vendor sup                | olied equipmer      | nts, fill in i | informati           | on below:      |              |                            | 1               | <u>ibution</u>                            |
| #Hours                                                                                                                                                                                                                                                                                                                                                                                            |                              | \$Est Labor         |                | \$                  | G&A            |              |                            | Cog             | <u>Heitzenroeder P</u><br><u>Phelps C</u> |
| \$Material                                                                                                                                                                                                                                                                                                                                                                                        |                              | \$Burden            |                | <br>\$ <sup>-</sup> | Total          |              | <u> </u>                   | 1 -             | Doc Control (when                         |
| Disposition By                                                                                                                                                                                                                                                                                                                                                                                    |                              | Chrzanowski J       |                |                     |                | Date         | 03/20/07                   | closed          |                                           |
| Supervisor's Con                                                                                                                                                                                                                                                                                                                                                                                  | cur                          | Dudek I             |                |                     |                | Date         | 03/30/07                   | Malsb<br>Bosco  | •                                         |
| Eng. Dept. Head (                                                                                                                                                                                                                                                                                                                                                                                 | Concur                       | Williams M          |                |                     |                | Date         | 03/30/07                   |                 | nowski J                                  |
| WCO/Other                                                                                                                                                                                                                                                                                                                                                                                         |                              | Nelson B (RLM       | 1)             |                     |                | Date         | 03/30/07                   | Sutto           |                                           |
|                                                                                                                                                                                                                                                                                                                                                                                                   |                              | TACIONID (KIIA)     | ''             |                     |                |              |                            |                 | owski F<br>erger J                        |
| PQA/QC Mgr Disp<br>QC Field Verificat                                                                                                                                                                                                                                                                                                                                                             |                              | <u>Malinowski l</u> | F              |                     |                | Date<br>Date | 04/02/07                   | Reiers<br>Nelso | sen W<br>n B<br>ms M                      |

MCWF A5 High Permeability Areas NCR # 3701 3/8/07

Page 2 of 4