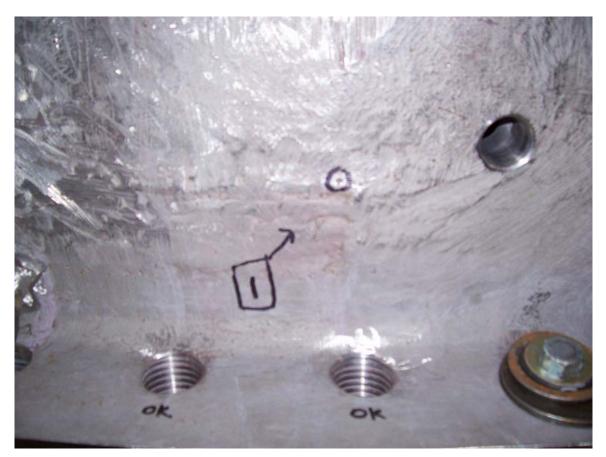

| PPPL NONCON                                                                                                                                                                                                                                                                                                                                                                                       | IFORIVIAINC                  | EKEPOKI             | NO.            | 3701                | Open D         |              | 03/08/07                   |                 |                                           |
|---------------------------------------------------------------------------------------------------------------------------------------------------------------------------------------------------------------------------------------------------------------------------------------------------------------------------------------------------------------------------------------------------|------------------------------|---------------------|----------------|---------------------|----------------|--------------|----------------------------|-----------------|-------------------------------------------|
| Status                                                                                                                                                                                                                                                                                                                                                                                            | 5 - Corrective Action Needed |                     |                |                     | Trend          | 01-De        | 01-Deviation From Doc/Proc |                 |                                           |
|                                                                                                                                                                                                                                                                                                                                                                                                   | NCSX                         |                     |                |                     | Division       | WBS          | 141                        |                 |                                           |
|                                                                                                                                                                                                                                                                                                                                                                                                   | VENDOR                       |                     |                |                     |                |              |                            |                 |                                           |
| Item Dwg/Part#                                                                                                                                                                                                                                                                                                                                                                                    |                              |                     |                | Cost Cente          | 9450 1*** 1404 |              |                            |                 |                                           |
| RAP# 3209                                                                                                                                                                                                                                                                                                                                                                                         | _ Job Doc #                  | S005242-F           |                | Vendor              | Energy Inc     | dustries     | of Ohio                    |                 |                                           |
| RAP Title NCSX -                                                                                                                                                                                                                                                                                                                                                                                  | Modular Coil Wi              | nding Forms         |                |                     |                |              |                            |                 |                                           |
| ☐ HoldTag App                                                                                                                                                                                                                                                                                                                                                                                     | olied                        |                     |                |                     |                |              |                            |                 |                                           |
| Nonconforming C                                                                                                                                                                                                                                                                                                                                                                                   | Condition (inc               | lude requirer       | ment(s) v      | iolated)            | :              |              |                            |                 |                                           |
| MCWF-A5, During the magnetic permeability verification of the NCSX A5 modular coil winding form a total of seven (7) areas were found to exhibit a magnetic permeability above the maximum allowed. NCSX-CSPEC-141-03-11 paragraph 3.1.1.5.1 states "the local relative magnetic permeability of any point in the winding form (including base metal and weld repairs) shall not exceed 1.02 Mu." |                              |                     |                |                     |                |              |                            |                 |                                           |
| Four tooling ball inserts were left inserted in the casting from the vendor, these inserts are above the maximum magnetic permeability allowed of 1.02 Mu.                                                                                                                                                                                                                                        |                              |                     |                |                     |                |              |                            |                 |                                           |
| Representative pictu                                                                                                                                                                                                                                                                                                                                                                              | res are attached             |                     |                |                     |                |              |                            |                 |                                           |
| Lot Size Recd                                                                                                                                                                                                                                                                                                                                                                                     | 0                            | Sample Size         | Insp           | 0                   |                | liotP        | ejected                    | # Reje          | cted 0                                    |
|                                                                                                                                                                                                                                                                                                                                                                                                   |                              | •                   | · -            | -                   | - L            | Lot K        |                            | dated Date      | 03/08/07                                  |
|                                                                                                                                                                                                                                                                                                                                                                                                   | helps C                      |                     | dated By       |                     | owski F        |              | Valid                      |                 |                                           |
| Disposition: Rewor                                                                                                                                                                                                                                                                                                                                                                                | -                            |                     |                |                     | _              |              |                            | L               | Rework                                    |
| The indicated areas                                                                                                                                                                                                                                                                                                                                                                               | will be ground to            | remove the hig      | gh permeal     | bility cont         | amination a    | ind re-t     | ested. Jim (               | Chrzanowski w   | ill coordinate this work.                 |
| can be removed.                                                                                                                                                                                                                                                                                                                                                                                   |                              |                     |                |                     | Č              | s been       | completed.                 | Mike Viola wi   | Il determine when they                    |
| For rework or repair                                                                                                                                                                                                                                                                                                                                                                              | of vendor sup                | olied equipmer      | nts, fill in i | informati           | on below:      |              |                            | 1               | <u>ibution</u>                            |
| #Hours                                                                                                                                                                                                                                                                                                                                                                                            |                              | \$Est Labor         |                | \$                  | G&A            |              |                            | Cog             | <u>Heitzenroeder P</u><br><u>Phelps C</u> |
| \$Material                                                                                                                                                                                                                                                                                                                                                                                        |                              | \$Burden            |                | <br>\$ <sup>-</sup> | Total          |              | <u> </u>                   | 1 -             | Doc Control (when                         |
| Disposition By                                                                                                                                                                                                                                                                                                                                                                                    |                              | Chrzanowski J       |                |                     |                | Date         | 03/20/07                   | closed          |                                           |
| Supervisor's Con                                                                                                                                                                                                                                                                                                                                                                                  | cur                          | Dudek I             |                |                     |                | Date         | 03/30/07                   | Malsb<br>Bosco  | •                                         |
| Eng. Dept. Head (                                                                                                                                                                                                                                                                                                                                                                                 | Concur                       | Williams M          |                |                     |                | Date         | 03/30/07                   |                 | nowski J                                  |
| WCO/Other                                                                                                                                                                                                                                                                                                                                                                                         |                              | Nelson B (RLM       | 1)             |                     |                | Date         | 03/30/07                   | Sutto           |                                           |
|                                                                                                                                                                                                                                                                                                                                                                                                   |                              | TACIONID (KIIA)     | ''             |                     |                |              |                            |                 | owski F<br>erger J                        |
| PQA/QC Mgr Disp<br>QC Field Verificat                                                                                                                                                                                                                                                                                                                                                             |                              | <u>Malinowski l</u> | F              |                     |                | Date<br>Date | 04/02/07                   | Reiers<br>Nelso | sen W<br>n B<br>ms M                      |

MCWF A5 High Permeability Areas NCR # 3701 3/8/07

Page 2 of 4