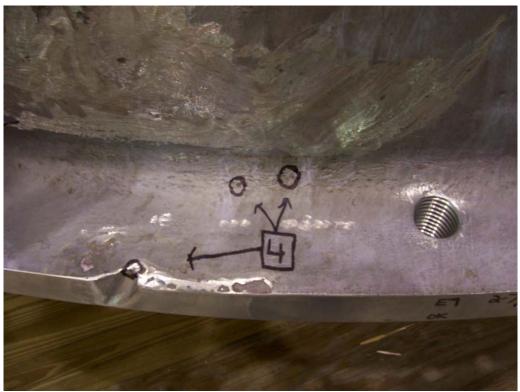

| PPPL NONCON                                                                                                                                                                                                                                                                                                                                                                                       | IFORIVIAINC                  | EKEPOKI             | NO.            | 3701                | Open D         |              | 03/08/07                   |                 |                                           |
|---------------------------------------------------------------------------------------------------------------------------------------------------------------------------------------------------------------------------------------------------------------------------------------------------------------------------------------------------------------------------------------------------|------------------------------|---------------------|----------------|---------------------|----------------|--------------|----------------------------|-----------------|-------------------------------------------|
| Status                                                                                                                                                                                                                                                                                                                                                                                            | 5 - Corrective Action Needed |                     |                |                     | Trend          | 01-De        | 01-Deviation From Doc/Proc |                 |                                           |
|                                                                                                                                                                                                                                                                                                                                                                                                   | NCSX                         |                     |                |                     | Division       | WBS          | 141                        |                 |                                           |
|                                                                                                                                                                                                                                                                                                                                                                                                   | VENDOR                       |                     |                |                     |                |              |                            |                 |                                           |
| Item Dwg/Part#                                                                                                                                                                                                                                                                                                                                                                                    |                              |                     |                | Cost Cente          | 9450 1*** 1404 |              |                            |                 |                                           |
| RAP# 3209                                                                                                                                                                                                                                                                                                                                                                                         | _ Job Doc #                  | S005242-F           |                | Vendor              | Energy Inc     | dustries     | of Ohio                    |                 |                                           |
| RAP Title NCSX -                                                                                                                                                                                                                                                                                                                                                                                  | Modular Coil Wi              | nding Forms         |                |                     |                |              |                            |                 |                                           |
| ☐ HoldTag App                                                                                                                                                                                                                                                                                                                                                                                     | olied                        |                     |                |                     |                |              |                            |                 |                                           |
| Nonconforming C                                                                                                                                                                                                                                                                                                                                                                                   | Condition (inc               | lude requirer       | ment(s) v      | iolated)            | :              |              |                            |                 |                                           |
| MCWF-A5, During the magnetic permeability verification of the NCSX A5 modular coil winding form a total of seven (7) areas were found to exhibit a magnetic permeability above the maximum allowed. NCSX-CSPEC-141-03-11 paragraph 3.1.1.5.1 states "the local relative magnetic permeability of any point in the winding form (including base metal and weld repairs) shall not exceed 1.02 Mu." |                              |                     |                |                     |                |              |                            |                 |                                           |
| Four tooling ball inserts were left inserted in the casting from the vendor, these inserts are above the maximum magnetic permeability allowed of 1.02 Mu.                                                                                                                                                                                                                                        |                              |                     |                |                     |                |              |                            |                 |                                           |
| Representative pictu                                                                                                                                                                                                                                                                                                                                                                              | res are attached             |                     |                |                     |                |              |                            |                 |                                           |
| Lot Size Recd                                                                                                                                                                                                                                                                                                                                                                                     | 0                            | Sample Size         | Insp           | 0                   |                | liotP        | ejected                    | # Reje          | cted 0                                    |
|                                                                                                                                                                                                                                                                                                                                                                                                   |                              | •                   | · -            | -                   | - L            | Lot K        |                            | dated Date      | 03/08/07                                  |
|                                                                                                                                                                                                                                                                                                                                                                                                   | helps C                      |                     | dated By       |                     | owski F        |              | Valid                      |                 |                                           |
| Disposition: Rewor                                                                                                                                                                                                                                                                                                                                                                                | -                            |                     |                |                     | _              |              |                            | L               | Rework                                    |
| The indicated areas                                                                                                                                                                                                                                                                                                                                                                               | will be ground to            | remove the hig      | gh permeal     | bility cont         | amination a    | ind re-t     | ested. Jim (               | Chrzanowski w   | ill coordinate this work.                 |
| can be removed.                                                                                                                                                                                                                                                                                                                                                                                   |                              |                     |                |                     | Č              | s been       | completed.                 | Mike Viola wi   | Il determine when they                    |
| For rework or repair                                                                                                                                                                                                                                                                                                                                                                              | of vendor sup                | olied equipmer      | nts, fill in i | informati           | on below:      |              |                            | 1               | <u>ibution</u>                            |
| #Hours                                                                                                                                                                                                                                                                                                                                                                                            |                              | \$Est Labor         |                | \$                  | G&A            |              |                            | Cog             | <u>Heitzenroeder P</u><br><u>Phelps C</u> |
| \$Material                                                                                                                                                                                                                                                                                                                                                                                        |                              | \$Burden            |                | <br>\$ <sup>-</sup> | Total          |              | <u> </u>                   | 1 -             | Doc Control (when                         |
| Disposition By                                                                                                                                                                                                                                                                                                                                                                                    |                              | Chrzanowski J       |                |                     |                | Date         | 03/20/07                   | closed          |                                           |
| Supervisor's Con                                                                                                                                                                                                                                                                                                                                                                                  | cur                          | Dudek I             |                |                     |                | Date         | 03/30/07                   | Malsb<br>Bosco  | •                                         |
| Eng. Dept. Head (                                                                                                                                                                                                                                                                                                                                                                                 | Concur                       | Williams M          |                |                     |                | Date         | 03/30/07                   |                 | nowski J                                  |
| WCO/Other                                                                                                                                                                                                                                                                                                                                                                                         |                              | Nelson B (RLM       | 1)             |                     |                | Date         | 03/30/07                   | Sutto           |                                           |
|                                                                                                                                                                                                                                                                                                                                                                                                   |                              | TACIONID (KIIA)     | ''             |                     |                |              |                            |                 | owski F<br>erger J                        |
| PQA/QC Mgr Disp<br>QC Field Verificat                                                                                                                                                                                                                                                                                                                                                             |                              | <u>Malinowski l</u> | F              |                     |                | Date<br>Date | 04/02/07                   | Reiers<br>Nelso | sen W<br>n B<br>ms M                      |

MCWF A5 High Permeability Areas NCR # 3701 3/8/07

Page 2 of 4