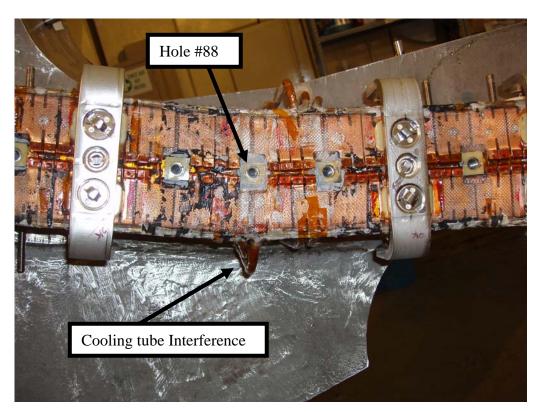

| atus                                                       | NFORMANCE REPORT NO: 3739 C  2 - Disposition Needed  |                                                        |                                              | Trend                                      | 12/12/07 01-Deviation From Doc/Proc                                                                                                                                                                      |  |
|------------------------------------------------------------|------------------------------------------------------|--------------------------------------------------------|----------------------------------------------|--------------------------------------------|----------------------------------------------------------------------------------------------------------------------------------------------------------------------------------------------------------|--|
| epartment                                                  | NCSX                                                 |                                                        | _                                            | Division                                   | NCSX Project                                                                                                                                                                                             |  |
| ource/Org                                                  | Fab, Ops and Ma                                      | nint                                                   |                                              |                                            |                                                                                                                                                                                                          |  |
| em Dwg/Part#                                               | SE140-101-R0 Procurement #                           |                                                        |                                              | !                                          |                                                                                                                                                                                                          |  |
| ost Center                                                 |                                                      | WBS/Other                                              | WBS 141                                      |                                            |                                                                                                                                                                                                          |  |
| AP# 32                                                     | 34 <b>Job Doc #</b>                                  | D-NCSX-MCF                                             | -004 Vendor                                  |                                            |                                                                                                                                                                                                          |  |
| AP Title Modu                                              | ılar Coil Fabricatio                                 | n - Post VPI Act                                       | ivities                                      |                                            |                                                                                                                                                                                                          |  |
| HoldTag Ap                                                 | plied                                                |                                                        |                                              |                                            |                                                                                                                                                                                                          |  |
| CWF-A2: There<br>01-R0. First is at<br>stalled at this loo | are two deviations hole #88, the cocation. Second, a | s in the location<br>oling tubes inte<br>winding clamp | rfere with installing is installed at hole a | ng clamps ir<br>the winding<br>#78 as oppo | nstalled on the A2 modular coil per drawing SE141-<br>g clamp resulting in no winding clamp being<br>osed to hole #77 indicated on the above referenced<br>prior to VPI epoxy impregnation. See attached |  |
| awing, this is du<br>ctures for details                    |                                                      | np paus being i                                        | ristalled in the wron                        | ig location p                              | onor to ver epoxy impregnation. See attached                                                                                                                                                             |  |
|                                                            |                                                      |                                                        |                                              |                                            |                                                                                                                                                                                                          |  |
|                                                            |                                                      |                                                        |                                              |                                            |                                                                                                                                                                                                          |  |
|                                                            |                                                      |                                                        |                                              |                                            |                                                                                                                                                                                                          |  |
|                                                            |                                                      |                                                        |                                              |                                            |                                                                                                                                                                                                          |  |
|                                                            |                                                      |                                                        |                                              |                                            |                                                                                                                                                                                                          |  |
|                                                            |                                                      |                                                        |                                              |                                            |                                                                                                                                                                                                          |  |
|                                                            |                                                      |                                                        |                                              |                                            |                                                                                                                                                                                                          |  |
|                                                            |                                                      |                                                        |                                              |                                            |                                                                                                                                                                                                          |  |
|                                                            |                                                      |                                                        |                                              |                                            |                                                                                                                                                                                                          |  |
|                                                            |                                                      |                                                        |                                              |                                            |                                                                                                                                                                                                          |  |
|                                                            |                                                      |                                                        |                                              |                                            |                                                                                                                                                                                                          |  |
|                                                            |                                                      |                                                        |                                              |                                            |                                                                                                                                                                                                          |  |
|                                                            |                                                      |                                                        |                                              |                                            |                                                                                                                                                                                                          |  |
|                                                            |                                                      |                                                        |                                              |                                            |                                                                                                                                                                                                          |  |
|                                                            |                                                      |                                                        |                                              |                                            |                                                                                                                                                                                                          |  |
|                                                            |                                                      |                                                        |                                              |                                            |                                                                                                                                                                                                          |  |
|                                                            |                                                      |                                                        |                                              |                                            |                                                                                                                                                                                                          |  |
|                                                            |                                                      |                                                        |                                              |                                            |                                                                                                                                                                                                          |  |
|                                                            |                                                      |                                                        |                                              |                                            |                                                                                                                                                                                                          |  |
|                                                            |                                                      |                                                        |                                              |                                            |                                                                                                                                                                                                          |  |
| - ( O' D I                                                 | 0                                                    | Sample Size                                            | Insp 0                                       | Lot                                        | Rejected # <b>Rejected</b> <u>0</u>                                                                                                                                                                      |  |
| ot Size Reca                                               | Kearns E                                             | -                                                      | dated By Phelp                               | <u> </u>                                   | Validated Date 12/12/07                                                                                                                                                                                  |  |
|                                                            | Noullio L                                            | vali                                                   | uated by THEI                                | ,,,                                        |                                                                                                                                                                                                          |  |
| ot Size Recd<br>eported By                                 |                                                      |                                                        |                                              |                                            |                                                                                                                                                                                                          |  |
|                                                            |                                                      | <u>Chrzanowski</u>                                     | Ins                                          | <b>p</b> <u>C. Phel</u>                    | <u>ps</u>                                                                                                                                                                                                |  |
| eported By                                                 |                                                      |                                                        | QC Files                                     | <b>p</b> <u>C. Phel</u><br>Malsburg        |                                                                                                                                                                                                          |  |

NCR 3739 - Attachment 1 – 12/12/07