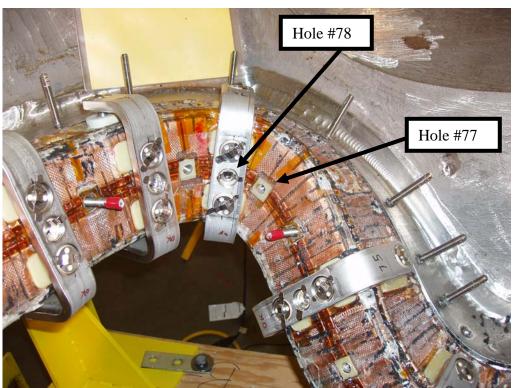

| atus                                                       | NFORMANCE REPORT NO: 3739 C  2 - Disposition Needed  |                                                        |                                              | Trend                                      | 12/12/07 01-Deviation From Doc/Proc                                                                                                                                                                      |  |
|------------------------------------------------------------|------------------------------------------------------|--------------------------------------------------------|----------------------------------------------|--------------------------------------------|----------------------------------------------------------------------------------------------------------------------------------------------------------------------------------------------------------|--|
| epartment                                                  | NCSX                                                 |                                                        | _                                            | Division                                   | NCSX Project                                                                                                                                                                                             |  |
| ource/Org                                                  | Fab, Ops and Ma                                      | nint                                                   |                                              |                                            |                                                                                                                                                                                                          |  |
| em Dwg/Part#                                               | SE140-101-R0 Procurement #                           |                                                        |                                              | !                                          |                                                                                                                                                                                                          |  |
| ost Center                                                 |                                                      | WBS/Other                                              | WBS 141                                      |                                            |                                                                                                                                                                                                          |  |
| AP# 32                                                     | 34 <b>Job Doc #</b>                                  | D-NCSX-MCF                                             | -004 Vendor                                  |                                            |                                                                                                                                                                                                          |  |
| AP Title Modu                                              | ılar Coil Fabricatio                                 | n - Post VPI Act                                       | ivities                                      |                                            |                                                                                                                                                                                                          |  |
| HoldTag Ap                                                 | plied                                                |                                                        |                                              |                                            |                                                                                                                                                                                                          |  |
| CWF-A2: There<br>01-R0. First is at<br>stalled at this loo | are two deviations hole #88, the cocation. Second, a | s in the location<br>oling tubes inte<br>winding clamp | rfere with installing is installed at hole a | ng clamps ir<br>the winding<br>#78 as oppo | nstalled on the A2 modular coil per drawing SE141-<br>g clamp resulting in no winding clamp being<br>osed to hole #77 indicated on the above referenced<br>prior to VPI epoxy impregnation. See attached |  |
| awing, this is du<br>ctures for details                    |                                                      | np paus being i                                        | ristalled in the wron                        | ig location p                              | onor to ver epoxy impregnation. See attached                                                                                                                                                             |  |
|                                                            |                                                      |                                                        |                                              |                                            |                                                                                                                                                                                                          |  |
|                                                            |                                                      |                                                        |                                              |                                            |                                                                                                                                                                                                          |  |
|                                                            |                                                      |                                                        |                                              |                                            |                                                                                                                                                                                                          |  |
|                                                            |                                                      |                                                        |                                              |                                            |                                                                                                                                                                                                          |  |
|                                                            |                                                      |                                                        |                                              |                                            |                                                                                                                                                                                                          |  |
|                                                            |                                                      |                                                        |                                              |                                            |                                                                                                                                                                                                          |  |
|                                                            |                                                      |                                                        |                                              |                                            |                                                                                                                                                                                                          |  |
|                                                            |                                                      |                                                        |                                              |                                            |                                                                                                                                                                                                          |  |
|                                                            |                                                      |                                                        |                                              |                                            |                                                                                                                                                                                                          |  |
|                                                            |                                                      |                                                        |                                              |                                            |                                                                                                                                                                                                          |  |
|                                                            |                                                      |                                                        |                                              |                                            |                                                                                                                                                                                                          |  |
|                                                            |                                                      |                                                        |                                              |                                            |                                                                                                                                                                                                          |  |
|                                                            |                                                      |                                                        |                                              |                                            |                                                                                                                                                                                                          |  |
|                                                            |                                                      |                                                        |                                              |                                            |                                                                                                                                                                                                          |  |
|                                                            |                                                      |                                                        |                                              |                                            |                                                                                                                                                                                                          |  |
|                                                            |                                                      |                                                        |                                              |                                            |                                                                                                                                                                                                          |  |
|                                                            |                                                      |                                                        |                                              |                                            |                                                                                                                                                                                                          |  |
|                                                            |                                                      |                                                        |                                              |                                            |                                                                                                                                                                                                          |  |
|                                                            |                                                      |                                                        |                                              |                                            |                                                                                                                                                                                                          |  |
|                                                            |                                                      |                                                        |                                              |                                            |                                                                                                                                                                                                          |  |
| - ( O' D I                                                 | 0                                                    | Sample Size                                            | Insp 0                                       | Lot                                        | Rejected # <b>Rejected</b> <u>0</u>                                                                                                                                                                      |  |
| ot Size Reca                                               | Kearns E                                             | -                                                      | dated By Phelp                               | <u> </u>                                   | Validated Date 12/12/07                                                                                                                                                                                  |  |
|                                                            | Noullio L                                            | vali                                                   | uated by THEI                                | ,,,                                        |                                                                                                                                                                                                          |  |
| ot Size Recd<br>eported By                                 |                                                      |                                                        |                                              |                                            |                                                                                                                                                                                                          |  |
|                                                            |                                                      | <u>Chrzanowski</u>                                     | Ins                                          | <b>p</b> <u>C. Phel</u>                    | <u>ps</u>                                                                                                                                                                                                |  |
| eported By                                                 |                                                      |                                                        | QC Files                                     | <b>p</b> <u>C. Phel</u><br>Malsburg        |                                                                                                                                                                                                          |  |

NCR 3739 - Attachment 1 – 12/12/07