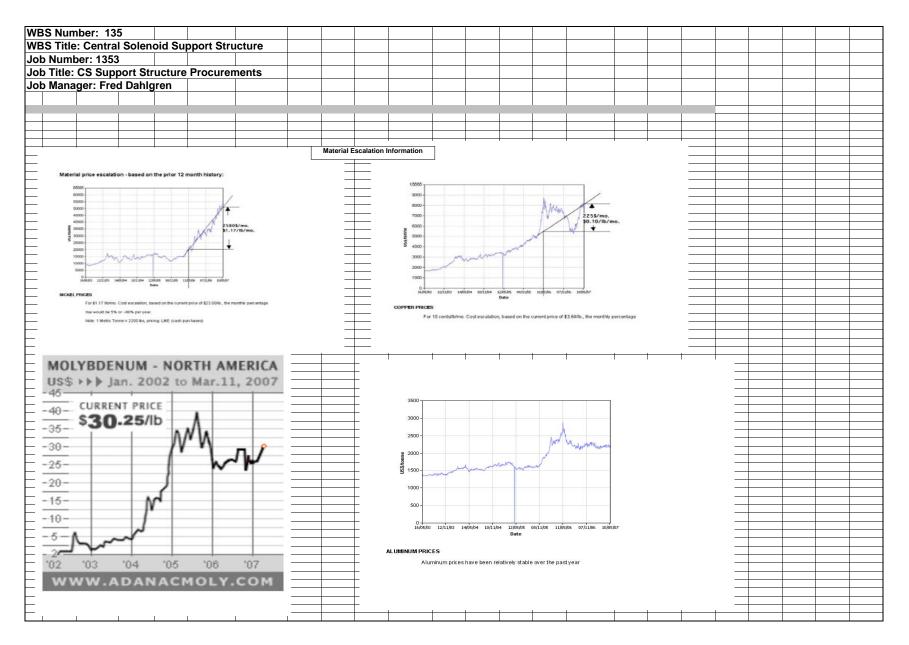

## NCSX June 2007 ETC TABLE II - Materials and Subcontracts

| WBS Number: 135                                                                                                                                                                   |                |               |                   |                                        |                |     |                                                                       |
|-----------------------------------------------------------------------------------------------------------------------------------------------------------------------------------|----------------|---------------|-------------------|----------------------------------------|----------------|-----|-----------------------------------------------------------------------|
| WBS Title: Central Solenoid Sup                                                                                                                                                   | port Str       | ucture        |                   |                                        |                |     |                                                                       |
| Job Number: 1353                                                                                                                                                                  |                |               |                   |                                        |                |     |                                                                       |
| Job Title: CS Support Structure                                                                                                                                                   | Procure        | ments         |                   |                                        |                |     |                                                                       |
| Job Manager: Fred Dahlgren                                                                                                                                                        |                |               |                   |                                        |                |     |                                                                       |
| Materials and Subcontracts (M&S)                                                                                                                                                  |                |               |                   |                                        |                |     | Basis of Estimate                                                     |
| Description:                                                                                                                                                                      |                |               |                   |                                        |                |     |                                                                       |
| This effort covers manufacturing of the interim central so<br>The pieces of structure are procured via one or more fix<br>salvaged PF coils from NSTX. A new structure will be ne | ed price conti | racts. This s | tructure is for M | IE day-1 operations using the old      |                |     |                                                                       |
| Purchased parts:                                                                                                                                                                  |                |               |                   |                                        |                |     |                                                                       |
| upper and lower interface hub                                                                                                                                                     | \$123.488      | see notes     | helow             |                                        |                |     | Includes Material surcharge as of May'07                              |
| brackets to TF structure                                                                                                                                                          | \$23,400       |               |                   |                                        |                | -   | Includes Material surcharge as of May 07                              |
| spacers and tie rods                                                                                                                                                              | \$25,400       |               |                   |                                        |                | -   | Includes Material surcharge as of May 07                              |
|                                                                                                                                                                                   |                |               |                   |                                        |                |     |                                                                       |
| subtotal, purchased parts                                                                                                                                                         | \$171,960      |               |                   |                                        |                |     |                                                                       |
| outside engr rate =                                                                                                                                                               | 130            | \$ per hour   |                   |                                        |                |     | Not used in this estimate - build to print                            |
| outside fab rate =                                                                                                                                                                | 92             | \$ per hour   |                   |                                        |                |     | Based on SLAC internal rate & web survey                              |
| outside inspection/technician rate =                                                                                                                                              | 75             | \$ per hour   |                   |                                        |                |     | Based on Lab shop rate & web survey                                   |
| Worksheet:                                                                                                                                                                        |                |               |                   |                                        |                |     |                                                                       |
| Canton aslan sid umnam interface hub                                                                                                                                              |                |               |                   |                                        |                |     |                                                                       |
| Center solenoid upperr interface hub                                                                                                                                              |                |               |                   |                                        |                |     |                                                                       |
| Fabrication / parts costs                                                                                                                                                         |                |               | Value             | 11                                     | Cast flumit    | Na  | 0                                                                     |
| Item / description                                                                                                                                                                |                |               | Value             | Unit                                   | Cost \$/unit   | No. | Cost \$                                                               |
| Center hub Weldment                                                                                                                                                               |                |               | 92                | lbs                                    | 28             |     | \$2,576 Based on similar parts fabr. cost                             |
| Upper solenoid hub weldment Assy                                                                                                                                                  |                |               | 236               | lbs                                    | 28             | 1   | \$6,608 Based on similar parts fabr. cost                             |
| Machining of upper hub weldments, 2 setups                                                                                                                                        | 1              | 1             | 64                | hrs                                    | 92             | 1   | \$5,888 Based on Lab Shop estimate                                    |
| Inspection                                                                                                                                                                        |                |               | 8                 | hrs                                    | 75             | 1   | \$600 Based on Lab Shop estimate                                      |
| Insulation and shims between weldments                                                                                                                                            |                |               | 1                 | interface                              | 1500           | 12  | \$18,000 Based on similar parts fabr. cost                            |
| misc bolts and assembly hardware-upper                                                                                                                                            |                |               | 1                 | lot                                    | 10000          | 1   | \$10,000 Based on B&G quote for Inconel 718 h'dware - See Table V     |
| lower solenoid hub weldment Assy                                                                                                                                                  |                |               | 236               | lbs                                    | 28             | 1   | \$6,608 Based on similar parts fabr. cost                             |
| Machining of lower hub weldments, 2 setups                                                                                                                                        |                |               | 64                | hrs                                    | 92             | 6   | \$35,328 Based on Lab Shop estimate                                   |
| Inspection                                                                                                                                                                        |                |               | 8                 | hrs                                    | 75             | 6   | \$3,600 Based on Lab Shop estimate                                    |
| Insulation and shims between castings                                                                                                                                             |                |               | 1                 | interface                              | 1500           | 12  | \$18,000 Based on similar parts fabr. cost                            |
| misc bolts and assembly hardware-lower                                                                                                                                            |                |               | 1                 | lot                                    | 10000          | 1   | \$10,000 Based on B&G quote for Inconel 718 h'dware - See Table V     |
| Package & Shipping                                                                                                                                                                |                |               |                   |                                        |                |     | \$5,000 Based on past experience on similar projects                  |
|                                                                                                                                                                                   |                |               |                   | I Integrated TF structure fab./matl    |                |     | \$107,208                                                             |
| Material Surcharges & delta: 316L - Inconel 601                                                                                                                                   |                |               | 564               | lbs                                    | 20             |     | \$11,280 Based on Huntington verbal Quote for Inconel 601             |
|                                                                                                                                                                                   |                |               |                   |                                        | Adjusted Total |     | \$123,488                                                             |
| Brackets to TF structure                                                                                                                                                          |                |               |                   |                                        |                |     |                                                                       |
| Fabrication / parts costs                                                                                                                                                         |                |               |                   |                                        |                |     |                                                                       |
| Item / description                                                                                                                                                                |                |               | Value             | Unit                                   | Cost \$/unit   | No. | Cost \$                                                               |
| Upper tie plate to TF coil structure                                                                                                                                              |                |               | 500               | lbs                                    | 8              | 1   | \$4,000 Based on similar parts fabr. Cost                             |
| Machining of upper and lower crown segment casting                                                                                                                                |                |               | 40                | hrs                                    | 92             | 2   | \$7,360 Based on Lab Shop estimate                                    |
| lower brackets to TF coil structure                                                                                                                                               |                |               | 30                | lbs                                    | 8              | 6   | \$1,440 Based on similar parts fabr. Cost                             |
| machining of lower brackets                                                                                                                                                       |                |               | 16                | hrs                                    | 92             | 6   | \$8,832 Based on Lab Shop estimate                                    |
|                                                                                                                                                                                   |                |               |                   |                                        |                |     |                                                                       |
|                                                                                                                                                                                   |                |               | subtota           | I brackets to TF coil fab./matl        |                |     | \$12,800                                                              |
| Material Surcharges & delta: 316L - Inconel 601                                                                                                                                   |                |               | subtota<br>530    | I brackets to TF coil fab./matl<br>Ibs | 20             |     | \$12,800<br>\$10,600 Based on Huntington verbal Quote for Inconel 601 |

## NCSX June 2007 ETC TABLE II - Materials and Subcontracts

| WBS Number: 135                                                                                               |                                                                       |
|---------------------------------------------------------------------------------------------------------------|-----------------------------------------------------------------------|
| WBS Title: Central Solenoid Support Structure                                                                 |                                                                       |
| Job Number: 1353                                                                                              |                                                                       |
| Job Title: CS Support Structure Procurements                                                                  |                                                                       |
| Job Manager: Fred Dahlgren                                                                                    |                                                                       |
|                                                                                                               |                                                                       |
| Materials and Subcontracts (M&S)                                                                              | Basis of Estimate                                                     |
| Center Solenoid assembly hardware                                                                             |                                                                       |
| Item / Description Value Unit Cost                                                                            |                                                                       |
| 1"OD, 96" long Tie Rods 90 lbs 25                                                                             |                                                                       |
| G-10 separation discs & misc. 150 lbs 24                                                                      |                                                                       |
|                                                                                                               | \$23,262                                                              |
| Material Surcharges & delta: 316L - Inconel 601 90 20                                                         | · · · · · · · · · · · · · · · · · · ·                                 |
|                                                                                                               | Total: \$25,072                                                       |
|                                                                                                               |                                                                       |
| Center Solenoid PF1a Upper to Lower interconnect                                                              | These estimates are based on prior job experience and quotes received |
| Bus Fabrication / parts costs                                                                                 | for Inconel hardware from B&G and Solon Washers - Braze alloy-        |
|                                                                                                               | Mcmaster-Carr                                                         |
| Item / description Ibs/ft.                                                                                    | \$/Ib No. of Units                                                    |
| Copper OFHC extrusion 3/4"sq. w/.38dia hole 10 1.75                                                           | \$4.25 2 \$74.38                                                      |
| CTD-112 (or equiv.) Epoxy/Glass pre-preg. Insulation 1" rolls per roll                                        | \$98.00 4 \$392.00                                                    |
| Bend return & supply bus segments 12 hrs                                                                      | \$81.00 2 \$1,944.00                                                  |
| Wrap & cure bus segments 40 hrs                                                                               | \$81.00 1 \$3,240                                                     |
| Machine & assemble (braze) LN2 fittings 8 hrs                                                                 | \$81.00 4 \$2,592.00                                                  |
| Cut & bend Cu Jumpers     12     hrs       Silver-braze & clean-up jumper lead-stem mtg. plates     8     hrs | \$81.00 2 \$1,944.00<br>\$81.00 8 \$5,184.00                          |
|                                                                                                               | \$81.00 8 \$5,184.00<br>\$81.00 8 \$10,368.00                         |
| Cut & machine jumper/lead-stem mtg. plates     16     hrs       Cut & Machine G11 clamps     12     hrs       | \$81.00 3 \$2.916.00                                                  |
| Hardware Bville washers - Inconel718                                                                          | \$38.50 64 \$2.464.00                                                 |
| Hardware Income has nuts 12-13                                                                                | \$32.00 32 \$1,024.00                                                 |
| Hardware Inconel 718 hex bolts 1/2-13 x 2"                                                                    | \$42.00 32 \$1,344.00                                                 |
| Silver brush plate all bolted bus surfaces                                                                    | \$20.00 8 \$160.00                                                    |
| Handy-Harman Silver braze BAg-1 easy-flo-45 filler alloy 5 oz.                                                | \$109.83 1 \$109.83                                                   |
| subtotal of assembly hardware                                                                                 | \$33,756.21                                                           |
|                                                                                                               |                                                                       |
| TOTAL JOB 1353                                                                                                | \$205,715.71                                                          |
|                                                                                                               |                                                                       |
|                                                                                                               |                                                                       |
| Notes:                                                                                                        |                                                                       |
| Labor for parts assembly should be in Job 1352                                                                |                                                                       |
| Labor for installation should be in Machine Assembly Task                                                     |                                                                       |