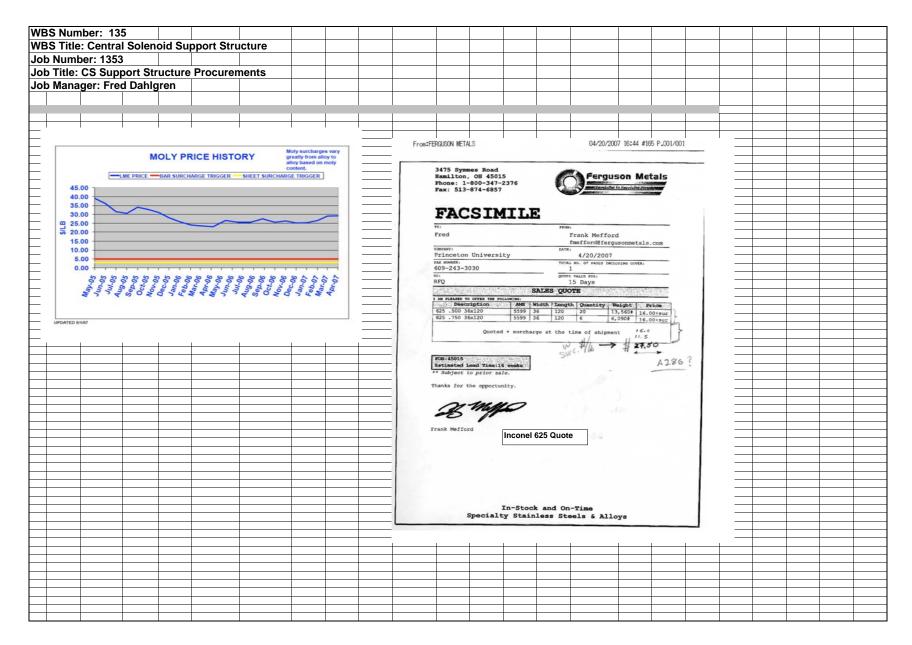

## NCSX June 2007 ETC TABLE II - Materials and Subcontracts

| WBS Number: 135                                                                                                                                                                   |                |               |                   |                                        |                |     |                                                                       |
|-----------------------------------------------------------------------------------------------------------------------------------------------------------------------------------|----------------|---------------|-------------------|----------------------------------------|----------------|-----|-----------------------------------------------------------------------|
| WBS Title: Central Solenoid Sup                                                                                                                                                   | port Str       | ucture        |                   |                                        |                |     |                                                                       |
| Job Number: 1353                                                                                                                                                                  |                |               |                   |                                        |                |     |                                                                       |
| Job Title: CS Support Structure                                                                                                                                                   | Procure        | ments         |                   |                                        |                |     |                                                                       |
| Job Manager: Fred Dahlgren                                                                                                                                                        |                |               |                   |                                        |                |     |                                                                       |
| Materials and Subcontracts (M&S)                                                                                                                                                  |                |               |                   |                                        |                |     | Basis of Estimate                                                     |
| Description:                                                                                                                                                                      |                |               |                   |                                        |                |     |                                                                       |
| This effort covers manufacturing of the interim central so<br>The pieces of structure are procured via one or more fix<br>salvaged PF coils from NSTX. A new structure will be ne | ed price conti | racts. This s | tructure is for M | IE day-1 operations using the old      |                |     |                                                                       |
| Purchased parts:                                                                                                                                                                  |                |               |                   |                                        |                |     |                                                                       |
| upper and lower interface hub                                                                                                                                                     | \$123.488      | see notes     | helow             |                                        |                |     | Includes Material surcharge as of May'07                              |
| brackets to TF structure                                                                                                                                                          | \$23,400       |               |                   |                                        |                | -   | Includes Material surcharge as of May 07                              |
| spacers and tie rods                                                                                                                                                              | \$25,400       |               |                   |                                        |                | -   | Includes Material surcharge as of May 07                              |
|                                                                                                                                                                                   |                |               |                   |                                        |                |     |                                                                       |
| subtotal, purchased parts                                                                                                                                                         | \$171,960      |               |                   |                                        |                |     |                                                                       |
| outside engr rate =                                                                                                                                                               | 130            | \$ per hour   |                   |                                        |                |     | Not used in this estimate - build to print                            |
| outside fab rate =                                                                                                                                                                | 92             | \$ per hour   |                   |                                        |                |     | Based on SLAC internal rate & web survey                              |
| outside inspection/technician rate =                                                                                                                                              | 75             | \$ per hour   |                   |                                        |                |     | Based on Lab shop rate & web survey                                   |
| Worksheet:                                                                                                                                                                        |                |               |                   |                                        |                |     |                                                                       |
| Canton aslan sid umnam interface hub                                                                                                                                              |                |               |                   |                                        |                |     |                                                                       |
| Center solenoid upperr interface hub                                                                                                                                              |                |               |                   |                                        |                |     |                                                                       |
| Fabrication / parts costs                                                                                                                                                         |                |               | Value             | 11                                     | Cast flumit    | Na  | 0                                                                     |
| Item / description                                                                                                                                                                |                |               | Value             | Unit                                   | Cost \$/unit   | No. | Cost \$                                                               |
| Center hub Weldment                                                                                                                                                               |                |               | 92                | lbs                                    | 28             |     | \$2,576 Based on similar parts fabr. cost                             |
| Upper solenoid hub weldment Assy                                                                                                                                                  |                |               | 236               | lbs                                    | 28             | 1   | \$6,608 Based on similar parts fabr. cost                             |
| Machining of upper hub weldments, 2 setups                                                                                                                                        | 1              | 1             | 64                | hrs                                    | 92             | 1   | \$5,888 Based on Lab Shop estimate                                    |
| Inspection                                                                                                                                                                        |                |               | 8                 | hrs                                    | 75             | 1   | \$600 Based on Lab Shop estimate                                      |
| Insulation and shims between weldments                                                                                                                                            |                |               | 1                 | interface                              | 1500           | 12  | \$18,000 Based on similar parts fabr. cost                            |
| misc bolts and assembly hardware-upper                                                                                                                                            |                |               | 1                 | lot                                    | 10000          | 1   | \$10,000 Based on B&G quote for Inconel 718 h'dware - See Table V     |
| lower solenoid hub weldment Assy                                                                                                                                                  |                |               | 236               | lbs                                    | 28             | 1   | \$6,608 Based on similar parts fabr. cost                             |
| Machining of lower hub weldments, 2 setups                                                                                                                                        |                |               | 64                | hrs                                    | 92             | 6   | \$35,328 Based on Lab Shop estimate                                   |
| Inspection                                                                                                                                                                        |                |               | 8                 | hrs                                    | 75             | 6   | \$3,600 Based on Lab Shop estimate                                    |
| Insulation and shims between castings                                                                                                                                             |                |               | 1                 | interface                              | 1500           | 12  | \$18,000 Based on similar parts fabr. cost                            |
| misc bolts and assembly hardware-lower                                                                                                                                            |                |               | 1                 | lot                                    | 10000          | 1   | \$10,000 Based on B&G quote for Inconel 718 h'dware - See Table V     |
| Package & Shipping                                                                                                                                                                |                |               |                   |                                        |                |     | \$5,000 Based on past experience on similar projects                  |
|                                                                                                                                                                                   |                |               |                   | I Integrated TF structure fab./matl    |                |     | \$107,208                                                             |
| Material Surcharges & delta: 316L - Inconel 601                                                                                                                                   |                |               | 564               | lbs                                    | 20             |     | \$11,280 Based on Huntington verbal Quote for Inconel 601             |
|                                                                                                                                                                                   |                |               |                   |                                        | Adjusted Total |     | \$123,488                                                             |
| Brackets to TF structure                                                                                                                                                          |                |               |                   |                                        |                |     |                                                                       |
| Fabrication / parts costs                                                                                                                                                         |                |               |                   |                                        |                |     |                                                                       |
| Item / description                                                                                                                                                                |                |               | Value             | Unit                                   | Cost \$/unit   | No. | Cost \$                                                               |
| Upper tie plate to TF coil structure                                                                                                                                              |                |               | 500               | lbs                                    | 8              | 1   | \$4,000 Based on similar parts fabr. Cost                             |
| Machining of upper and lower crown segment casting                                                                                                                                |                |               | 40                | hrs                                    | 92             | 2   | \$7,360 Based on Lab Shop estimate                                    |
| lower brackets to TF coil structure                                                                                                                                               |                |               | 30                | lbs                                    | 8              | 6   | \$1,440 Based on similar parts fabr. Cost                             |
| machining of lower brackets                                                                                                                                                       |                |               | 16                | hrs                                    | 92             | 6   | \$8,832 Based on Lab Shop estimate                                    |
|                                                                                                                                                                                   |                |               |                   |                                        |                |     |                                                                       |
|                                                                                                                                                                                   |                |               | subtota           | I brackets to TF coil fab./matl        |                |     | \$12,800                                                              |
| Material Surcharges & delta: 316L - Inconel 601                                                                                                                                   |                |               | subtota<br>530    | I brackets to TF coil fab./matl<br>Ibs | 20             |     | \$12,800<br>\$10,600 Based on Huntington verbal Quote for Inconel 601 |

## NCSX June 2007 ETC TABLE II - Materials and Subcontracts

| WBS Number: 135                                                                                               |                                                                       |
|---------------------------------------------------------------------------------------------------------------|-----------------------------------------------------------------------|
| WBS Title: Central Solenoid Support Structure                                                                 |                                                                       |
| Job Number: 1353                                                                                              |                                                                       |
| Job Title: CS Support Structure Procurements                                                                  |                                                                       |
| Job Manager: Fred Dahlgren                                                                                    |                                                                       |
|                                                                                                               |                                                                       |
| Materials and Subcontracts (M&S)                                                                              | Basis of Estimate                                                     |
| Center Solenoid assembly hardware                                                                             |                                                                       |
| Item / Description Value Unit Cost                                                                            |                                                                       |
| 1"OD, 96" long Tie Rods 90 lbs 25                                                                             |                                                                       |
| G-10 separation discs & misc. 150 lbs 24                                                                      |                                                                       |
|                                                                                                               | \$23,262                                                              |
| Material Surcharges & delta: 316L - Inconel 601 90 20                                                         | · · · · · · · · · · · · · · · · · · ·                                 |
|                                                                                                               | Total: \$25,072                                                       |
|                                                                                                               |                                                                       |
| Center Solenoid PF1a Upper to Lower interconnect                                                              | These estimates are based on prior job experience and quotes received |
| Bus Fabrication / parts costs                                                                                 | for Inconel hardware from B&G and Solon Washers - Braze alloy-        |
|                                                                                                               | Mcmaster-Carr                                                         |
| Item / description Ibs/ft.                                                                                    | \$/Ib No. of Units                                                    |
| Copper OFHC extrusion 3/4"sq. w/.38dia hole 10 1.75                                                           | \$4.25 2 \$74.38                                                      |
| CTD-112 (or equiv.) Epoxy/Glass pre-preg. Insulation 1" rolls per roll                                        | \$98.00 4 \$392.00                                                    |
| Bend return & supply bus segments 12 hrs                                                                      | \$81.00 2 \$1,944.00                                                  |
| Wrap & cure bus segments 40 hrs                                                                               | \$81.00 1 \$3,240                                                     |
| Machine & assemble (braze) LN2 fittings 8 hrs                                                                 | \$81.00 4 \$2,592.00                                                  |
| Cut & bend Cu Jumpers     12     hrs       Silver-braze & clean-up jumper lead-stem mtg. plates     8     hrs | \$81.00 2 \$1,944.00<br>\$81.00 8 \$5,184.00                          |
|                                                                                                               | \$81.00 8 \$5,184.00<br>\$81.00 8 \$10,368.00                         |
| Cut & machine jumper/lead-stem mtg. plates     16     hrs       Cut & Machine G11 clamps     12     hrs       | \$81.00 3 \$2.916.00                                                  |
| Hardware Bville washers - Inconel718                                                                          | \$38.50 64 \$2.464.00                                                 |
| Hardware Income has nuts 12-13                                                                                | \$32.00 32 \$1,024.00                                                 |
| Hardware Inconel 718 hex bolts 1/2-13 x 2"                                                                    | \$42.00 32 \$1,344.00                                                 |
| Silver brush plate all bolted bus surfaces                                                                    | \$20.00 8 \$160.00                                                    |
| Handy-Harman Silver braze BAg-1 easy-flo-45 filler alloy 5 oz.                                                | \$109.83 1 \$109.83                                                   |
| subtotal of assembly hardware                                                                                 | \$33,756.21                                                           |
|                                                                                                               |                                                                       |
| TOTAL JOB 1353                                                                                                | \$205,715.71                                                          |
|                                                                                                               |                                                                       |
|                                                                                                               |                                                                       |
| Notes:                                                                                                        |                                                                       |
| Labor for parts assembly should be in Job 1352                                                                |                                                                       |
| Labor for installation should be in Machine Assembly Task                                                     |                                                                       |