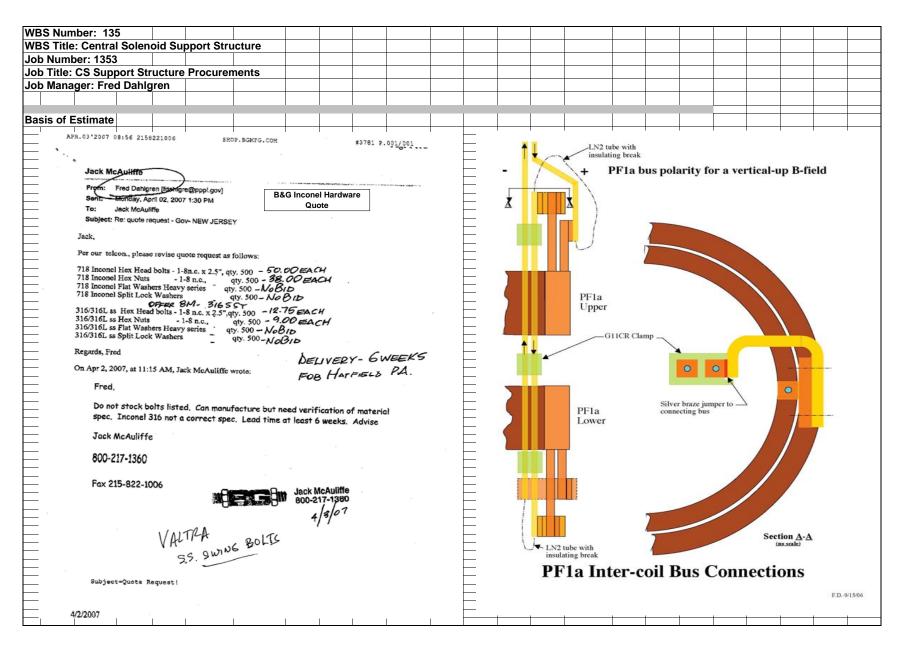

## NCSX June 2007 ETC TABLE II - Materials and Subcontracts

| WBS Number: 135                                                                                               |                                                                       |
|---------------------------------------------------------------------------------------------------------------|-----------------------------------------------------------------------|
| WBS Title: Central Solenoid Support Structure                                                                 |                                                                       |
| Job Number: 1353                                                                                              |                                                                       |
| Job Title: CS Support Structure Procurements                                                                  |                                                                       |
| Job Manager: Fred Dahlgren                                                                                    |                                                                       |
|                                                                                                               |                                                                       |
| Materials and Subcontracts (M&S)                                                                              | Basis of Estimate                                                     |
| Center Solenoid assembly hardware                                                                             |                                                                       |
| Item / Description Value Unit Cost                                                                            |                                                                       |
| 1"OD, 96" long Tie Rods 90 lbs 25                                                                             |                                                                       |
| G-10 separation discs & misc. 150 lbs 24                                                                      |                                                                       |
|                                                                                                               | \$23,262                                                              |
| Material Surcharges & delta: 316L - Inconel 601 90 20                                                         | · · · · · · · · · · · · · · · · · · ·                                 |
|                                                                                                               | Total: \$25,072                                                       |
|                                                                                                               |                                                                       |
| Center Solenoid PF1a Upper to Lower interconnect                                                              | These estimates are based on prior job experience and quotes received |
| Bus Fabrication / parts costs                                                                                 | for Inconel hardware from B&G and Solon Washers - Braze alloy-        |
|                                                                                                               | Mcmaster-Carr                                                         |
| Item / description Ibs/ft.                                                                                    | \$/Ib No. of Units                                                    |
| Copper OFHC extrusion 3/4"sq. w/.38dia hole 10 1.75                                                           | \$4.25 2 \$74.38                                                      |
| CTD-112 (or equiv.) Epoxy/Glass pre-preg. Insulation 1" rolls per roll                                        | \$98.00 4 \$392.00                                                    |
| Bend return & supply bus segments 12 hrs                                                                      | \$81.00 2 \$1,944.00                                                  |
| Wrap & cure bus segments 40 hrs                                                                               | \$81.00 1 \$3,240                                                     |
| Machine & assemble (braze) LN2 fittings 8 hrs                                                                 | \$81.00 4 \$2,592.00                                                  |
| Cut & bend Cu Jumpers     12     hrs       Silver-braze & clean-up jumper lead-stem mtg. plates     8     hrs | \$81.00 2 \$1,944.00<br>\$81.00 8 \$5,184.00                          |
|                                                                                                               | \$81.00 8 \$5,184.00<br>\$81.00 8 \$10,368.00                         |
| Cut & machine jumper/lead-stem mtg. plates     16     hrs       Cut & Machine G11 clamps     12     hrs       | \$81.00 3 \$2.916.00                                                  |
| Hardware Bville washers - Inconel718                                                                          | \$38.50 64 \$2.464.00                                                 |
| Hardware Income has nuts 12-13                                                                                | \$32.00 32 \$1,024.00                                                 |
| Hardware Inconel 718 hex bolts 1/2-13 x 2"                                                                    | \$42.00 32 \$1,344.00                                                 |
| Silver brush plate all bolted bus surfaces                                                                    | \$20.00 8 \$160.00                                                    |
| Handy-Harman Silver braze BAg-1 easy-flo-45 filler alloy 5 oz.                                                | \$109.83 1 \$109.83                                                   |
| subtotal of assembly hardware                                                                                 | \$33,756.21                                                           |
|                                                                                                               |                                                                       |
| TOTAL JOB 1353                                                                                                | \$205,715.71                                                          |
|                                                                                                               |                                                                       |
|                                                                                                               |                                                                       |
| Notes:                                                                                                        |                                                                       |
| Labor for parts assembly should be in Job 1352                                                                |                                                                       |
| Labor for installation should be in Machine Assembly Task                                                     |                                                                       |