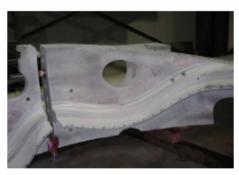

### **Description of Defect / Non-Conformance**

During LP inspection at Major Tool, defects were found on the C-3 coil. See areas 9b and 16 below.

### **Actual Completion Date**

2/13/06 through 2/21/06 Training documents are copied below.

Collund

Signed: C. Ruud

CC: Bob Carlton, Barry Craig, Joe Edwards, E.J. Kubick, J. Markham

Area #9a Linear indications (size of discontinuity not bleed-out) .300" to .450"

Map of Indications

Area #16 Linear indications (size of discontinuity not bleed-out) .100" to .250"

wap or indications