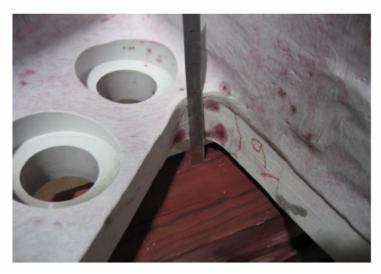

### **Description of Defect / Non-Conformance**

During LP inspection at Major Tool, defects were found on the C-3 coil. See areas 9b and 16 below.

### **Actual Completion Date**

2/13/06 through 2/21/06 Training documents are copied below.

Collund

Signed: C. Ruud

CC: Bob Carlton, Barry Craig, Joe Edwards, E.J. Kubick, J. Markham

Area #9a Linear indications (size of discontinuity not bleed-out) .300" to .450"

Map of Indications

Area #16 Linear indications (size of discontinuity not bleed-out) .100" to .250"

wap or indications