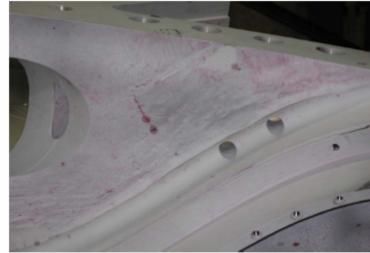

### **Description of Defect / Non-Conformance**

During LP inspection at Major Tool, defects were found on the C-3 coil. See areas 9b and 16 below.

### **Actual Completion Date**

2/13/06 through 2/21/06 Training documents are copied below.

Collund

Signed: C. Ruud

CC: Bob Carlton, Barry Craig, Joe Edwards, E.J. Kubick, J. Markham

Area #9a Linear indications (size of discontinuity not bleed-out) .300" to .450"

Map of Indications

Area #16 Linear indications (size of discontinuity not bleed-out) .100" to .250"

wap or indications