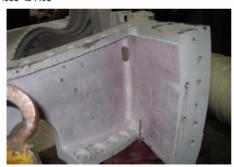

### **Description of Defect / Non-Conformance**

During LP inspection at Major Tool, defects were found on the C-3 coil. See areas 9b and 16 below.

### **Actual Completion Date**

2/13/06 through 2/21/06 Training documents are copied below.

Collund

Signed: C. Ruud

CC: Bob Carlton, Barry Craig, Joe Edwards, E.J. Kubick, J. Markham

Area #9a Linear indications (size of discontinuity not bleed-out) .300" to .450"

Map of Indications

Area #16 Linear indications (size of discontinuity not bleed-out) .100" to .250"

wap or indications