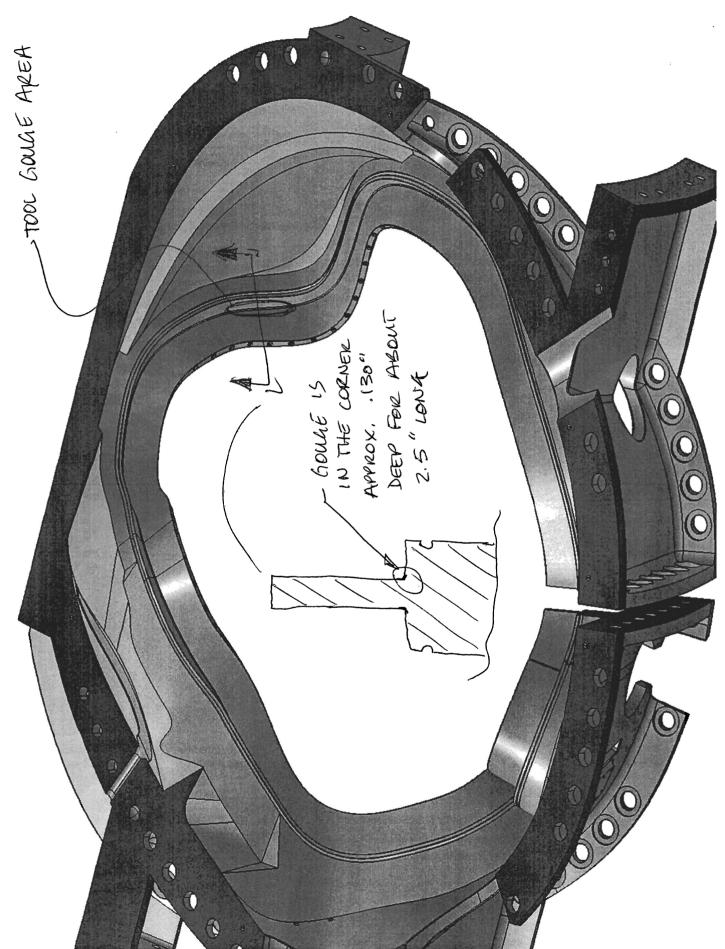

Major Tool & Machine, Inc. 1458 East 19th Street Indianapolis, IN 46218-4289 Page: 1
MTM N/C: 17746
Date: 08/19/05
User ID: BOWLING

| Contact:                                                                 | NANCY    | Y INDUSTRIE<br>HORTON<br>wen@aol.com | S OF OHIO         |                     | Telephone: 216-496-2314 Fax: 216-328-2001 |                                          |             |  |  |
|--------------------------------------------------------------------------|----------|--------------------------------------|-------------------|---------------------|-------------------------------------------|------------------------------------------|-------------|--|--|
| Part: SE141-116 / MODULAR COIL WINDING Drawing ID: SE141-116 Revision: 5 |          |                                      |                   |                     | r P.O.: S005242-F/<br>o./Qty: C-1         | Ln:1                                     |             |  |  |
| Reported By:<br>E-Mail:                                                  |          | BOWLING<br>g@MajorTool.c             | om                |                     | Tele                                      | phone: 317-636-64<br>Fax: 317-634-94     |             |  |  |
| Problem:                                                                 | Part has | multiple gouges                      | from tools and or | ne dent. See attach | ed sketches des                           | scribing the non-co                      | nformances. |  |  |
|                                                                          | SUBMIT   |                                      | ER FOR DISPOS     | ITION.              |                                           |                                          |             |  |  |
|                                                                          |          | nal pages:1                          |                   |                     |                                           |                                          |             |  |  |
| Customer Dispo                                                           | osition: | Use As Is                            | [X Rework         | [ ] Repair          | [ ] Scrap                                 | [ ] Replace                              |             |  |  |
|                                                                          |          |                                      |                   |                     |                                           | wn in the attached<br>ed as necessary so |             |  |  |
|                                                                          |          |                                      |                   |                     |                                           |                                          |             |  |  |
|                                                                          |          |                                      |                   |                     |                                           |                                          |             |  |  |
| Technic                                                                  | al Repre | sentative:                           |                   |                     |                                           |                                          |             |  |  |
|                                                                          |          | RLM:                                 |                   |                     |                                           |                                          |             |  |  |
| Major Tool Implemented By:                                               |          |                                      |                   |                     | Title <u>:</u>                            |                                          | Date:       |  |  |
|                                                                          |          |                                      |                   |                     |                                           |                                          |             |  |  |