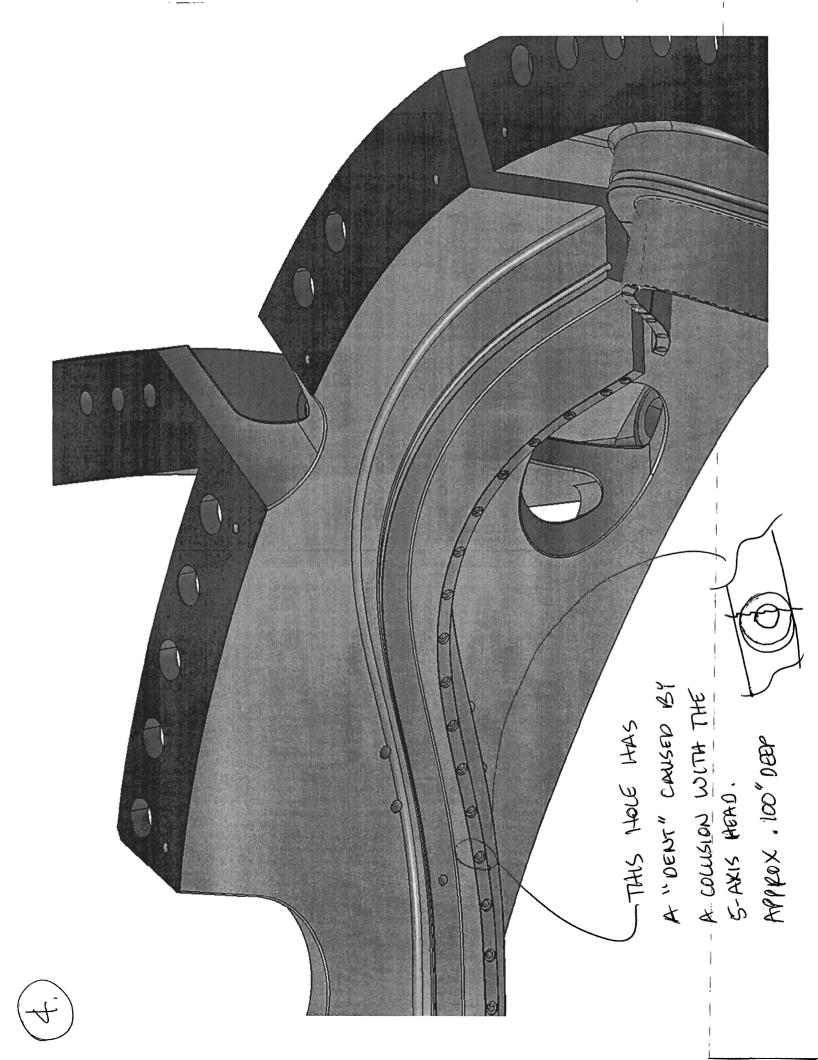

Major Tool & Machine, Inc. 1458 East 19th Street Indianapolis, IN 46218-4289 Page: 1
MTM N/C: 17746
Date: 08/19/05
User ID: BOWLING

| Contact:                                                                 | NANCY    | Y INDUSTRIE<br>HORTON<br>wen@aol.com | S OF OHIO         |                     | Telephone: 216-496-2314 Fax: 216-328-2001 |                                          |             |  |  |
|--------------------------------------------------------------------------|----------|--------------------------------------|-------------------|---------------------|-------------------------------------------|------------------------------------------|-------------|--|--|
| Part: SE141-116 / MODULAR COIL WINDING Drawing ID: SE141-116 Revision: 5 |          |                                      |                   |                     | r P.O.: S005242-F/<br>o./Qty: C-1         | Ln:1                                     |             |  |  |
| Reported By:<br>E-Mail:                                                  |          | BOWLING<br>g@MajorTool.c             | om                |                     | Tele                                      | phone: 317-636-64<br>Fax: 317-634-94     |             |  |  |
| Problem:                                                                 | Part has | multiple gouges                      | from tools and or | ne dent. See attach | ed sketches des                           | scribing the non-co                      | nformances. |  |  |
|                                                                          | SUBMIT   |                                      | ER FOR DISPOS     | ITION.              |                                           |                                          |             |  |  |
|                                                                          |          | nal pages:1                          |                   |                     |                                           |                                          |             |  |  |
| Customer Dispo                                                           | osition: | Use As Is                            | [X Rework         | [ ] Repair          | [ ] Scrap                                 | [ ] Replace                              |             |  |  |
|                                                                          |          |                                      |                   |                     |                                           | wn in the attached<br>ed as necessary so |             |  |  |
|                                                                          |          |                                      |                   |                     |                                           |                                          |             |  |  |
|                                                                          |          |                                      |                   |                     |                                           |                                          |             |  |  |
| Technic                                                                  | al Repre | sentative:                           |                   |                     |                                           |                                          |             |  |  |
|                                                                          |          | RLM:                                 |                   |                     |                                           |                                          |             |  |  |
| Major Tool Implemented By:                                               |          |                                      |                   |                     | Title <u>:</u>                            |                                          | Date:       |  |  |
|                                                                          |          |                                      |                   |                     |                                           |                                          |             |  |  |