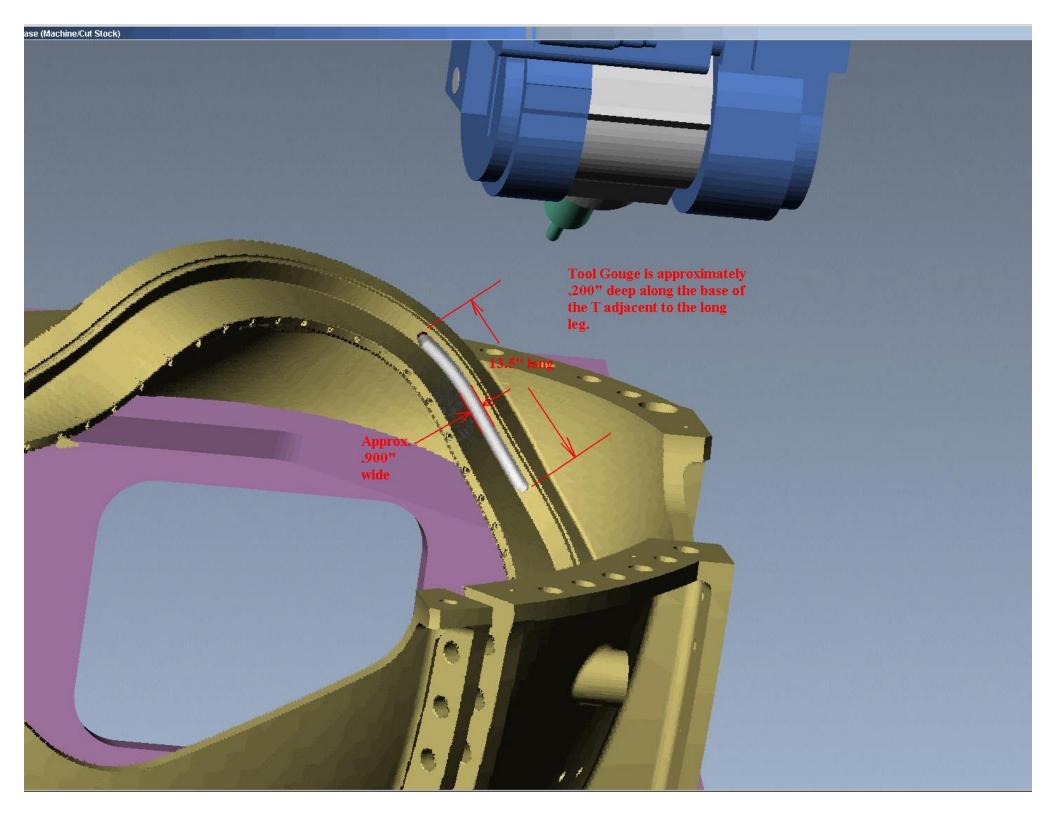

Problem: Reference sheet 4, zone G7.

There is a tool gouge along the short leg of the T section on the Datum -D- side. The gouge is approximately 13.5"

long, .900" wide and .200 deep. See attachments for clarification.