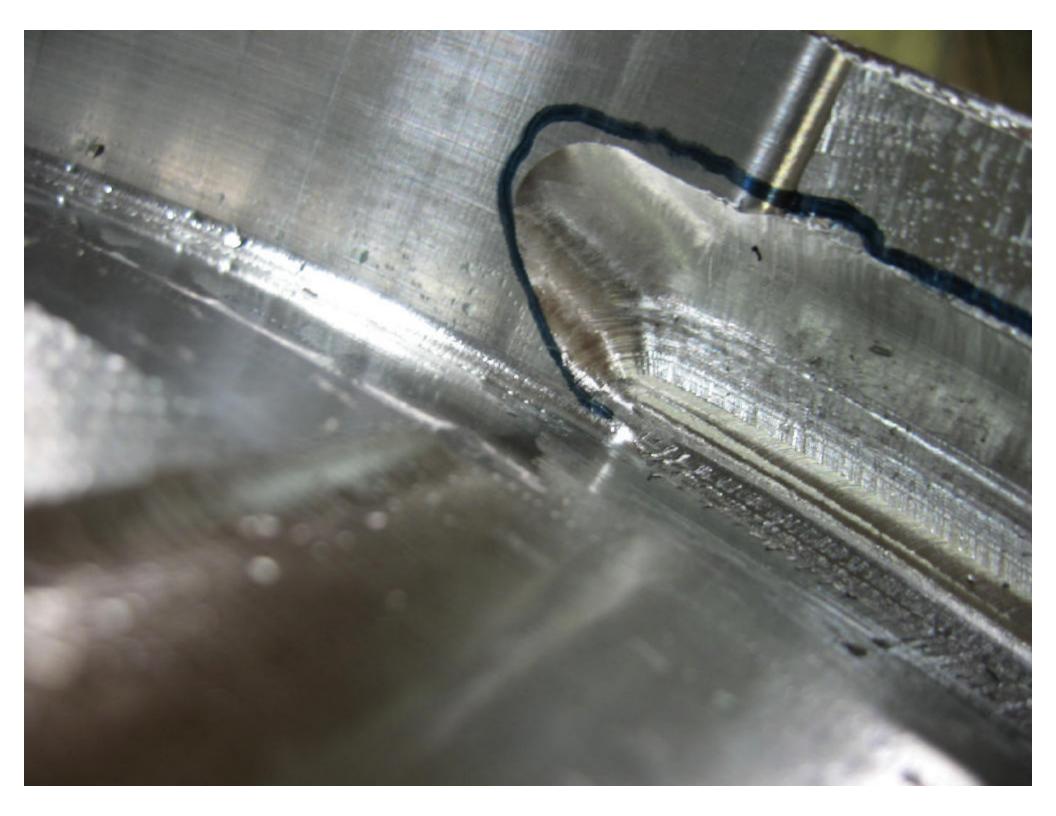

Problem: Reference sheet 4, zone G7.

There is a tool gouge along the short leg of the T section on the Datum -D- side. The gouge is approximately 13.5"

long, .900" wide and .200 deep. See attachments for clarification.