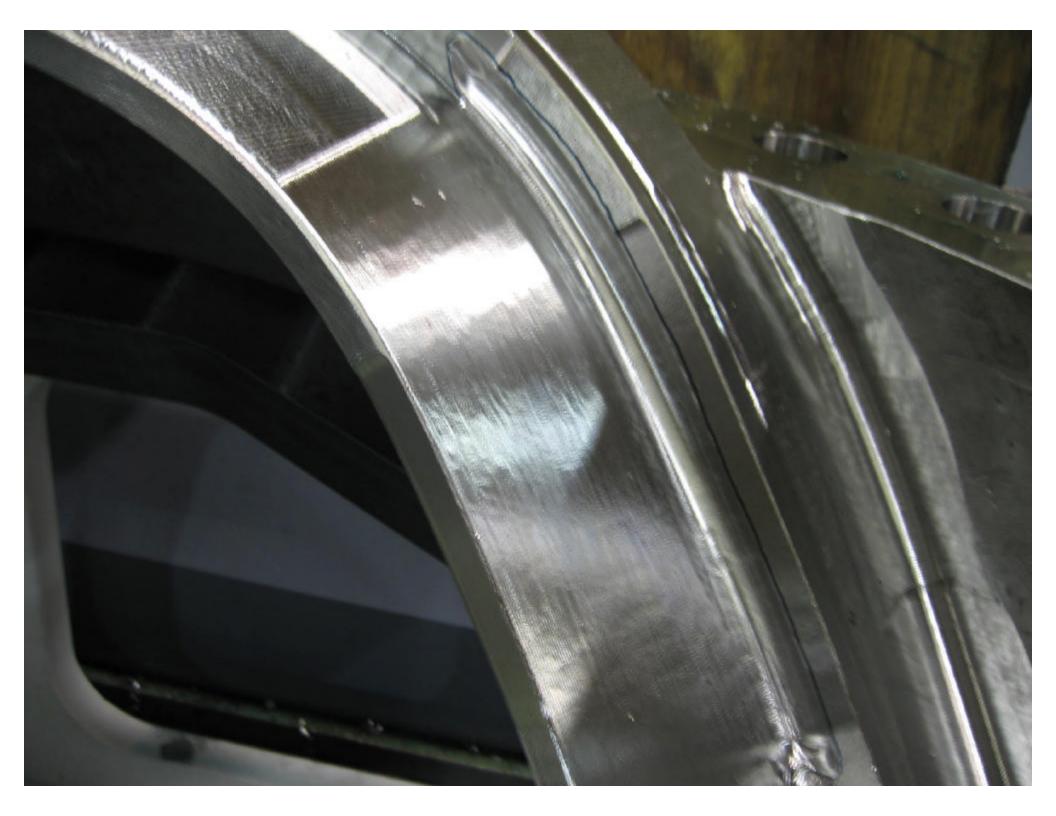

Problem: Reference sheet 4, zone G7.

There is a tool gouge along the short leg of the T section on the Datum -D- side. The gouge is approximately 13.5"

long, .900" wide and .200 deep. See attachments for clarification.