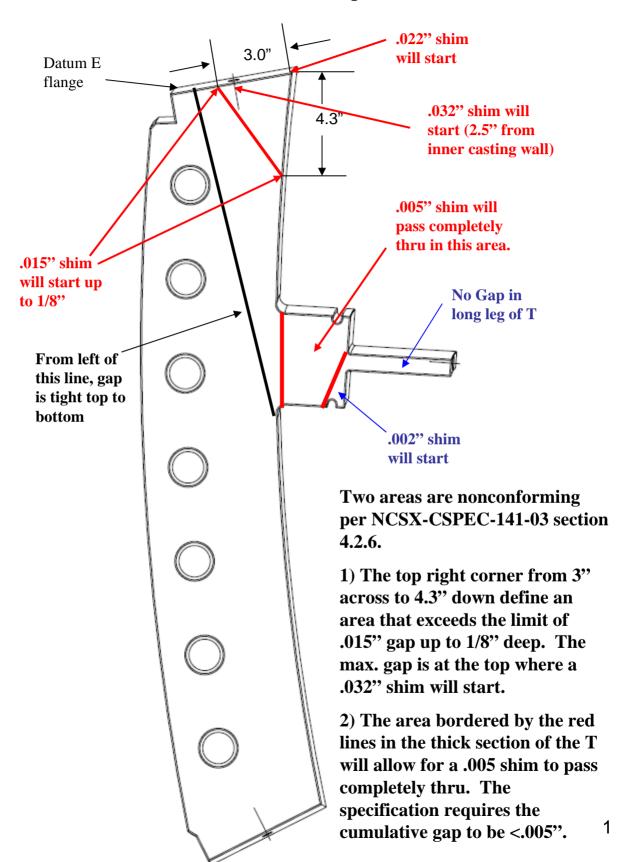

Major Tool & Machine, Inc.

1458 East 19th Street

Indianapolis, IN 46218-4289

MTM N/C: 20487

Date: 09/18/06

User ID: GRIFFITH

| Contact:                                                                                                                          | ner: ENERGY INDUSTRIES OF OHIO tact: NANCY HORTON fail: NKHFlowen@aol.com                                                                                                                                                                                                                                                                                                                                                                                                  |                                                                                                                                                                                                                                                                                                                                                                                                                                                                                                                                                                                                                                                                                                                                                                                                                                                                                                                                                                                                                                                                                                                                                                                                                                                                                                                                                                                                                                                                                                                                                                                                                                                                                                                                                                                                                                                                                                                                                                                                                                                                                                                               |                                                                                                                                               | Telephone: 216-496-2314<br>Fax: 216-328-2001                                 |                                                                          |                                                                                     |                                                                     |
|-----------------------------------------------------------------------------------------------------------------------------------|----------------------------------------------------------------------------------------------------------------------------------------------------------------------------------------------------------------------------------------------------------------------------------------------------------------------------------------------------------------------------------------------------------------------------------------------------------------------------|-------------------------------------------------------------------------------------------------------------------------------------------------------------------------------------------------------------------------------------------------------------------------------------------------------------------------------------------------------------------------------------------------------------------------------------------------------------------------------------------------------------------------------------------------------------------------------------------------------------------------------------------------------------------------------------------------------------------------------------------------------------------------------------------------------------------------------------------------------------------------------------------------------------------------------------------------------------------------------------------------------------------------------------------------------------------------------------------------------------------------------------------------------------------------------------------------------------------------------------------------------------------------------------------------------------------------------------------------------------------------------------------------------------------------------------------------------------------------------------------------------------------------------------------------------------------------------------------------------------------------------------------------------------------------------------------------------------------------------------------------------------------------------------------------------------------------------------------------------------------------------------------------------------------------------------------------------------------------------------------------------------------------------------------------------------------------------------------------------------------------------|-----------------------------------------------------------------------------------------------------------------------------------------------|------------------------------------------------------------------------------|--------------------------------------------------------------------------|-------------------------------------------------------------------------------------|---------------------------------------------------------------------|
| Drawing ID:                                                                                                                       | <b>Part: SE141-115 / MODULAR COI</b><br>awing ID: SE141-102 1/O Links: 1-Type:W: 65708/1.0 Sub: 1                                                                                                                                                                                                                                                                                                                                                                          |                                                                                                                                                                                                                                                                                                                                                                                                                                                                                                                                                                                                                                                                                                                                                                                                                                                                                                                                                                                                                                                                                                                                                                                                                                                                                                                                                                                                                                                                                                                                                                                                                                                                                                                                                                                                                                                                                                                                                                                                                                                                                                                               |                                                                                                                                               |                                                                              | Customer P.O.: S005242-F/Ln:1<br>Serial No./Qty: B1                      |                                                                                     |                                                                     |
| Reported By: MIKE GRIFFITH<br>E-Mail: mGriffith@MajorTool.com                                                                     |                                                                                                                                                                                                                                                                                                                                                                                                                                                                            |                                                                                                                                                                                                                                                                                                                                                                                                                                                                                                                                                                                                                                                                                                                                                                                                                                                                                                                                                                                                                                                                                                                                                                                                                                                                                                                                                                                                                                                                                                                                                                                                                                                                                                                                                                                                                                                                                                                                                                                                                                                                                                                               |                                                                                                                                               |                                                                              | Telephone: 317-636-6433<br>Fax: 317-634-9420                             |                                                                                     |                                                                     |
| Problem:                                                                                                                          | n: Two areas are nonconforming per NCSX-CSPEC-141-03 section 4.2.6. (see attachment for details)  1) The top right corner from 3" across to 4.3" down defines an area that exceeds the limit of .015" gap up to 1/8" deep. The max. gap is at the top where a .032" shim will start.  2) The area bordered by the red lines in the thick section of the T will allow for a .005" shim to pass completely thru. The specification requires the cumulative gap to be <.005". |                                                                                                                                                                                                                                                                                                                                                                                                                                                                                                                                                                                                                                                                                                                                                                                                                                                                                                                                                                                                                                                                                                                                                                                                                                                                                                                                                                                                                                                                                                                                                                                                                                                                                                                                                                                                                                                                                                                                                                                                                                                                                                                               |                                                                                                                                               |                                                                              |                                                                          |                                                                                     |                                                                     |
| Proposed Disposition:  MTM proposes that Gap deviation be accepted as is. All sharp edges from mismatch have been blended smooth. |                                                                                                                                                                                                                                                                                                                                                                                                                                                                            |                                                                                                                                                                                                                                                                                                                                                                                                                                                                                                                                                                                                                                                                                                                                                                                                                                                                                                                                                                                                                                                                                                                                                                                                                                                                                                                                                                                                                                                                                                                                                                                                                                                                                                                                                                                                                                                                                                                                                                                                                                                                                                                               |                                                                                                                                               |                                                                              |                                                                          |                                                                                     |                                                                     |
| Number of additional pages: 2 page summary  Customer Disposition: [ ] Use As Is [ X] Rework [ ] Repair [ ] Scrap [ ] Replace      |                                                                                                                                                                                                                                                                                                                                                                                                                                                                            |                                                                                                                                                                                                                                                                                                                                                                                                                                                                                                                                                                                                                                                                                                                                                                                                                                                                                                                                                                                                                                                                                                                                                                                                                                                                                                                                                                                                                                                                                                                                                                                                                                                                                                                                                                                                                                                                                                                                                                                                                                                                                                                               |                                                                                                                                               |                                                                              |                                                                          |                                                                                     |                                                                     |
| Approved by:                                                                                                                      | work the<br>VPI and<br>F. Malin<br>provided                                                                                                                                                                                                                                                                                                                                                                                                                                | fiberglass into the obakeout is complete owski, L. Sutton, and by the body bound d. The fiberglass with the complete own the | Malinowski will bri<br>open areas and trim<br>ed. This was discuss<br>ad P. Heitzenroeder.<br>bolts, and although<br>all primarily assure the | to fit. PPPL will sed during a control It is felt that the the joint area is | I impregnate the ference attended e joint restraint is reduced, the pres | fiberglass with ep-<br>by J. Chrzanowsk<br>not an issue, sinc<br>sure on the remain | oxy after the i, D. Williamson, e it is primarily ning area will be |
| Tech. Rep.                                                                                                                        |                                                                                                                                                                                                                                                                                                                                                                                                                                                                            |                                                                                                                                                                                                                                                                                                                                                                                                                                                                                                                                                                                                                                                                                                                                                                                                                                                                                                                                                                                                                                                                                                                                                                                                                                                                                                                                                                                                                                                                                                                                                                                                                                                                                                                                                                                                                                                                                                                                                                                                                                                                                                                               |                                                                                                                                               | RLM                                                                          |                                                                          |                                                                                     |                                                                     |
| Major Tool Implemented By:                                                                                                        |                                                                                                                                                                                                                                                                                                                                                                                                                                                                            |                                                                                                                                                                                                                                                                                                                                                                                                                                                                                                                                                                                                                                                                                                                                                                                                                                                                                                                                                                                                                                                                                                                                                                                                                                                                                                                                                                                                                                                                                                                                                                                                                                                                                                                                                                                                                                                                                                                                                                                                                                                                                                                               |                                                                                                                                               | Tit                                                                          | le <u>:</u>                                                              | D                                                                                   | ate:                                                                |

## NC20487 Poloidal Break Gap – SE141-115 B1

View to the left is looking down on the datum E flange. The gap between G11 and flange face is visible on the left side of the break shim.

Top-right shows a .032" shim starting (2.5" from inner casting wall.

Top-left shows a .015" shim starting (3.0" from inner casting wall.

Bottom-left shows a .015" starting 4.3" from datum E face.