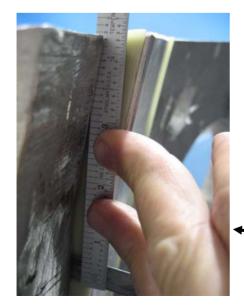

## NC20487 Poloidal Break Gap – SE141-115 B1

View to the left is looking down on the datum E flange. The gap between G11 and flange face is visible on the left side of the break shim.

Top-right shows a .032" shim starting (2.5" from inner casting wall.

Top-left shows a .015" shim starting (3.0" from inner casting wall.

Bottom-left shows a .015" starting 4.3" from datum E face.