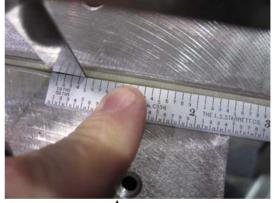

## NC20487 Poloidal Break Gap – SE141-115 B1

View to the left is looking down on the datum E flange. The gap between G11 and flange face is visible on the left side of the break shim.

Top-right shows a .032" shim starting (2.5" from inner casting wall.

Top-left shows a .015" shim starting (3.0" from inner casting wall.

Bottom-left shows a .015" starting 4.3" from datum E face.