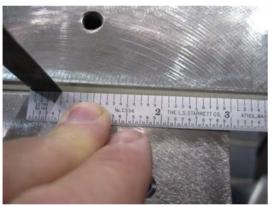

## NC20487 Poloidal Break Gap – SE141-115 B1

View to the left is looking down on the datum E flange. The gap between G11 and flange face is visible on the left side of the break shim.

Top-right shows a .032" shim starting (2.5" from inner casting wall.

Top-left shows a .015" shim starting (3.0" from inner casting wall.

Bottom-left shows a .015" starting 4.3" from datum E face.