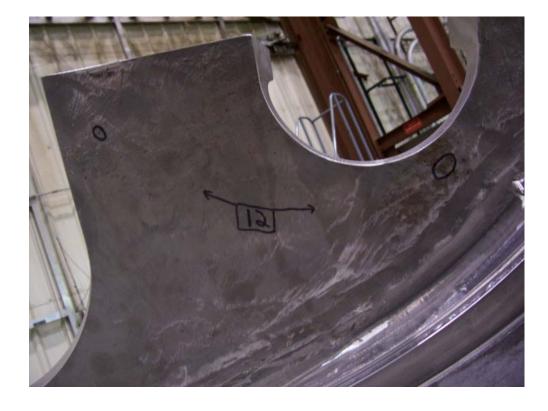

| PPPL NONCO                                                                                                                                                                                                                                                                                                                                                                                                                                                                                                                                                                                                                                                | NFORMANCE REPORT NO: 3                         | 696 Open Date 01/29/         | 07                                                                                             |  |  |  |  |  |
|-----------------------------------------------------------------------------------------------------------------------------------------------------------------------------------------------------------------------------------------------------------------------------------------------------------------------------------------------------------------------------------------------------------------------------------------------------------------------------------------------------------------------------------------------------------------------------------------------------------------------------------------------------------|------------------------------------------------|------------------------------|------------------------------------------------------------------------------------------------|--|--|--|--|--|
| Status                                                                                                                                                                                                                                                                                                                                                                                                                                                                                                                                                                                                                                                    | 2 - Disposition Needed                         | Trend 01-Deviation           | From Doc/Proc                                                                                  |  |  |  |  |  |
| Department                                                                                                                                                                                                                                                                                                                                                                                                                                                                                                                                                                                                                                                | NCSX                                           | Division WBS 114             |                                                                                                |  |  |  |  |  |
| Source/Org                                                                                                                                                                                                                                                                                                                                                                                                                                                                                                                                                                                                                                                | VENDOR                                         |                              |                                                                                                |  |  |  |  |  |
| Item Dwg/Part#                                                                                                                                                                                                                                                                                                                                                                                                                                                                                                                                                                                                                                            | D-NCSX-MCF-001 Rev. 03 Procurem                | ent # S005242-F              | <b>Cost Center</b> 9450 1*** 1404                                                              |  |  |  |  |  |
| <b>RAP#</b> 3209                                                                                                                                                                                                                                                                                                                                                                                                                                                                                                                                                                                                                                          | Job Doc # Ve                                   | ndor Energy Industries of Oh |                                                                                                |  |  |  |  |  |
| RAP Title NCSX                                                                                                                                                                                                                                                                                                                                                                                                                                                                                                                                                                                                                                            | - Modular Coil Winding Forms                   |                              |                                                                                                |  |  |  |  |  |
| HoldTag Ap                                                                                                                                                                                                                                                                                                                                                                                                                                                                                                                                                                                                                                                | plied                                          |                              |                                                                                                |  |  |  |  |  |
| Monconforming Condition (include requirement(s) violated): MCWF-B4, During the magnetic permeability verification of the NCSX B4 modular coil winding form a total of seventeen (17) areas were found to exhibit a magnetic permeability above the maximum allowed. NCSX-CSPEC-141-03-11 paragraph 3.1.1.5.1 states "the local relative magnetic permeability of any point in the winding form (including base metal and weld repairs) shall not exceed 1.02 Mu." Four tooling ball inserts were left in the casting from the vendor, these inserts are above the maximum magnetic permeability allowed of 1.02 Mu. Representative pictures are attached. |                                                |                              |                                                                                                |  |  |  |  |  |
| Lot Size Recd                                                                                                                                                                                                                                                                                                                                                                                                                                                                                                                                                                                                                                             | 0 Sample Size Insp                             | 0 Lot Rejected               | # Rejected0                                                                                    |  |  |  |  |  |
| Reported By                                                                                                                                                                                                                                                                                                                                                                                                                                                                                                                                                                                                                                               | Phelps C Validated By                          | Malinowski F                 | /alidated Date 01/29/07                                                                        |  |  |  |  |  |
| Please use p. 2 for disposition and approvals.                                                                                                                                                                                                                                                                                                                                                                                                                                                                                                                                                                                                            |                                                |                              |                                                                                                |  |  |  |  |  |
| For rework or repa                                                                                                                                                                                                                                                                                                                                                                                                                                                                                                                                                                                                                                        | ir of vendor supplied equipments, fill in info | rmation below:               | Distribution                                                                                   |  |  |  |  |  |
| #Hours                                                                                                                                                                                                                                                                                                                                                                                                                                                                                                                                                                                                                                                    | \$Est Labor                                    | \$G&A                        | Cog <u>Heitzenroeder P</u>                                                                     |  |  |  |  |  |
| \$Material                                                                                                                                                                                                                                                                                                                                                                                                                                                                                                                                                                                                                                                |                                                | \$Total                      | Insp Phelps C<br>Proj. Doc Control (when<br>closed)                                            |  |  |  |  |  |
| Disposition By                                                                                                                                                                                                                                                                                                                                                                                                                                                                                                                                                                                                                                            |                                                | Date                         | QC Files                                                                                       |  |  |  |  |  |
|                                                                                                                                                                                                                                                                                                                                                                                                                                                                                                                                                                                                                                                           | ncur                                           | Date                         | Malsbury J                                                                                     |  |  |  |  |  |
| Supervisor's Co                                                                                                                                                                                                                                                                                                                                                                                                                                                                                                                                                                                                                                           |                                                |                              | 3                                                                                              |  |  |  |  |  |
| -                                                                                                                                                                                                                                                                                                                                                                                                                                                                                                                                                                                                                                                         |                                                | Date                         | Boscoe J<br>Chrzanowski J                                                                      |  |  |  |  |  |
| Eng. Dept. Head                                                                                                                                                                                                                                                                                                                                                                                                                                                                                                                                                                                                                                           |                                                |                              | Boscoe J<br>Chrzanowski J<br>Sutton L                                                          |  |  |  |  |  |
| Eng. Dept. Head                                                                                                                                                                                                                                                                                                                                                                                                                                                                                                                                                                                                                                           |                                                | Date<br>Date                 | Boscoe J<br>Chrzanowski J<br>Sutton L<br>Malinowski F                                          |  |  |  |  |  |
| Eng. Dept. Head                                                                                                                                                                                                                                                                                                                                                                                                                                                                                                                                                                                                                                           |                                                |                              | Boscoe J<br>Chrzanowski J<br>Sutton L<br>Malinowski F<br>Lumberger J<br>Reiersen W             |  |  |  |  |  |
| Eng. Dept. Head                                                                                                                                                                                                                                                                                                                                                                                                                                                                                                                                                                                                                                           | Concur                                         |                              | Boscoe J<br>Chrzanowski J<br>Sutton L<br>Malinowski F<br>Lumberger J<br>Reiersen W<br>Nelson B |  |  |  |  |  |
| Eng. Dept. Head<br>WCO/Other<br>PQA/QC Mgr Dis                                                                                                                                                                                                                                                                                                                                                                                                                                                                                                                                                                                                            | Concur                                         | Date Date                    | Boscoe J<br>Chrzanowski J<br>Sutton L<br>Malinowski F<br>Lumberger J<br>Reiersen W             |  |  |  |  |  |
| Eng. Dept. Head<br>WCO/Other                                                                                                                                                                                                                                                                                                                                                                                                                                                                                                                                                                                                                              | Concur                                         | Date                         | Boscoe J<br>Chrzanowski J<br>Sutton L<br>Malinowski F<br>Lumberger J<br>Reiersen W<br>Nelson B |  |  |  |  |  |

## MCWF B4 High Magnetic Permeability Pictures 1/29/07