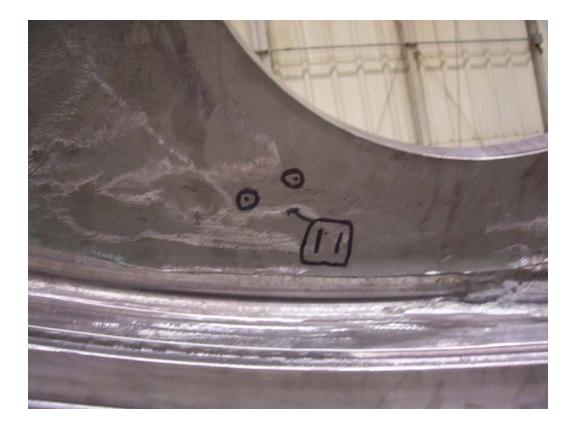

| PPPL NONCO                                                                                                                                                                                                                                                                                                                                                                                                                                                                                                                                                                                                                                                | NFORMANCE REPORT NO: 3                         | 696 Open Date 01/29/         | 07                                                                                             |  |  |  |  |  |
|-----------------------------------------------------------------------------------------------------------------------------------------------------------------------------------------------------------------------------------------------------------------------------------------------------------------------------------------------------------------------------------------------------------------------------------------------------------------------------------------------------------------------------------------------------------------------------------------------------------------------------------------------------------|------------------------------------------------|------------------------------|------------------------------------------------------------------------------------------------|--|--|--|--|--|
| Status                                                                                                                                                                                                                                                                                                                                                                                                                                                                                                                                                                                                                                                    | 2 - Disposition Needed                         | Trend 01-Deviation           | From Doc/Proc                                                                                  |  |  |  |  |  |
| Department                                                                                                                                                                                                                                                                                                                                                                                                                                                                                                                                                                                                                                                | NCSX                                           | Division WBS 114             |                                                                                                |  |  |  |  |  |
| Source/Org                                                                                                                                                                                                                                                                                                                                                                                                                                                                                                                                                                                                                                                | VENDOR                                         |                              |                                                                                                |  |  |  |  |  |
| Item Dwg/Part#                                                                                                                                                                                                                                                                                                                                                                                                                                                                                                                                                                                                                                            | D-NCSX-MCF-001 Rev. 03 Procurem                | ent # S005242-F              | <b>Cost Center</b> 9450 1*** 1404                                                              |  |  |  |  |  |
| <b>RAP#</b> 3209                                                                                                                                                                                                                                                                                                                                                                                                                                                                                                                                                                                                                                          | Job Doc # Ve                                   | ndor Energy Industries of Oh |                                                                                                |  |  |  |  |  |
| RAP Title NCSX                                                                                                                                                                                                                                                                                                                                                                                                                                                                                                                                                                                                                                            | - Modular Coil Winding Forms                   |                              |                                                                                                |  |  |  |  |  |
| HoldTag Ap                                                                                                                                                                                                                                                                                                                                                                                                                                                                                                                                                                                                                                                | plied                                          |                              |                                                                                                |  |  |  |  |  |
| Monconforming Condition (include requirement(s) violated): MCWF-B4, During the magnetic permeability verification of the NCSX B4 modular coil winding form a total of seventeen (17) areas were found to exhibit a magnetic permeability above the maximum allowed. NCSX-CSPEC-141-03-11 paragraph 3.1.1.5.1 states "the local relative magnetic permeability of any point in the winding form (including base metal and weld repairs) shall not exceed 1.02 Mu." Four tooling ball inserts were left in the casting from the vendor, these inserts are above the maximum magnetic permeability allowed of 1.02 Mu. Representative pictures are attached. |                                                |                              |                                                                                                |  |  |  |  |  |
| Lot Size Recd                                                                                                                                                                                                                                                                                                                                                                                                                                                                                                                                                                                                                                             | 0 Sample Size Insp                             | 0 Lot Rejected               | # Rejected0                                                                                    |  |  |  |  |  |
| Reported By                                                                                                                                                                                                                                                                                                                                                                                                                                                                                                                                                                                                                                               | Phelps C Validated By                          | Malinowski F                 | /alidated Date 01/29/07                                                                        |  |  |  |  |  |
| Please use p. 2 for disposition and approvals.                                                                                                                                                                                                                                                                                                                                                                                                                                                                                                                                                                                                            |                                                |                              |                                                                                                |  |  |  |  |  |
| For rework or repa                                                                                                                                                                                                                                                                                                                                                                                                                                                                                                                                                                                                                                        | ir of vendor supplied equipments, fill in info | rmation below:               | Distribution                                                                                   |  |  |  |  |  |
| #Hours                                                                                                                                                                                                                                                                                                                                                                                                                                                                                                                                                                                                                                                    | \$Est Labor                                    | \$G&A                        | Cog <u>Heitzenroeder P</u>                                                                     |  |  |  |  |  |
| \$Material                                                                                                                                                                                                                                                                                                                                                                                                                                                                                                                                                                                                                                                |                                                | \$Total                      | Insp Phelps C<br>Proj. Doc Control (when<br>closed)                                            |  |  |  |  |  |
| Disposition By                                                                                                                                                                                                                                                                                                                                                                                                                                                                                                                                                                                                                                            |                                                | Date                         | QC Files                                                                                       |  |  |  |  |  |
|                                                                                                                                                                                                                                                                                                                                                                                                                                                                                                                                                                                                                                                           | ncur                                           | Date                         | Malsbury J                                                                                     |  |  |  |  |  |
| Supervisor's Co                                                                                                                                                                                                                                                                                                                                                                                                                                                                                                                                                                                                                                           |                                                |                              | 3                                                                                              |  |  |  |  |  |
| -                                                                                                                                                                                                                                                                                                                                                                                                                                                                                                                                                                                                                                                         |                                                | Date                         | Boscoe J<br>Chrzanowski J                                                                      |  |  |  |  |  |
| Eng. Dept. Head                                                                                                                                                                                                                                                                                                                                                                                                                                                                                                                                                                                                                                           |                                                |                              | Boscoe J<br>Chrzanowski J<br>Sutton L                                                          |  |  |  |  |  |
| Eng. Dept. Head                                                                                                                                                                                                                                                                                                                                                                                                                                                                                                                                                                                                                                           |                                                | Date<br>Date                 | Boscoe J<br>Chrzanowski J<br>Sutton L<br>Malinowski F                                          |  |  |  |  |  |
| Eng. Dept. Head                                                                                                                                                                                                                                                                                                                                                                                                                                                                                                                                                                                                                                           |                                                |                              | Boscoe J<br>Chrzanowski J<br>Sutton L<br>Malinowski F<br>Lumberger J<br>Reiersen W             |  |  |  |  |  |
| Eng. Dept. Head                                                                                                                                                                                                                                                                                                                                                                                                                                                                                                                                                                                                                                           | Concur                                         |                              | Boscoe J<br>Chrzanowski J<br>Sutton L<br>Malinowski F<br>Lumberger J<br>Reiersen W<br>Nelson B |  |  |  |  |  |
| Eng. Dept. Head<br>WCO/Other<br>PQA/QC Mgr Dis                                                                                                                                                                                                                                                                                                                                                                                                                                                                                                                                                                                                            | Concur                                         | Date Date                    | Boscoe J<br>Chrzanowski J<br>Sutton L<br>Malinowski F<br>Lumberger J<br>Reiersen W             |  |  |  |  |  |
| Eng. Dept. Head<br>WCO/Other                                                                                                                                                                                                                                                                                                                                                                                                                                                                                                                                                                                                                              | Concur                                         | Date                         | Boscoe J<br>Chrzanowski J<br>Sutton L<br>Malinowski F<br>Lumberger J<br>Reiersen W<br>Nelson B |  |  |  |  |  |

## MCWF B4 High Magnetic Permeability Pictures 1/29/07