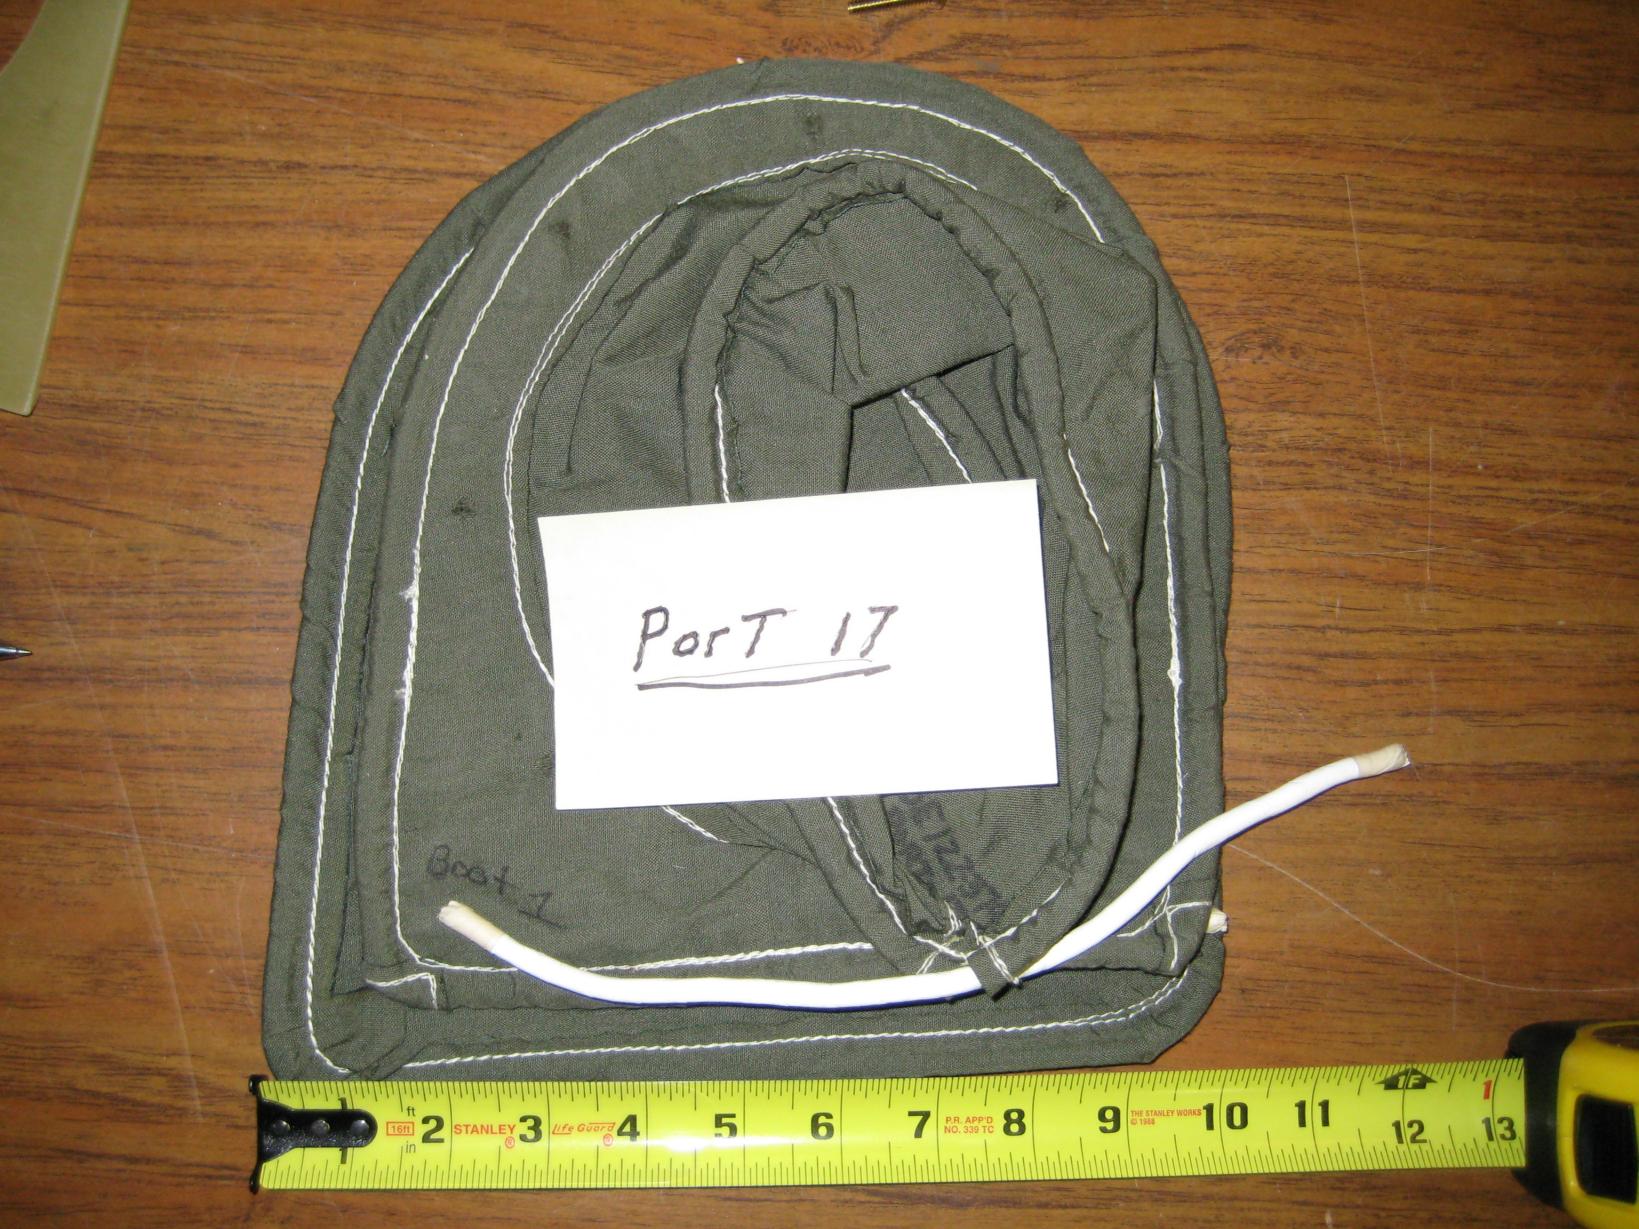

| tatus<br>epartment                    | NCSX                |                   |                   | Trend                                 | 01-Deviation From Doc/Proc                                                                               |  |  |
|---------------------------------------|---------------------|-------------------|-------------------|---------------------------------------|----------------------------------------------------------------------------------------------------------|--|--|
| ource/Org                             |                     |                   |                   | Division                              | Construction                                                                                             |  |  |
| _                                     | Vendor              |                   |                   |                                       |                                                                                                          |  |  |
| em Dwg/Part#                          | Dwg. No. se 122     | <del></del> -     | Procurement       | # PE007705                            | -W                                                                                                       |  |  |
| ost Center                            |                     | WBS/Other         | WBS 121           |                                       |                                                                                                          |  |  |
| <b>AP#</b> 33                         | 19 <b>Job Doc #</b> | PE007705-W        | Vendo             | r FOREST                              | CITY INDUSTRIAL SEWING                                                                                   |  |  |
| AP Title NCSX                         | Winding Form Bo     | ot Assembly       |                   |                                       |                                                                                                          |  |  |
| HoldTag Ap                            | plied               |                   |                   |                                       |                                                                                                          |  |  |
| onconforming                          | Condition (inc      | ·luda raduira     | ment(s) violate   | <i>۹).</i>                            |                                                                                                          |  |  |
| ne item # 9 Dwg                       | . No. se 122-379    | Port 17 Winding   | g Form Boot Assy. | The 6 boots                           | are oversize by about an inch. Also the boot should use to being in spec. over one that is significantly |  |  |
| it of spec.                           |                     |                   |                   |                                       | 3 1                                                                                                      |  |  |
|                                       |                     |                   |                   |                                       |                                                                                                          |  |  |
|                                       |                     |                   |                   |                                       |                                                                                                          |  |  |
|                                       |                     |                   |                   |                                       |                                                                                                          |  |  |
|                                       |                     |                   |                   |                                       |                                                                                                          |  |  |
|                                       |                     |                   |                   |                                       |                                                                                                          |  |  |
|                                       |                     |                   |                   |                                       |                                                                                                          |  |  |
|                                       |                     |                   |                   |                                       |                                                                                                          |  |  |
|                                       |                     |                   |                   |                                       |                                                                                                          |  |  |
|                                       |                     |                   |                   |                                       |                                                                                                          |  |  |
|                                       |                     |                   |                   |                                       |                                                                                                          |  |  |
|                                       |                     |                   |                   |                                       |                                                                                                          |  |  |
|                                       |                     |                   |                   |                                       |                                                                                                          |  |  |
|                                       |                     |                   |                   |                                       |                                                                                                          |  |  |
|                                       |                     |                   |                   |                                       |                                                                                                          |  |  |
|                                       |                     |                   |                   |                                       |                                                                                                          |  |  |
|                                       |                     |                   |                   |                                       |                                                                                                          |  |  |
|                                       |                     |                   |                   |                                       |                                                                                                          |  |  |
|                                       |                     |                   |                   |                                       |                                                                                                          |  |  |
|                                       |                     |                   |                   |                                       |                                                                                                          |  |  |
|                                       |                     |                   |                   |                                       |                                                                                                          |  |  |
|                                       |                     |                   |                   |                                       |                                                                                                          |  |  |
|                                       |                     |                   |                   |                                       |                                                                                                          |  |  |
|                                       |                     |                   |                   |                                       |                                                                                                          |  |  |
|                                       | 6                   | Sample Size       | Insp 6            | Lot                                   | Rejected # Rejected 6                                                                                    |  |  |
| nt Size Recd                          |                     |                   |                   |                                       | •                                                                                                        |  |  |
| •                                     |                     |                   |                   |                                       |                                                                                                          |  |  |
| •                                     | Meighan T           | Valid             | dated By Mal      | Isbury J                              | Validated Date 03/10/08                                                                                  |  |  |
| ot Size Recd eported By  Distribution |                     | Valid             |                   | sp <u>Meigha</u>                      |                                                                                                          |  |  |
| eported By _                          | Cog M               | eighan T          |                   | sp <u>Meigha</u>                      | <u>n T</u>                                                                                               |  |  |
| eported By _                          | Cog M               | eighan T<br>osed) | In QC Files       | n <b>sp</b> <u>Meigha</u><br>Malsbury | <u>n T</u>                                                                                               |  |  |