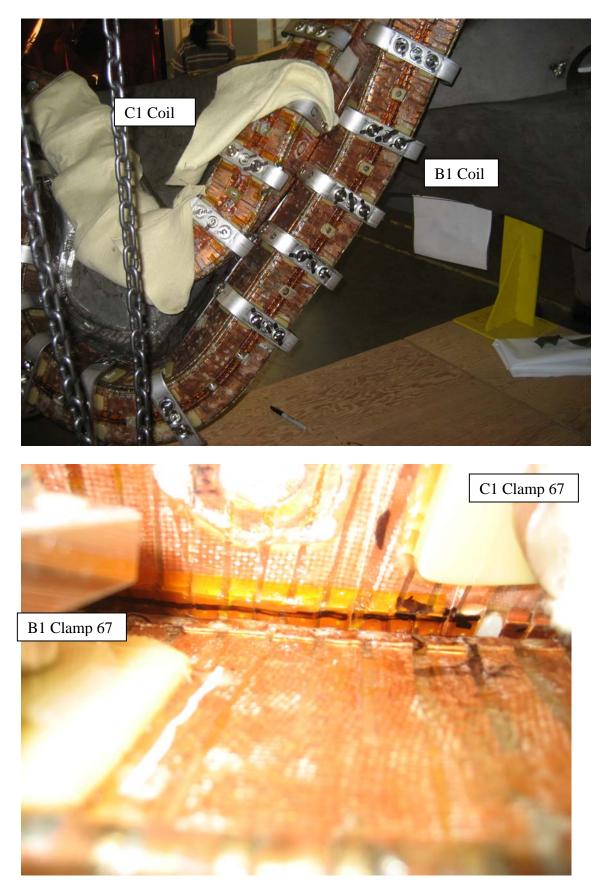

## NCR 3735 - Attachment 1 - 11/15/07

Portion of master machine model identified as "bl\_mtm\_data\_check.asm" which brings together the top level MC assemblies, sel41-102 and -103 which include the MC Type-B and Type-C details.