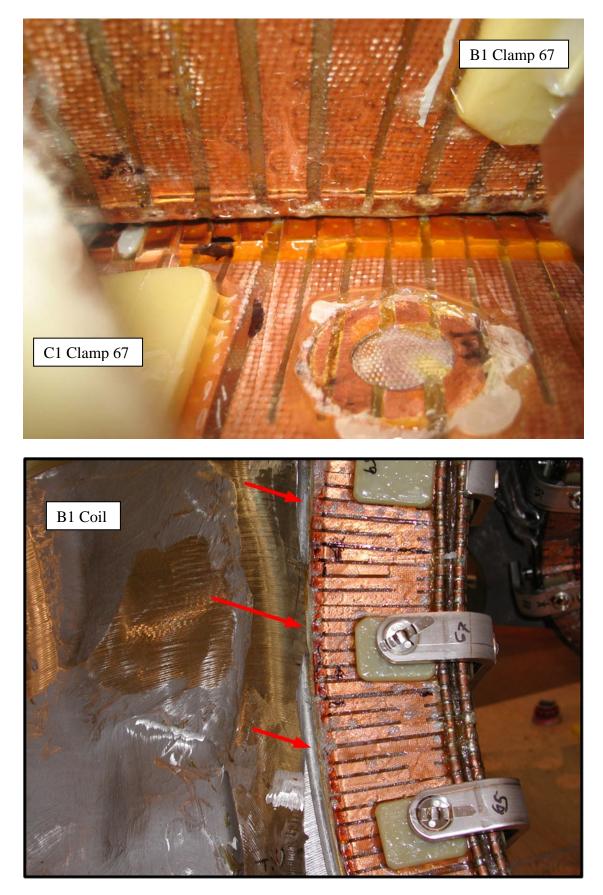

## NCR 3735 - Attachment 1 - 11/15/07

Portion of master machine model identified as "bl\_mtm\_data\_check.asm" which brings together the top level MC assemblies, sel41-102 and -103 which include the MC Type-B and Type-C details.