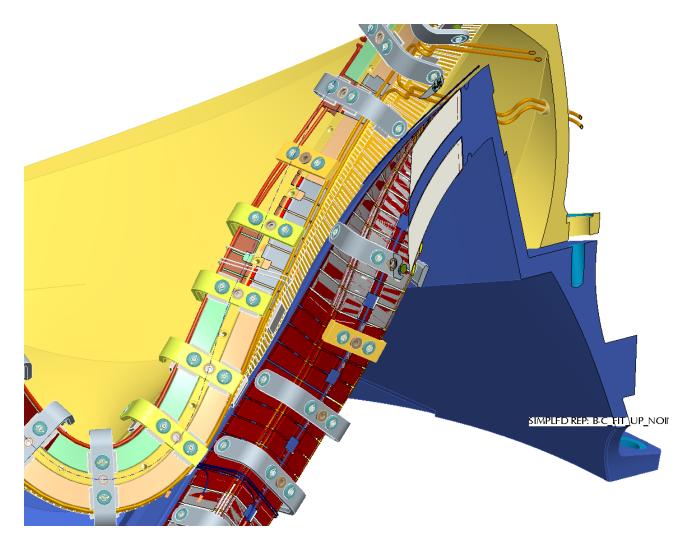

## NCR 3735 - Attachment 1 - 11/15/07

Portion of master machine model identified as "bl\_mtm\_data\_check.asm" which brings together the top level MC assemblies, sel41-102 and -103 which include the MC Type-B and Type-C details.