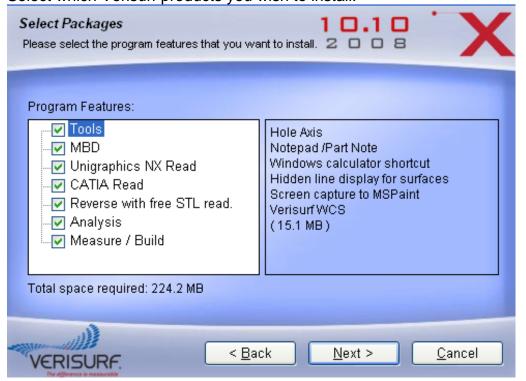

## 2. Installing Verisurf X

Select which Verisurf products you wish to install.

Page 4 of 9 Toll Free Support line: (888) 713-7201 <a href="mailto:support@verisurf.com"><u>support@verisurf.com</u></a> <a href="mailto:www.verisurf.com"><u>www.verisurf.com</u></a>