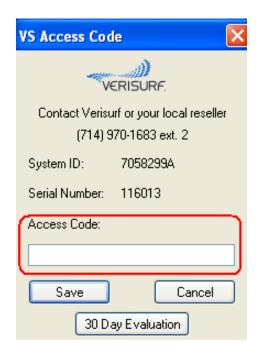

#### Enter the Verisurf Access code in the white box and then select save

Page 8 of 9 Toll Free Support line: (888) 713-7201 <a href="mailto:support@verisurf.com"><u>support@verisurf.com</u></a> <a href="mailto:www.verisurf.com"><u>www.verisurf.com</u></a>