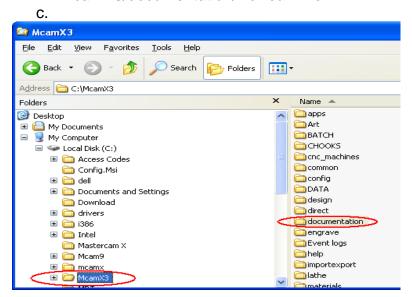

 All of the Verisurf Manuals are located in the McamX3/documentation/*Verisurf* file

Page 9 of 9 Toll Free Support line: (888) 713-7201 <a href="mailto:support@verisurf.com"><u>support@verisurf.com</u></a> <a href="mailto:www.verisurf.com"><u>www.verisurf.com</u></a>