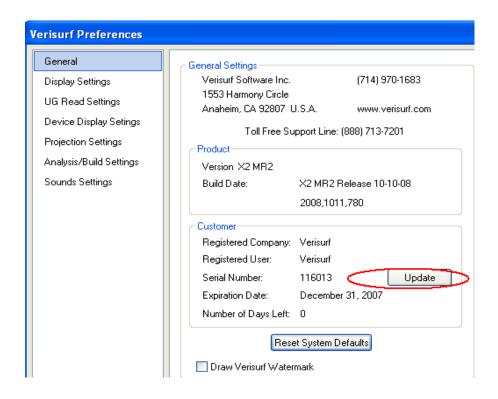

## 4. Entering Verisurf Access Codes

Select Verisurf / Verisurf Settings

Select *Update* on the Verisurf Preferences Screen