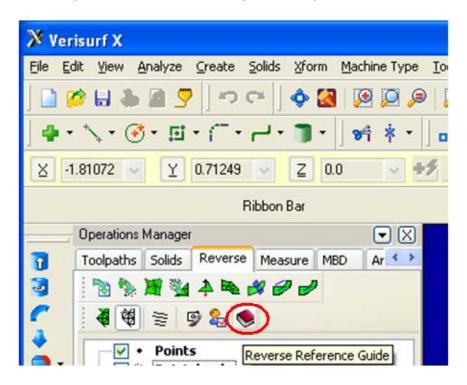

#### 5. VERISURF MANUALS

Verisurf Manuals can be located in two different ways.

a. While Verisurf is open you can click on the reference guide icon which will open the manual for that particular product .