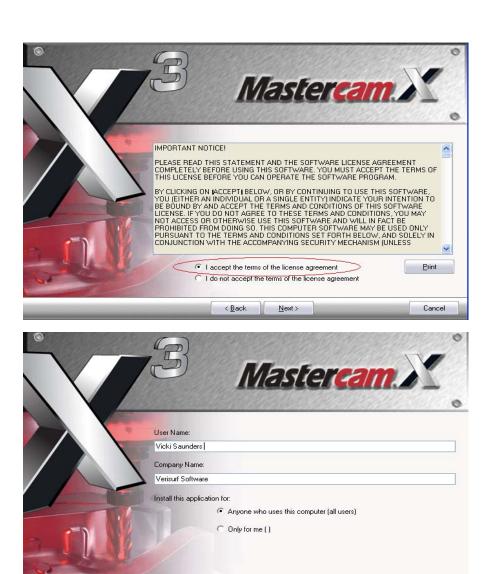

1. Installing Mastercam X3

Page 1 of 9 Toll Free Support line: (888) 713-7201 <a href="mailto:support@verisurf.com"><u>support@verisurf.com</u></a> <a href="mailto:www.verisurf.com"><u>www.verisurf.com</u></a>