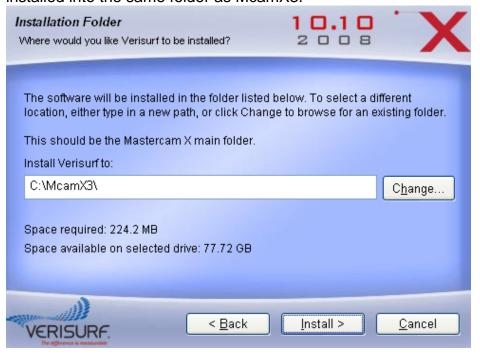

Verisurf will automatically default to the McamX3 folder. Verisurf must be installed into the same folder as McamX3.