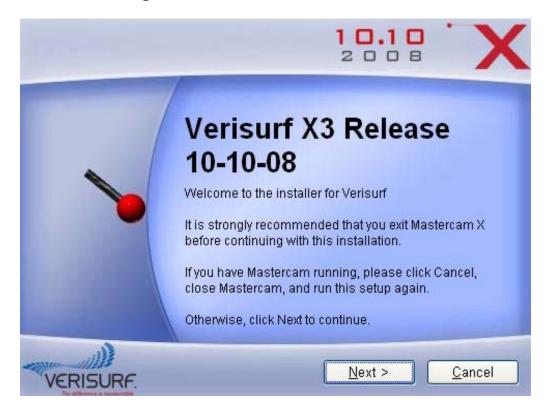

After Mastercam X3 has finished installing you can now Install Verisurf X

## 2. Installing Verisurf X

Select which Verisurf products you wish to install.

Page 4 of 9 Toll Free Support line: (888) 713-7201 <a href="mailto:support@verisurf.com"><u>support@verisurf.com</u></a> <a href="mailto:www.verisurf.com"><u>www.verisurf.com</u></a>