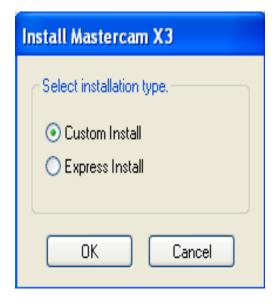

1. Installing Mastercam X3

Page 1 of 9 Toll Free Support line: (888) 713-7201 <a href="mailto:support@verisurf.com"><u>support@verisurf.com</u></a> <a href="mailto:www.verisurf.com"><u>www.verisurf.com</u></a>