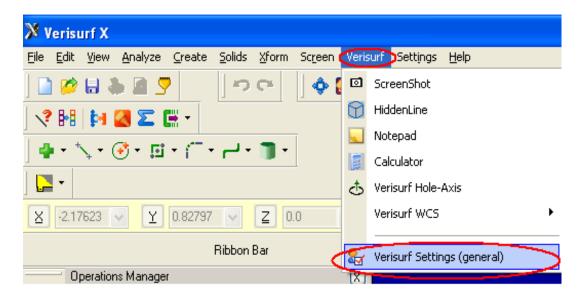

## 4. Entering Verisurf Access Codes

Select Verisurf / Verisurf Settings

Select *Update* on the Verisurf Preferences Screen