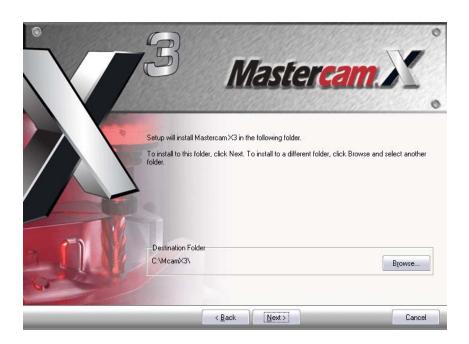

< Back

Next>

Cancel

Page 2 of 9 Toll Free Support line: (888) 713-7201 <a href="mailto:support@verisurf.com"><u>support@verisurf.com</u></a> <a href="mailto:www.verisurf.com"><u>www.verisurf.com</u></a>

Select *HASP* if using a standalone PC or Laptop; *Nethasp* if using a Network sim.

Verisurf will automatically default to the McamX3 folder. Verisurf must be installed into the same folder as McamX3.