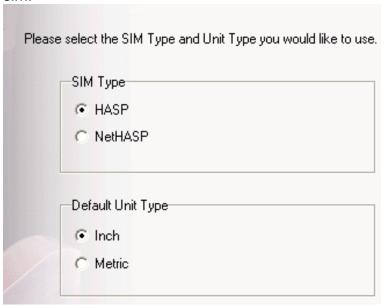

< Back

Next>

Cancel

Page 2 of 9 Toll Free Support line: (888) 713-7201 <a href="mailto:support@verisurf.com"><u>support@verisurf.com</u></a> <a href="mailto:www.verisurf.com"><u>www.verisurf.com</u></a>

Select *HASP* if using a standalone PC or Laptop; *Nethasp* if using a Network sim.