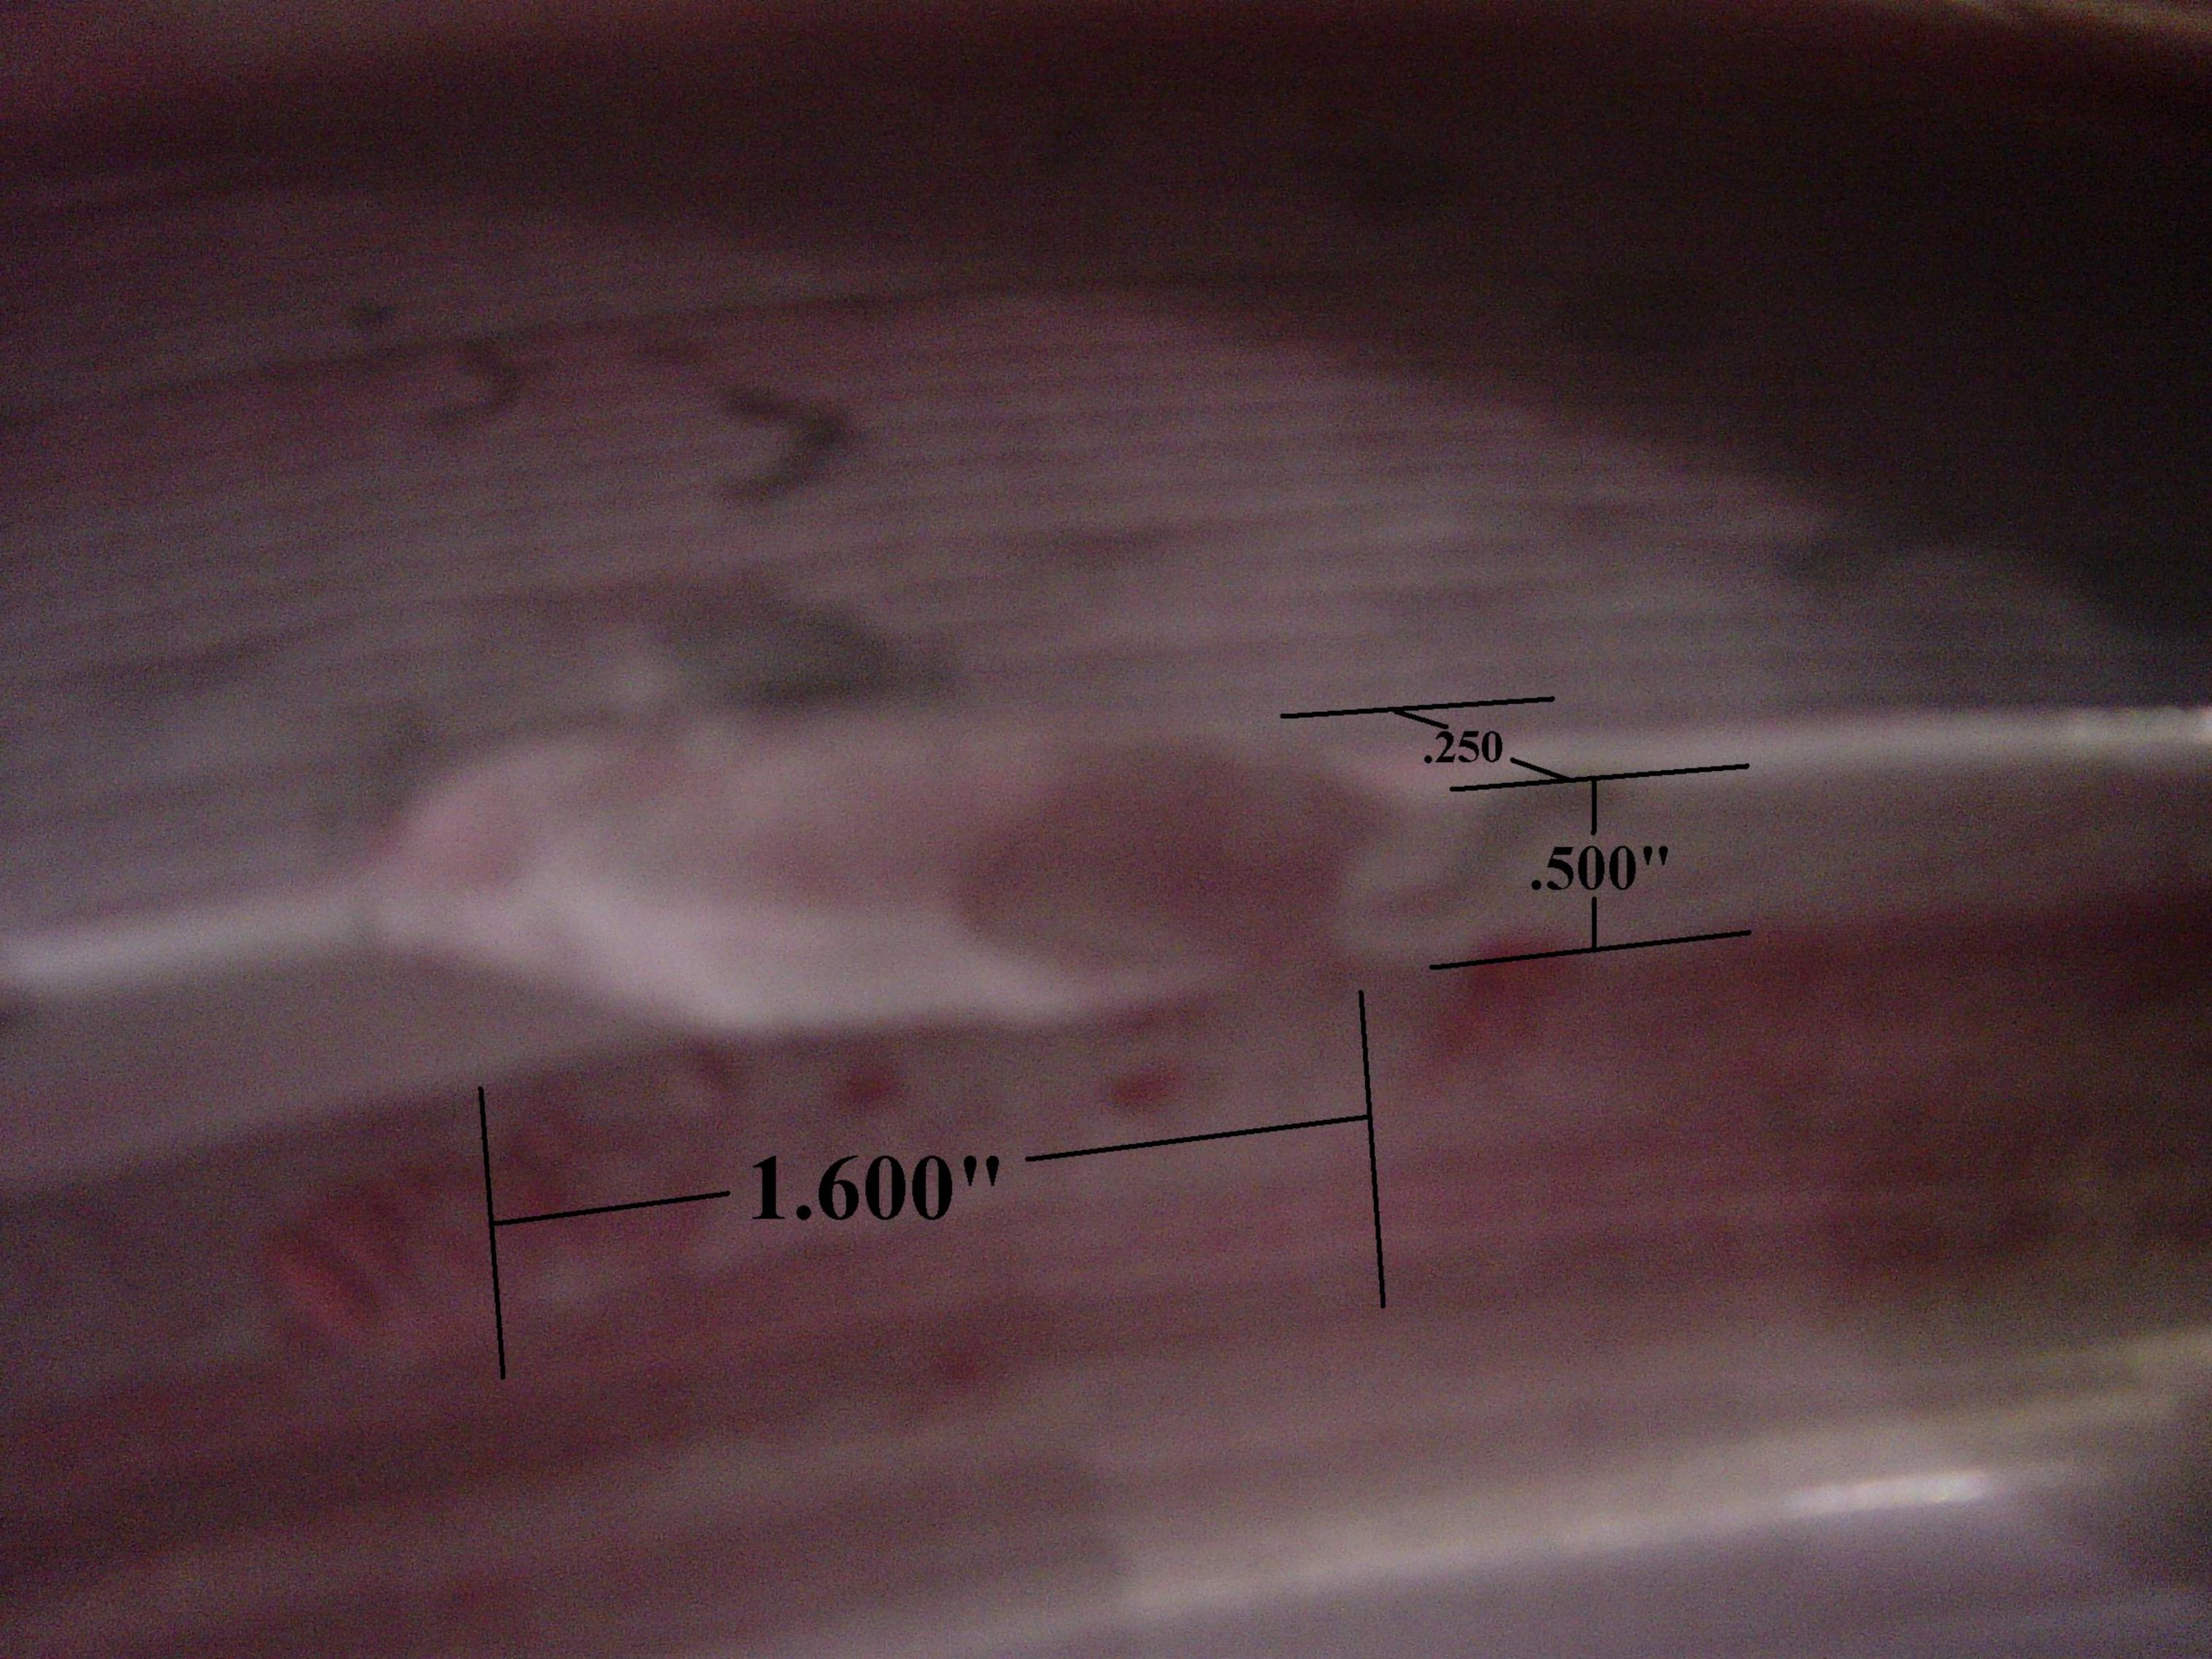

| Contact:                    | <b>ENERGY INDUSTRIES</b><br>NANCY HORTON<br>NKHFlowen@aol.com                                                                                                                                                                                                                                                                                                                                                                                                                                                                                                          | OF OHIO               |                                    | e: 216-496-2314<br>x: 216-328-2001                              |
|-----------------------------|------------------------------------------------------------------------------------------------------------------------------------------------------------------------------------------------------------------------------------------------------------------------------------------------------------------------------------------------------------------------------------------------------------------------------------------------------------------------------------------------------------------------------------------------------------------------|-----------------------|------------------------------------|-----------------------------------------------------------------|
| <b>Part:</b><br>Drawing ID: |                                                                                                                                                                                                                                                                                                                                                                                                                                                                                                                                                                        | Revision: 6           | Customer P.O<br>Serial No./Qty     | .: S005242-F/Ln:3<br>/:                                         |
|                             | KEVIN BOWLING<br>kBowling@MajorTool.con                                                                                                                                                                                                                                                                                                                                                                                                                                                                                                                                | n                     |                                    | e: 317-636-6433<br>x: 317-634-9420                              |
| Problem:                    | Casting defect uncovered during machining (see attached pictures).<br>The defect was detected visually during machining and confirmed using Liquid Penetrant Inspection.<br>The size of the indication is about 1.5" long by approximately .5" wide from the base of the T in both directions<br>(defect is on the corner). It appears that is will be in the area where we will be cutting the VPI groove. Reference<br>sheet 4 of SE141-116 for specific location on the casting. The indication is directly below the hole located at 20.52<br>and 86.10 (zone F5). |                       |                                    |                                                                 |
|                             |                                                                                                                                                                                                                                                                                                                                                                                                                                                                                                                                                                        | )" in depth along the | edge. (see pictures). Confirmation | .600" long by .500" across the face<br>on of defect removal was |
|                             | Recommend weld repair of                                                                                                                                                                                                                                                                                                                                                                                                                                                                                                                                               | defective erec and I  |                                    |                                                                 |
|                             |                                                                                                                                                                                                                                                                                                                                                                                                                                                                                                                                                                        |                       | PI after repair rather than LPI an | d radiographic inspection.                                      |
| roposed Dispo               |                                                                                                                                                                                                                                                                                                                                                                                                                                                                                                                                                                        |                       | PI after repair rather than LPI an | d radiographic inspection.                                      |
| roposed Dispo               | of additional pages: <u>3</u>                                                                                                                                                                                                                                                                                                                                                                                                                                                                                                                                          | [] Rework             | [X] Repair [] Scrap                | d radiographic inspection.                                      |
| Proposed Dispo<br>Number    | of additional pages: <u>3</u>                                                                                                                                                                                                                                                                                                                                                                                                                                                                                                                                          | [] Rework             | [X] Repair [] Scrap                |                                                                 |
| Proposed Dispo<br>Number    | of additional pages: <u>3</u><br>osition: [] Use As Is<br>Agree with recommended                                                                                                                                                                                                                                                                                                                                                                                                                                                                                       | [] Rework             | [X] Repair [] Scrap                | [] Replace                                                      |