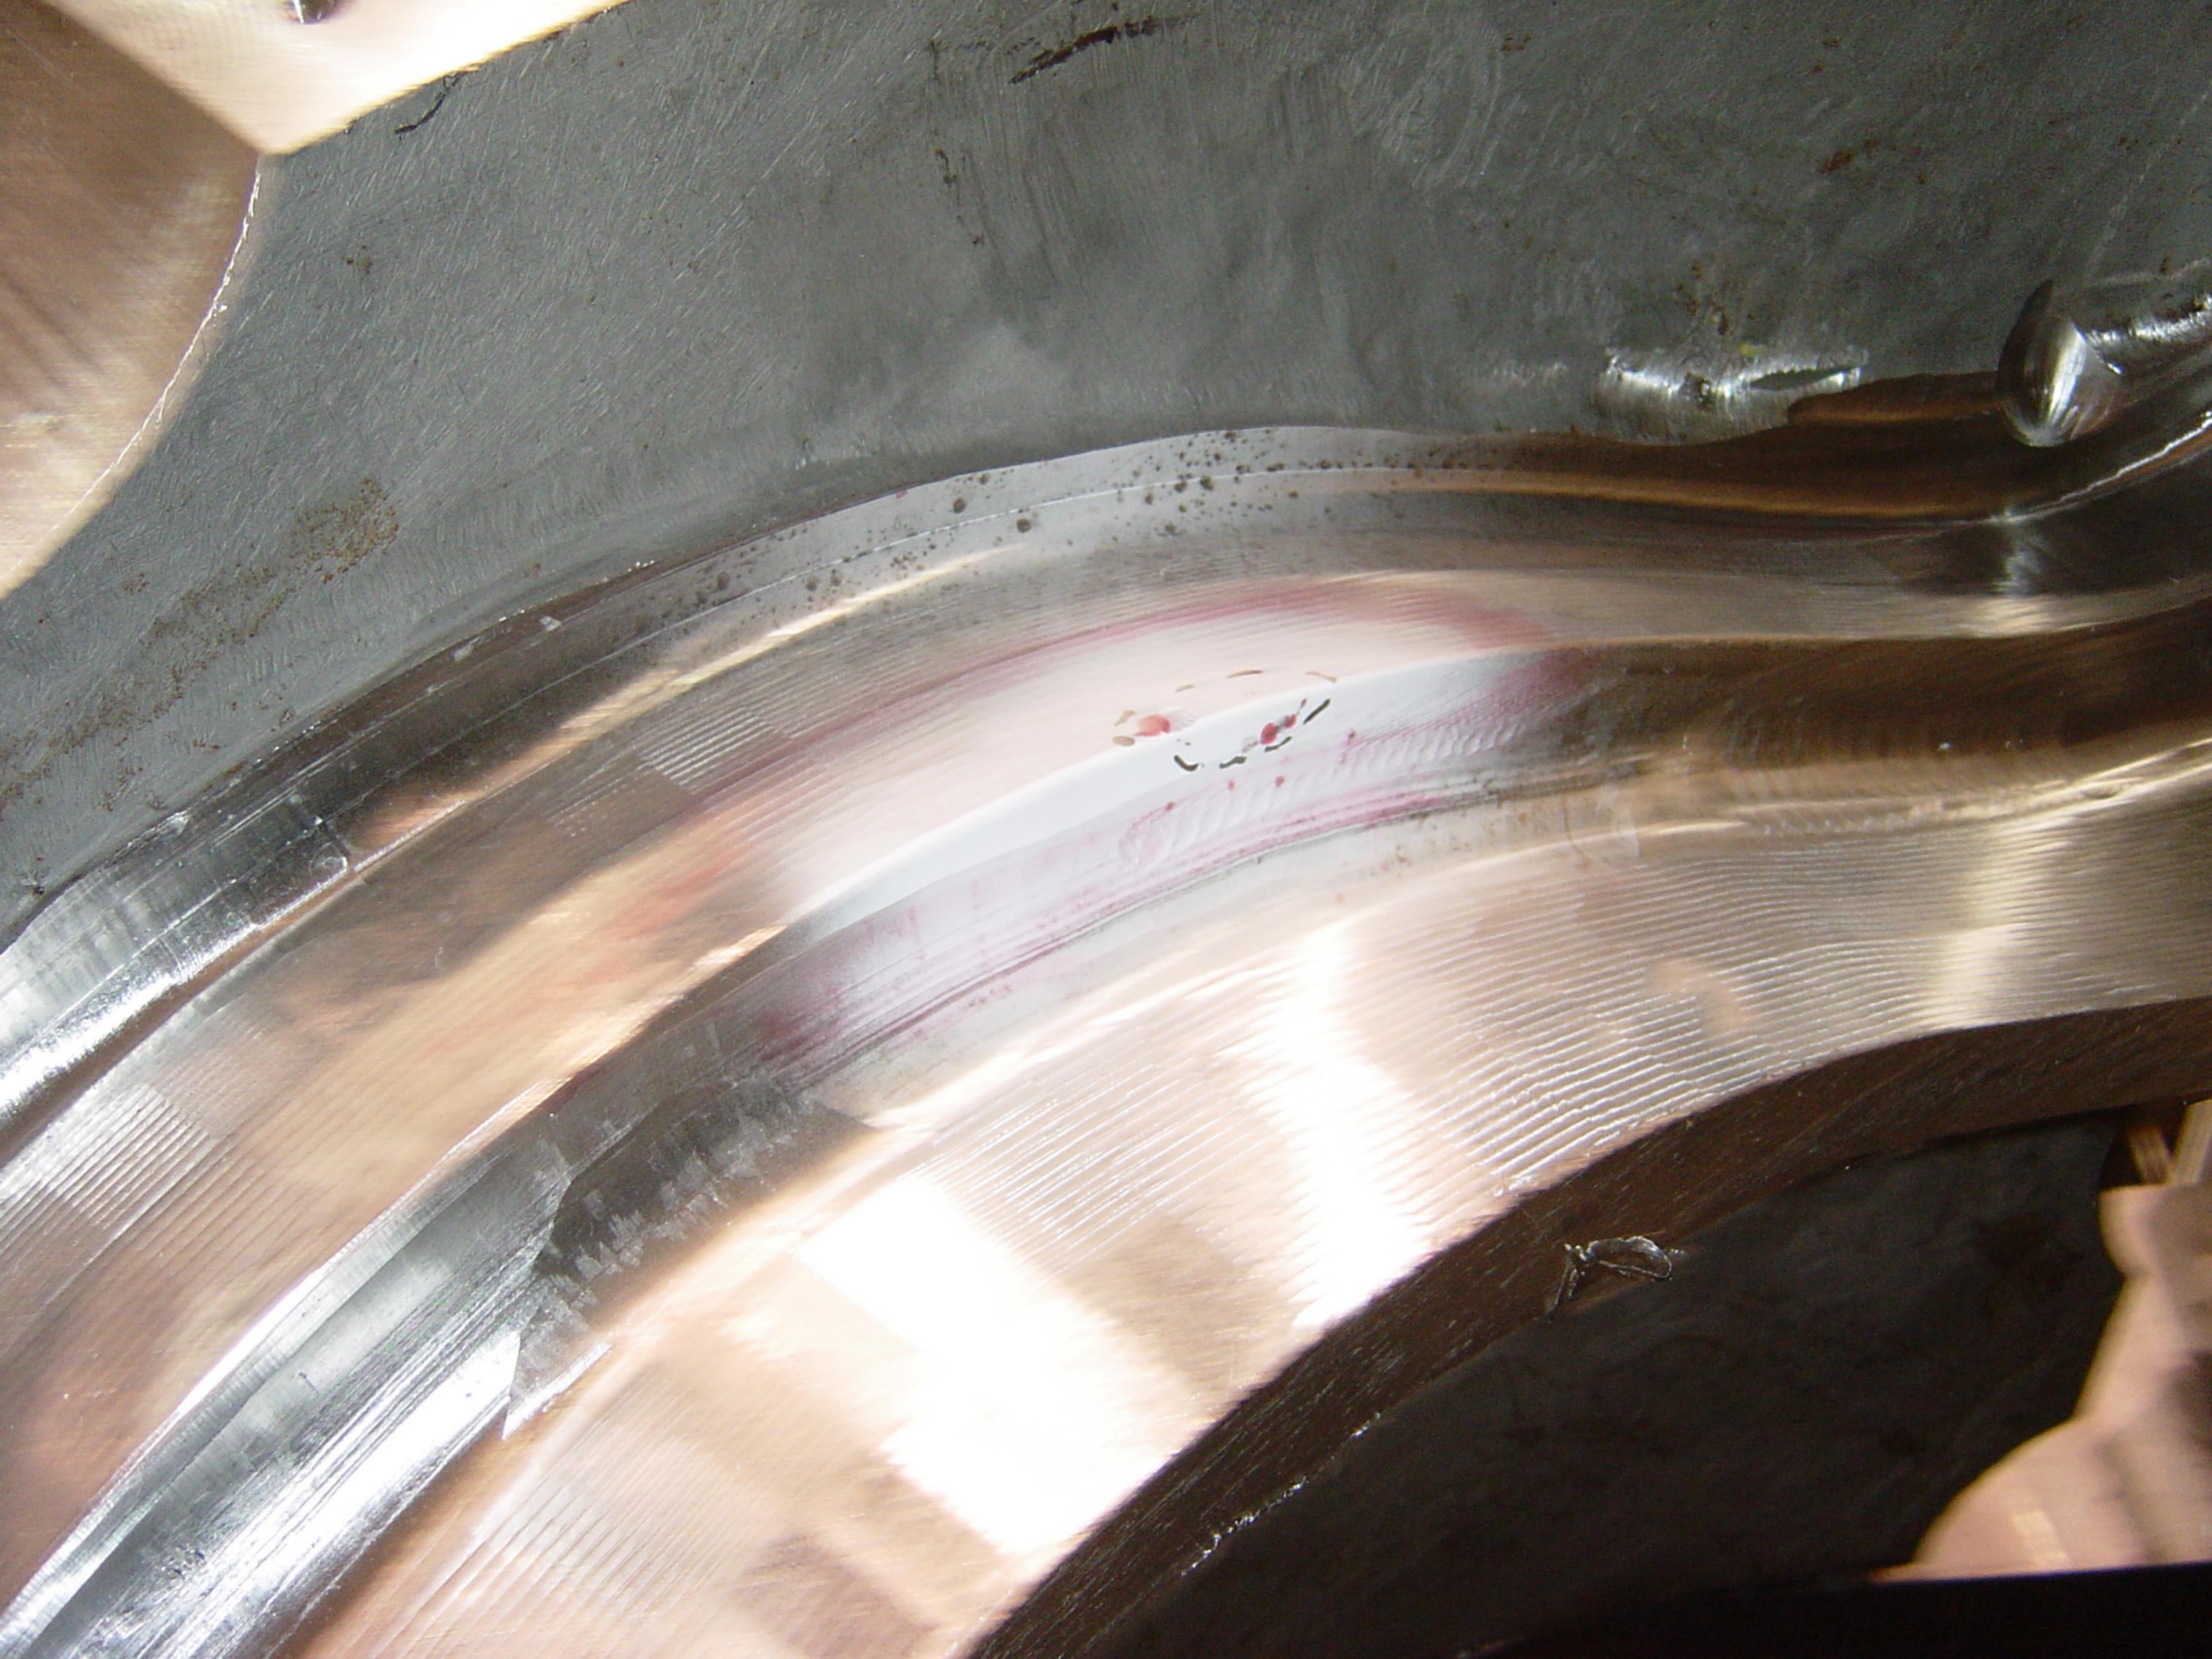

| Contact:                    | <b>ENERGY INDUSTRIES</b><br>NANCY HORTON<br>NKHFlowen@aol.com                                                                                                                                                                                                                                                                                                                                                                                                                                                                                                          | OF OHIO               |                                    | e: 216-496-2314<br>x: 216-328-2001                              |
|-----------------------------|------------------------------------------------------------------------------------------------------------------------------------------------------------------------------------------------------------------------------------------------------------------------------------------------------------------------------------------------------------------------------------------------------------------------------------------------------------------------------------------------------------------------------------------------------------------------|-----------------------|------------------------------------|-----------------------------------------------------------------|
| <b>Part:</b><br>Drawing ID: |                                                                                                                                                                                                                                                                                                                                                                                                                                                                                                                                                                        | Revision: 6           | Customer P.O<br>Serial No./Qty     | .: S005242-F/Ln:3<br>/:                                         |
|                             | KEVIN BOWLING<br>kBowling@MajorTool.con                                                                                                                                                                                                                                                                                                                                                                                                                                                                                                                                | n                     |                                    | e: 317-636-6433<br>x: 317-634-9420                              |
| Problem:                    | Casting defect uncovered during machining (see attached pictures).<br>The defect was detected visually during machining and confirmed using Liquid Penetrant Inspection.<br>The size of the indication is about 1.5" long by approximately .5" wide from the base of the T in both directions<br>(defect is on the corner). It appears that is will be in the area where we will be cutting the VPI groove. Reference<br>sheet 4 of SE141-116 for specific location on the casting. The indication is directly below the hole located at 20.52<br>and 86.10 (zone F5). |                       |                                    |                                                                 |
|                             |                                                                                                                                                                                                                                                                                                                                                                                                                                                                                                                                                                        | )" in depth along the | edge. (see pictures). Confirmation | .600" long by .500" across the face<br>on of defect removal was |
|                             | Recommend weld repair of                                                                                                                                                                                                                                                                                                                                                                                                                                                                                                                                               | defective erec and I  |                                    |                                                                 |
|                             |                                                                                                                                                                                                                                                                                                                                                                                                                                                                                                                                                                        |                       | PI after repair rather than LPI an | d radiographic inspection.                                      |
| roposed Dispo               |                                                                                                                                                                                                                                                                                                                                                                                                                                                                                                                                                                        |                       | PI after repair rather than LPI an | d radiographic inspection.                                      |
| roposed Dispo               | of additional pages: <u>3</u>                                                                                                                                                                                                                                                                                                                                                                                                                                                                                                                                          | [] Rework             | [X] Repair [] Scrap                | d radiographic inspection.                                      |
| Proposed Dispo<br>Number    | of additional pages: <u>3</u>                                                                                                                                                                                                                                                                                                                                                                                                                                                                                                                                          | [] Rework             | [X] Repair [] Scrap                |                                                                 |
| Proposed Dispo<br>Number    | of additional pages: <u>3</u><br>osition: [] Use As Is<br>Agree with recommended                                                                                                                                                                                                                                                                                                                                                                                                                                                                                       | [] Rework             | [X] Repair [] Scrap                | [] Replace                                                      |