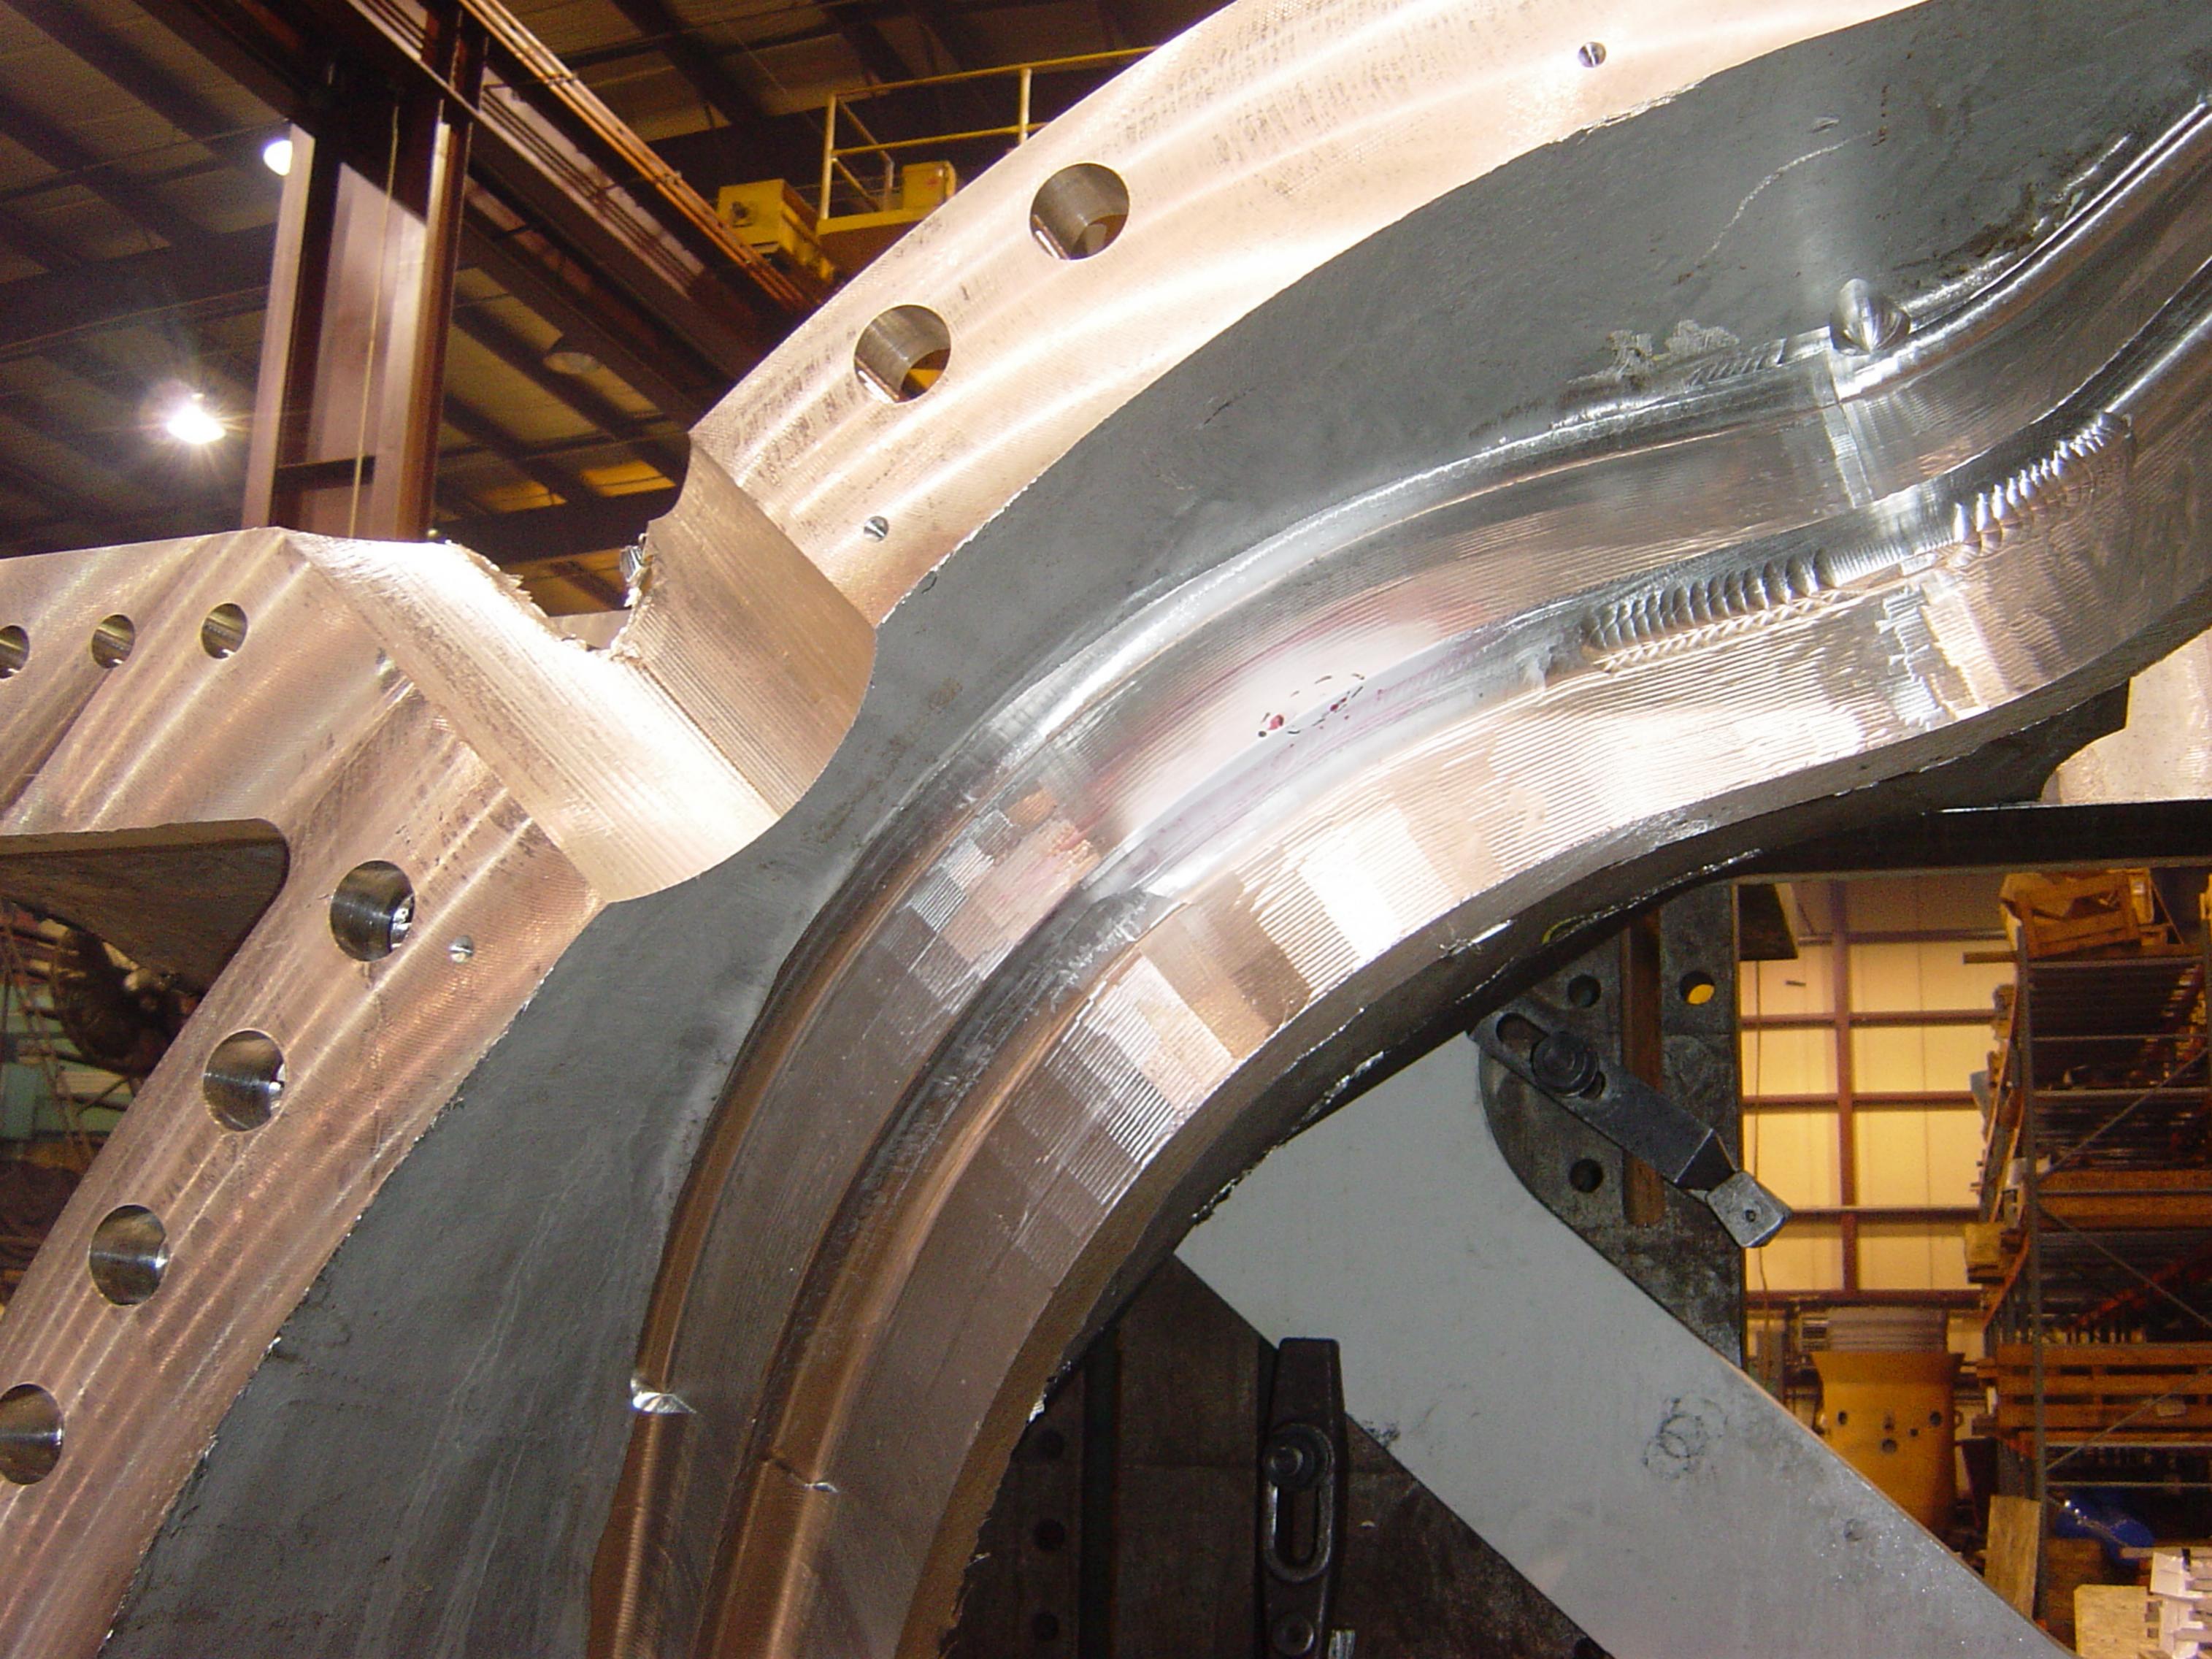

| Contact:                    | <b>ENERGY INDUSTRIES</b><br>NANCY HORTON<br>NKHFlowen@aol.com                                                                                                                                                                                                                                                                                                                                                                                                                                                                                                          | OF OHIO               |                                    | e: 216-496-2314<br>x: 216-328-2001                              |
|-----------------------------|------------------------------------------------------------------------------------------------------------------------------------------------------------------------------------------------------------------------------------------------------------------------------------------------------------------------------------------------------------------------------------------------------------------------------------------------------------------------------------------------------------------------------------------------------------------------|-----------------------|------------------------------------|-----------------------------------------------------------------|
| <b>Part:</b><br>Drawing ID: |                                                                                                                                                                                                                                                                                                                                                                                                                                                                                                                                                                        | Revision: 6           | Customer P.O<br>Serial No./Qty     | .: S005242-F/Ln:3<br>/:                                         |
|                             | KEVIN BOWLING<br>kBowling@MajorTool.con                                                                                                                                                                                                                                                                                                                                                                                                                                                                                                                                | n                     |                                    | e: 317-636-6433<br>x: 317-634-9420                              |
| Problem:                    | Casting defect uncovered during machining (see attached pictures).<br>The defect was detected visually during machining and confirmed using Liquid Penetrant Inspection.<br>The size of the indication is about 1.5" long by approximately .5" wide from the base of the T in both directions<br>(defect is on the corner). It appears that is will be in the area where we will be cutting the VPI groove. Reference<br>sheet 4 of SE141-116 for specific location on the casting. The indication is directly below the hole located at 20.52<br>and 86.10 (zone F5). |                       |                                    |                                                                 |
|                             |                                                                                                                                                                                                                                                                                                                                                                                                                                                                                                                                                                        | )" in depth along the | edge. (see pictures). Confirmation | .600" long by .500" across the face<br>on of defect removal was |
|                             | Recommend weld repair of                                                                                                                                                                                                                                                                                                                                                                                                                                                                                                                                               | defective erec and I  |                                    |                                                                 |
|                             |                                                                                                                                                                                                                                                                                                                                                                                                                                                                                                                                                                        |                       | PI after repair rather than LPI an | d radiographic inspection.                                      |
| roposed Dispo               |                                                                                                                                                                                                                                                                                                                                                                                                                                                                                                                                                                        |                       | PI after repair rather than LPI an | d radiographic inspection.                                      |
| roposed Dispo               | of additional pages: <u>3</u>                                                                                                                                                                                                                                                                                                                                                                                                                                                                                                                                          | [] Rework             | [X] Repair [] Scrap                | d radiographic inspection.                                      |
| Proposed Dispo<br>Number    | of additional pages: <u>3</u>                                                                                                                                                                                                                                                                                                                                                                                                                                                                                                                                          | [] Rework             | [X] Repair [] Scrap                |                                                                 |
| Proposed Dispo<br>Number    | of additional pages: <u>3</u><br>osition: [] Use As Is<br>Agree with recommended                                                                                                                                                                                                                                                                                                                                                                                                                                                                                       | [] Rework             | [X] Repair [] Scrap                | [] Replace                                                      |