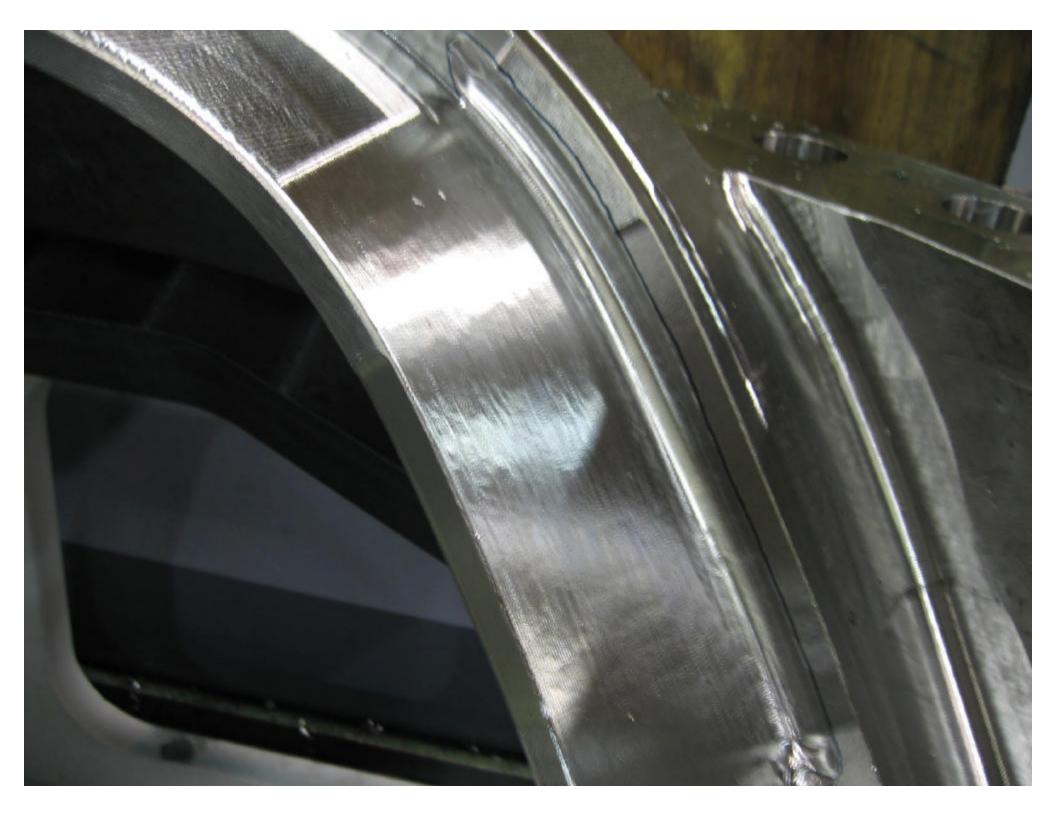

Major Tool & Machine, Inc. 1458 East 19th Street MTM N/C: 19709 **Indianapolis, IN 46218-4289 User ID: GRIFFITH** 

**Customer: ENERGY INDUSTRIES OF OHIO** 

Page: 1 Date: 04/25/06

|                | : NKHFlowen@aol.com                                                                                                                                                                                                                                                                                                                                                                                                                                                                                                                                                                                                                                                                                                                                                                                                                                                                                                                                                                                                                                                                                                                                                                                                                                                                                                                                                                                                                                                                                                                                                                                                                                                                                                                                                                                                                                                                                                                                                                                                                                                                                                           | Telephone: 216-496-2<br>Fax: 216-328-2                                                      |                                   |
|----------------|-------------------------------------------------------------------------------------------------------------------------------------------------------------------------------------------------------------------------------------------------------------------------------------------------------------------------------------------------------------------------------------------------------------------------------------------------------------------------------------------------------------------------------------------------------------------------------------------------------------------------------------------------------------------------------------------------------------------------------------------------------------------------------------------------------------------------------------------------------------------------------------------------------------------------------------------------------------------------------------------------------------------------------------------------------------------------------------------------------------------------------------------------------------------------------------------------------------------------------------------------------------------------------------------------------------------------------------------------------------------------------------------------------------------------------------------------------------------------------------------------------------------------------------------------------------------------------------------------------------------------------------------------------------------------------------------------------------------------------------------------------------------------------------------------------------------------------------------------------------------------------------------------------------------------------------------------------------------------------------------------------------------------------------------------------------------------------------------------------------------------------|---------------------------------------------------------------------------------------------|-----------------------------------|
|                | <b>: SE141-114 / MODULAR COIL WINDING FORM TYPE</b><br>: SE141-114 Revision: 6<br>: 1-Type:W: 65709/1.0 Sub: 1 Op: 50                                                                                                                                                                                                                                                                                                                                                                                                                                                                                                                                                                                                                                                                                                                                                                                                                                                                                                                                                                                                                                                                                                                                                                                                                                                                                                                                                                                                                                                                                                                                                                                                                                                                                                                                                                                                                                                                                                                                                                                                         | Customer P.O.: S005242-Serial No./Qty: A1                                                   | F/Ln:1                            |
|                | : MIKE GRIFFITH<br>: mGriffith@MajorTool.com                                                                                                                                                                                                                                                                                                                                                                                                                                                                                                                                                                                                                                                                                                                                                                                                                                                                                                                                                                                                                                                                                                                                                                                                                                                                                                                                                                                                                                                                                                                                                                                                                                                                                                                                                                                                                                                                                                                                                                                                                                                                                  | Telephone: 317-636-6<br>Fax: 317-634-9                                                      |                                   |
| Problem        | : Reference sheet 4, zone G7.  There is a tool gouge along the short leg of the T section on the long, .900" wide and .200 deep. See attachments for clarification.                                                                                                                                                                                                                                                                                                                                                                                                                                                                                                                                                                                                                                                                                                                                                                                                                                                                                                                                                                                                                                                                                                                                                                                                                                                                                                                                                                                                                                                                                                                                                                                                                                                                                                                                                                                                                                                                                                                                                           |                                                                                             | is approximately 13.5"            |
| Proposed Dispo | osition:  Propose to weld repair the tool gouge. Indicators would be approvement caused by welding. The welding process would alter A local mag permeability and PT inspection would be peformed designated as "High Stress". During the RT of the High Stress area. It is likely that this RT shot would prove inconclusive during the RT of the High Stress area.                                                                                                                                                                                                                                                                                                                                                                                                                                                                                                                                                                                                                                                                                                                                                                                                                                                                                                                                                                                                                                                                                                                                                                                                                                                                                                                                                                                                                                                                                                                                                                                                                                                                                                                                                           | ered as needed to minimize mode. This gouge is located on the area an additional shot would | ovement. ne short leg in the area |
| Number         | of additional pages:                                                                                                                                                                                                                                                                                                                                                                                                                                                                                                                                                                                                                                                                                                                                                                                                                                                                                                                                                                                                                                                                                                                                                                                                                                                                                                                                                                                                                                                                                                                                                                                                                                                                                                                                                                                                                                                                                                                                                                                                                                                                                                          |                                                                                             |                                   |
| Customer Disp  | oosition: [ ] Use As Is [ ] Rework X Repair                                                                                                                                                                                                                                                                                                                                                                                                                                                                                                                                                                                                                                                                                                                                                                                                                                                                                                                                                                                                                                                                                                                                                                                                                                                                                                                                                                                                                                                                                                                                                                                                                                                                                                                                                                                                                                                                                                                                                                                                                                                                                   | [] Scrap [] Replac                                                                          | e                                 |
|                | NOON CONTRACT TO THE CONTRACT OF THE CONTRACT |                                                                                             |                                   |
|                | NCSX agrees with MTM's recommended disposition to weld a inspection, and RT during the RT of the high stress area. MTM repair is completed.                                                                                                                                                                                                                                                                                                                                                                                                                                                                                                                                                                                                                                                                                                                                                                                                                                                                                                                                                                                                                                                                                                                                                                                                                                                                                                                                                                                                                                                                                                                                                                                                                                                                                                                                                                                                                                                                                                                                                                                   |                                                                                             |                                   |
|                | inspection, and RT during the RT of the high stress area. MTN repair is completed.                                                                                                                                                                                                                                                                                                                                                                                                                                                                                                                                                                                                                                                                                                                                                                                                                                                                                                                                                                                                                                                                                                                                                                                                                                                                                                                                                                                                                                                                                                                                                                                                                                                                                                                                                                                                                                                                                                                                                                                                                                            |                                                                                             |                                   |
|                | inspection, and RT during the RT of the high stress area. MTN repair is completed.  Tech. Rep.:                                                                                                                                                                                                                                                                                                                                                                                                                                                                                                                                                                                                                                                                                                                                                                                                                                                                                                                                                                                                                                                                                                                                                                                                                                                                                                                                                                                                                                                                                                                                                                                                                                                                                                                                                                                                                                                                                                                                                                                                                               | I is requested to provide docu                                                              | imentation after the              |
| Major Too      | repair is completed.  Tech. Rep.:  RLM:                                                                                                                                                                                                                                                                                                                                                                                                                                                                                                                                                                                                                                                                                                                                                                                                                                                                                                                                                                                                                                                                                                                                                                                                                                                                                                                                                                                                                                                                                                                                                                                                                                                                                                                                                                                                                                                                                                                                                                                                                                                                                       | A is requested to provide docu                                                              | mentation after the  Date: Date:  |