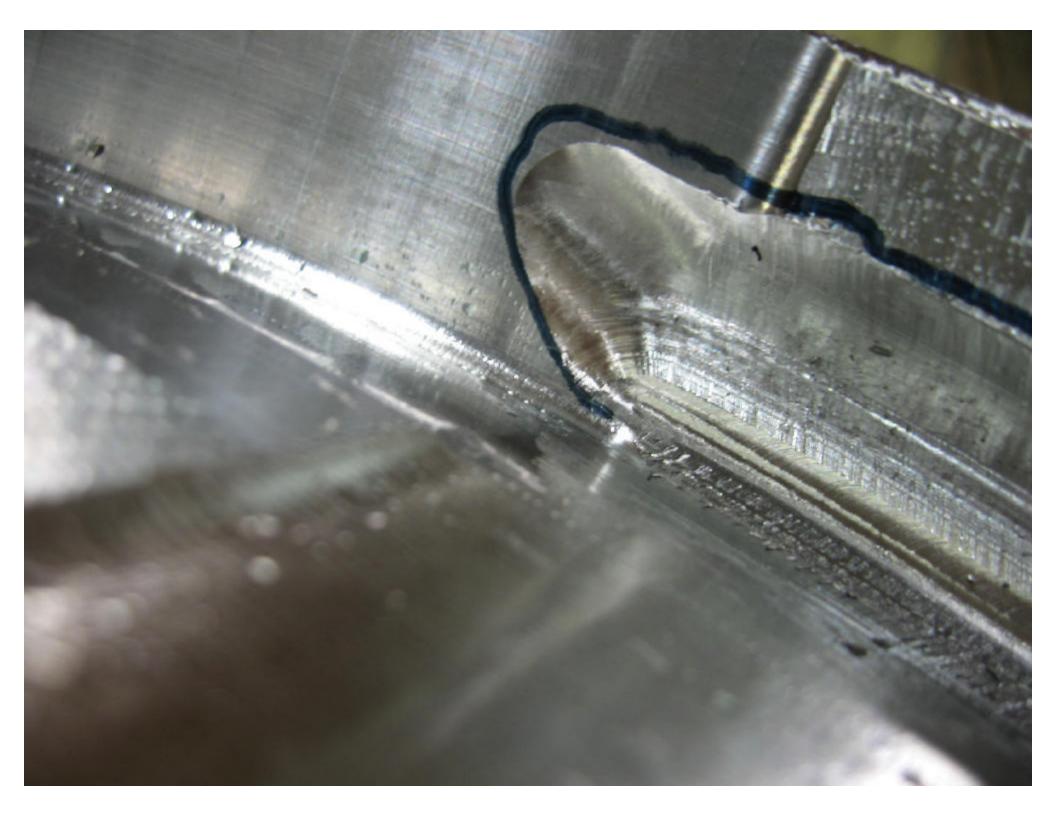

Major Tool & Machine, Inc. 1458 East 19th Street MTM N/C: 19709 **Indianapolis, IN 46218-4289 User ID: GRIFFITH** 

**Customer: ENERGY INDUSTRIES OF OHIO** 

Page: 1 Date: 04/25/06

|                | : NKHFlowen@aol.com                                                                                                                                                                                                                                                                                                                                                                                                                                                                                                                                                                                                                                                                                                                                                                                                                                                                                                                                                                                                                                                                                                                                                                                                                                                                                                                                                                                                                                                                                                                                                                                                                                                                                                                                                                                                                                                                                                                                                                                                                                                                                                           | Telephone: 216-496-2<br>Fax: 216-328-2                                                      |                                   |
|----------------|-------------------------------------------------------------------------------------------------------------------------------------------------------------------------------------------------------------------------------------------------------------------------------------------------------------------------------------------------------------------------------------------------------------------------------------------------------------------------------------------------------------------------------------------------------------------------------------------------------------------------------------------------------------------------------------------------------------------------------------------------------------------------------------------------------------------------------------------------------------------------------------------------------------------------------------------------------------------------------------------------------------------------------------------------------------------------------------------------------------------------------------------------------------------------------------------------------------------------------------------------------------------------------------------------------------------------------------------------------------------------------------------------------------------------------------------------------------------------------------------------------------------------------------------------------------------------------------------------------------------------------------------------------------------------------------------------------------------------------------------------------------------------------------------------------------------------------------------------------------------------------------------------------------------------------------------------------------------------------------------------------------------------------------------------------------------------------------------------------------------------------|---------------------------------------------------------------------------------------------|-----------------------------------|
|                | <b>: SE141-114 / MODULAR COIL WINDING FORM TYPE</b><br>: SE141-114 Revision: 6<br>: 1-Type:W: 65709/1.0 Sub: 1 Op: 50                                                                                                                                                                                                                                                                                                                                                                                                                                                                                                                                                                                                                                                                                                                                                                                                                                                                                                                                                                                                                                                                                                                                                                                                                                                                                                                                                                                                                                                                                                                                                                                                                                                                                                                                                                                                                                                                                                                                                                                                         | Customer P.O.: S005242-Serial No./Qty: A1                                                   | F/Ln:1                            |
|                | : MIKE GRIFFITH<br>: mGriffith@MajorTool.com                                                                                                                                                                                                                                                                                                                                                                                                                                                                                                                                                                                                                                                                                                                                                                                                                                                                                                                                                                                                                                                                                                                                                                                                                                                                                                                                                                                                                                                                                                                                                                                                                                                                                                                                                                                                                                                                                                                                                                                                                                                                                  | Telephone: 317-636-6<br>Fax: 317-634-9                                                      |                                   |
| Problem        | : Reference sheet 4, zone G7.  There is a tool gouge along the short leg of the T section on the long, .900" wide and .200 deep. See attachments for clarification.                                                                                                                                                                                                                                                                                                                                                                                                                                                                                                                                                                                                                                                                                                                                                                                                                                                                                                                                                                                                                                                                                                                                                                                                                                                                                                                                                                                                                                                                                                                                                                                                                                                                                                                                                                                                                                                                                                                                                           |                                                                                             | is approximately 13.5"            |
| Proposed Dispo | osition:  Propose to weld repair the tool gouge. Indicators would be approvement caused by welding. The welding process would alter A local mag permeability and PT inspection would be peformed designated as "High Stress". During the RT of the High Stress area. It is likely that this RT shot would prove inconclusive during the RT of the High Stress area.                                                                                                                                                                                                                                                                                                                                                                                                                                                                                                                                                                                                                                                                                                                                                                                                                                                                                                                                                                                                                                                                                                                                                                                                                                                                                                                                                                                                                                                                                                                                                                                                                                                                                                                                                           | ered as needed to minimize mode. This gouge is located on the area an additional shot would | ovement. ne short leg in the area |
| Number         | of additional pages:                                                                                                                                                                                                                                                                                                                                                                                                                                                                                                                                                                                                                                                                                                                                                                                                                                                                                                                                                                                                                                                                                                                                                                                                                                                                                                                                                                                                                                                                                                                                                                                                                                                                                                                                                                                                                                                                                                                                                                                                                                                                                                          |                                                                                             |                                   |
| Customer Disp  | oosition: [ ] Use As Is [ ] Rework X Repair                                                                                                                                                                                                                                                                                                                                                                                                                                                                                                                                                                                                                                                                                                                                                                                                                                                                                                                                                                                                                                                                                                                                                                                                                                                                                                                                                                                                                                                                                                                                                                                                                                                                                                                                                                                                                                                                                                                                                                                                                                                                                   | [] Scrap [] Replac                                                                          | e                                 |
|                | NOON CONTRACT TO THE CONTRACT OF THE CONTRACT |                                                                                             |                                   |
|                | NCSX agrees with MTM's recommended disposition to weld a inspection, and RT during the RT of the high stress area. MTM repair is completed.                                                                                                                                                                                                                                                                                                                                                                                                                                                                                                                                                                                                                                                                                                                                                                                                                                                                                                                                                                                                                                                                                                                                                                                                                                                                                                                                                                                                                                                                                                                                                                                                                                                                                                                                                                                                                                                                                                                                                                                   |                                                                                             |                                   |
|                | inspection, and RT during the RT of the high stress area. MTN repair is completed.                                                                                                                                                                                                                                                                                                                                                                                                                                                                                                                                                                                                                                                                                                                                                                                                                                                                                                                                                                                                                                                                                                                                                                                                                                                                                                                                                                                                                                                                                                                                                                                                                                                                                                                                                                                                                                                                                                                                                                                                                                            |                                                                                             |                                   |
|                | inspection, and RT during the RT of the high stress area. MTN repair is completed.  Tech. Rep.:                                                                                                                                                                                                                                                                                                                                                                                                                                                                                                                                                                                                                                                                                                                                                                                                                                                                                                                                                                                                                                                                                                                                                                                                                                                                                                                                                                                                                                                                                                                                                                                                                                                                                                                                                                                                                                                                                                                                                                                                                               | I is requested to provide docu                                                              | imentation after the              |
| Major Too      | repair is completed.  Tech. Rep.:  RLM:                                                                                                                                                                                                                                                                                                                                                                                                                                                                                                                                                                                                                                                                                                                                                                                                                                                                                                                                                                                                                                                                                                                                                                                                                                                                                                                                                                                                                                                                                                                                                                                                                                                                                                                                                                                                                                                                                                                                                                                                                                                                                       | A is requested to provide docu                                                              | mentation after the  Date: Date:  |