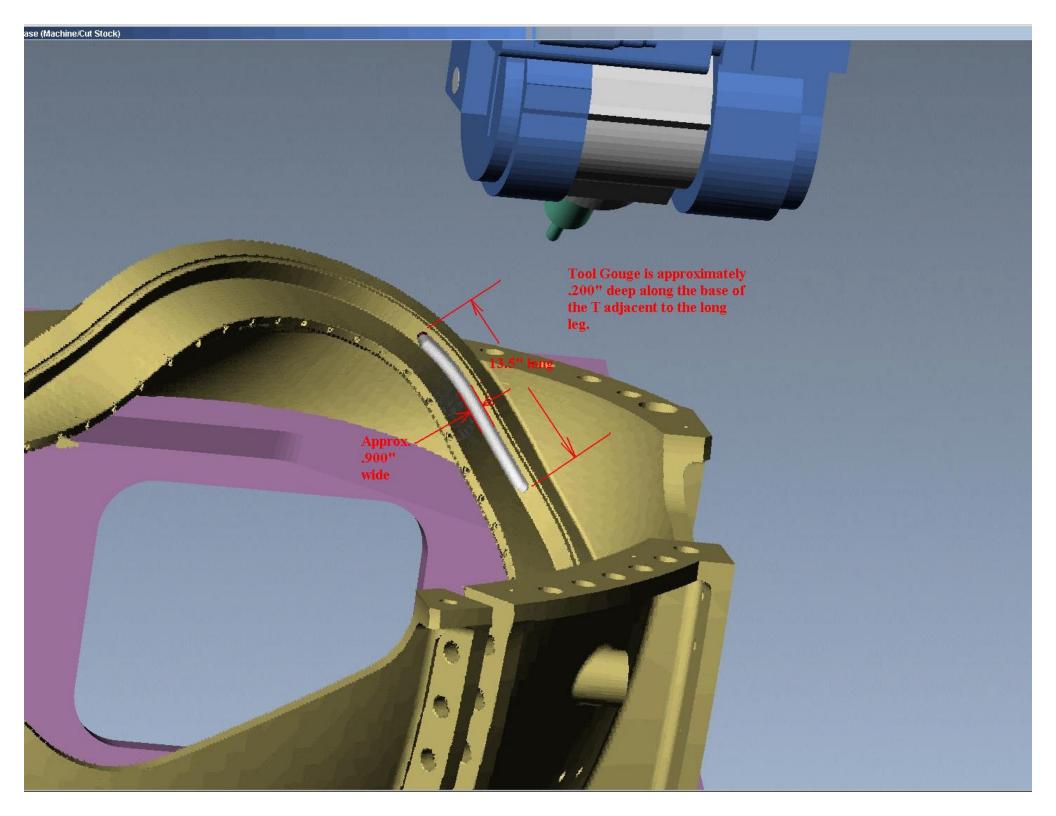

Major Tool & Machine, Inc. 1458 East 19th Street MTM N/C: 19709 **Indianapolis, IN 46218-4289 User ID: GRIFFITH** 

**Customer: ENERGY INDUSTRIES OF OHIO** 

Page: 1 Date: 04/25/06

|                | : NKHFlowen@aol.com                                                                                                                                                                                                                                                                                                                                                                                                                                                                                                                                                                                                                                                                                                                                                                                                                                                                                                                                                                                                                                                                                                                                                                                                                                                                                                                                                                                                                                                                                                                                                                                                                                                                                                                                                                                                                                                                                                                                                                                                                                                                                                           | Telephone: 216-496-2<br>Fax: 216-328-2                                                      |                                   |
|----------------|-------------------------------------------------------------------------------------------------------------------------------------------------------------------------------------------------------------------------------------------------------------------------------------------------------------------------------------------------------------------------------------------------------------------------------------------------------------------------------------------------------------------------------------------------------------------------------------------------------------------------------------------------------------------------------------------------------------------------------------------------------------------------------------------------------------------------------------------------------------------------------------------------------------------------------------------------------------------------------------------------------------------------------------------------------------------------------------------------------------------------------------------------------------------------------------------------------------------------------------------------------------------------------------------------------------------------------------------------------------------------------------------------------------------------------------------------------------------------------------------------------------------------------------------------------------------------------------------------------------------------------------------------------------------------------------------------------------------------------------------------------------------------------------------------------------------------------------------------------------------------------------------------------------------------------------------------------------------------------------------------------------------------------------------------------------------------------------------------------------------------------|---------------------------------------------------------------------------------------------|-----------------------------------|
|                | <b>: SE141-114 / MODULAR COIL WINDING FORM TYPE</b><br>: SE141-114 Revision: 6<br>: 1-Type:W: 65709/1.0 Sub: 1 Op: 50                                                                                                                                                                                                                                                                                                                                                                                                                                                                                                                                                                                                                                                                                                                                                                                                                                                                                                                                                                                                                                                                                                                                                                                                                                                                                                                                                                                                                                                                                                                                                                                                                                                                                                                                                                                                                                                                                                                                                                                                         | Customer P.O.: S005242-Serial No./Qty: A1                                                   | F/Ln:1                            |
|                | : MIKE GRIFFITH<br>: mGriffith@MajorTool.com                                                                                                                                                                                                                                                                                                                                                                                                                                                                                                                                                                                                                                                                                                                                                                                                                                                                                                                                                                                                                                                                                                                                                                                                                                                                                                                                                                                                                                                                                                                                                                                                                                                                                                                                                                                                                                                                                                                                                                                                                                                                                  | Telephone: 317-636-6<br>Fax: 317-634-9                                                      |                                   |
| Problem        | : Reference sheet 4, zone G7.  There is a tool gouge along the short leg of the T section on the long, .900" wide and .200 deep. See attachments for clarification.                                                                                                                                                                                                                                                                                                                                                                                                                                                                                                                                                                                                                                                                                                                                                                                                                                                                                                                                                                                                                                                                                                                                                                                                                                                                                                                                                                                                                                                                                                                                                                                                                                                                                                                                                                                                                                                                                                                                                           |                                                                                             | is approximately 13.5"            |
| Proposed Dispo | osition:  Propose to weld repair the tool gouge. Indicators would be approvement caused by welding. The welding process would alter A local mag permeability and PT inspection would be peformed designated as "High Stress". During the RT of the High Stress area. It is likely that this RT shot would prove inconclusive during the RT of the High Stress area.                                                                                                                                                                                                                                                                                                                                                                                                                                                                                                                                                                                                                                                                                                                                                                                                                                                                                                                                                                                                                                                                                                                                                                                                                                                                                                                                                                                                                                                                                                                                                                                                                                                                                                                                                           | ered as needed to minimize mode. This gouge is located on the area an additional shot would | ovement. ne short leg in the area |
| Number         | of additional pages:                                                                                                                                                                                                                                                                                                                                                                                                                                                                                                                                                                                                                                                                                                                                                                                                                                                                                                                                                                                                                                                                                                                                                                                                                                                                                                                                                                                                                                                                                                                                                                                                                                                                                                                                                                                                                                                                                                                                                                                                                                                                                                          |                                                                                             |                                   |
| Customer Disp  | oosition: [ ] Use As Is [ ] Rework X Repair                                                                                                                                                                                                                                                                                                                                                                                                                                                                                                                                                                                                                                                                                                                                                                                                                                                                                                                                                                                                                                                                                                                                                                                                                                                                                                                                                                                                                                                                                                                                                                                                                                                                                                                                                                                                                                                                                                                                                                                                                                                                                   | [] Scrap [] Replac                                                                          | e                                 |
|                | NOON CONTRACT TO THE CONTRACT OF THE CONTRACT |                                                                                             |                                   |
|                | NCSX agrees with MTM's recommended disposition to weld a inspection, and RT during the RT of the high stress area. MTM repair is completed.                                                                                                                                                                                                                                                                                                                                                                                                                                                                                                                                                                                                                                                                                                                                                                                                                                                                                                                                                                                                                                                                                                                                                                                                                                                                                                                                                                                                                                                                                                                                                                                                                                                                                                                                                                                                                                                                                                                                                                                   |                                                                                             |                                   |
|                | inspection, and RT during the RT of the high stress area. MTN repair is completed.                                                                                                                                                                                                                                                                                                                                                                                                                                                                                                                                                                                                                                                                                                                                                                                                                                                                                                                                                                                                                                                                                                                                                                                                                                                                                                                                                                                                                                                                                                                                                                                                                                                                                                                                                                                                                                                                                                                                                                                                                                            |                                                                                             |                                   |
|                | inspection, and RT during the RT of the high stress area. MTN repair is completed.  Tech. Rep.:                                                                                                                                                                                                                                                                                                                                                                                                                                                                                                                                                                                                                                                                                                                                                                                                                                                                                                                                                                                                                                                                                                                                                                                                                                                                                                                                                                                                                                                                                                                                                                                                                                                                                                                                                                                                                                                                                                                                                                                                                               | I is requested to provide docu                                                              | imentation after the              |
| Major Too      | repair is completed.  Tech. Rep.:  RLM:                                                                                                                                                                                                                                                                                                                                                                                                                                                                                                                                                                                                                                                                                                                                                                                                                                                                                                                                                                                                                                                                                                                                                                                                                                                                                                                                                                                                                                                                                                                                                                                                                                                                                                                                                                                                                                                                                                                                                                                                                                                                                       | A is requested to provide docu                                                              | mentation after the  Date: Date:  |