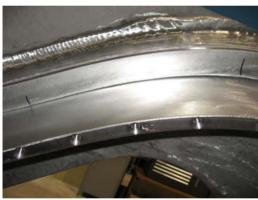

## NC20761 - A4 Visual Review

Tool gouges on long leg of T E datum side between holes 6 and 7. Gouges are approx. 3" long and .005' deep.

Tool marks on short leg of T E datum side between holes 8 and 12. The tool marks are less than .005" deep.

Round tool mark on short leg E side of T section. Mark is approx. .200" round and .010" deep.