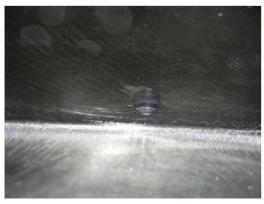

Round tool mark on short leg E side of T section. Mark is approx. .200" round and .010" deep.