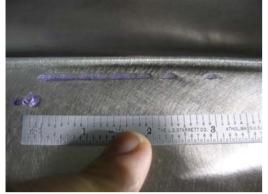

## NC20761 - A4 Visual Review

Tool gouges on long leg of T E datum side between holes 6 and 7. Gouges are approx. 3" long and .005' deep.

Tool marks on short leg of T E datum side between holes 8 and 12. The tool marks are less than .005" deep.