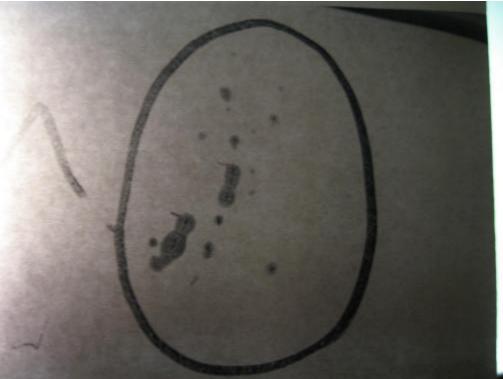

## MCWF Type A RT Map of High Stress Region

Figure 7-4- High Stress Region Identification for Type-A MCWF

65709/1.0/1/110/818 SE141-114 5/25/06 pese 2 of 2

## SE141-114 TYPE A1 NC19916 RT ATTACHMENT

Photo of RT film 2-3

Photo of PT rejection #7 (reference NC19891 attachment)

Mike Griffith

5/26/2006