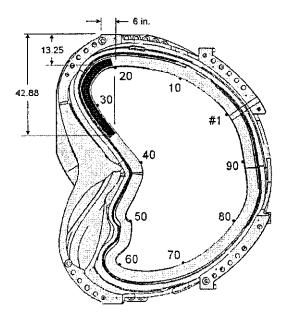

## MCWF Type A RT Map of High Stress Region

Figure 7-4- High Stress Region Identification for Type-A MCWF

65709/1.0/1/110/818 SE141-114 5/25/06 pese 2 of 2