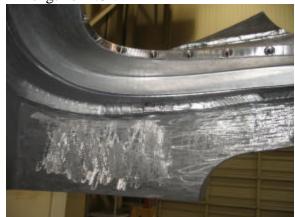

**Nonconformance Report: NC20166 A-3 PT Indications** 

1. .600" linear indication on OD of datum –E- flange located adjacent to E-flange hole 19.

2. Cluster of linear indications on E side of casting below VPI groove near T hole 86. The indications are on the inner casting wall and wrap around onto the surface of the 6" radial cutout. The longest indication is along the inner wall and is approximately 2".