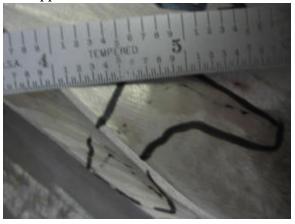

Tool & Machine, Inc.

4. Linear indication approximately 1.3" located on datum D side of casting below the VPI groove near T hole 66.

5. Cluster of linear indications on and around the machined pad on the D side inner wall located near T hole 36. The longest indication appears to be continuous and is over 2".