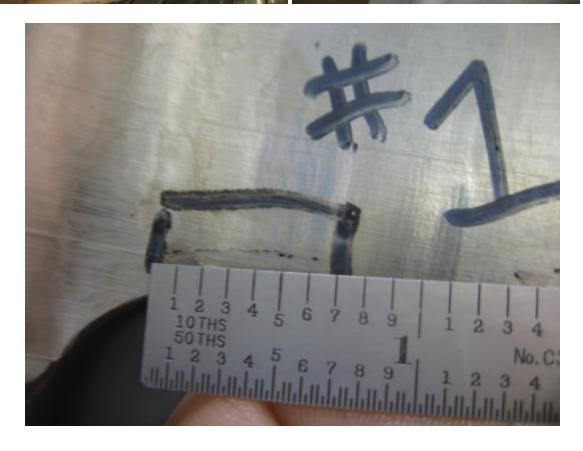

**Nonconformance Report: NC20166 A-3 PT Indications** 

1. .600" linear indication on OD of datum –E- flange located adjacent to E-flange hole 19.

2. Cluster of linear indications on E side of casting below VPI groove near T hole 86. The indications are on the inner casting wall and wrap around onto the surface of the 6" radial cutout. The longest indication is along the inner wall and is approximately 2".