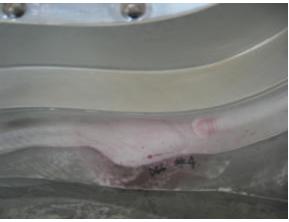

**Nonconformance Report: NC20166 A-3 PT Indications** 

1. .600" linear indication on OD of datum –E- flange located adjacent to E-flange hole 19.

2. Cluster of linear indications on E side of casting below VPI groove near T hole 86. The indications are on the inner casting wall and wrap around onto the surface of the 6" radial cutout. The longest indication is along the inner wall and is approximately 2".