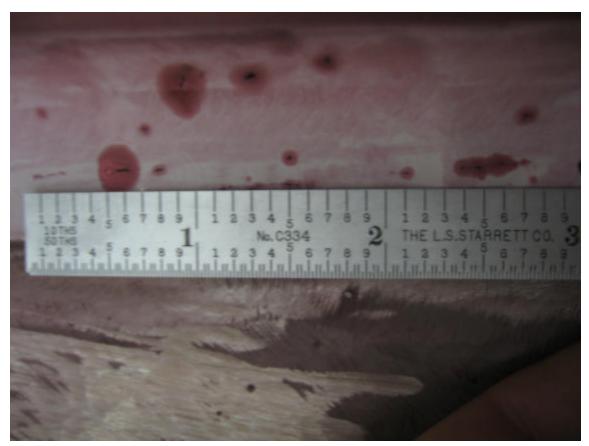

**Nonconformance Report: NC20166 A-3 PT Indications** 

1. .600" linear indication on OD of datum –E- flange located adjacent to E-flange hole 19.

2. Cluster of linear indications on E side of casting below VPI groove near T hole 86. The indications are on the inner casting wall and wrap around onto the surface of the 6" radial cutout. The longest indication is along the inner wall and is approximately 2".

Tool & Machine, Inc.

3. Cluster of linear indications on the datum –D- side beneath the VPI groove near T hole 80. The indication from 1.1" to 2.7" on the scale appears to be continuous for a total length of 1.6".