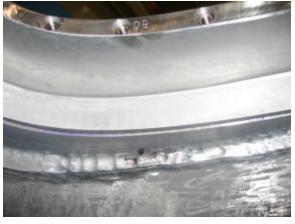

Tool & Machine, Inc.

3. Cluster of linear indications on the datum –D- side beneath the VPI groove near T hole 80. The indication from 1.1" to 2.7" on the scale appears to be continuous for a total length of 1.6".

Tool & Machine, Inc.

4. Linear indication approximately 1.3" located on datum D side of casting below the VPI groove near T hole 66.

5. Cluster of linear indications on and around the machined pad on the D side inner wall located near T hole 36. The longest indication appears to be continuous and is over 2".