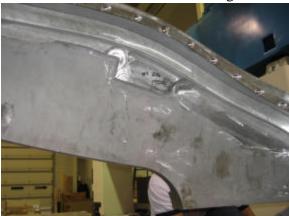

Tool & Machine, Inc.

4. Linear indication approximately 1.3" located on datum D side of casting below the VPI groove near T hole 66.

5. Cluster of linear indications on and around the machined pad on the D side inner wall located near T hole 36. The longest indication appears to be continuous and is over 2".