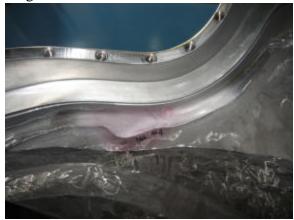

|  |  |  |

**Nonconformance Report: NC20166 A-3 PT Indications** 

1. .600" linear indication on OD of datum –E- flange located adjacent to E-flange hole 19.







2. Cluster of linear indications on E side of casting below VPI groove near T hole 86. The indications are on the inner casting wall and wrap around onto the surface of the 6" radial cutout. The longest indication is along the inner wall and is approximately 2".







Tool & Machine, Inc.

3. Cluster of linear indications on the datum –D- side beneath the VPI groove near T hole 80. The indication from 1.1" to 2.7" on the scale appears to be continuous for a total length of 1.6".







Tool & Machine, Inc.

4. Linear indication approximately 1.3" located on datum D side of casting below the VPI groove near T hole 66.







5. Cluster of linear indications on and around the machined pad on the D side inner wall located near T hole 36. The longest indication appears to be continuous and is over 2".