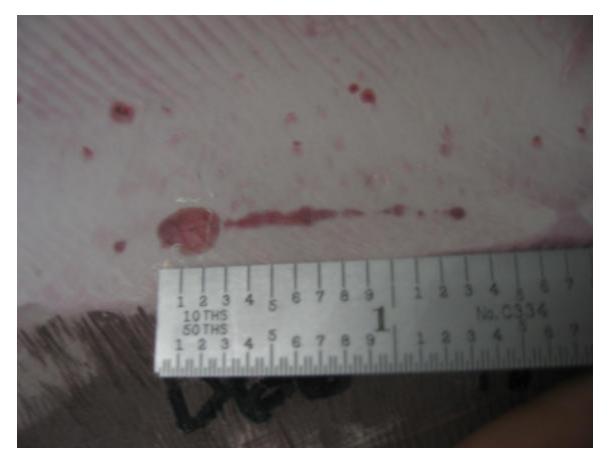

Tool & Machine, Inc.

3. Cluster of linear indications on the datum –D- side beneath the VPI groove near T hole 80. The indication from 1.1" to 2.7" on the scale appears to be continuous for a total length of 1.6".