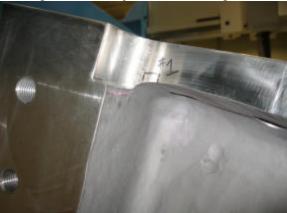

**Nonconformance Report: NC20166 A-3 PT Indications** 

1. .600" linear indication on OD of datum –E- flange located adjacent to E-flange hole 19.

2. Cluster of linear indications on E side of casting below VPI groove near T hole 86. The indications are on the inner casting wall and wrap around onto the surface of the 6" radial cutout. The longest indication is along the inner wall and is approximately 2".