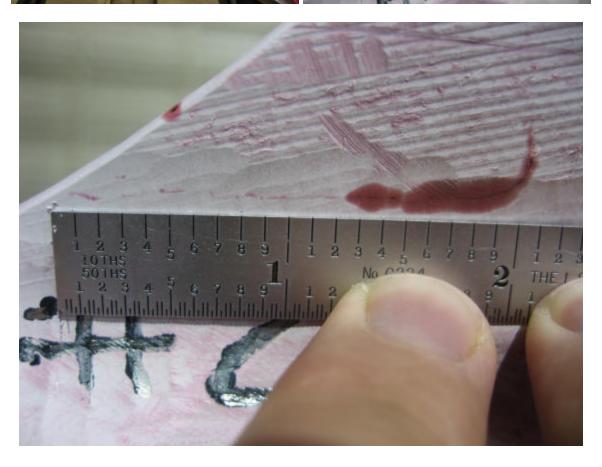

Tool & Machine, Inc.

3. Cluster of linear indications on the datum –D- side beneath the VPI groove near T hole 80. The indication from 1.1" to 2.7" on the scale appears to be continuous for a total length of 1.6".