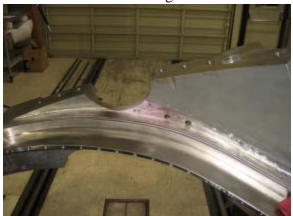

Tool & Machine, Inc.

3. Cluster of linear indications on the datum –D- side beneath the VPI groove near T hole 80. The indication from 1.1" to 2.7" on the scale appears to be continuous for a total length of 1.6".

Tool & Machine, Inc.

4. Linear indication approximately 1.3" located on datum D side of casting below the VPI groove near T hole 66.

5. Cluster of linear indications on and around the machined pad on the D side inner wall located near T hole 36. The longest indication appears to be continuous and is over 2".