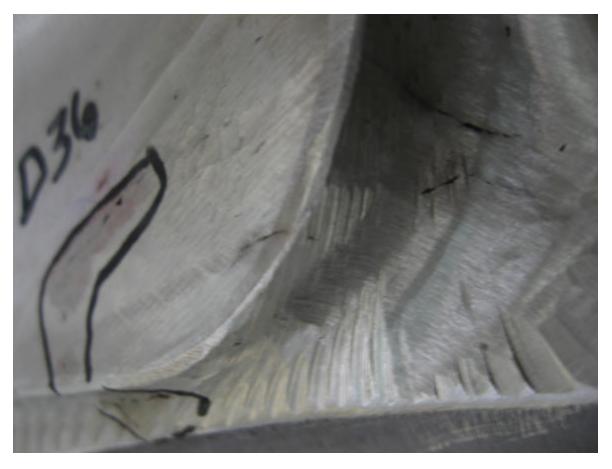

**Nonconformance Report: NC20166 A-3 PT Indications** 

1. .600" linear indication on OD of datum –E- flange located adjacent to E-flange hole 19.

2. Cluster of linear indications on E side of casting below VPI groove near T hole 86. The indications are on the inner casting wall and wrap around onto the surface of the 6" radial cutout. The longest indication is along the inner wall and is approximately 2".

Tool & Machine, Inc.

3. Cluster of linear indications on the datum –D- side beneath the VPI groove near T hole 80. The indication from 1.1" to 2.7" on the scale appears to be continuous for a total length of 1.6".

Tool & Machine, Inc.

4. Linear indication approximately 1.3" located on datum D side of casting below the VPI groove near T hole 66.

5. Cluster of linear indications on and around the machined pad on the D side inner wall located near T hole 36. The longest indication appears to be continuous and is over 2".