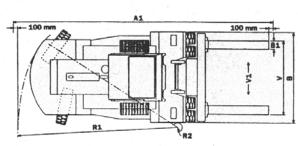

## 15 ton Forklift

Kalmar DCD136-6XL Specifications

|     | Machine Dimensions (inches)        |      |
|-----|------------------------------------|------|
| A1  | Aisle for 90 degree stacking       | 278  |
| В   | Width of truck                     | 99.6 |
| B1  | Width of fork                      | 7.8  |
| H1  | Fork Thickness                     | 3.1  |
| H2  | Free lift                          | 48   |
| H3  | Mast height, Lowered               | 102  |
| H4  | Standard lifting height            | 141  |
| H5  | mast Height, max                   | 200  |
| H6  | Truck height, to top of cab        | 102  |
| H7  | height to operator's seat          | 70   |
| L   | Length of truck                    | 196  |
| L1  | Fork length                        | 96   |
| L2  | Axle center to fork face           | 36   |
| L3  | Wheelbase                          | 128  |
| L4  | Load center                        | 24   |
| R1  | Turning radius, outer              | 172  |
| R2  | Turning radius, inner              | 4.9  |
| V   | Width across fork arms, max        | 92   |
|     | Width across fork arms, min        | 22   |
| (a) | Tilting of mast, forward           | 5°   |
| _   | Tilting of mast forward            | 10°  |
| T1  | Max height when tilting cab        | 132  |
| T2  | Max width when tilting cab         | 133  |
|     | Ground clearance, mast             | 10.6 |
|     | Ground clearance, center wheelbase | 13.8 |