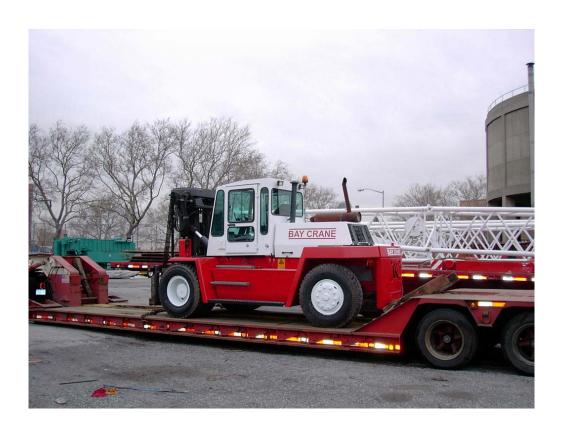

## 15 ton Forklift

Kalmar DCD136-6XL Specifications

|     | Machine Dimensions (inches)        |      |
|-----|------------------------------------|------|
| A1  | Aisle for 90 degree stacking       | 278  |
| В   | Width of truck                     | 99.6 |
| B1  | Width of fork                      | 7.8  |
| H1  | Fork Thickness                     | 3.1  |
| H2  | Free lift                          | 48   |
| H3  | Mast height, Lowered               | 102  |
| H4  | Standard lifting height            | 141  |
| H5  | mast Height, max                   | 200  |
| H6  | Truck height, to top of cab        | 102  |
| H7  | height to operator's seat          | 70   |
| L   | Length of truck                    | 196  |
| L1  | Fork length                        | 96   |
| L2  | Axle center to fork face           | 36   |
| L3  | Wheelbase                          | 128  |
| L4  | Load center                        | 24   |
| R1  | Turning radius, outer              | 172  |
| R2  | Turning radius, inner              | 4.9  |
| V   | Width across fork arms, max        | 92   |
|     | Width across fork arms, min        | 22   |
| (a) | Tilting of mast, forward           | 5°   |
| _   | Tilting of mast forward            | 10°  |
| T1  | Max height when tilting cab        | 132  |
| T2  | Max width when tilting cab         | 133  |
|     | Ground clearance, mast             | 10.6 |
|     | Ground clearance, center wheelbase | 13.8 |