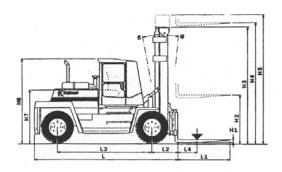

## 15 ton Forklift

Kalmar DCD136-6XL Specifications

|     | Machine Dimensions (inches)        |      |
|-----|------------------------------------|------|
| A1  | Aisle for 90 degree stacking       | 278  |
| В   | Width of truck                     | 99.6 |
| B1  | Width of fork                      | 7.8  |
| H1  | Fork Thickness                     | 3.1  |
| H2  | Free lift                          | 48   |
| H3  | Mast height, Lowered               | 102  |
| H4  | Standard lifting height            | 141  |
| H5  | mast Height, max                   | 200  |
| H6  | Truck height, to top of cab        | 102  |
| H7  | height to operator's seat          | 70   |
| L   | Length of truck                    | 196  |
| L1  | Fork length                        | 96   |
| L2  | Axle center to fork face           | 36   |
| L3  | Wheelbase                          | 128  |
| L4  | Load center                        | 24   |
| R1  | Turning radius, outer              | 172  |
| R2  | Turning radius, inner              | 4.9  |
| V   | Width across fork arms, max        | 92   |
|     | Width across fork arms, min        | 22   |
| (a) | Tilting of mast, forward           | 5°   |
| _   | Tilting of mast forward            | 10°  |
| T1  | Max height when tilting cab        | 132  |
| T2  | Max width when tilting cab         | 133  |
|     | Ground clearance, mast             | 10.6 |
|     | Ground clearance, center wheelbase | 13.8 |