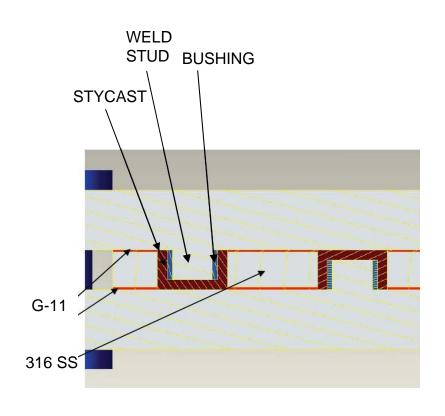

|  |  |
|            |         |        |                                |  |  |

| DATA SHEET                    | FILENAME    | TITLE / DESCRIPTION     |              |            |     |     |  |  |
|-------------------------------|-------------|-------------------------|--------------|------------|-----|-----|--|--|
| DATA SHILL I                  | DS140-040   | SINGLE PLACE SHIM PLATE |              |            |     |     |  |  |
| LIT DATTELLE                  | PREPARED BY | CHECKED BY              | APPROVED BY  | ISSUE DATE | VER | REV |  |  |
| OAK RIDGE NATIONAL LABORATORY | G MCGINNIS  |                         | D WILLIAMSON | 01/16/07   |     | 0   |  |  |





VIEW C-C A-B SHIM-SHEAR PLATES



VIEW D-D B-C SHIM-SHEAR PLATES

# INBOARD LEG CONCEPT – SHEAR PINS





### INBOARD LEG CONCEPT – ADDITIONAL BOLTS



3 of 3 bolts added at B - C joint

No problem with the 3 bolts as shown.

3 of 7 bolts added at B − A joint

These 3 bolts are in the clear, located on one side of the CL.

0 of 7 bolts added at A – A joint

No problem here. If you need one for positioning the put one here.

Updated 31/31/07



# INBOARD LEG CONCEPT – SHEAR PUCKS



TYPE-A TYPE-B



# **CONCLUSION**