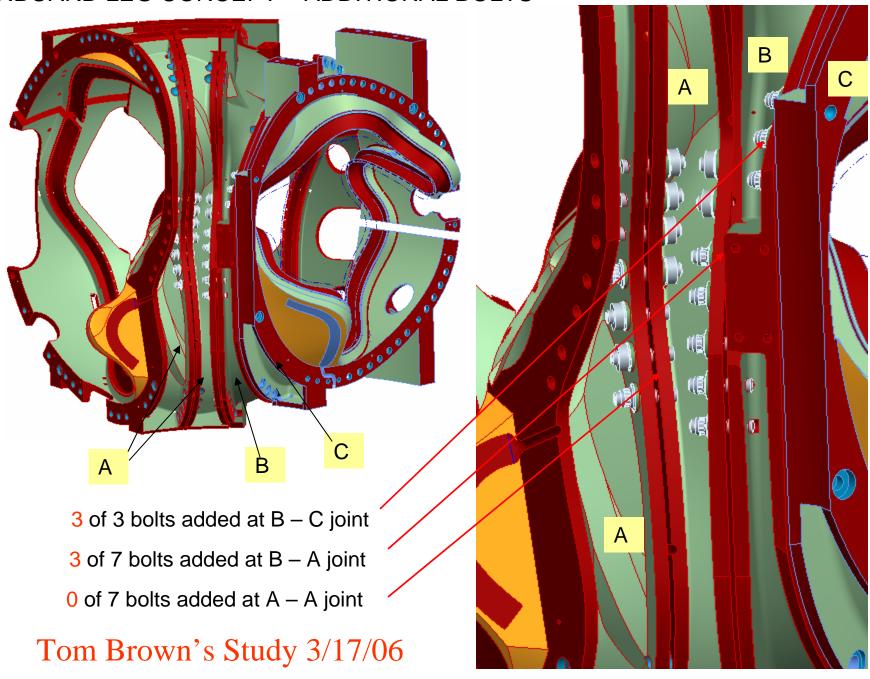

### INBOARD LEG CONCEPT – ADDITIONAL BOLTS

3 of 3 bolts added at B - C joint

No problem with the 3 bolts as shown.

3 of 7 bolts added at B − A joint

These 3 bolts are in the clear, located on one side of the CL.

0 of 7 bolts added at A – A joint

No problem here. If you need one for positioning the put one here.

Updated 31/31/07