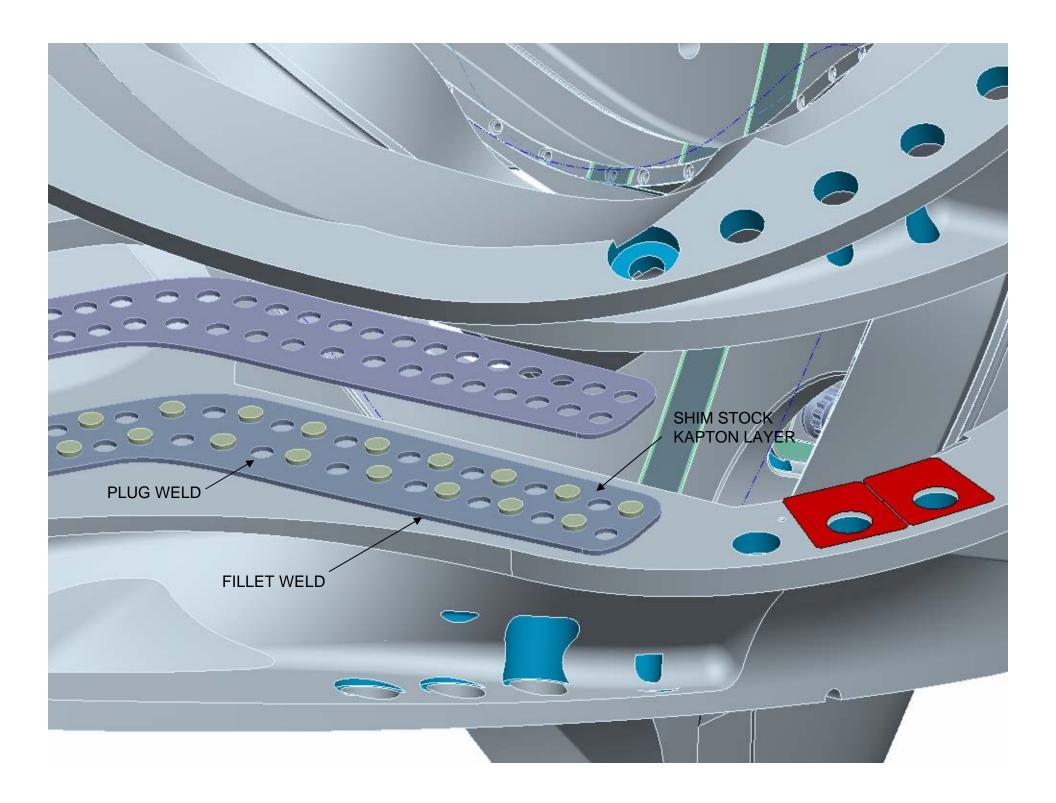

LATE |              |            |     |     |  |  |
| LIT DATTELLE                  | PREPARED BY | CHECKED BY              | APPROVED BY  | ISSUE DATE | VER | REV |  |  |
| OAK RIDGE NATIONAL LABORATORY | G MCGINNIS  |                         | D WILLIAMSON | 01/16/07   |     | 0   |  |  |





VIEW C-C A-B SHIM-SHEAR PLATES



VIEW D-D B-C SHIM-SHEAR PLATES

# INBOARD LEG CONCEPT – SHEAR PINS





### INBOARD LEG CONCEPT – ADDITIONAL BOLTS



3 of 3 bolts added at B - C joint

No problem with the 3 bolts as shown.

3 of 7 bolts added at B − A joint

These 3 bolts are in the clear, located on one side of the CL.

0 of 7 bolts added at A – A joint

No problem here. If you need one for positioning the put one here.

Updated 31/31/07



# INBOARD LEG CONCEPT – SHEAR PUCKS



TYPE-A TYPE-B



# **CONCLUSION**