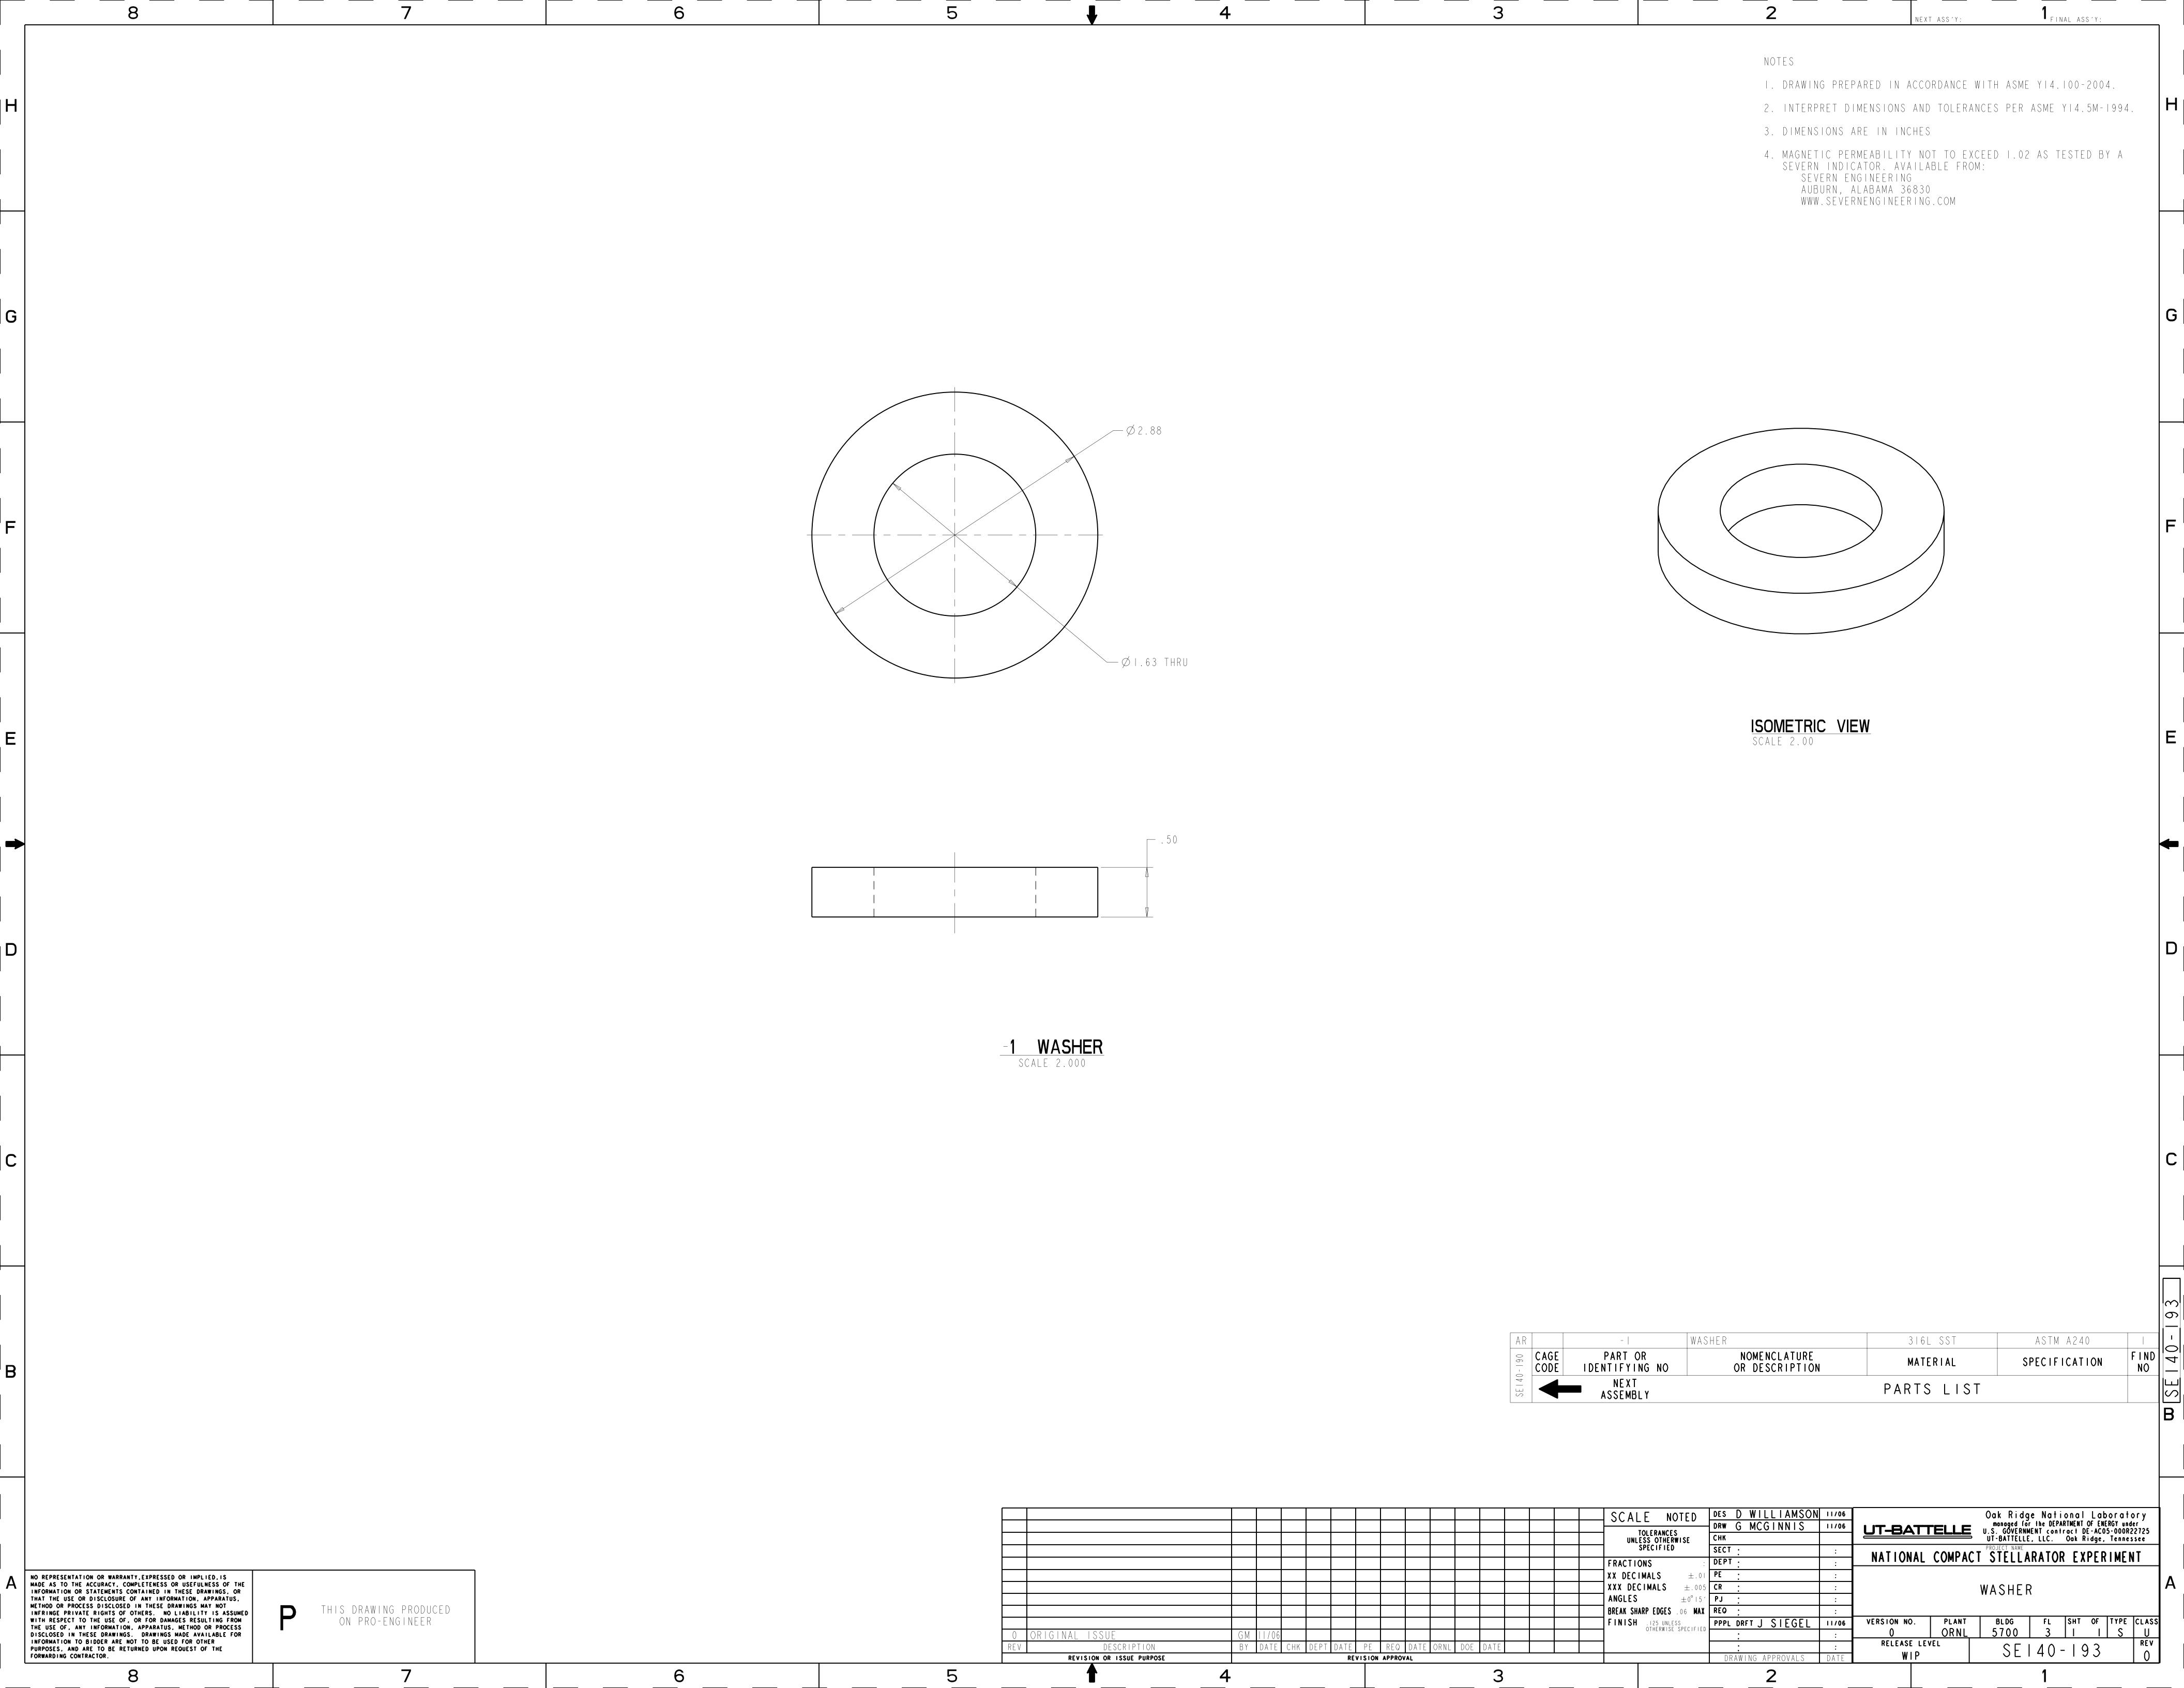

NOTE: ALL DIMENSIONS SHOWN ARE PRELIMINARY

### APPROXIMATE QUANTITY = 500

| MATERIAL   | 316 SST | SOURCE | BID / PREFERRED                |  |  |
|------------|---------|--------|--------------------------------|--|--|
| SPEC       | NA      | VENDOR |                                |  |  |
| HEAT TREAT | NA      |        | C O M P A N Y<br>A D D R E S S |  |  |
| COATING    | NA      |        |                                |  |  |
| UNITS      | INCHES  |        | PHONE                          |  |  |
|            |         |        |                                |  |  |

| DATA SHEET                    | FILENAME    | TITLE / DESCRIPTION     |              |            |     |     |  |  |
|-------------------------------|-------------|-------------------------|-----------