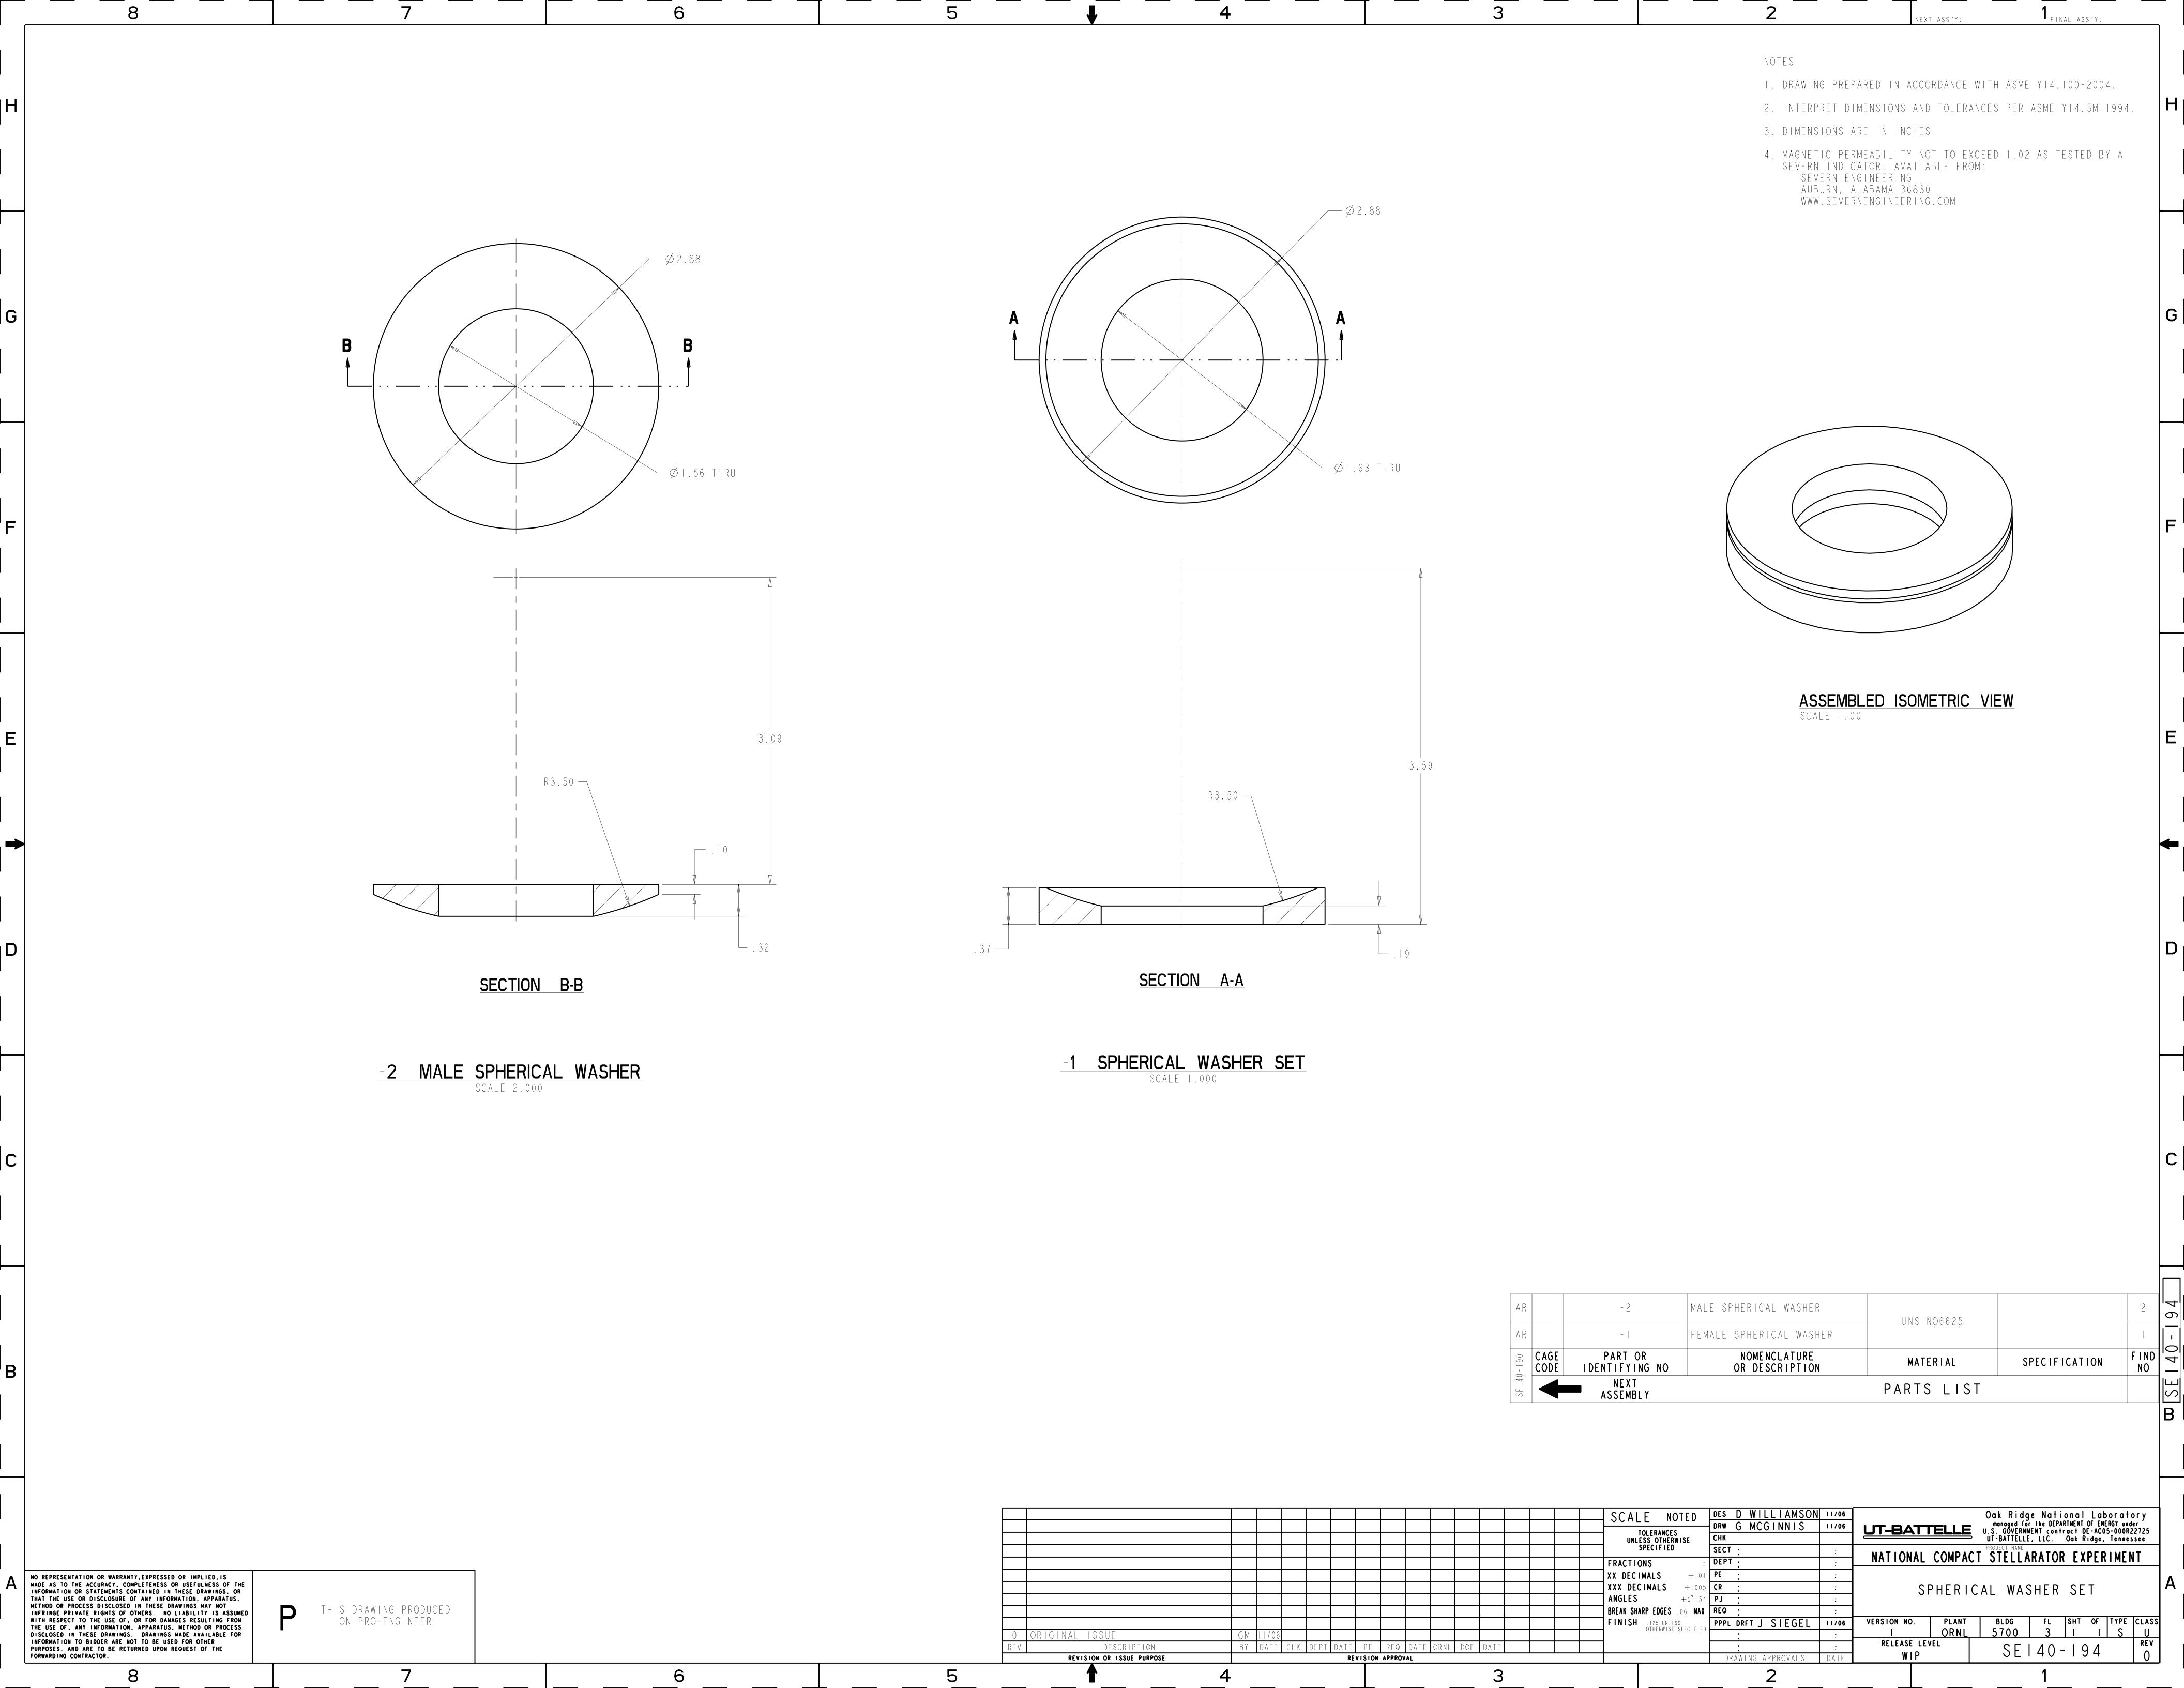

NOTE: ALL DIMENSIONS SHOWN ARE PRELIMINARY

### APPROXIMATE QUANTITY = 500

| MATERIAL   | 316 SST | SOURCE | BID / PREFERRED                |  |  |
|------------|---------|--------|--------------------------------|--|--|
| SPEC       | NA      | VENDOR |                                |  |  |
| HEAT TREAT | NA      |        | C O M P A N Y<br>A D D R E S S |  |  |
| COATING    | NA      |        |                                |  |  |
| UNITS      | INCHES  |        | PHONE                          |  |  |
|            |         |        |                                |  |  |

| DATA SHEET                    | FILENAME    | TITLE / DESCRIPTION     |              |            |     |     |  |  |
|-------------------------------|-------------|-------------------------|-------------