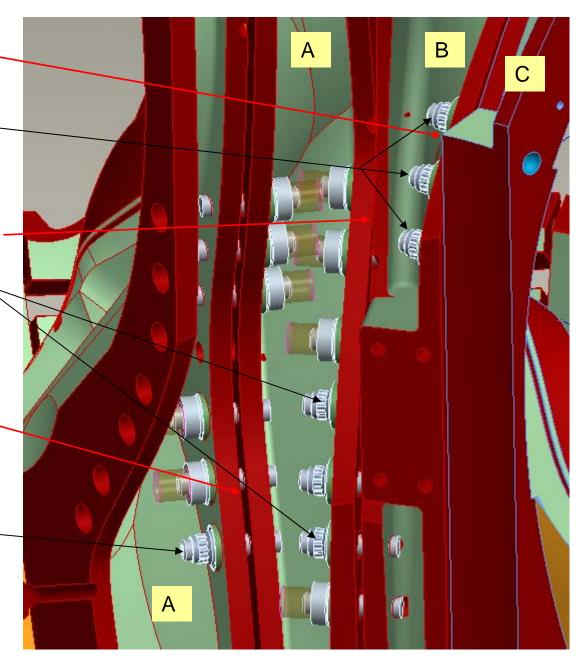

### INBOARD LEG CONCEPT – ADDITIONAL BOLTS

3 of 3 bolts added at B - C joint

No problem with the 3 bolts as shown.

3 of 7 bolts added at B − A joint

These 3 bolts are in the clear, located on one side of the CL.

0 of 7 bolts added at A – A joint

No problem here. If you need one for positioning the put one here.

Updated 31/31/07