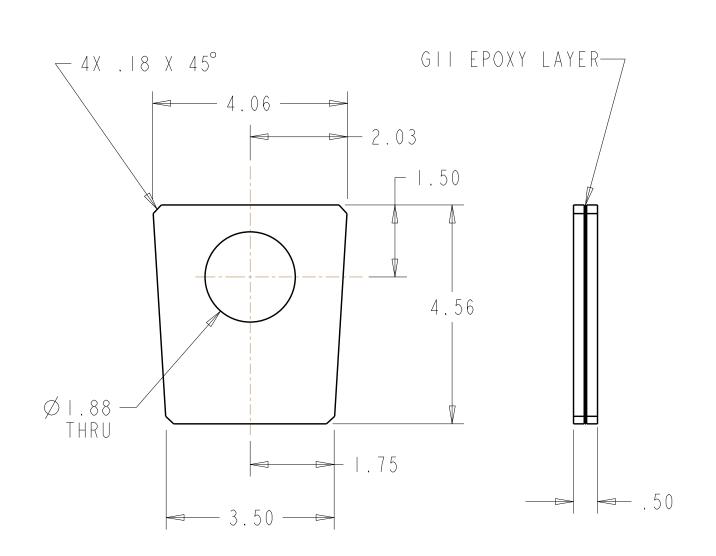

NOTE: ALL DIMENSIONS SHOWN ARE PRELIMINARY

### APPROXIMATE QUANTITY = 500

| MATERIAL   | 316 SST | SOURCE | BID / PREFERRED                |  |  |
|------------|---------|--------|--------------------------------|--|--|
| SPEC       | NA      | VENDOR |                                |  |  |
| HEAT TREAT | NA      |        | C O M P A N Y<br>A D D R E S S |  |  |
| COATING    | NA      |        |                                |  |  |
| UNITS      | INCHES  |        | PHONE                          |  |  |
|            |         |        |                                |  |  |

| DATA SHEET                    | FILENAME    | TITLE / DESCRIPTION     |              |            |     |     |  |  |
|-------------------------------|-------------|-------------------------|--------------|------------|-----|-----|--|--|
| DATA SHILL I                  | DS140-040   | SINGLE PLACE SHIM PLATE |              |            |     |     |  |  |
| LIT DATTELLE                  | PREPARED BY | CHECKED BY              | APPROVED BY  | ISSUE DATE | VER | REV |  |  |
| OAK RIDGE NATIONAL LABORATORY | G MCGINNIS  |                         | D WILLIAMSON | 01/16/07   |     | 0   |  |  |