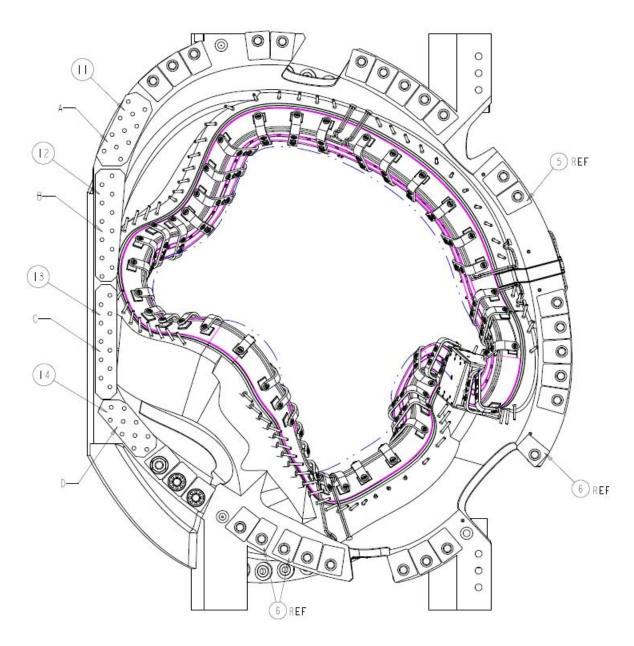

|  |  |
| UNITS      | INCHES  |        | PHONE                          |  |  |
|            |         |        |                                |  |  |

| DATA SHEET                    | FILENAME    | TITLE / DESCRIPTION     |              |            |     |     |  |  |
|-------------------------------|-------------|-------------------------|--------------|------------|-----|-----|--|--|
| DATA SHILL I                  | DS140-040   | SINGLE PLACE SHIM PLATE |              |            |     |     |  |  |
| LIT DATTELLE                  | PREPARED BY | CHECKED BY              | APPROVED BY  | ISSUE DATE | VER | REV |  |  |
| OAK RIDGE NATIONAL LABORATORY | G MCGINNIS  |                         | D WILLIAMSON | 01/16/07   |     | 0   |  |  |





VIEW C-C A-B SHIM-SHEAR PLATES



VIEW D-D B-C SHIM-SHEAR PLATES

# INBOARD LEG CONCEPT – SHEAR PINS





### INBOARD LEG CONCEPT – ADDITIONAL BOLTS



3 of 3 bolts added at B - C joint

No problem with the 3 bolts as shown.

3 of 7 bolts added at B − A joint

These 3 bolts are in the clear, located on one side of the CL.

0 of 7 bolts added at A – A joint

No problem here. If you need one for positioning the put one here.

Updated 31/31/07



# INBOARD LEG CONCEPT – SHEAR PUCKS



TYPE-A TYPE-B



# **CONCLUSION**