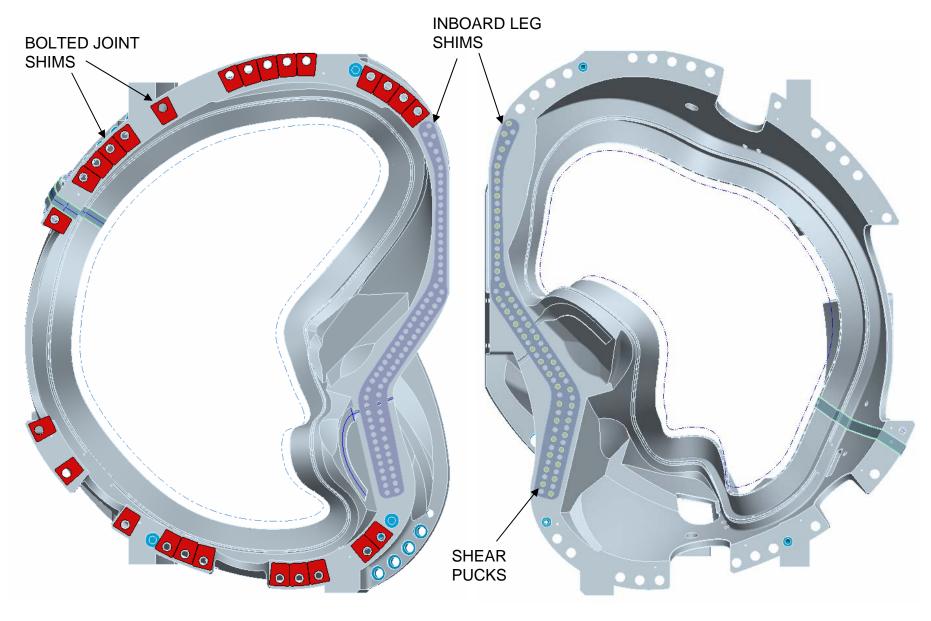

# INBOARD LEG CONCEPT – SHEAR PINS

# INBOARD LEG CONCEPT – SHEAR PUCKS

TYPE-A TYPE-B