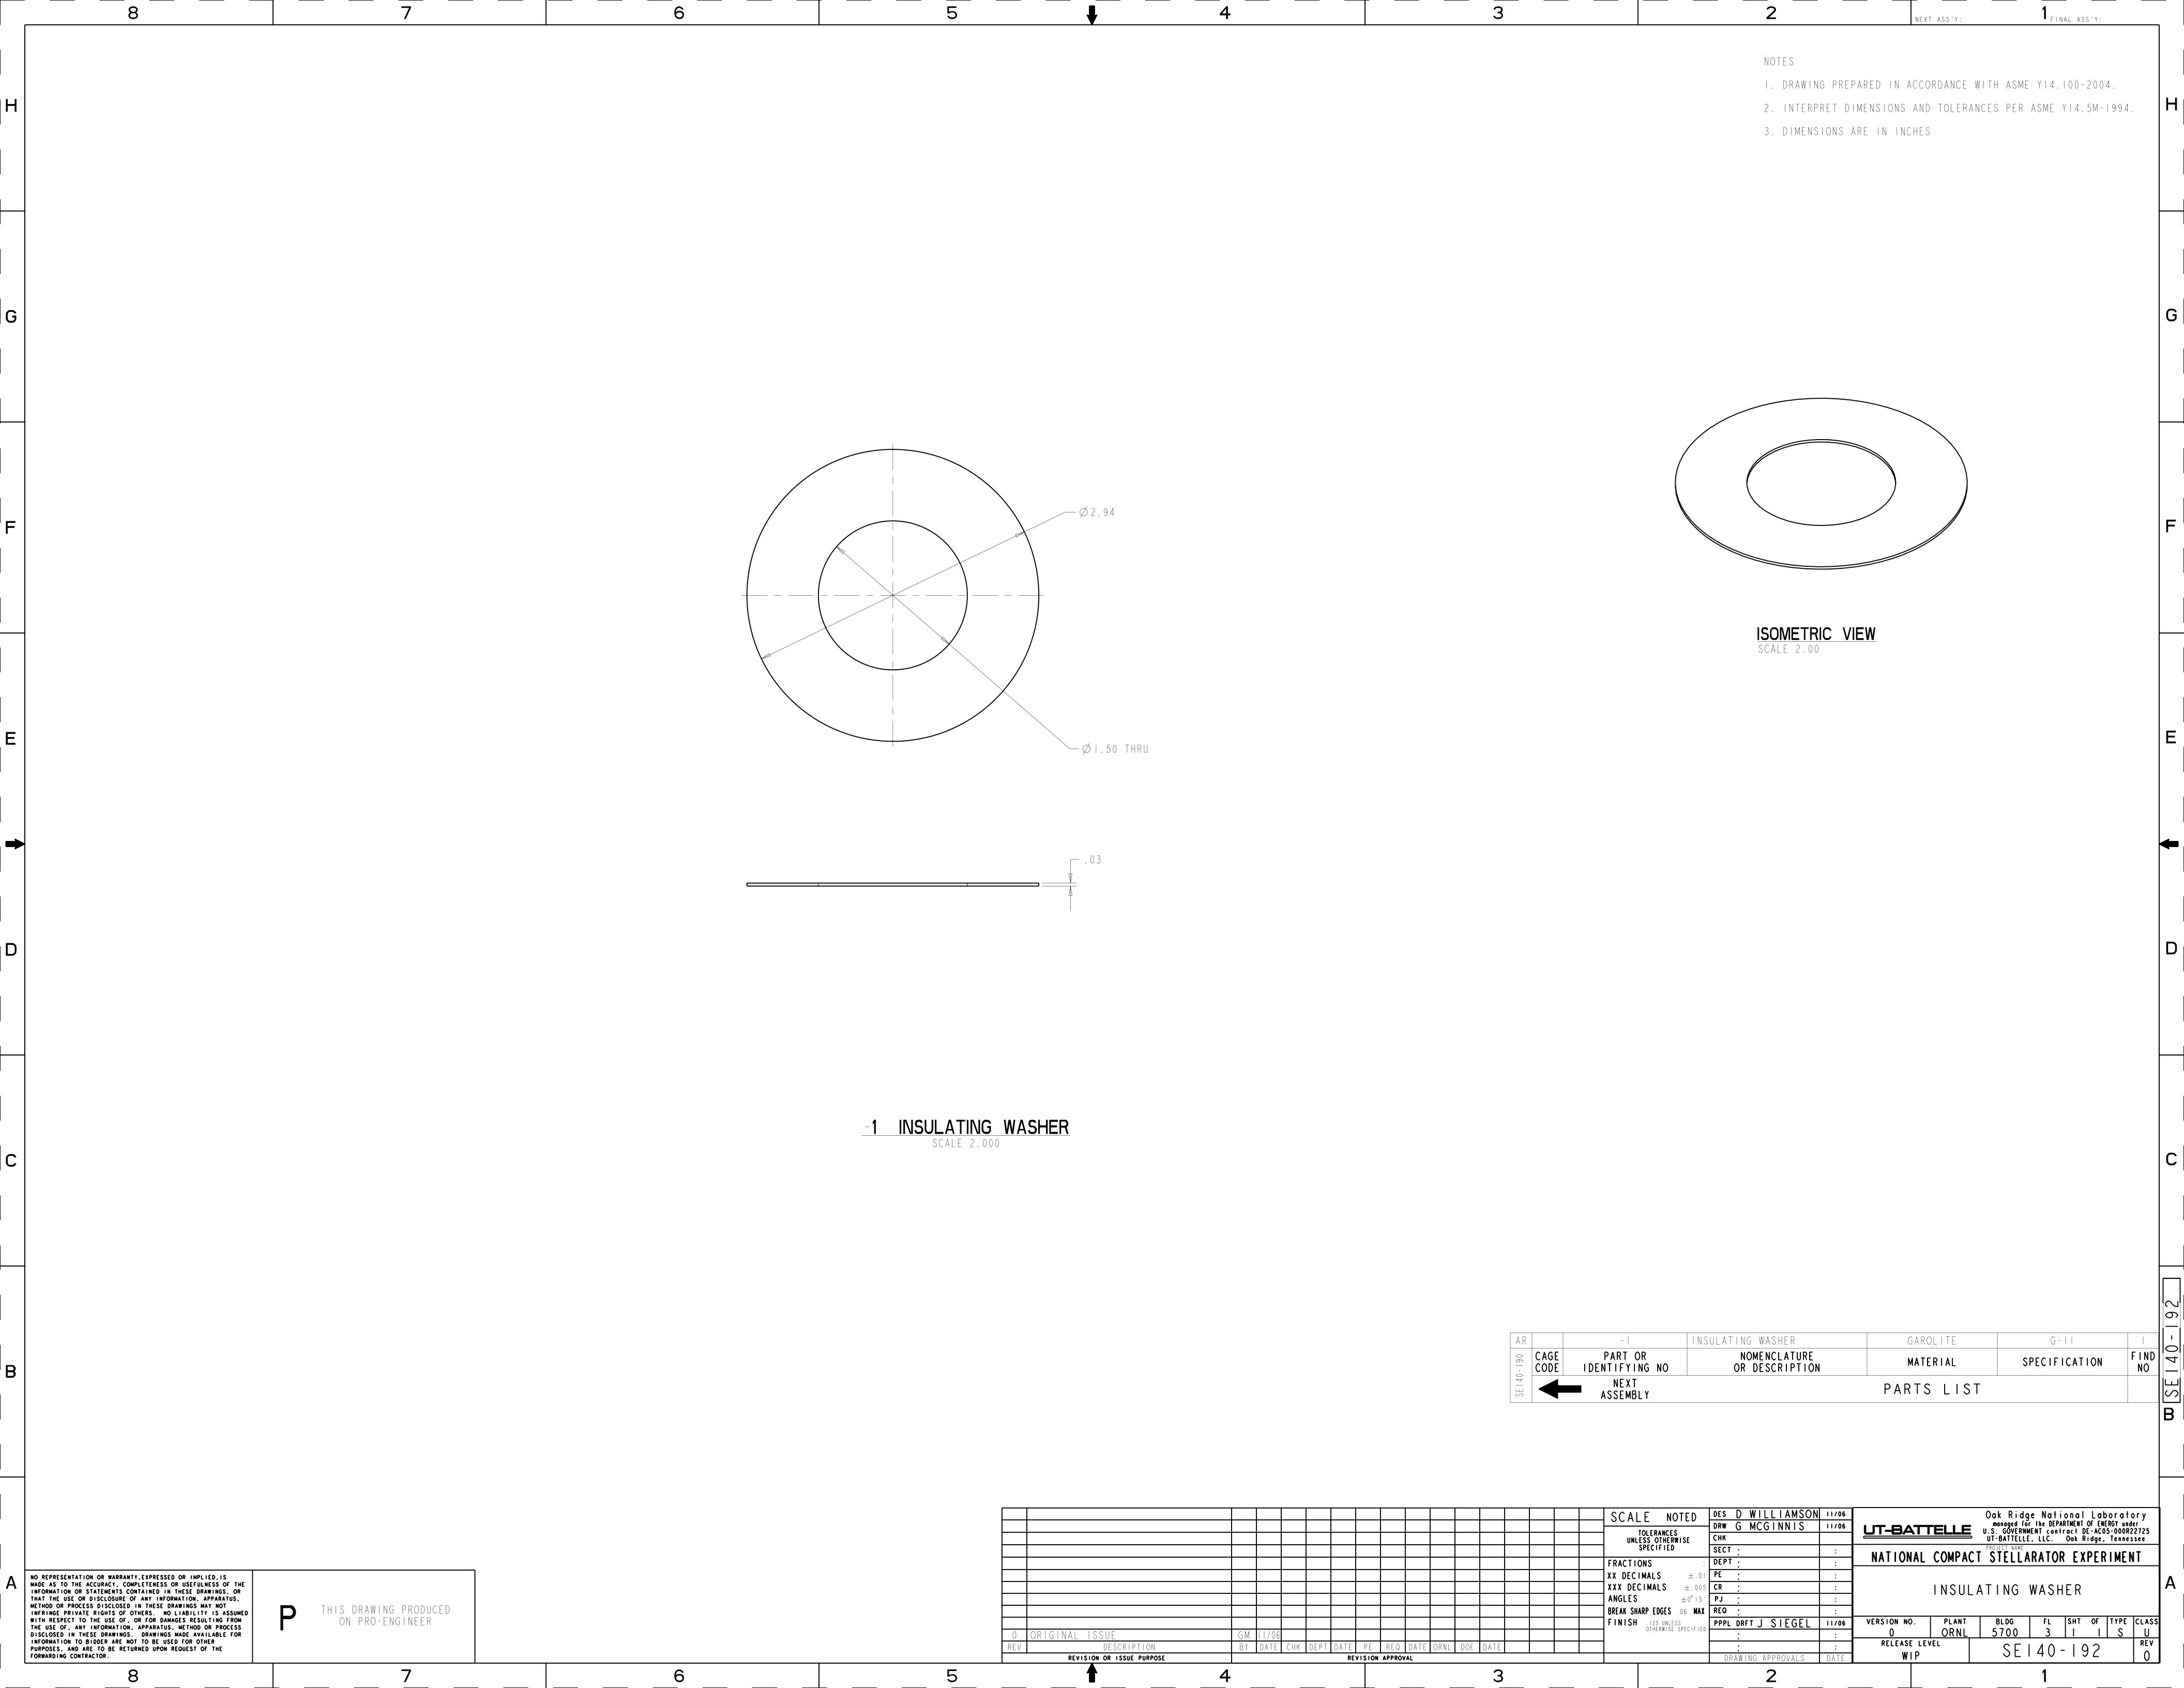

NOTE: ALL DIMENSIONS SHOWN ARE PRELIMINARY

### APPROXIMATE QUANTITY = 500

| MATERIAL   | 316 SST | SOURCE | BID / PREFERRED                |  |  |
|------------|---------|--------|--------------------------------|--|--|
| SPEC       | NA      | VENDOR |                                |  |  |
| HEAT TREAT | NA      |        | C O M P A N Y<br>A D D R E S S |  |  |
| COATING    | NA      |        |                                |  |  |
| UNITS      | INCHES  |        | PHONE                          |  |  |
|            |         |        |                                |  |  |

| DATA SHEET                    | FILENAME    | TITLE / DESCRIPTION     |              |            |     |     |  |  |
|-------------------------------|-------------|-------------------------|---------