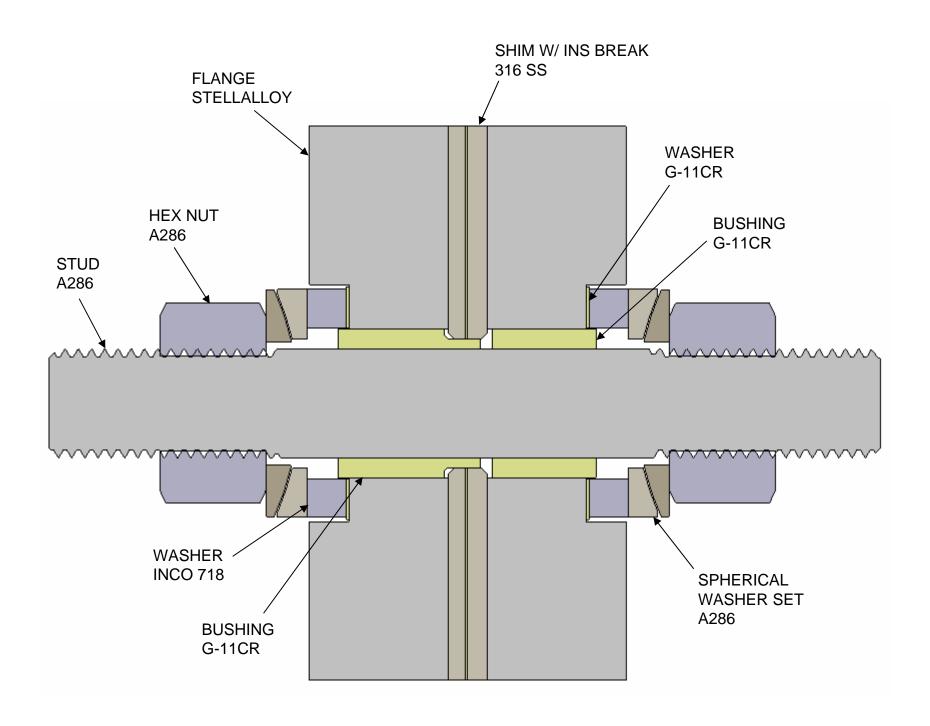

NOTE: ALL DIMENSIONS SHOWN ARE PRELIMINARY

### APPROXIMATE QUANTITY = 500

| MATERIAL   | 316 SST | SOURCE | BID / PREFERRED                |  |  |
|------------|---------|--------|--------------------------------|--|--|
| SPEC       | NA      | VENDOR |                                |  |  |
| HEAT TREAT | NA      |        | C O M P A N Y<br>A D D R E S S |  |  |
| COATING    | NA      |        |                                |  |  |
| UNITS      | INCHES  |        | PHONE                          |  |  |
|            |         |        |                                |  |  |

| DATA SHEET                    | FILENAME    | TITLE / DESCRIPTION     |              |            |     |     |  |  |
|-------------------------------|-------------|-------------------------|---