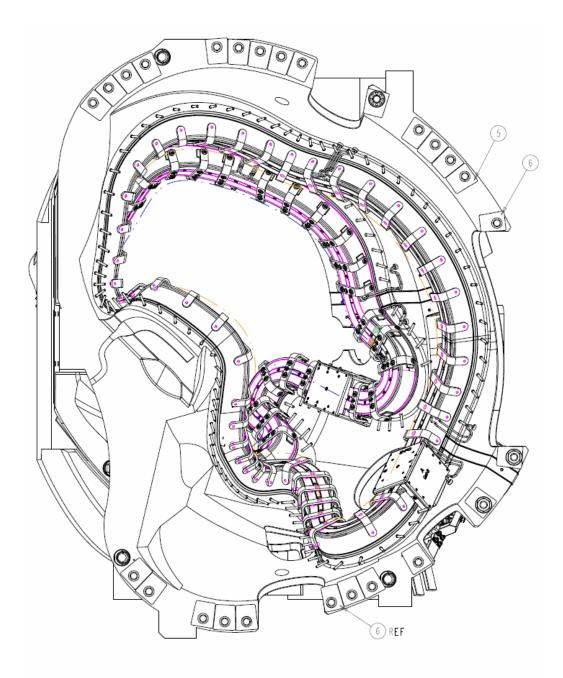

### INBOARD LEG CONCEPT – ADDITIONAL BOLTS

3 of 3 bolts added at B - C joint

No problem with the 3 bolts as shown.

3 of 7 bolts added at B − A joint

These 3 bolts are in the clear, located on one side of the CL.