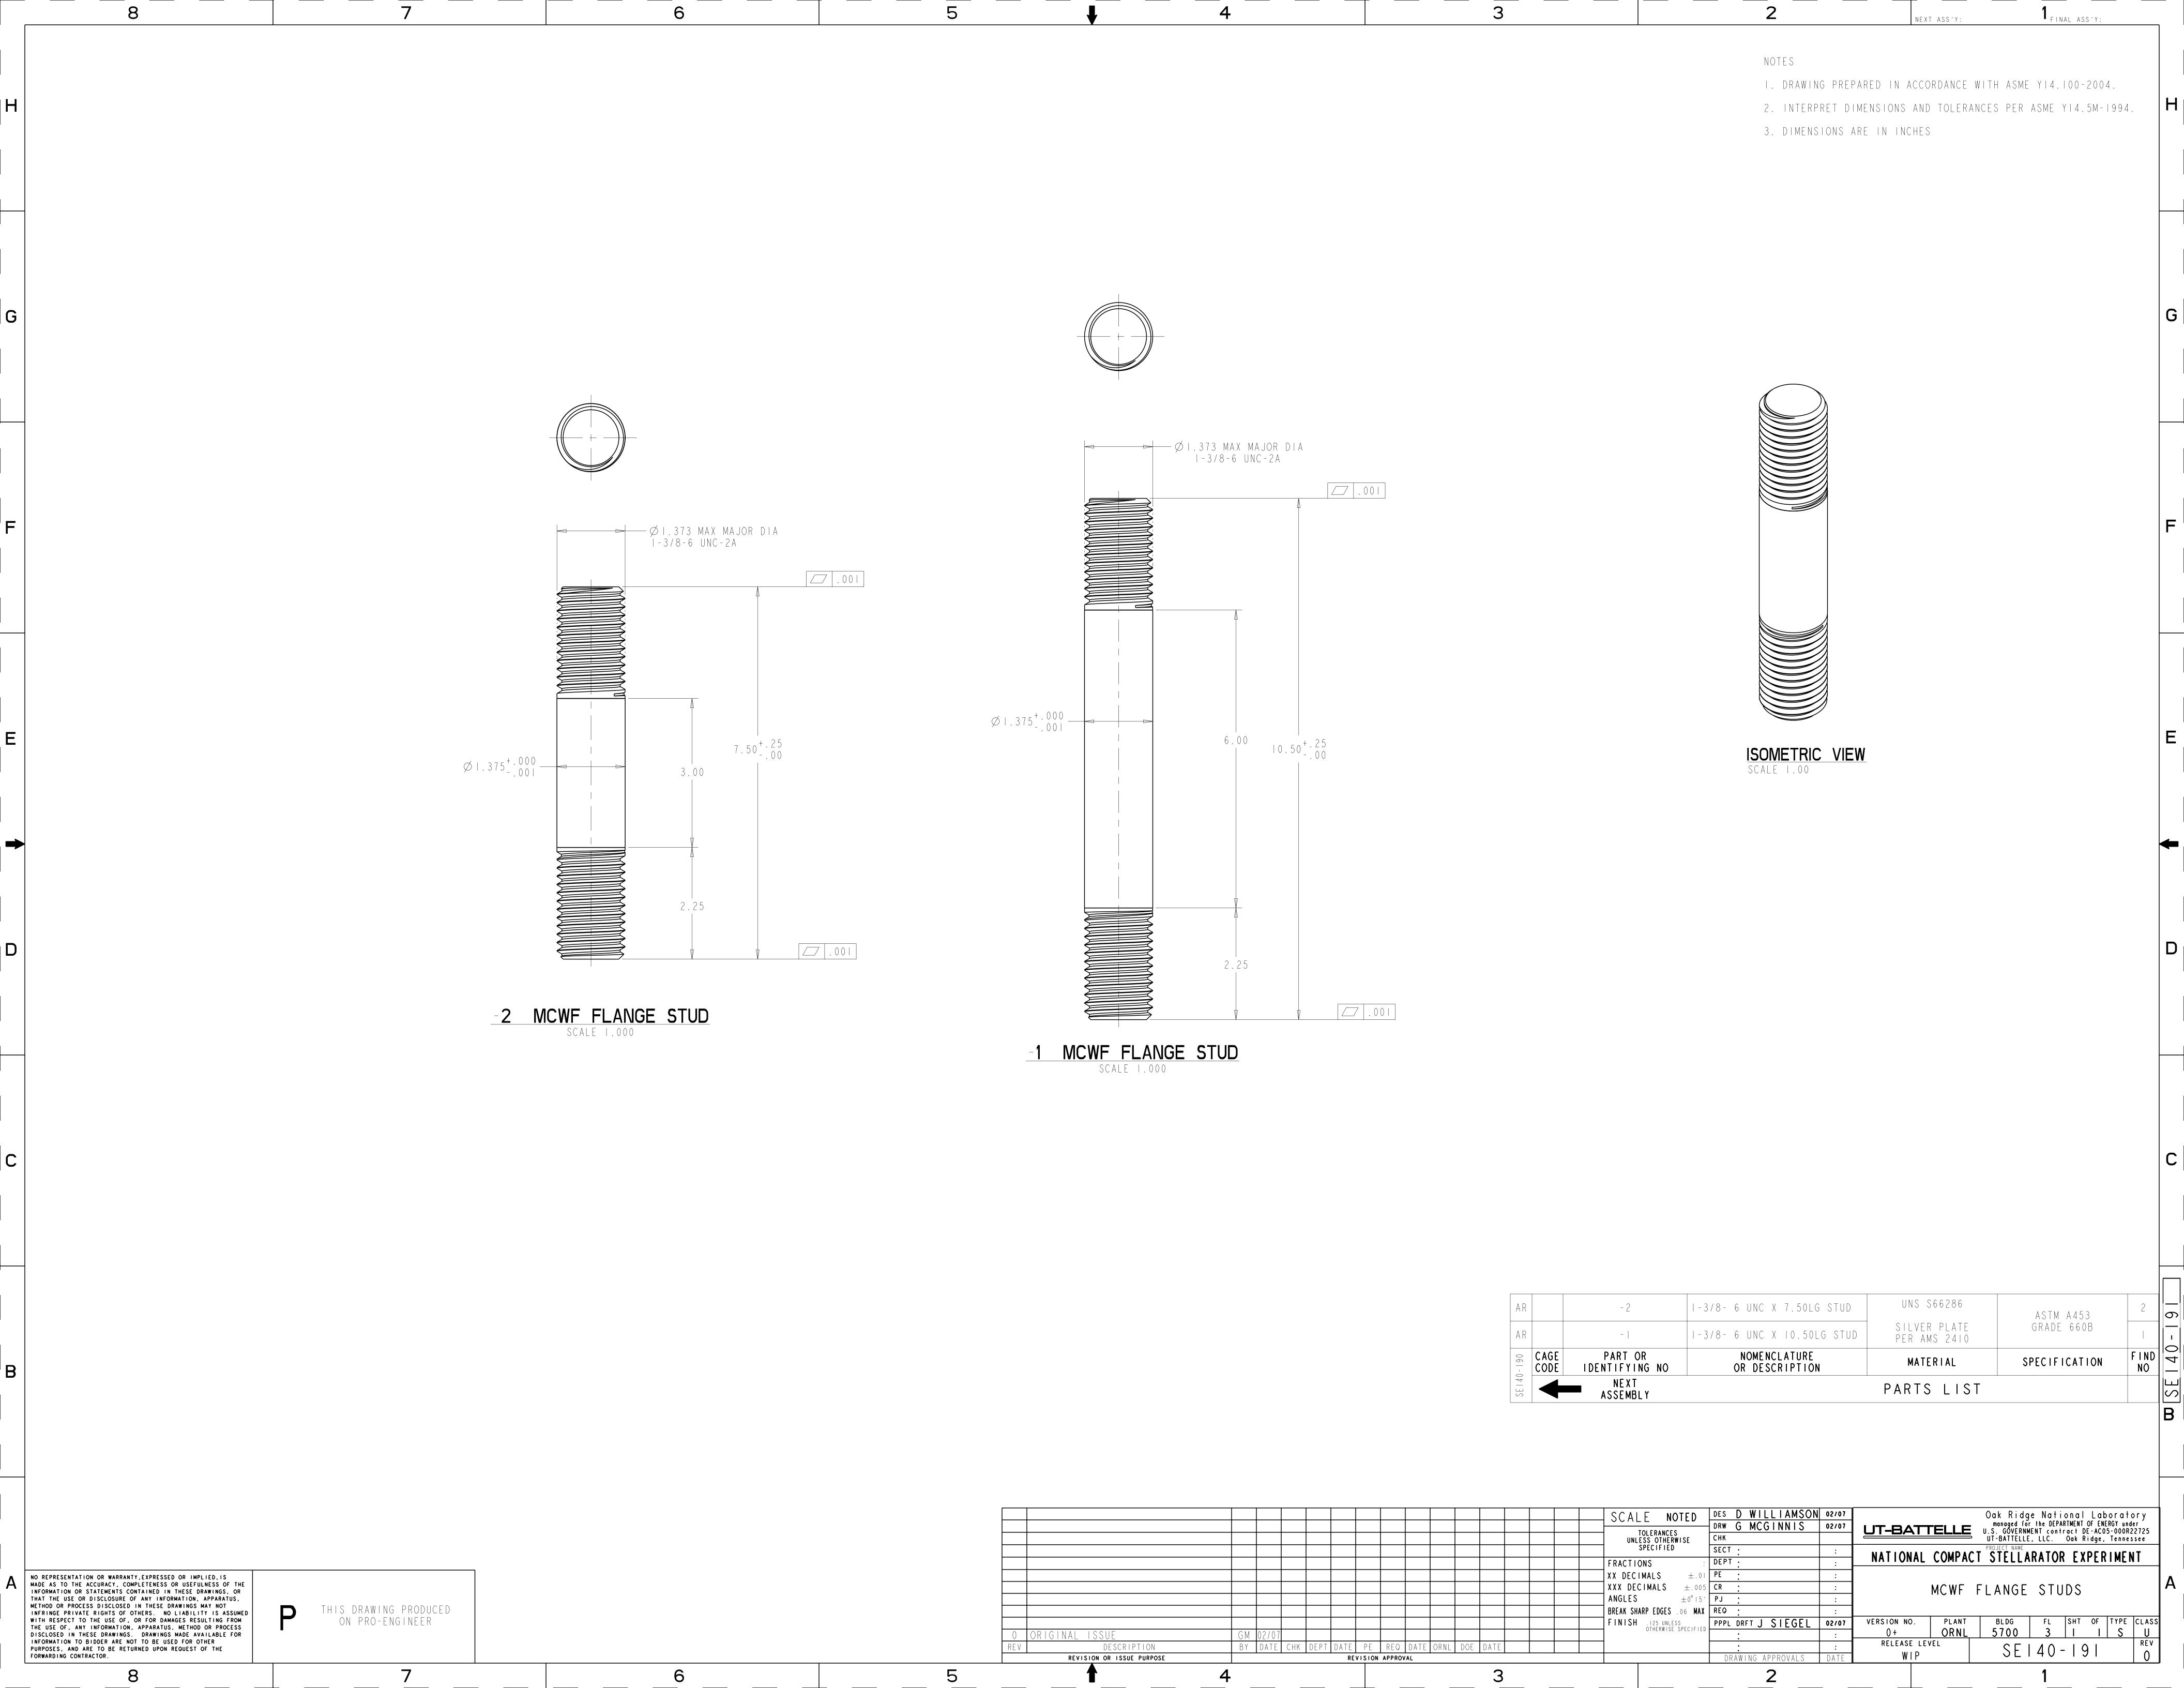

NOTE: ALL DIMENSIONS SHOWN ARE PRELIMINARY

### APPROXIMATE QUANTITY = 500

| MATERIAL   | 316 SST | SOURCE | BID / PREFERRED                |  |  |
|------------|---------|--------|--------------------------------|--|--|
| SPEC       | NA      | VENDOR |                                |  |  |
| HEAT TREAT | NA      |        | C O M P A N Y<br>A D D R E S S |  |  |
| COATING    | NA      |        |                                |  |  |
| UNITS      | INCHES  |        | PHONE                          |  |  |
|            |         |        |                                |  |  |

| DATA SHEET                    | FILENAME    | TITLE / DESCRIPTION     |              |            |     |     |  |  |
|-------------------------------|-------------|-------------------------|-------