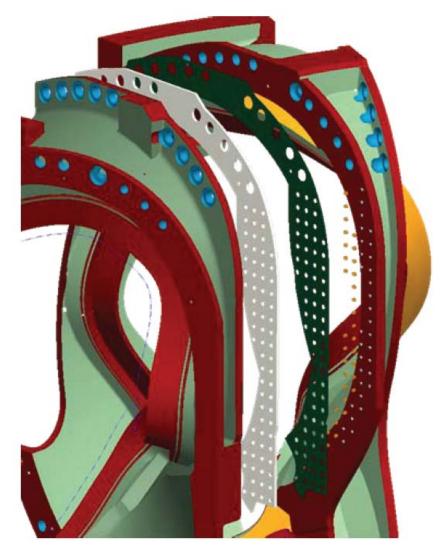

|  |  |
|            |         |        |                                |  |  |

| DATA SHEET                    | FILENAME    | TITLE / DESCRIPTION     |              |            |     |     |  |  |
|-------------------------------|-------------|-------------------------|--------------|------------|-----|-----|--|--|
| DATA SHILL I                  | DS140-040   | SINGLE PLACE SHIM PLATE |              |            |     |     |  |  |
| LIT DATTELLE                  | PREPARED BY | CHECKED BY              | APPROVED BY  | ISSUE DATE | VER | REV |  |  |
| OAK RIDGE NATIONAL LABORATORY | G MCGINNIS  |                         | D WILLIAMSON | 01/16/07   |     | 0   |  |  |





VIEW C-C A-B SHIM-SHEAR PLATES



VIEW D-D B-C SHIM-SHEAR PLATES

# INBOARD LEG CONCEPT – SHEAR PINS





### INBOARD LEG CONCEPT – ADDITIONAL BOLTS



3 of 3 bolts added at B - C joint

No problem with the 3 bolts as shown.

3 of 7 bolts added at B − A joint

These 3 bolts are in the clear, located on one side of the CL.

0 of 7 bolts added at A – A joint

No problem here. If you need one for positioning the put one here.

Updated 31/31/07



# INBOARD LEG CONCEPT – SHEAR PUCKS



TYPE-A TYPE-B



# **CONCLUSION**