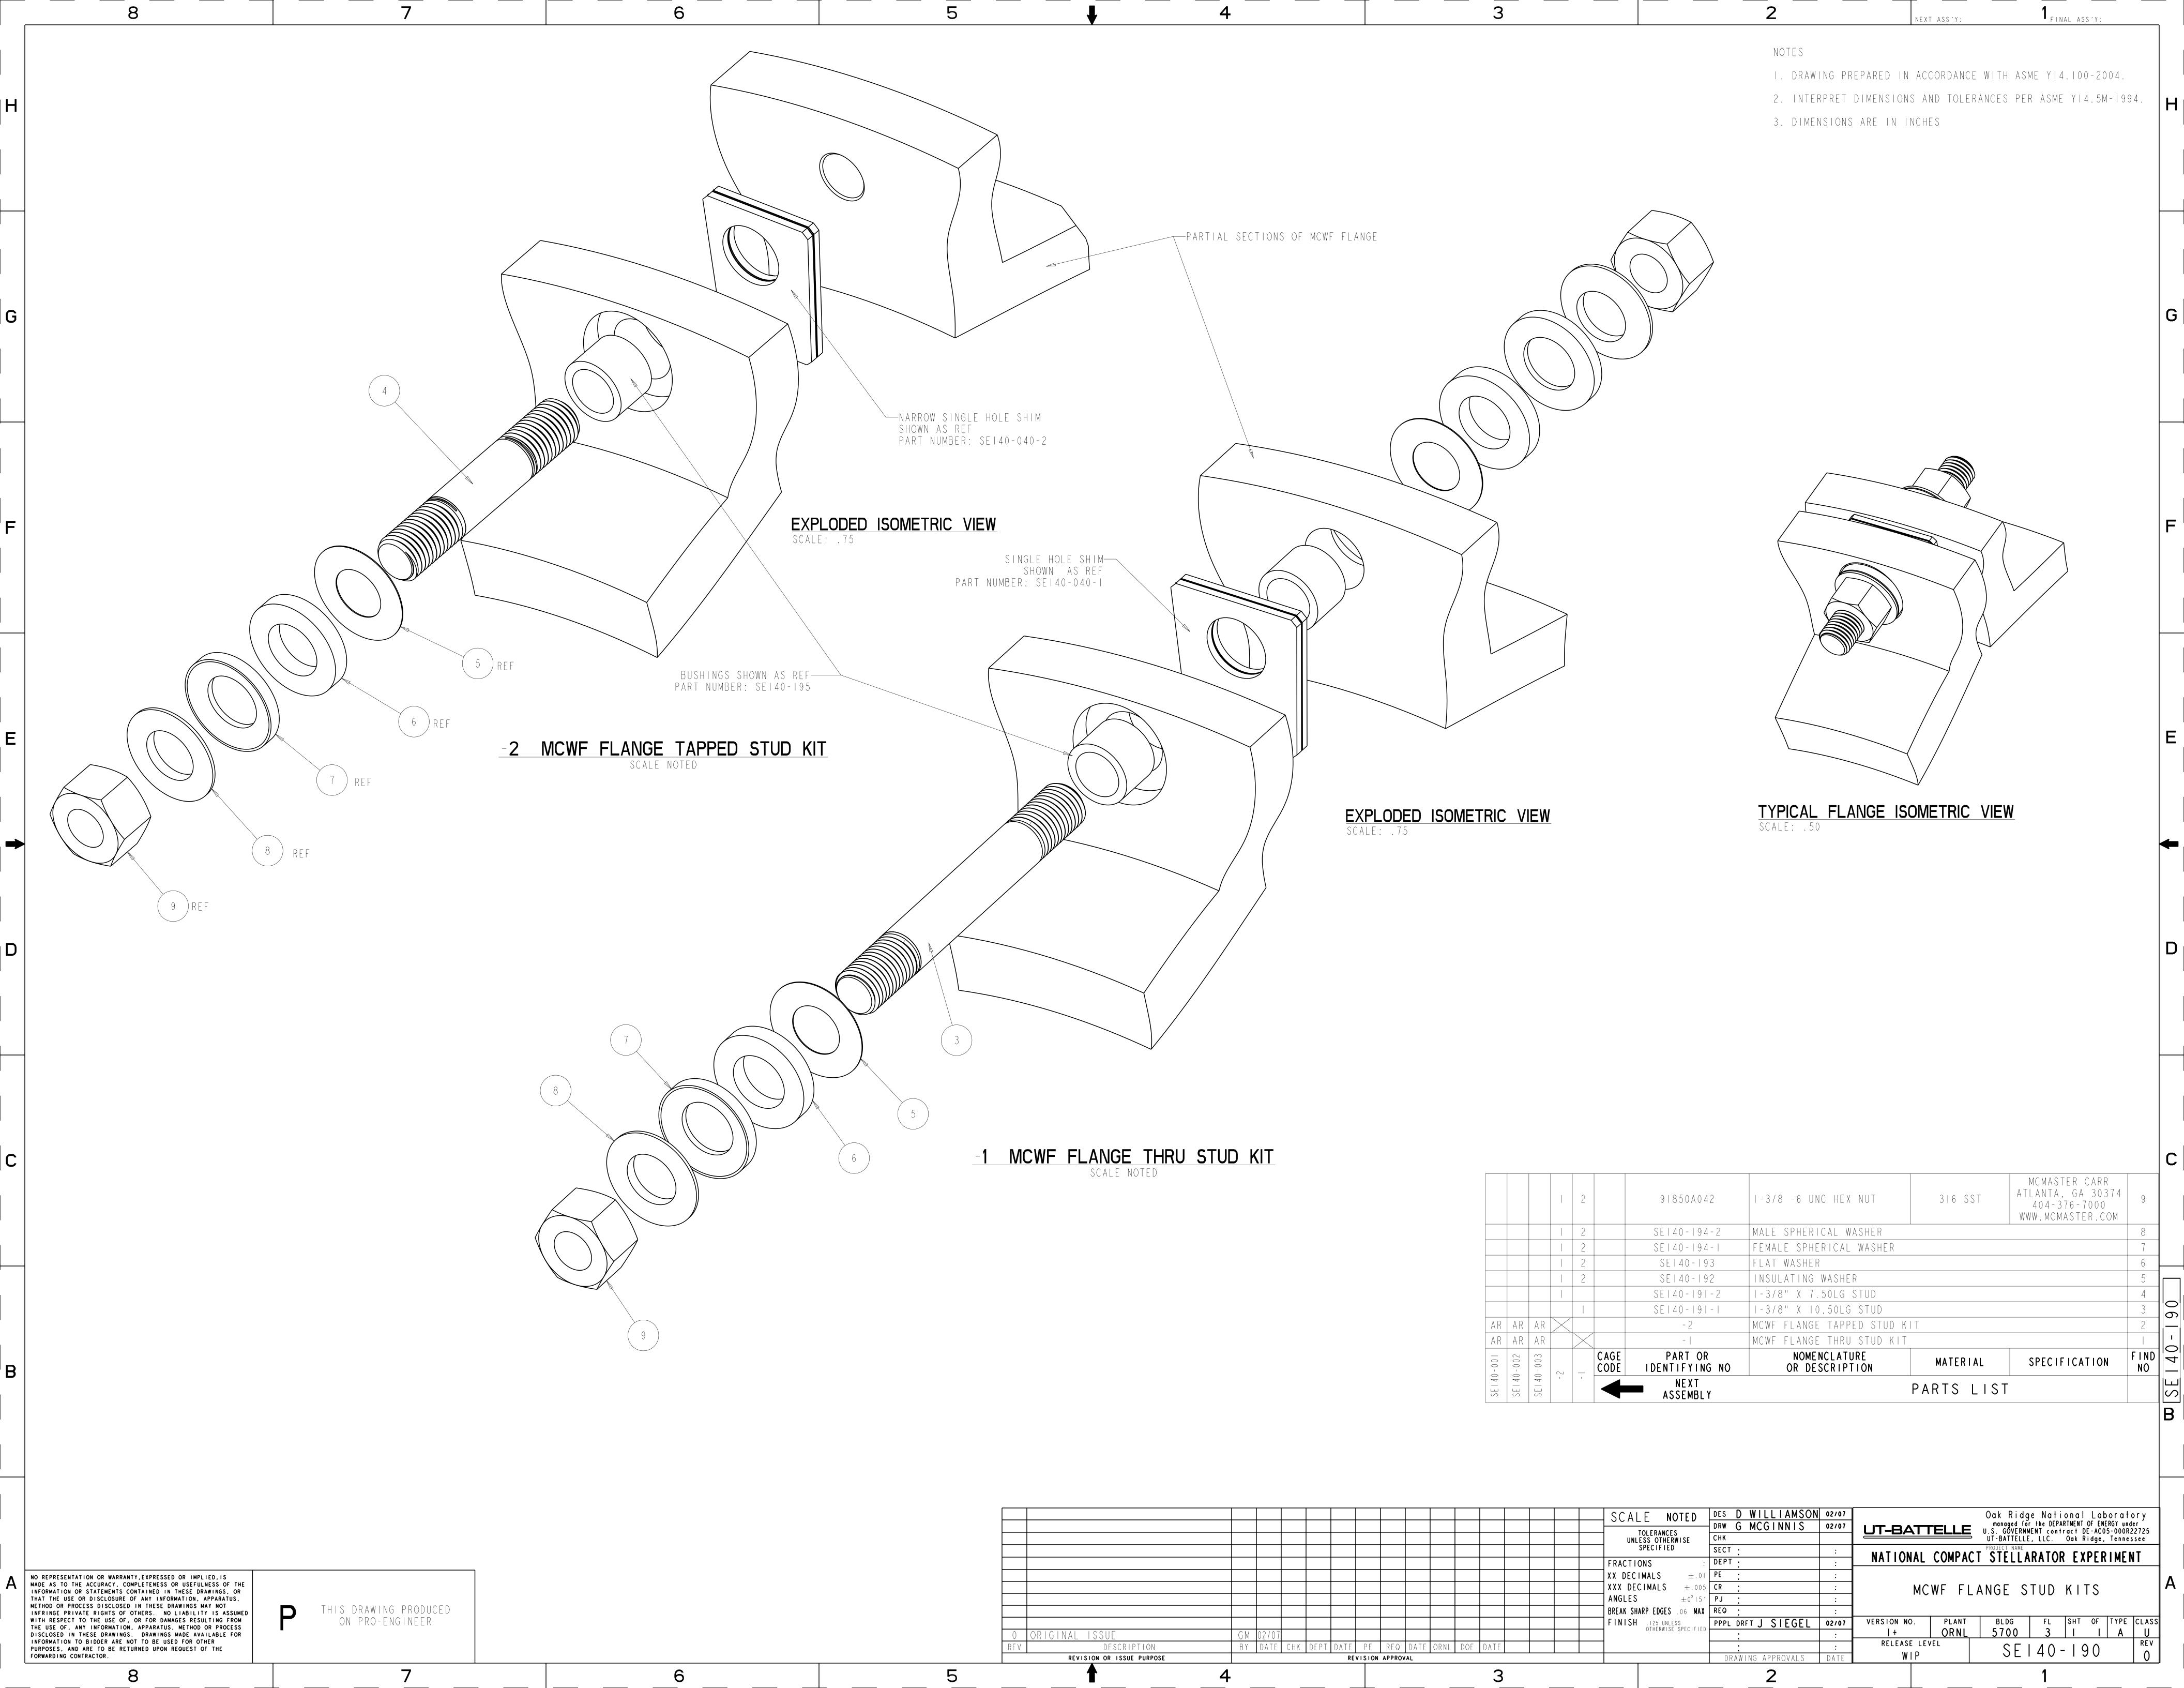

NOTE: ALL DIMENSIONS SHOWN ARE PRELIMINARY

### APPROXIMATE QUANTITY = 500

| MATERIAL   | 316 SST | SOURCE | BID / PREFERRED                |  |  |
|------------|---------|--------|--------------------------------|--|--|
| SPEC       | NA      | VENDOR |                                |  |  |
| HEAT TREAT | NA      |        | C O M P A N Y<br>A D D R E S S |  |  |
| COATING    | NA      |        |                                |  |  |
| UNITS      | INCHES  |        | PHONE                          |  |  |
|            |         |        |                                |  |  |

| DATA SHEET                    | FILENAME    | TITLE / DESCRIPTION     |              |            |     |     |  |  |
|-------------------------------|-------------|-------------------------|-