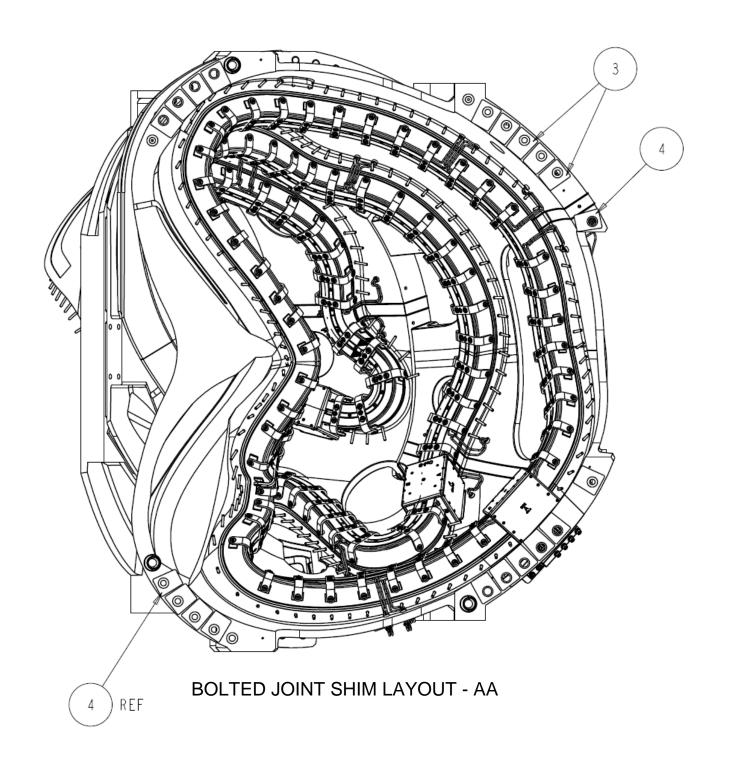

# INBOARD LEG CONCEPT – SHEAR PINS

0 of 7 bolts added at A – A joint

No problem here. If you need one for positioning the put one here.

Updated 31/31/07