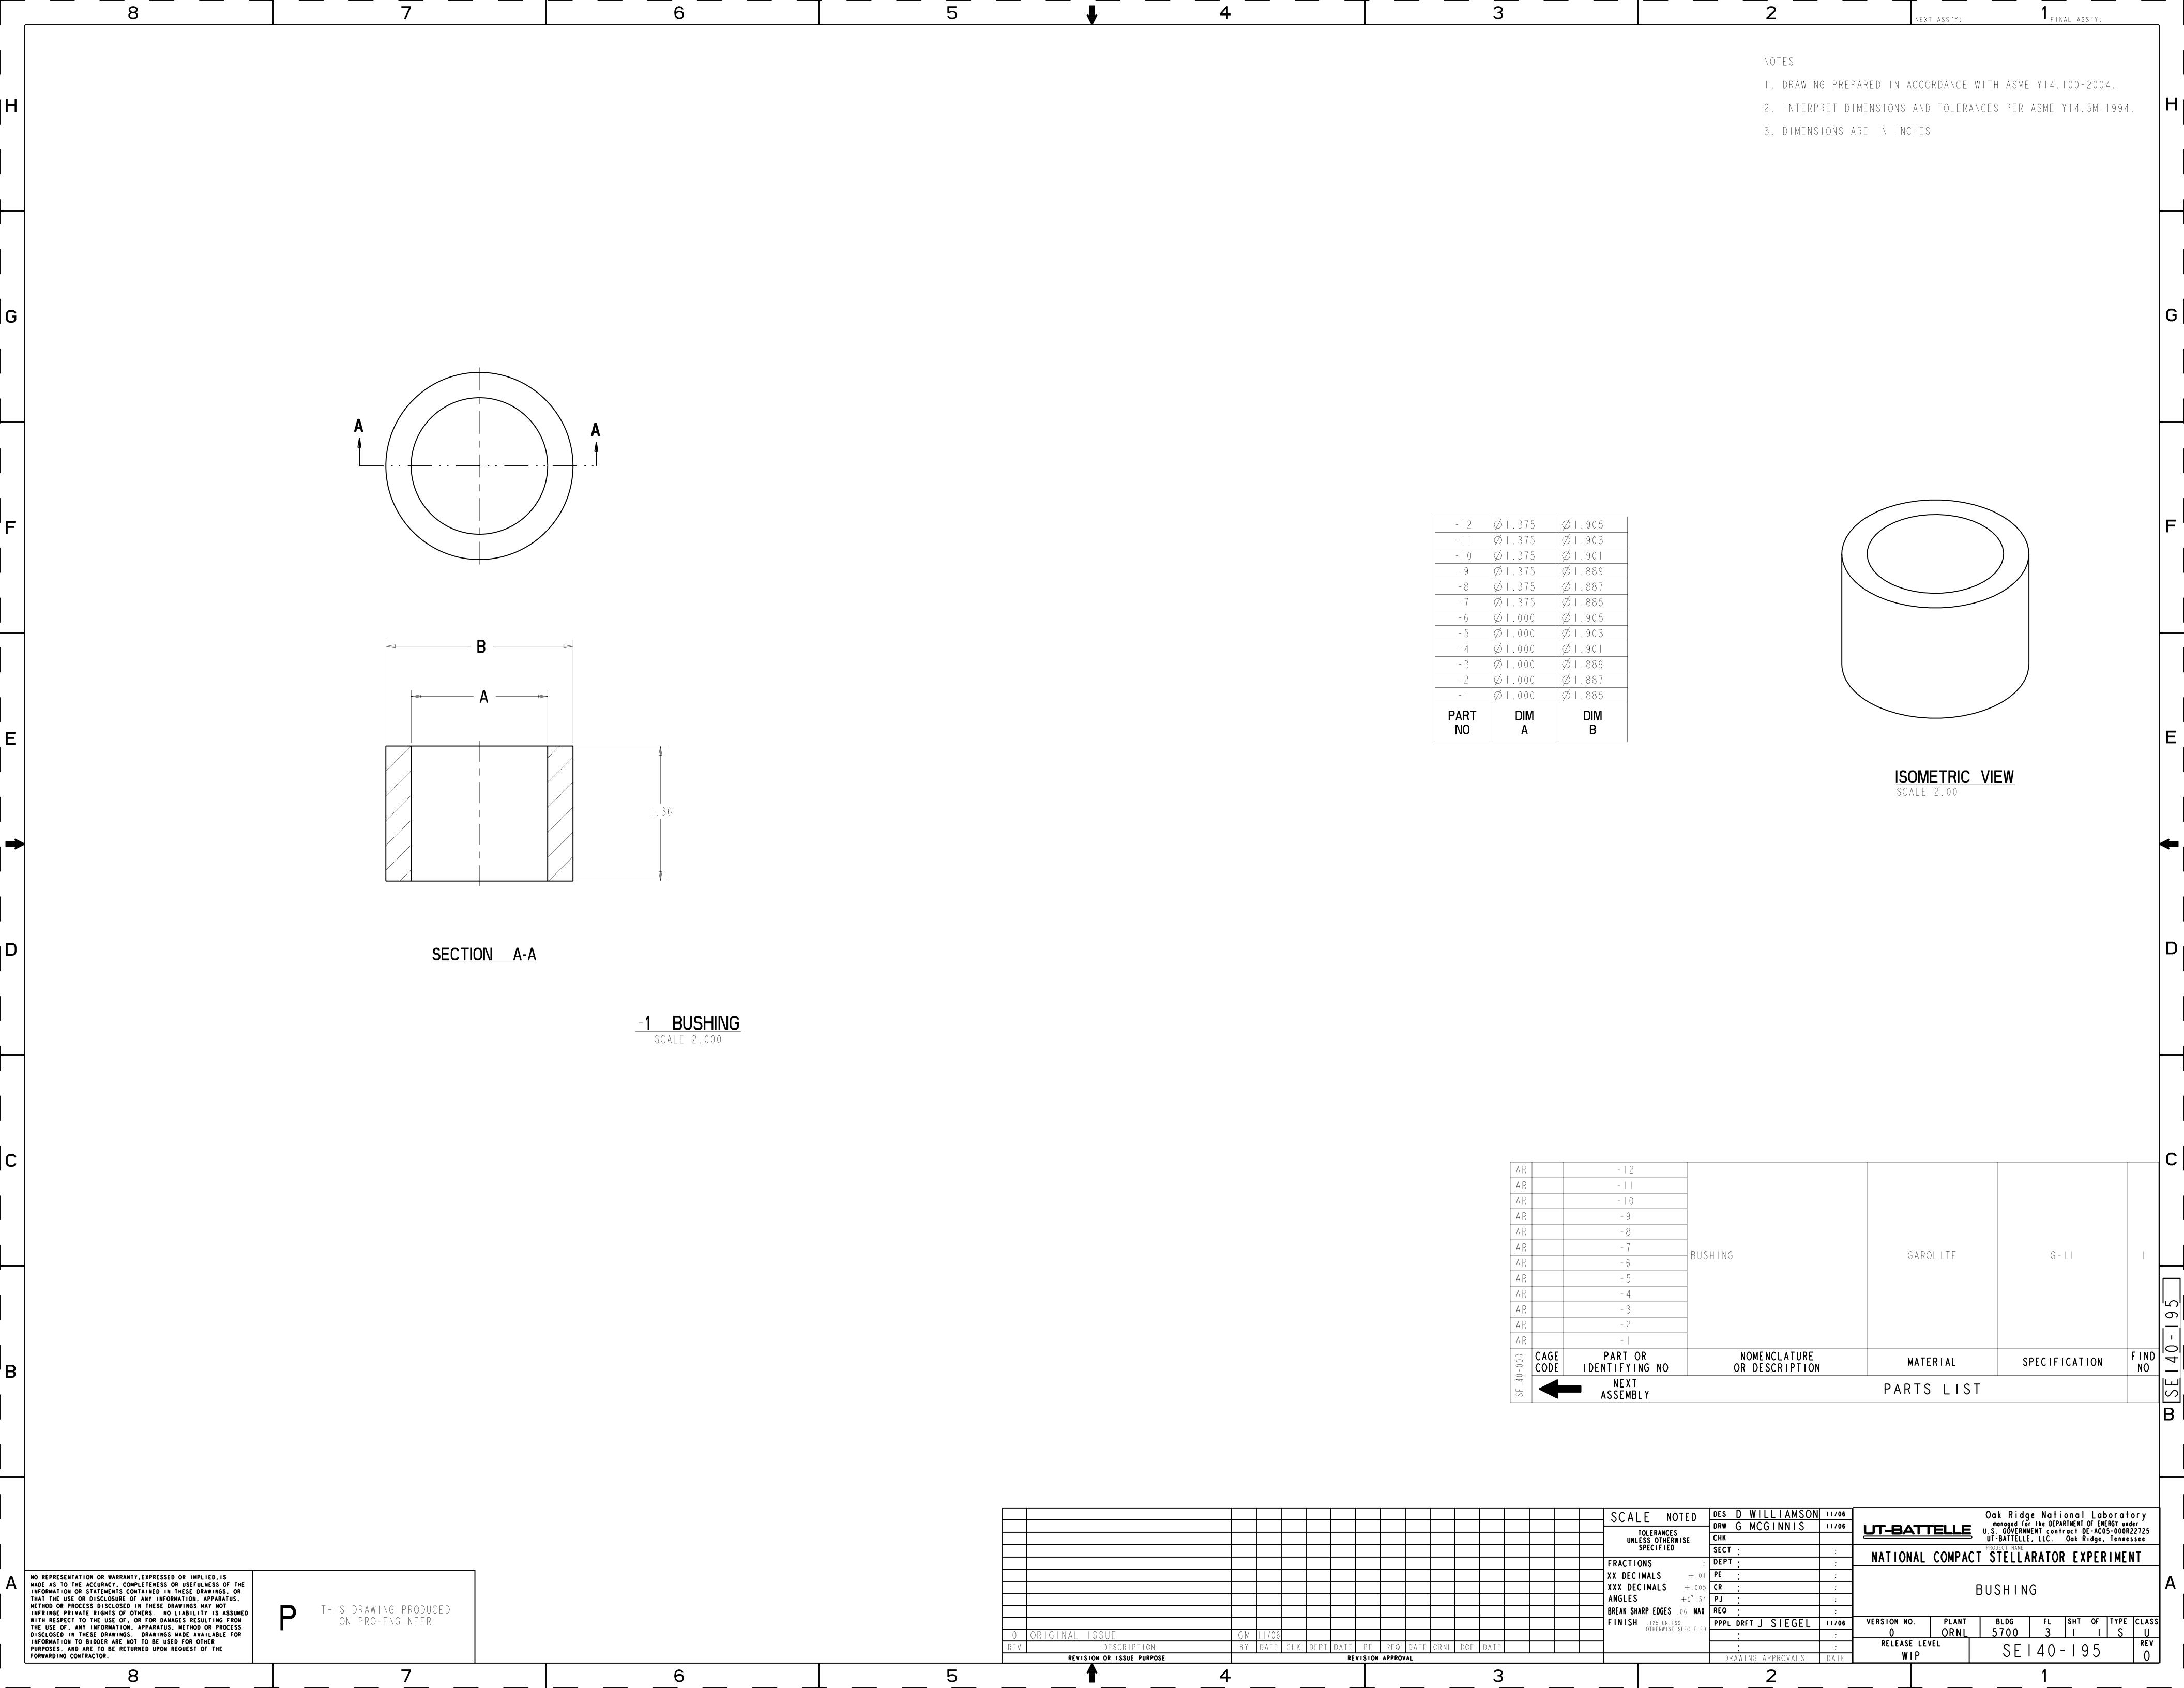

NOTE: ALL DIMENSIONS SHOWN ARE PRELIMINARY

### APPROXIMATE QUANTITY = 500

| MATERIAL   | 316 SST | SOURCE | BID / PREFERRED                |  |  |
|------------|---------|--------|--------------------------------|--|--|
| SPEC       | NA      | VENDOR |                                |  |  |
| HEAT TREAT | NA      |        | C O M P A N Y<br>A D D R E S S |  |  |
| COATING    | NA      |        |                                |  |  |
| UNITS      | INCHES  |        | PHONE                          |  |  |
|            |         |        |                                |  |  |

| DATA SHEET                    | FILENAME    | TITLE / DESCRIPTION     |              |            |     |     |  |  |
|-------------------------------|-------------|-------------------------|--------------|