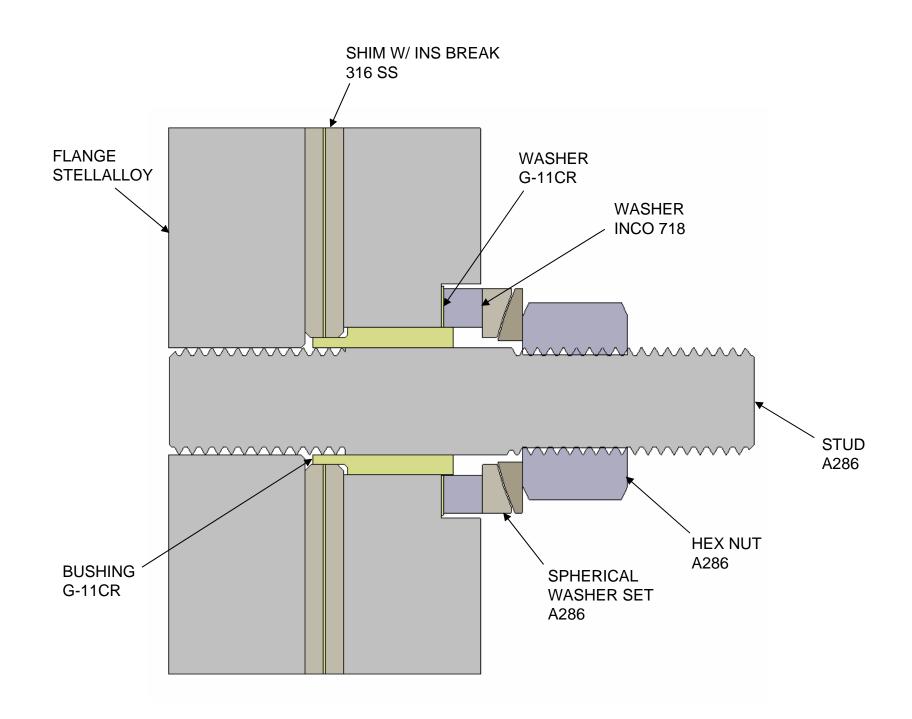

NOTE: ALL DIMENSIONS SHOWN ARE PRELIMINARY

### APPROXIMATE QUANTITY = 500

| MATERIAL   | 316 SST | SOURCE | BID / PREFERRED                |  |  |
|------------|---------|--------|--------------------------------|--|--|
| SPEC       | NA      | VENDOR |                                |  |  |
| HEAT TREAT | NA      |        | C O M P A N Y<br>A D D R E S S |  |  |
| COATING    | NA      |        |                                |  |  |
| UNITS      | INCHES  |        | PHONE                          |  |  |
|            |         |        |                                |  |  |

| DATA SHEET                    | FILENAME    | TITLE / DESCRIPTION     |              |            |     |     |  |  |
|-------------------------------|-------------|-------------------------|-----