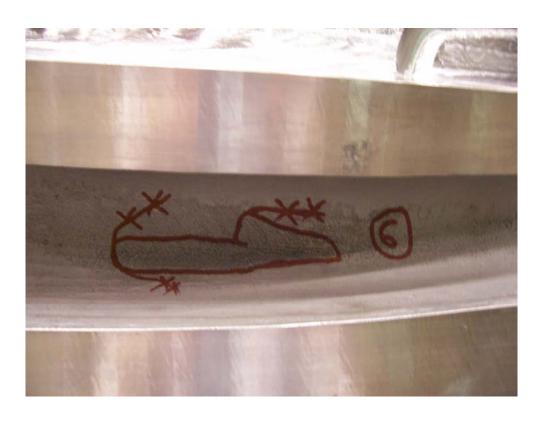

| PPPL NONCO                                                                                                                                                                                                                                                                                                                                                                                                                                                                                               | NFORMANC          | E REPORT NO         | O: 3656          | Open L     | Date (   | 06/08/06                 |                 |                   |
|----------------------------------------------------------------------------------------------------------------------------------------------------------------------------------------------------------------------------------------------------------------------------------------------------------------------------------------------------------------------------------------------------------------------------------------------------------------------------------------------------------|-------------------|---------------------|------------------|------------|----------|--------------------------|-----------------|-------------------|
| Status                                                                                                                                                                                                                                                                                                                                                                                                                                                                                                   | 9 - Closed NCR    |                     |                  | Trend      | 01-De    | -Deviation From Doc/Proc |                 |                   |
| Department                                                                                                                                                                                                                                                                                                                                                                                                                                                                                               | NCSX              |                     |                  | Division   | NCSX     | Project                  |                 |                   |
| Source/Org                                                                                                                                                                                                                                                                                                                                                                                                                                                                                               | VENDOR            |                     |                  |            |          |                          |                 |                   |
| Item Dwg/Part#                                                                                                                                                                                                                                                                                                                                                                                                                                                                                           | NCSX-CSPEC-14     | 1-03-11 <b>P</b>    | rocurement #     | D-NCS      | X-MCF-0  | 001 R3                   | Cost Cente      | 9450 1*** 1404    |
| RAP# 3209                                                                                                                                                                                                                                                                                                                                                                                                                                                                                                | _ Job Doc #       | S005242-F           | Vendor           | Energy In  | dustries | of Ohio                  |                 |                   |
| RAP Title NCSX - Modular Coil Winding Forms                                                                                                                                                                                                                                                                                                                                                                                                                                                              |                   |                     |                  |            |          |                          |                 |                   |
| ☐ HoldTag Applied                                                                                                                                                                                                                                                                                                                                                                                                                                                                                        |                   |                     |                  |            |          |                          |                 |                   |
| Nonconforming Condition (include requirement(s) violated):                                                                                                                                                                                                                                                                                                                                                                                                                                               |                   |                     |                  |            |          |                          |                 |                   |
| MCWF-A1, During the magnetic permeability verification of the NCSX A! modular coil winding form a total of twenty (20) areas were found to exhibit a permeability above the maximum allowed. NCSX-CSPEC-141-03-11 paragraph 3.1.1.5.1 states "the local relative magnetic permeability of any point in the winding form (including base metal and weld repairs) shall not exceed 1.02." All of these areas found are on the as cast surface and appear to fit into one of three characterizations below. |                   |                     |                  |            |          |                          |                 |                   |
| <ol> <li>Oxidized, rusted appearance in the form of a scrape or a ding, see areas 1, 2.</li> <li>Dark areas that have the appearance of lead or dark substance smeared on the surface, see areas 4, 6, 14.</li> <li>Pock mark impressions in the as cast surface with no distinct color variation, see areas 3, 19.</li> </ol>                                                                                                                                                                           |                   |                     |                  |            |          |                          |                 |                   |
| Representative pictures are attached.                                                                                                                                                                                                                                                                                                                                                                                                                                                                    |                   |                     |                  |            |          |                          |                 |                   |
| Lot Size Recd                                                                                                                                                                                                                                                                                                                                                                                                                                                                                            | 0                 | Sample Size Ins     | <b>sp</b> 0      | _          | Lot Re   | ejected                  | # Reje          | ected0            |
| Reported By                                                                                                                                                                                                                                                                                                                                                                                                                                                                                              | Phelps C          | Validate            | ed By Malin      | owski F    |          | Vali                     | dated Date      | 06/07/06          |
| Disposition: Rework* Repair* Use As Is* Return To Vendor* Scrap* Rework                                                                                                                                                                                                                                                                                                                                                                                                                                  |                   |                     |                  |            |          |                          |                 |                   |
| These higher perme<br>Areas will then be re                                                                                                                                                                                                                                                                                                                                                                                                                                                              | echecked to verif | y acceptable readin | g.               |            | questior | nadie mate               |                 |                   |
| For rework or repair                                                                                                                                                                                                                                                                                                                                                                                                                                                                                     | ir of vendor sup  | olied equipments,   | fill in informat | ion below: |          |                          |                 | ibution           |
| #Hours                                                                                                                                                                                                                                                                                                                                                                                                                                                                                                   |                   | \$Est Labor _       |                  | G&A        |          |                          | Cog<br>Insp     |                   |
| \$Material                                                                                                                                                                                                                                                                                                                                                                                                                                                                                               |                   | \$Burden            |                  | Total      |          | _                        | Proj.           | Doc Control (when |
| Discounti B                                                                                                                                                                                                                                                                                                                                                                                                                                                                                              |                   | <u> </u>            |                  |            | Date     | 09/06/06                 | close           | •                 |
| Disposition By                                                                                                                                                                                                                                                                                                                                                                                                                                                                                           |                   | Chrzanowski J       |                  |            |          |                          | Molek           | nes<br>oury J     |
| Supervisor's Co                                                                                                                                                                                                                                                                                                                                                                                                                                                                                          | ncur              | Nelson B E          |                  |            | Date     | 09/06/06                 | Bosco           | •                 |
| Eng. Dept. Head                                                                                                                                                                                                                                                                                                                                                                                                                                                                                          | Concur            | WIlliams M          |                  |            | Date     | 09/07/06                 | <del></del>     | anowski J         |
| WCO/Other                                                                                                                                                                                                                                                                                                                                                                                                                                                                                                |                   | N/A                 |                  |            | Date     |                          | Sutto<br>Malin  | owski F           |
|                                                                                                                                                                                                                                                                                                                                                                                                                                                                                                          |                   |                     |                  |            |          |                          |                 | sen W             |
|                                                                                                                                                                                                                                                                                                                                                                                                                                                                                                          |                   |                     |                  |            |          |                          | Nelso<br>Willia | on B<br>Ims M     |
| PQA/QC Mgr Dis                                                                                                                                                                                                                                                                                                                                                                                                                                                                                           | pos Concur        | Boscoe J            |                  |            | Date     | 09/11/06                 | I               | perger J          |
| QC Field Verifica                                                                                                                                                                                                                                                                                                                                                                                                                                                                                        | ation By          | Phelps C            |                  |            | Date     | 09/12/06                 | Tyrre           | II M              |

Representative areas of high magnetic permeability on the A1 MCWF.