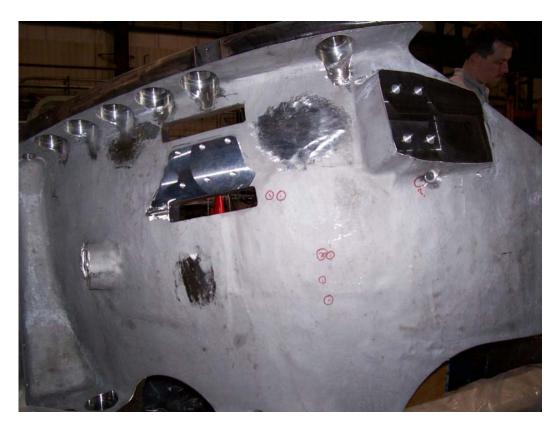

| PPPL NONCO                                                                                                                                                                                                                                                                                                                                                                                                                                                                                               | NFORMANC          | E REPORT NO         | O: 3656          | Open L     | Date (   | 06/08/06                 |                 |                   |
|----------------------------------------------------------------------------------------------------------------------------------------------------------------------------------------------------------------------------------------------------------------------------------------------------------------------------------------------------------------------------------------------------------------------------------------------------------------------------------------------------------|-------------------|---------------------|------------------|------------|----------|--------------------------|-----------------|-------------------|
| Status                                                                                                                                                                                                                                                                                                                                                                                                                                                                                                   | 9 - Closed NCR    |                     |                  | Trend      | 01-De    | -Deviation From Doc/Proc |                 |                   |
| Department                                                                                                                                                                                                                                                                                                                                                                                                                                                                                               | NCSX              |                     |                  | Division   | NCSX     | Project                  |                 |                   |
| Source/Org                                                                                                                                                                                                                                                                                                                                                                                                                                                                                               | VENDOR            |                     |                  |            |          |                          |                 |                   |
| Item Dwg/Part#                                                                                                                                                                                                                                                                                                                                                                                                                                                                                           | NCSX-CSPEC-14     | 1-03-11 <b>P</b>    | rocurement #     | D-NCS      | X-MCF-0  | 001 R3                   | Cost Cente      | 9450 1*** 1404    |
| RAP# 3209                                                                                                                                                                                                                                                                                                                                                                                                                                                                                                | _ Job Doc #       | S005242-F           | Vendor           | Energy In  | dustries | of Ohio                  |                 |                   |
| RAP Title NCSX - Modular Coil Winding Forms                                                                                                                                                                                                                                                                                                                                                                                                                                                              |                   |                     |                  |            |          |                          |                 |                   |
| ☐ HoldTag Applied                                                                                                                                                                                                                                                                                                                                                                                                                                                                                        |                   |                     |                  |            |          |                          |                 |                   |
| Nonconforming Condition (include requirement(s) violated):                                                                                                                                                                                                                                                                                                                                                                                                                                               |                   |                     |                  |            |          |                          |                 |                   |
| MCWF-A1, During the magnetic permeability verification of the NCSX A! modular coil winding form a total of twenty (20) areas were found to exhibit a permeability above the maximum allowed. NCSX-CSPEC-141-03-11 paragraph 3.1.1.5.1 states "the local relative magnetic permeability of any point in the winding form (including base metal and weld repairs) shall not exceed 1.02." All of these areas found are on the as cast surface and appear to fit into one of three characterizations below. |                   |                     |                  |            |          |                          |                 |                   |
| <ol> <li>Oxidized, rusted appearance in the form of a scrape or a ding, see areas 1, 2.</li> <li>Dark areas that have the appearance of lead or dark substance smeared on the surface, see areas 4, 6, 14.</li> <li>Pock mark impressions in the as cast surface with no distinct color variation, see areas 3, 19.</li> </ol>                                                                                                                                                                           |                   |                     |                  |            |          |                          |                 |                   |
| Representative pictures are attached.                                                                                                                                                                                                                                                                                                                                                                                                                                                                    |                   |                     |                  |            |          |                          |                 |                   |
| Lot Size Recd                                                                                                                                                                                                                                                                                                                                                                                                                                                                                            | 0                 | Sample Size Ins     | <b>sp</b> 0      | _          | Lot Re   | ejected                  | # Reje          | ected0            |
| Reported By                                                                                                                                                                                                                                                                                                                                                                                                                                                                                              | Phelps C          | Validate            | ed By Malin      | owski F    |          | Vali                     | dated Date      | 06/07/06          |
| Disposition: Rework* Repair* Use As Is* Return To Vendor* Scrap* Rework                                                                                                                                                                                                                                                                                                                                                                                                                                  |                   |                     |                  |            |          |                          |                 |                   |
| These higher perme<br>Areas will then be re                                                                                                                                                                                                                                                                                                                                                                                                                                                              | echecked to verif | y acceptable readin | g.               |            | questior | nadie mate               |                 |                   |
| For rework or repair                                                                                                                                                                                                                                                                                                                                                                                                                                                                                     | ir of vendor sup  | olied equipments,   | fill in informat | ion below: |          |                          |                 | ibution           |
| #Hours                                                                                                                                                                                                                                                                                                                                                                                                                                                                                                   |                   | \$Est Labor _       |                  | G&A        |          |                          | Cog<br>Insp     |                   |
| \$Material                                                                                                                                                                                                                                                                                                                                                                                                                                                                                               |                   | \$Burden            |                  | Total      |          | _                        | Proj.           | Doc Control (when |
| Discounti B                                                                                                                                                                                                                                                                                                                                                                                                                                                                                              |                   | <u> </u>            |                  |            | Date     | 09/06/06                 | close           | •                 |
| Disposition By                                                                                                                                                                                                                                                                                                                                                                                                                                                                                           |                   | Chrzanowski J       |                  |            |          |                          | Molek           | nes<br>oury J     |
| Supervisor's Co                                                                                                                                                                                                                                                                                                                                                                                                                                                                                          | ncur              | Nelson B E          |                  |            | Date     | 09/06/06                 | Bosco           | •                 |
| Eng. Dept. Head                                                                                                                                                                                                                                                                                                                                                                                                                                                                                          | Concur            | WIlliams M          |                  |            | Date     | 09/07/06                 | <del></del>     | anowski J         |
| WCO/Other                                                                                                                                                                                                                                                                                                                                                                                                                                                                                                |                   | N/A                 |                  |            | Date     |                          | Sutto<br>Malin  | owski F           |
|                                                                                                                                                                                                                                                                                                                                                                                                                                                                                                          |                   |                     |                  |            |          |                          |                 | sen W             |
|                                                                                                                                                                                                                                                                                                                                                                                                                                                                                                          |                   |                     |                  |            |          |                          | Nelso<br>Willia | on B<br>Ims M     |
| PQA/QC Mgr Dis                                                                                                                                                                                                                                                                                                                                                                                                                                                                                           | pos Concur        | Boscoe J            |                  |            | Date     | 09/11/06                 | I               | perger J          |
| QC Field Verifica                                                                                                                                                                                                                                                                                                                                                                                                                                                                                        | ation By          | Phelps C            |                  |            | Date     | 09/12/06                 | Tyrre           | II M              |

Representative areas of high magnetic permeability on the A1 MCWF.