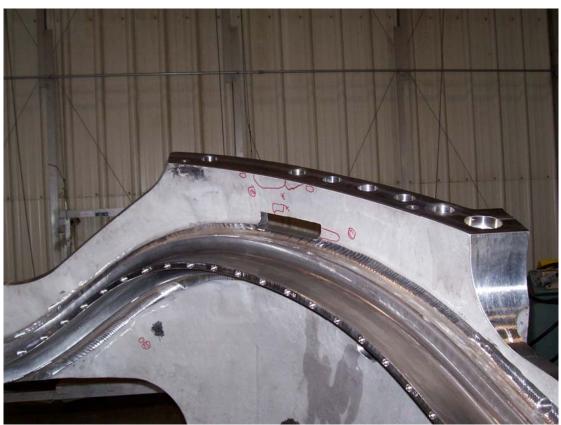

| PPPL NONCO                                                                                                                                                                                                                                                                                                                                                                                                                                                                                               | NFORMANC          | E REPORT NO         | O: 3656          | Open L     | Date (   | 06/08/06                 |                 |                   |
|----------------------------------------------------------------------------------------------------------------------------------------------------------------------------------------------------------------------------------------------------------------------------------------------------------------------------------------------------------------------------------------------------------------------------------------------------------------------------------------------------------|-------------------|---------------------|------------------|------------|----------|--------------------------|-----------------|-------------------|
| Status                                                                                                                                                                                                                                                                                                                                                                                                                                                                                                   | 9 - Closed NCR    |                     |                  | Trend      | 01-De    | -Deviation From Doc/Proc |                 |                   |
| Department                                                                                                                                                                                                                                                                                                                                                                                                                                                                                               | NCSX              |                     |                  | Division   | NCSX     | Project                  |                 |                   |
| Source/Org                                                                                                                                                                                                                                                                                                                                                                                                                                                                                               | VENDOR            |                     |                  |            |          |                          |                 |                   |
| Item Dwg/Part#                                                                                                                                                                                                                                                                                                                                                                                                                                                                                           | NCSX-CSPEC-14     | 1-03-11 <b>P</b>    | rocurement #     | D-NCS      | X-MCF-0  | 001 R3                   | Cost Cente      | 9450 1*** 1404    |
| RAP# 3209                                                                                                                                                                                                                                                                                                                                                                                                                                                                                                | _ Job Doc #       | S005242-F           | Vendor           | Energy In  | dustries | of Ohio                  |                 |                   |
| RAP Title NCSX - Modular Coil Winding Forms                                                                                                                                                                                                                                                                                                                                                                                                                                                              |                   |                     |                  |            |          |                          |                 |                   |
| ☐ HoldTag Applied                                                                                                                                                                                                                                                                                                                                                                                                                                                                                        |                   |                     |                  |            |          |                          |                 |                   |
| Nonconforming Condition (include requirement(s) violated):                                                                                                                                                                                                                                                                                                                                                                                                                                               |                   |                     |                  |            |          |                          |                 |                   |
| MCWF-A1, During the magnetic permeability verification of the NCSX A! modular coil winding form a total of twenty (20) areas were found to exhibit a permeability above the maximum allowed. NCSX-CSPEC-141-03-11 paragraph 3.1.1.5.1 states "the local relative magnetic permeability of any point in the winding form (including base metal and weld repairs) shall not exceed 1.02." All of these areas found are on the as cast surface and appear to fit into one of three characterizations below. |                   |                     |                  |            |          |                          |                 |                   |
| <ol> <li>Oxidized, rusted appearance in the form of a scrape or a ding, see areas 1, 2.</li> <li>Dark areas that have the appearance of lead or dark substance smeared on the surface, see areas 4, 6, 14.</li> <li>Pock mark impressions in the as cast surface with no distinct color variation, see areas 3, 19.</li> </ol>                                                                                                                                                                           |                   |                     |                  |            |          |                          |                 |                   |
| Representative pictures are attached.                                                                                                                                                                                                                                                                                                                                                                                                                                                                    |                   |                     |                  |            |          |                          |                 |                   |
| Lot Size Recd                                                                                                                                                                                                                                                                                                                                                                                                                                                                                            | 0                 | Sample Size Ins     | <b>sp</b> 0      | _          | Lot Re   | ejected                  | # Reje          | ected0            |
| Reported By                                                                                                                                                                                                                                                                                                                                                                                                                                                                                              | Phelps C          | Validate            | ed By Malin      | owski F    |          | Vali                     | dated Date      | 06/07/06          |
| Disposition: Rework* Repair* Use As Is* Return To Vendor* Scrap* Rework                                                                                                                                                                                                                                                                                                                                                                                                                                  |                   |                     |                  |            |          |                          |                 |                   |
| These higher perme<br>Areas will then be re                                                                                                                                                                                                                                                                                                                                                                                                                                                              | echecked to verif | y acceptable readin | g.               |            | questior | nadie mate               |                 |                   |
| For rework or repair                                                                                                                                                                                                                                                                                                                                                                                                                                                                                     | ir of vendor sup  | olied equipments,   | fill in informat | ion below: |          |                          |                 | ibution           |
| #Hours                                                                                                                                                                                                                                                                                                                                                                                                                                                                                                   |                   | \$Est Labor _       |                  | G&A        |          |                          | Cog<br>Insp     |                   |
| \$Material                                                                                                                                                                                                                                                                                                                                                                                                                                                                                               |                   | \$Burden            |                  | Total      |          | _                        | Proj.           | Doc Control (when |
| Discounti B                                                                                                                                                                                                                                                                                                                                                                                                                                                                                              |                   | <u> </u>            |                  |            | Date     | 09/06/06                 | close           | •                 |
| Disposition By                                                                                                                                                                                                                                                                                                                                                                                                                                                                                           |                   | Chrzanowski J       |                  |            |          |                          | Molek           | nes<br>oury J     |
| Supervisor's Co                                                                                                                                                                                                                                                                                                                                                                                                                                                                                          | ncur              | Nelson B E          |                  |            | Date     | 09/06/06                 | Bosco           | •                 |
| Eng. Dept. Head                                                                                                                                                                                                                                                                                                                                                                                                                                                                                          | Concur            | WIlliams M          |                  |            | Date     | 09/07/06                 | <del></del>     | anowski J         |
| WCO/Other                                                                                                                                                                                                                                                                                                                                                                                                                                                                                                |                   | N/A                 |                  |            | Date     |                          | Sutto<br>Malin  | owski F           |
|                                                                                                                                                                                                                                                                                                                                                                                                                                                                                                          |                   |                     |                  |            |          |                          |                 | sen W             |
|                                                                                                                                                                                                                                                                                                                                                                                                                                                                                                          |                   |                     |                  |            |          |                          | Nelso<br>Willia | on B<br>Ims M     |
| PQA/QC Mgr Dis                                                                                                                                                                                                                                                                                                                                                                                                                                                                                           | pos Concur        | Boscoe J            |                  |            | Date     | 09/11/06                 | I               | perger J          |
| QC Field Verifica                                                                                                                                                                                                                                                                                                                                                                                                                                                                                        | ation By          | Phelps C            |                  |            | Date     | 09/12/06                 | Tyrre           | II M              |

Representative areas of high magnetic permeability on the A1 MCWF.