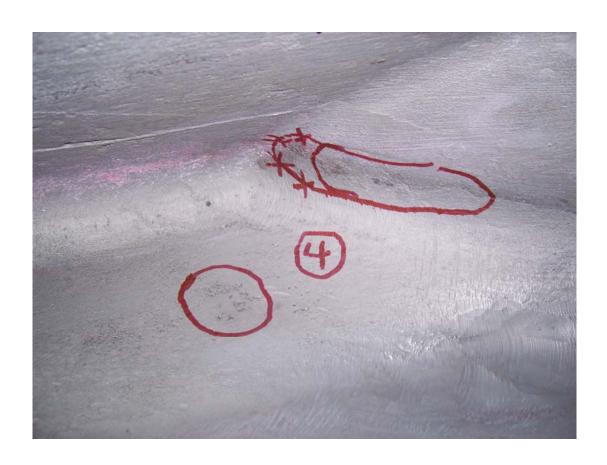

| PPPL NONCO                                                                                                                                                                                                                                                                                                                                                                                                                                                                                               | NFORMANC          | E REPORT NO         | O: 3656          | Open L     | Date (   | 06/08/06                 |                 |                   |
|----------------------------------------------------------------------------------------------------------------------------------------------------------------------------------------------------------------------------------------------------------------------------------------------------------------------------------------------------------------------------------------------------------------------------------------------------------------------------------------------------------|-------------------|---------------------|------------------|------------|----------|--------------------------|-----------------|-------------------|
| Status                                                                                                                                                                                                                                                                                                                                                                                                                                                                                                   | 9 - Closed NCR    |                     |                  | Trend      | 01-De    | -Deviation From Doc/Proc |                 |                   |
| Department                                                                                                                                                                                                                                                                                                                                                                                                                                                                                               | NCSX              |                     |                  | Division   | NCSX     | Project                  |                 |                   |
| Source/Org                                                                                                                                                                                                                                                                                                                                                                                                                                                                                               | VENDOR            |                     |                  |            |          |                          |                 |                   |
| Item Dwg/Part#                                                                                                                                                                                                                                                                                                                                                                                                                                                                                           | NCSX-CSPEC-14     | 1-03-11 <b>P</b>    | rocurement #     | D-NCS      | X-MCF-0  | 001 R3                   | Cost Cente      | 9450 1*** 1404    |
| RAP# 3209                                                                                                                                                                                                                                                                                                                                                                                                                                                                                                | _ Job Doc #       | S005242-F           | Vendor           | Energy In  | dustries | of Ohio                  |                 |                   |
| RAP Title NCSX - Modular Coil Winding Forms                                                                                                                                                                                                                                                                                                                                                                                                                                                              |                   |                     |                  |            |          |                          |                 |                   |
| ☐ HoldTag Applied                                                                                                                                                                                                                                                                                                                                                                                                                                                                                        |                   |                     |                  |            |          |                          |                 |                   |
| Nonconforming Condition (include requirement(s) violated):                                                                                                                                                                                                                                                                                                                                                                                                                                               |                   |                     |                  |            |          |                          |                 |                   |
| MCWF-A1, During the magnetic permeability verification of the NCSX A! modular coil winding form a total of twenty (20) areas were found to exhibit a permeability above the maximum allowed. NCSX-CSPEC-141-03-11 paragraph 3.1.1.5.1 states "the local relative magnetic permeability of any point in the winding form (including base metal and weld repairs) shall not exceed 1.02." All of these areas found are on the as cast surface and appear to fit into one of three characterizations below. |                   |                     |                  |            |          |                          |                 |                   |
| <ol> <li>Oxidized, rusted appearance in the form of a scrape or a ding, see areas 1, 2.</li> <li>Dark areas that have the appearance of lead or dark substance smeared on the surface, see areas 4, 6, 14.</li> <li>Pock mark impressions in the as cast surface with no distinct color variation, see areas 3, 19.</li> </ol>                                                                                                                                                                           |                   |                     |                  |            |          |                          |                 |                   |
| Representative pictures are attached.                                                                                                                                                                                                                                                                                                                                                                                                                                                                    |                   |                     |                  |            |          |                          |                 |                   |
| Lot Size Recd                                                                                                                                                                                                                                                                                                                                                                                                                                                                                            | 0                 | Sample Size Ins     | <b>sp</b> 0      | _          | Lot Re   | ejected                  | # Reje          | ected0            |
| Reported By                                                                                                                                                                                                                                                                                                                                                                                                                                                                                              | Phelps C          | Validate            | ed By Malin      | owski F    |          | Vali                     | dated Date      | 06/07/06          |
| Disposition: Rework* Repair* Use As Is* Return To Vendor* Scrap* Rework                                                                                                                                                                                                                                                                                                                                                                                                                                  |                   |                     |                  |            |          |                          |                 |                   |
| These higher perme<br>Areas will then be re                                                                                                                                                                                                                                                                                                                                                                                                                                                              | echecked to verif | y acceptable readin | g.               |            | questior | nadie mate               |                 |                   |
| For rework or repair                                                                                                                                                                                                                                                                                                                                                                                                                                                                                     | ir of vendor sup  | olied equipments,   | fill in informat | ion below: |          |                          |                 | ibution           |
| #Hours                                                                                                                                                                                                                                                                                                                                                                                                                                                                                                   |                   | \$Est Labor _       |                  | G&A        |          |                          | Cog<br>Insp     |                   |
| \$Material                                                                                                                                                                                                                                                                                                                                                                                                                                                                                               |                   | \$Burden            |                  | Total      |          | _                        | Proj.           | Doc Control (when |
| Discounti B                                                                                                                                                                                                                                                                                                                                                                                                                                                                                              |                   | <u> </u>            |                  |            | Date     | 09/06/06                 | close           | •                 |
| Disposition By                                                                                                                                                                                                                                                                                                                                                                                                                                                                                           |                   | Chrzanowski J       |                  |            |          |                          | Molek           | nes<br>oury J     |
| Supervisor's Co                                                                                                                                                                                                                                                                                                                                                                                                                                                                                          | ncur              | Nelson B E          |                  |            | Date     | 09/06/06                 | Bosco           | •                 |
| Eng. Dept. Head                                                                                                                                                                                                                                                                                                                                                                                                                                                                                          | Concur            | WIlliams M          |                  |            | Date     | 09/07/06                 | <del></del>     | anowski J         |
| WCO/Other                                                                                                                                                                                                                                                                                                                                                                                                                                                                                                |                   | N/A                 |                  |            | Date     |                          | Sutto<br>Malin  | owski F           |
|                                                                                                                                                                                                                                                                                                                                                                                                                                                                                                          |                   |                     |                  |            |          |                          |                 | sen W             |
|                                                                                                                                                                                                                                                                                                                                                                                                                                                                                                          |                   |                     |                  |            |          |                          | Nelso<br>Willia | on B<br>Ims M     |
| PQA/QC Mgr Dis                                                                                                                                                                                                                                                                                                                                                                                                                                                                                           | pos Concur        | Boscoe J            |                  |            | Date     | 09/11/06                 | I               | perger J          |
| QC Field Verifica                                                                                                                                                                                                                                                                                                                                                                                                                                                                                        | ation By          | Phelps C            |                  |            | Date     | 09/12/06                 | Tyrre           | II M              |

Representative areas of high magnetic permeability on the A1 MCWF.