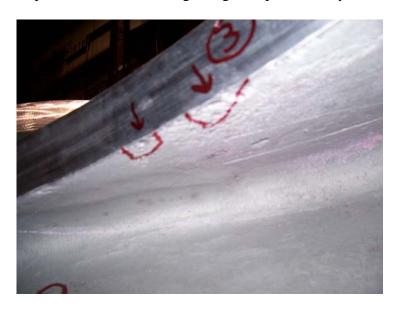

| PPPL NONCO                                                                                                                                                                                                                                                                                                                                                                                                                                                                                               | NFORMANC          | E REPORT NO         | O: 3656          | Open L     | Date (   | 06/08/06                 |                 |                   |
|----------------------------------------------------------------------------------------------------------------------------------------------------------------------------------------------------------------------------------------------------------------------------------------------------------------------------------------------------------------------------------------------------------------------------------------------------------------------------------------------------------|-------------------|---------------------|------------------|------------|----------|--------------------------|-----------------|-------------------|
| Status                                                                                                                                                                                                                                                                                                                                                                                                                                                                                                   | 9 - Closed NCR    |                     |                  | Trend      | 01-De    | -Deviation From Doc/Proc |                 |                   |
| Department                                                                                                                                                                                                                                                                                                                                                                                                                                                                                               | NCSX              |                     |                  | Division   | NCSX     | Project                  |                 |                   |
| Source/Org                                                                                                                                                                                                                                                                                                                                                                                                                                                                                               | VENDOR            |                     |                  |            |          |                          |                 |                   |
| Item Dwg/Part#                                                                                                                                                                                                                                                                                                                                                                                                                                                                                           | NCSX-CSPEC-14     | 1-03-11 <b>P</b>    | rocurement #     | D-NCS      | X-MCF-0  | 001 R3                   | Cost Cente      | 9450 1*** 1404    |
| RAP# 3209                                                                                                                                                                                                                                                                                                                                                                                                                                                                                                | _ Job Doc #       | S005242-F           | Vendor           | Energy In  | dustries | of Ohio                  |                 |                   |
| RAP Title NCSX - Modular Coil Winding Forms                                                                                                                                                                                                                                                                                                                                                                                                                                                              |                   |                     |                  |            |          |                          |                 |                   |
| ☐ HoldTag Applied                                                                                                                                                                                                                                                                                                                                                                                                                                                                                        |                   |                     |                  |            |          |                          |                 |                   |
| Nonconforming Condition (include requirement(s) violated):                                                                                                                                                                                                                                                                                                                                                                                                                                               |                   |                     |                  |            |          |                          |                 |                   |
| MCWF-A1, During the magnetic permeability verification of the NCSX A! modular coil winding form a total of twenty (20) areas were found to exhibit a permeability above the maximum allowed. NCSX-CSPEC-141-03-11 paragraph 3.1.1.5.1 states "the local relative magnetic permeability of any point in the winding form (including base metal and weld repairs) shall not exceed 1.02." All of these areas found are on the as cast surface and appear to fit into one of three characterizations below. |                   |                     |                  |            |          |                          |                 |                   |
| <ol> <li>Oxidized, rusted appearance in the form of a scrape or a ding, see areas 1, 2.</li> <li>Dark areas that have the appearance of lead or dark substance smeared on the surface, see areas 4, 6, 14.</li> <li>Pock mark impressions in the as cast surface with no distinct color variation, see areas 3, 19.</li> </ol>                                                                                                                                                                           |                   |                     |                  |            |          |                          |                 |                   |
| Representative pictures are attached.                                                                                                                                                                                                                                                                                                                                                                                                                                                                    |                   |                     |                  |            |          |                          |                 |                   |
| Lot Size Recd                                                                                                                                                                                                                                                                                                                                                                                                                                                                                            | 0                 | Sample Size Ins     | <b>sp</b> 0      | _          | Lot Re   | ejected                  | # Reje          | ected0            |
| Reported By                                                                                                                                                                                                                                                                                                                                                                                                                                                                                              | Phelps C          | Validate            | ed By Malin      | owski F    |          | Vali                     | dated Date      | 06/07/06          |
| Disposition: Rework* Repair* Use As Is* Return To Vendor* Scrap* Rework                                                                                                                                                                                                                                                                                                                                                                                                                                  |                   |                     |                  |            |          |                          |                 |                   |
| These higher perme<br>Areas will then be re                                                                                                                                                                                                                                                                                                                                                                                                                                                              | echecked to verif | y acceptable readin | g.               |            | questior | nadie mate               |                 |                   |
| For rework or repair                                                                                                                                                                                                                                                                                                                                                                                                                                                                                     | ir of vendor sup  | olied equipments,   | fill in informat | ion below: |          |                          |                 | ibution           |
| #Hours                                                                                                                                                                                                                                                                                                                                                                                                                                                                                                   |                   | \$Est Labor _       |                  | G&A        |          |                          | Cog<br>Insp     |                   |
| \$Material                                                                                                                                                                                                                                                                                                                                                                                                                                                                                               |                   | \$Burden            |                  | Total      |          | _                        | Proj.           | Doc Control (when |
| Discounti B                                                                                                                                                                                                                                                                                                                                                                                                                                                                                              |                   | <u> </u>            |                  |            | Date     | 09/06/06                 | close           | •                 |
| Disposition By                                                                                                                                                                                                                                                                                                                                                                                                                                                                                           |                   | Chrzanowski J       |                  |            |          |                          | Molek           | nes<br>oury J     |
| Supervisor's Co                                                                                                                                                                                                                                                                                                                                                                                                                                                                                          | ncur              | Nelson B E          |                  |            | Date     | 09/06/06                 | Bosco           | •                 |
| Eng. Dept. Head                                                                                                                                                                                                                                                                                                                                                                                                                                                                                          | Concur            | WIlliams M          |                  |            | Date     | 09/07/06                 | <del></del>     | anowski J         |
| WCO/Other                                                                                                                                                                                                                                                                                                                                                                                                                                                                                                |                   | N/A                 |                  |            | Date     |                          | Sutto<br>Malin  | owski F           |
|                                                                                                                                                                                                                                                                                                                                                                                                                                                                                                          |                   |                     |                  |            |          |                          |                 | sen W             |
|                                                                                                                                                                                                                                                                                                                                                                                                                                                                                                          |                   |                     |                  |            |          |                          | Nelso<br>Willia | on B<br>Ims M     |
| PQA/QC Mgr Dis                                                                                                                                                                                                                                                                                                                                                                                                                                                                                           | pos Concur        | Boscoe J            |                  |            | Date     | 09/11/06                 | I               | perger J          |
| QC Field Verifica                                                                                                                                                                                                                                                                                                                                                                                                                                                                                        | ation By          | Phelps C            |                  |            | Date     | 09/12/06                 | Tyrre           | II M              |

Representative areas of high magnetic permeability on the A1 MCWF.