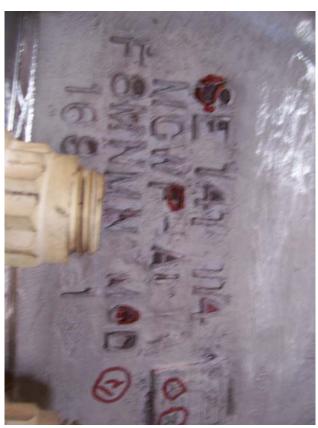

| PPPL NONCO                                                                                                                                                                                                                                                                                                                                                                                                                                                                                               | NFORMANC          | E REPORT NO         | O: 3656          | Open L     | Date (   | 06/08/06                 |                 |                   |
|----------------------------------------------------------------------------------------------------------------------------------------------------------------------------------------------------------------------------------------------------------------------------------------------------------------------------------------------------------------------------------------------------------------------------------------------------------------------------------------------------------|-------------------|---------------------|------------------|------------|----------|--------------------------|-----------------|-------------------|
| Status                                                                                                                                                                                                                                                                                                                                                                                                                                                                                                   | 9 - Closed NCR    |                     |                  | Trend      | 01-De    | -Deviation From Doc/Proc |                 |                   |
| Department                                                                                                                                                                                                                                                                                                                                                                                                                                                                                               | NCSX              |                     |                  | Division   | NCSX     | Project                  |                 |                   |
| Source/Org                                                                                                                                                                                                                                                                                                                                                                                                                                                                                               | VENDOR            |                     |                  |            |          |                          |                 |                   |
| Item Dwg/Part#                                                                                                                                                                                                                                                                                                                                                                                                                                                                                           | NCSX-CSPEC-14     | 1-03-11 <b>P</b>    | rocurement #     | D-NCS      | X-MCF-0  | 001 R3                   | Cost Cente      | 9450 1*** 1404    |
| RAP# 3209                                                                                                                                                                                                                                                                                                                                                                                                                                                                                                | _ Job Doc #       | S005242-F           | Vendor           | Energy In  | dustries | of Ohio                  |                 |                   |
| RAP Title NCSX - Modular Coil Winding Forms                                                                                                                                                                                                                                                                                                                                                                                                                                                              |                   |                     |                  |            |          |                          |                 |                   |
| ☐ HoldTag Applied                                                                                                                                                                                                                                                                                                                                                                                                                                                                                        |                   |                     |                  |            |          |                          |                 |                   |
| Nonconforming Condition (include requirement(s) violated):                                                                                                                                                                                                                                                                                                                                                                                                                                               |                   |                     |                  |            |          |                          |                 |                   |
| MCWF-A1, During the magnetic permeability verification of the NCSX A! modular coil winding form a total of twenty (20) areas were found to exhibit a permeability above the maximum allowed. NCSX-CSPEC-141-03-11 paragraph 3.1.1.5.1 states "the local relative magnetic permeability of any point in the winding form (including base metal and weld repairs) shall not exceed 1.02." All of these areas found are on the as cast surface and appear to fit into one of three characterizations below. |                   |                     |                  |            |          |                          |                 |                   |
| <ol> <li>Oxidized, rusted appearance in the form of a scrape or a ding, see areas 1, 2.</li> <li>Dark areas that have the appearance of lead or dark substance smeared on the surface, see areas 4, 6, 14.</li> <li>Pock mark impressions in the as cast surface with no distinct color variation, see areas 3, 19.</li> </ol>                                                                                                                                                                           |                   |                     |                  |            |          |                          |                 |                   |
| Representative pictures are attached.                                                                                                                                                                                                                                                                                                                                                                                                                                                                    |                   |                     |                  |            |          |                          |                 |                   |
| Lot Size Recd                                                                                                                                                                                                                                                                                                                                                                                                                                                                                            | 0                 | Sample Size Ins     | <b>sp</b> 0      | _          | Lot Re   | ejected                  | # Reje          | ected0            |
| Reported By                                                                                                                                                                                                                                                                                                                                                                                                                                                                                              | Phelps C          | Validate            | ed By Malin      | owski F    |          | Vali                     | dated Date      | 06/07/06          |
| Disposition: Rework* Repair* Use As Is* Return To Vendor* Scrap* Rework                                                                                                                                                                                                                                                                                                                                                                                                                                  |                   |                     |                  |            |          |                          |                 |                   |
| These higher perme<br>Areas will then be re                                                                                                                                                                                                                                                                                                                                                                                                                                                              | echecked to verif | y acceptable readin | g.               |            | questior | nadie mate               |                 |                   |
| For rework or repair                                                                                                                                                                                                                                                                                                                                                                                                                                                                                     | ir of vendor sup  | olied equipments,   | fill in informat | ion below: |          |                          |                 | ibution           |
| #Hours                                                                                                                                                                                                                                                                                                                                                                                                                                                                                                   |                   | \$Est Labor _       |                  | G&A        |          |                          | Cog<br>Insp     |                   |
| \$Material                                                                                                                                                                                                                                                                                                                                                                                                                                                                                               |                   | \$Burden            |                  | Total      |          | _                        | Proj.           | Doc Control (when |
| Discounti B                                                                                                                                                                                                                                                                                                                                                                                                                                                                                              |                   | <u> </u>            |                  |            | Date     | 09/06/06                 | close           | •                 |
| Disposition By                                                                                                                                                                                                                                                                                                                                                                                                                                                                                           |                   | Chrzanowski J       |                  |            |          |                          | Molek           | nes<br>oury J     |
| Supervisor's Co                                                                                                                                                                                                                                                                                                                                                                                                                                                                                          | ncur              | Nelson B E          |                  |            | Date     | 09/06/06                 | Bosco           | •                 |
| Eng. Dept. Head                                                                                                                                                                                                                                                                                                                                                                                                                                                                                          | Concur            | WIlliams M          |                  |            | Date     | 09/07/06                 | <del></del>     | anowski J         |
| WCO/Other                                                                                                                                                                                                                                                                                                                                                                                                                                                                                                |                   | N/A                 |                  |            | Date     |                          | Sutto<br>Malin  | owski F           |
|                                                                                                                                                                                                                                                                                                                                                                                                                                                                                                          |                   |                     |                  |            |          |                          |                 | sen W             |
|                                                                                                                                                                                                                                                                                                                                                                                                                                                                                                          |                   |                     |                  |            |          |                          | Nelso<br>Willia | on B<br>Ims M     |
| PQA/QC Mgr Dis                                                                                                                                                                                                                                                                                                                                                                                                                                                                                           | pos Concur        | Boscoe J            |                  |            | Date     | 09/11/06                 | I               | perger J          |
| QC Field Verifica                                                                                                                                                                                                                                                                                                                                                                                                                                                                                        | ation By          | Phelps C            |                  |            | Date     | 09/12/06                 | Tyrre           | II M              |

Representative areas of high magnetic permeability on the A1 MCWF.