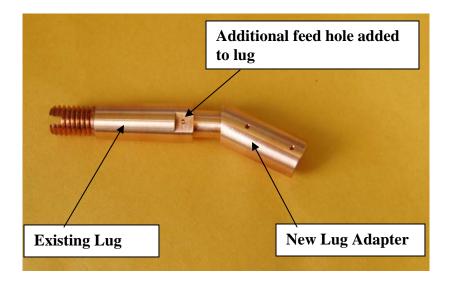

| PPPL NONCON                                                                                                                                                                                                                                                                                                                  |                                       |                  | NO: 3666      | o Open     | Date        | 08/29/06                    |                |                             |  |
|------------------------------------------------------------------------------------------------------------------------------------------------------------------------------------------------------------------------------------------------------------------------------------------------------------------------------|---------------------------------------|------------------|---------------|------------|-------------|-----------------------------|----------------|-----------------------------|--|
|                                                                                                                                                                                                                                                                                                                              | 9 - Closed NCR                        |                  |               |            | 06-W        | 06-Workmanship/Needs Repair |                |                             |  |
| Department NCSX                                                                                                                                                                                                                                                                                                              |                                       |                  |               | Division   | NCSX        | Project                     |                |                             |  |
|                                                                                                                                                                                                                                                                                                                              | FABRICATION, OPERATIONS & MAINTENANCE |                  |               |            |             |                             |                |                             |  |
| -                                                                                                                                                                                                                                                                                                                            | N/A                                   |                  | Procuremen    | <b>t #</b> | SX-MCF-0    | 002 <b>C</b>                | Cost Cente     | er                          |  |
| RAP# 3210                                                                                                                                                                                                                                                                                                                    | Job Doc#                              | D-NCSX-MCF-      | 002 Vend      | or         |             |                             |                |                             |  |
| RAP Title Modular                                                                                                                                                                                                                                                                                                            | r Coil Fabricatio                     | n Winding Statio | n Activities  |            |             |                             |                |                             |  |
| ☐ HoldTag App                                                                                                                                                                                                                                                                                                                | lied                                  |                  |               |            |             |                             |                |                             |  |
| Nonconforming Condition (include requirement(s) violated):                                                                                                                                                                                                                                                                   |                                       |                  |               |            |             |                             |                |                             |  |
|                                                                                                                                                                                                                                                                                                                              |                                       |                  |               |            | ar coil the | A1 conducto                 | r was inadve   | ertently cut two inches     |  |
| Lot Size Recd _                                                                                                                                                                                                                                                                                                              | 0                                     | Sample Size      | <b>Insp</b> 0 | [          | Lot R       | ejected                     | # Reje         |                             |  |
| Reported By Ch                                                                                                                                                                                                                                                                                                               | nrzanowski J                          | Valid            | lated By Bo   | scoe J     |             | Valida                      | ted Date       | 08/29/06                    |  |
| Fabricate copper adapter that will be brazed to lug to accommodate the shortened copper conductor. Sample was fabricated, brazed and Welding QC inspected with excellent results. Adapter will be drawn and added as a special lug on the A1 lead position of the C5 coil. Photo's of adapter and braze results are attached |                                       |                  |               |            |             |                             |                |                             |  |
| For rework or repair of vendor supplied equipments, fill in information below:  Distribution                                                                                                                                                                                                                                 |                                       |                  |               |            |             |                             |                |                             |  |
| #Hours                                                                                                                                                                                                                                                                                                                       |                                       | \$Est Labor      |               | \$G&A      |             |                             | Cog            |                             |  |
| \$Material                                                                                                                                                                                                                                                                                                                   |                                       | \$Burden         |               | \$Total    |             |                             | Insp<br>Proj.  | Phelps C  Doc Control (when |  |
| •                                                                                                                                                                                                                                                                                                                            |                                       |                  |               |            |             | <u> </u>                    | close          | •                           |  |
| Disposition By                                                                                                                                                                                                                                                                                                               |                                       | Chrzanowski J    |               |            | Date        | 09/08/06                    | QC Fi          | les                         |  |
| Supervisor's Con-                                                                                                                                                                                                                                                                                                            | cur                                   | Reiersen W       |               |            | Date        | 09/08/06                    | Malsk          | 3                           |  |
| Eng. Dept. Head C                                                                                                                                                                                                                                                                                                            | •                                     |                  |               |            | Date        | 09/08/06                    |                | Boscoe J<br>T. Meighan      |  |
| WCO/Other                                                                                                                                                                                                                                                                                                                    | , o. i. o. i.                         |                  |               |            | Date        |                             | Reier          | Reiersen W                  |  |
|                                                                                                                                                                                                                                                                                                                              |                                       | N/A              |               |            | Duto        |                             | Willia<br>Dude |                             |  |
|                                                                                                                                                                                                                                                                                                                              |                                       |                  |               |            |             |                             | Tyrre          |                             |  |
| PQA/QC Mgr Disp                                                                                                                                                                                                                                                                                                              | os Concur                             | Doscoo I         |               |            | Date        | 00/11/04                    | Malin          | owski F                     |  |
|                                                                                                                                                                                                                                                                                                                              |                                       | Boscoe J         |               |            |             | 09/11/06                    | -              |                             |  |
| QC Field Verificat                                                                                                                                                                                                                                                                                                           | юп ву                                 | Phelps C         |               |            | Date        | 09/12/06                    | _              |                             |  |

## Modular Coil C5 Lead Alteration NCR 3666

Series of photo's showing new lug adapter and sample braze test.

**Assembled Lug Adapter** 