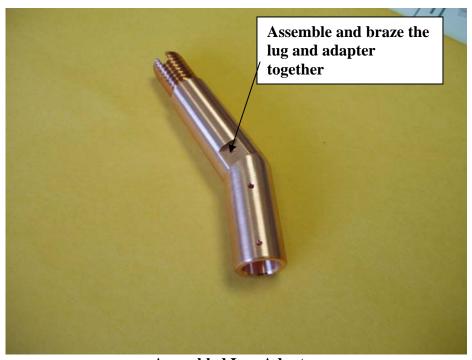

| PPPL NONCON                                                                                                                                                                                                                                                                                                                  |                                       |                  | NO: 3666      | o Open     | Date        | 08/29/06                    |                |                             |  |
|------------------------------------------------------------------------------------------------------------------------------------------------------------------------------------------------------------------------------------------------------------------------------------------------------------------------------|---------------------------------------|------------------|---------------|------------|-------------|-----------------------------|----------------|-----------------------------|--|
|                                                                                                                                                                                                                                                                                                                              | 9 - Closed NCR                        |                  |               |            | 06-W        | 06-Workmanship/Needs Repair |                |                             |  |
| Department NCSX                                                                                                                                                                                                                                                                                                              |                                       |                  |               | Division   | NCSX        | Project                     |                |                             |  |
|                                                                                                                                                                                                                                                                                                                              | FABRICATION, OPERATIONS & MAINTENANCE |                  |               |            |             |                             |                |                             |  |
| -                                                                                                                                                                                                                                                                                                                            | N/A                                   |                  | Procuremen    | <b>t #</b> | SX-MCF-0    | 002 <b>C</b>                | Cost Cente     | er                          |  |
| RAP# 3210                                                                                                                                                                                                                                                                                                                    | Job Doc#                              | D-NCSX-MCF-      | 002 Vend      | or         |             |                             |                |                             |  |
| RAP Title Modular                                                                                                                                                                                                                                                                                                            | r Coil Fabricatio                     | n Winding Statio | n Activities  |            |             |                             |                |                             |  |
| ☐ HoldTag App                                                                                                                                                                                                                                                                                                                | lied                                  |                  |               |            |             |                             |                |                             |  |
| Nonconforming Condition (include requirement(s) violated):                                                                                                                                                                                                                                                                   |                                       |                  |               |            |             |                             |                |                             |  |
|                                                                                                                                                                                                                                                                                                                              |                                       |                  |               |            | ar coil the | A1 conducto                 | r was inadve   | ertently cut two inches     |  |
| Lot Size Recd _                                                                                                                                                                                                                                                                                                              | 0                                     | Sample Size      | <b>Insp</b> 0 | [          | Lot R       | ejected                     | # Reje         |                             |  |
| Reported By Ch                                                                                                                                                                                                                                                                                                               | nrzanowski J                          | Valid            | lated By Bo   | scoe J     |             | Valida                      | ted Date       | 08/29/06                    |  |
| Fabricate copper adapter that will be brazed to lug to accommodate the shortened copper conductor. Sample was fabricated, brazed and Welding QC inspected with excellent results. Adapter will be drawn and added as a special lug on the A1 lead position of the C5 coil. Photo's of adapter and braze results are attached |                                       |                  |               |            |             |                             |                |                             |  |
| For rework or repair of vendor supplied equipments, fill in information below:  Distribution                                                                                                                                                                                                                                 |                                       |                  |               |            |             |                             |                |                             |  |
| #Hours                                                                                                                                                                                                                                                                                                                       |                                       | \$Est Labor      |               | \$G&A      |             |                             | Cog            |                             |  |
| \$Material                                                                                                                                                                                                                                                                                                                   |                                       | \$Burden         |               | \$Total    |             |                             | Insp<br>Proj.  | Phelps C  Doc Control (when |  |
| •                                                                                                                                                                                                                                                                                                                            |                                       |                  |               |            |             | <u> </u>                    | close          | •                           |  |
| Disposition By                                                                                                                                                                                                                                                                                                               |                                       | Chrzanowski J    |               |            | Date        | 09/08/06                    | QC Fi          | les                         |  |
| Supervisor's Con-                                                                                                                                                                                                                                                                                                            | cur                                   | Reiersen W       |               |            | Date        | 09/08/06                    | Malsk          | 3                           |  |
| Eng. Dept. Head C                                                                                                                                                                                                                                                                                                            | •                                     |                  |               |            | Date        | 09/08/06                    |                | Boscoe J<br>T. Meighan      |  |
| WCO/Other                                                                                                                                                                                                                                                                                                                    | , o. i. o. i.                         |                  |               |            | Date        |                             | Reier          | Reiersen W                  |  |
|                                                                                                                                                                                                                                                                                                                              |                                       | N/A              |               |            | Duto        |                             | Willia<br>Dude |                             |  |
|                                                                                                                                                                                                                                                                                                                              |                                       |                  |               |            |             |                             | Tyrre          |                             |  |
| PQA/QC Mgr Disp                                                                                                                                                                                                                                                                                                              | os Concur                             | Doscoo I         |               |            | Date        | 00/11/04                    | Malin          | owski F                     |  |
|                                                                                                                                                                                                                                                                                                                              |                                       | Boscoe J         |               |            |             | 09/11/06                    | -              |                             |  |
| QC Field Verificat                                                                                                                                                                                                                                                                                                           | юп ву                                 | Phelps C         |               |            | Date        | 09/12/06                    | _              |                             |  |

## Modular Coil C5 Lead Alteration NCR 3666

Series of photo's showing new lug adapter and sample braze test.

**Assembled Lug Adapter** 