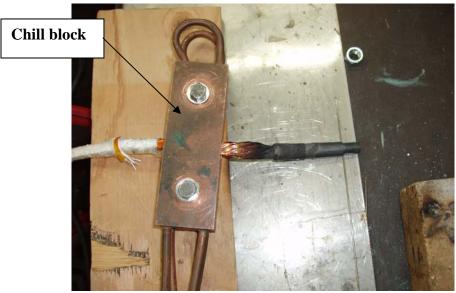

| PPPL NONCON                                                                                                                                                                                                                                                                                                                  |                                       |                  | NO: 3666      | o Open     | Date        | 08/29/06                    |                |                             |  |
|------------------------------------------------------------------------------------------------------------------------------------------------------------------------------------------------------------------------------------------------------------------------------------------------------------------------------|---------------------------------------|------------------|---------------|------------|-------------|-----------------------------|----------------|-----------------------------|--|
|                                                                                                                                                                                                                                                                                                                              | 9 - Closed NCR                        |                  |               |            | 06-W        | 06-Workmanship/Needs Repair |                |                             |  |
| Department NCSX                                                                                                                                                                                                                                                                                                              |                                       |                  |               | Division   | NCSX        | Project                     |                |                             |  |
|                                                                                                                                                                                                                                                                                                                              | FABRICATION, OPERATIONS & MAINTENANCE |                  |               |            |             |                             |                |                             |  |
| -                                                                                                                                                                                                                                                                                                                            | N/A                                   |                  | Procuremen    | <b>t #</b> | SX-MCF-0    | 002 <b>C</b>                | Cost Cente     | er                          |  |
| RAP# 3210                                                                                                                                                                                                                                                                                                                    | Job Doc#                              | D-NCSX-MCF-      | 002 Vend      | or         |             |                             |                |                             |  |
| RAP Title Modular                                                                                                                                                                                                                                                                                                            | r Coil Fabricatio                     | n Winding Statio | n Activities  |            |             |                             |                |                             |  |
| ☐ HoldTag App                                                                                                                                                                                                                                                                                                                | lied                                  |                  |               |            |             |                             |                |                             |  |
| Nonconforming Condition (include requirement(s) violated):                                                                                                                                                                                                                                                                   |                                       |                  |               |            |             |                             |                |                             |  |
|                                                                                                                                                                                                                                                                                                                              |                                       |                  |               |            | ar coil the | A1 conducto                 | r was inadve   | ertently cut two inches     |  |
| Lot Size Recd _                                                                                                                                                                                                                                                                                                              | 0                                     | Sample Size      | <b>Insp</b> 0 | [          | Lot R       | ejected                     | # Reje         |                             |  |
| Reported By Ch                                                                                                                                                                                                                                                                                                               | nrzanowski J                          | Valid            | lated By Bo   | scoe J     |             | Valida                      | ted Date       | 08/29/06                    |  |
| Fabricate copper adapter that will be brazed to lug to accommodate the shortened copper conductor. Sample was fabricated, brazed and Welding QC inspected with excellent results. Adapter will be drawn and added as a special lug on the A1 lead position of the C5 coil. Photo's of adapter and braze results are attached |                                       |                  |               |            |             |                             |                |                             |  |
| For rework or repair of vendor supplied equipments, fill in information below:  Distribution                                                                                                                                                                                                                                 |                                       |                  |               |            |             |                             |                |                             |  |
| #Hours                                                                                                                                                                                                                                                                                                                       |                                       | \$Est Labor      |               | \$G&A      |             |                             | Cog            |                             |  |
| \$Material                                                                                                                                                                                                                                                                                                                   |                                       | \$Burden         |               | \$Total    |             |                             | Insp<br>Proj.  | Phelps C  Doc Control (when |  |
| •                                                                                                                                                                                                                                                                                                                            |                                       |                  |               |            |             | <u> </u>                    | close          | •                           |  |
| Disposition By                                                                                                                                                                                                                                                                                                               |                                       | Chrzanowski J    |               |            | Date        | 09/08/06                    | QC Fi          | les                         |  |
| Supervisor's Con-                                                                                                                                                                                                                                                                                                            | cur                                   | Reiersen W       |               |            | Date        | 09/08/06                    | Malsk          | 3                           |  |
| Eng. Dept. Head C                                                                                                                                                                                                                                                                                                            | •                                     |                  |               |            | Date        | 09/08/06                    |                | Boscoe J<br>T. Meighan      |  |
| WCO/Other                                                                                                                                                                                                                                                                                                                    | , o. i. o. i.                         |                  |               |            | Date        |                             | Reier          | Reiersen W                  |  |
|                                                                                                                                                                                                                                                                                                                              |                                       | N/A              |               |            | Duto        |                             | Willia<br>Dude |                             |  |
|                                                                                                                                                                                                                                                                                                                              |                                       |                  |               |            |             |                             | Tyrre          |                             |  |
| PQA/QC Mgr Disp                                                                                                                                                                                                                                                                                                              | os Concur                             | Doscoo I         |               |            | Date        | 00/11/04                    | Malin          | owski F                     |  |
|                                                                                                                                                                                                                                                                                                                              |                                       | Boscoe J         |               |            |             | 09/11/06                    | -              |                             |  |
| QC Field Verificat                                                                                                                                                                                                                                                                                                           | юп ву                                 | Phelps C         |               |            | Date        | 09/12/06                    | _              |                             |  |

## Modular Coil C5 Lead Alteration NCR 3666

Post Brazing of Conductor to Adapter Lug Assembly

**Cut Open Braze Sample**