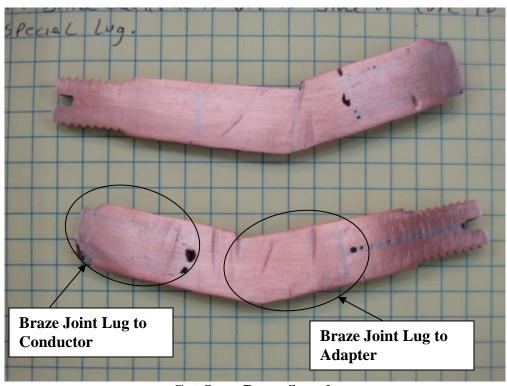

| PPPL NONCON                                                                                                                                                                                                                                                                                                                  |                                       |                  | NO: 3666      | o Open     | Date        | 08/29/06                    |                |                             |  |
|------------------------------------------------------------------------------------------------------------------------------------------------------------------------------------------------------------------------------------------------------------------------------------------------------------------------------|---------------------------------------|------------------|---------------|------------|-------------|-----------------------------|----------------|-----------------------------|--|
|                                                                                                                                                                                                                                                                                                                              | 9 - Closed NCR                        |                  |               |            | 06-W        | 06-Workmanship/Needs Repair |                |                             |  |
| Department NCSX                                                                                                                                                                                                                                                                                                              |                                       |                  |               | Division   | NCSX        | Project                     |                |                             |  |
|                                                                                                                                                                                                                                                                                                                              | FABRICATION, OPERATIONS & MAINTENANCE |                  |               |            |             |                             |                |                             |  |
| -                                                                                                                                                                                                                                                                                                                            | N/A                                   |                  | Procuremen    | <b>t #</b> | SX-MCF-0    | 002 <b>C</b>                | Cost Cente     | er                          |  |
| RAP# 3210                                                                                                                                                                                                                                                                                                                    | Job Doc#                              | D-NCSX-MCF-      | 002 Vend      | or         |             |                             |                |                             |  |
| RAP Title Modular                                                                                                                                                                                                                                                                                                            | r Coil Fabricatio                     | n Winding Statio | n Activities  |            |             |                             |                |                             |  |
| ☐ HoldTag App                                                                                                                                                                                                                                                                                                                | lied                                  |                  |               |            |             |                             |                |                             |  |
| Nonconforming Condition (include requirement(s) violated):                                                                                                                                                                                                                                                                   |                                       |                  |               |            |             |                             |                |                             |  |
|                                                                                                                                                                                                                                                                                                                              |                                       |                  |               |            | ar coil the | A1 conducto                 | r was inadve   | ertently cut two inches     |  |
| Lot Size Recd _                                                                                                                                                                                                                                                                                                              | 0                                     | Sample Size      | <b>Insp</b> 0 | [          | Lot R       | ejected                     | # Reje         |                             |  |
| Reported By Ch                                                                                                                                                                                                                                                                                                               | nrzanowski J                          | Valid            | lated By Bo   | scoe J     |             | Valida                      | ted Date       | 08/29/06                    |  |
| Fabricate copper adapter that will be brazed to lug to accommodate the shortened copper conductor. Sample was fabricated, brazed and Welding QC inspected with excellent results. Adapter will be drawn and added as a special lug on the A1 lead position of the C5 coil. Photo's of adapter and braze results are attached |                                       |                  |               |            |             |                             |                |                             |  |
| For rework or repair of vendor supplied equipments, fill in information below:  Distribution                                                                                                                                                                                                                                 |                                       |                  |               |            |             |                             |                |                             |  |
| #Hours                                                                                                                                                                                                                                                                                                                       |                                       | \$Est Labor      |               | \$G&A      |             |                             | Cog            |                             |  |
| \$Material                                                                                                                                                                                                                                                                                                                   |                                       | \$Burden         |               | \$Total    |             |                             | Insp<br>Proj.  | Phelps C  Doc Control (when |  |
| •                                                                                                                                                                                                                                                                                                                            |                                       |                  |               |            |             | <u> </u>                    | close          | •                           |  |
| Disposition By                                                                                                                                                                                                                                                                                                               |                                       | Chrzanowski J    |               |            | Date        | 09/08/06                    | QC Fi          | les                         |  |
| Supervisor's Con-                                                                                                                                                                                                                                                                                                            | cur                                   | Reiersen W       |               |            | Date        | 09/08/06                    | Malsk          | 3                           |  |
| Eng. Dept. Head C                                                                                                                                                                                                                                                                                                            | •                                     |                  |               |            | Date        | 09/08/06                    |                | Boscoe J<br>T. Meighan      |  |
| WCO/Other                                                                                                                                                                                                                                                                                                                    | , o. i. o. i.                         |                  |               |            | Date        |                             | Reier          | Reiersen W                  |  |
|                                                                                                                                                                                                                                                                                                                              |                                       | N/A              |               |            | Duto        |                             | Willia<br>Dude |                             |  |
|                                                                                                                                                                                                                                                                                                                              |                                       |                  |               |            |             |                             | Tyrre          |                             |  |
| PQA/QC Mgr Disp                                                                                                                                                                                                                                                                                                              | os Concur                             | Doscoo I         |               |            | Date        | 00/11/04                    | Malin          | owski F                     |  |
|                                                                                                                                                                                                                                                                                                                              |                                       | Boscoe J         |               |            |             | 09/11/06                    | -              |                             |  |
| QC Field Verificat                                                                                                                                                                                                                                                                                                           | юп ву                                 | Phelps C         |               |            | Date        | 09/12/06                    | _              |                             |  |

## Modular Coil C5 Lead Alteration NCR 3666

Post Brazing of Conductor to Adapter Lug Assembly

**Cut Open Braze Sample**